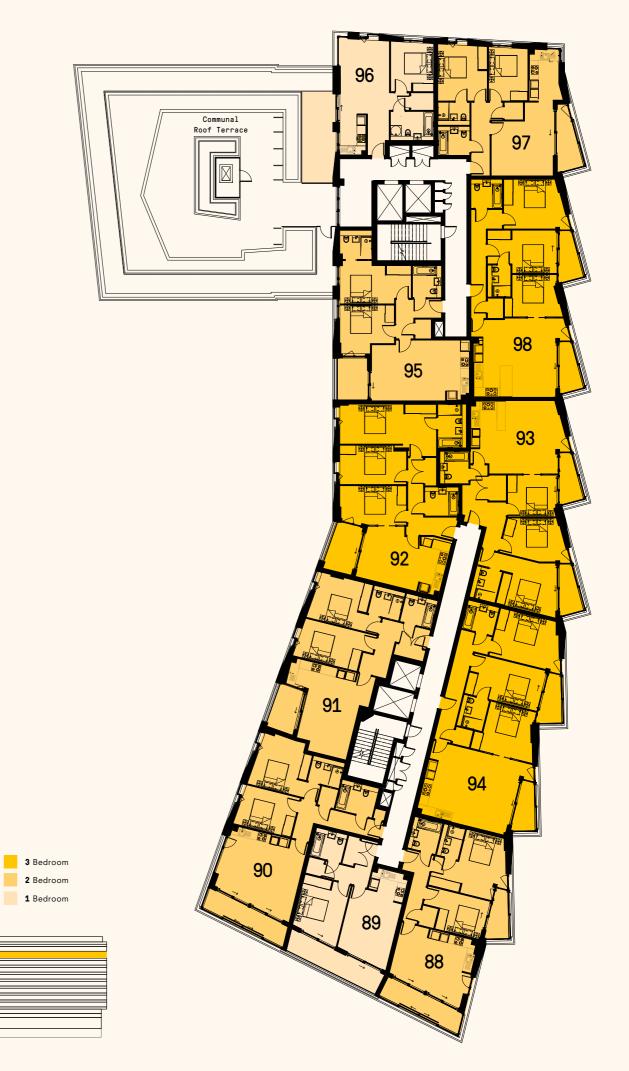

| 3.01 <b>x</b> 3.36                      | 9'10" <b>x</b> 11'0"                         |
|    | Living Room                             | 5.19 x 3.49                             | 17'01" x 11'5"                               |
|    | Kitchen                                 | 2.90 x 1.84                             | 9'6" <b>x</b> 6'0"                           |
|    | Bathroom                                | 3.00 x 2.00                             | 9'10" x 6'7"                                 |
|    | Terrace                                 | 6.56 <b>x</b> 1.80                      | 21'6" <b>x</b> 5'11"                         |
|    |                                         |                                         |                                              |





# RTMENTS

| 99 | Total Internal Area<br>Total External Area |                    | 762.1ft <sup>2</sup><br>135.3ft <sup>2</sup> |
|----|--------------------------------------------|--------------------|----------------------------------------------|
|    | Master Bedroom                             | 4.40 <b>x</b> 2.83 | 14'5" <b>x</b> 9'4"                          |
|    | Bedroom 2                                  | 3.28 <b>x</b> 2.78 | 10'9" <b>x</b> 9'2"                          |
|    | Living Room                                | 5.36 x 3.66        | 17'7" <b>x</b> 12'0"                         |
|    | Kitchen                                    | 3.49 x 2.43        | 11'6" <b>x</b> 8'00"                         |
|    | Bathroom                                   | 2.20 x 2.00