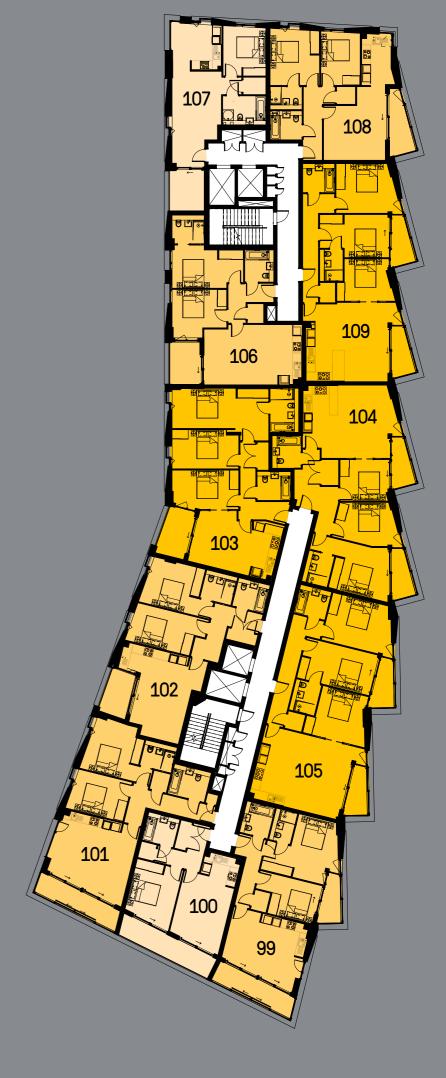

| 53.9m²                                  | 580.2ft <sup>2</sup>  |
| TO  | Total External Area                        | 6.7m <sup>2</sup>                       | 72.1ft²               |
|     | Master Bedroom                             | 2.99 <b>x</b> 3.40                      | 9'10" <b>x</b> 11'2"  |
|     | Living Room                                | 6.67 <b>x</b> 3.46                      | 21'10" x 11'4"        |
|     | Kitchen                                    | 3.09 x 2.22                             | 10'2" <b>x</b> 7'3"   |
|     | Bathroom                                   | 3.00 x 2.00                             | 9'10" <b>x</b> 6'7"   |
|     |                                            | 2.80 x 2.40                             | 9'2" <b>x</b> 7'11"   |







# TITT FLOOR PREMIUM APARTMENTS

| _ | 110 | Total Internal Area Total External Area |                    | 1002.1ft <sup>2</sup><br>1376.7ft <sup>2</sup> |
|---|-----|-----------------------------------------|--------------------|------------------------------------------------|
|   |     | Master Bedroom                          | 5.12 <b>x</b> 3.33 | 16'10" <b>x</b> 10'1                           |
|   |     | Bedroom 2                               | 3.61 <b>x</b> 3.08 | 11'10" x 10'1                                  |
|   |     | Bedroom 3                               | 3.46 x 3.11        | 11'4" x 10'2"                                  |
|   |     | Living Room                             | 5.44 x 3.54        | 17'10" <b>x</b> 11'7                           |
|   |     | Kitch