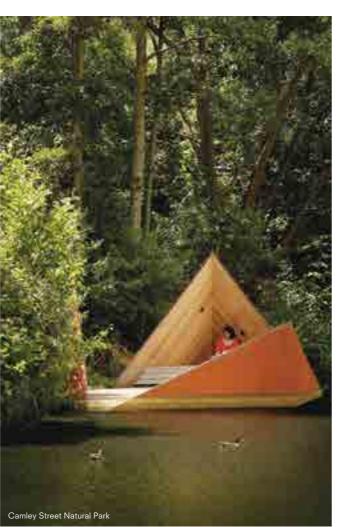

The nearby Camley Street Natural Park offers a wild inner city retreat, a tranquil haven in the form of a two-acre nature reserve. Viewpoint, a floating platform inspired by Scandinavian design on the edge of the park, gives a contrasting perspective of the natural surroundings.