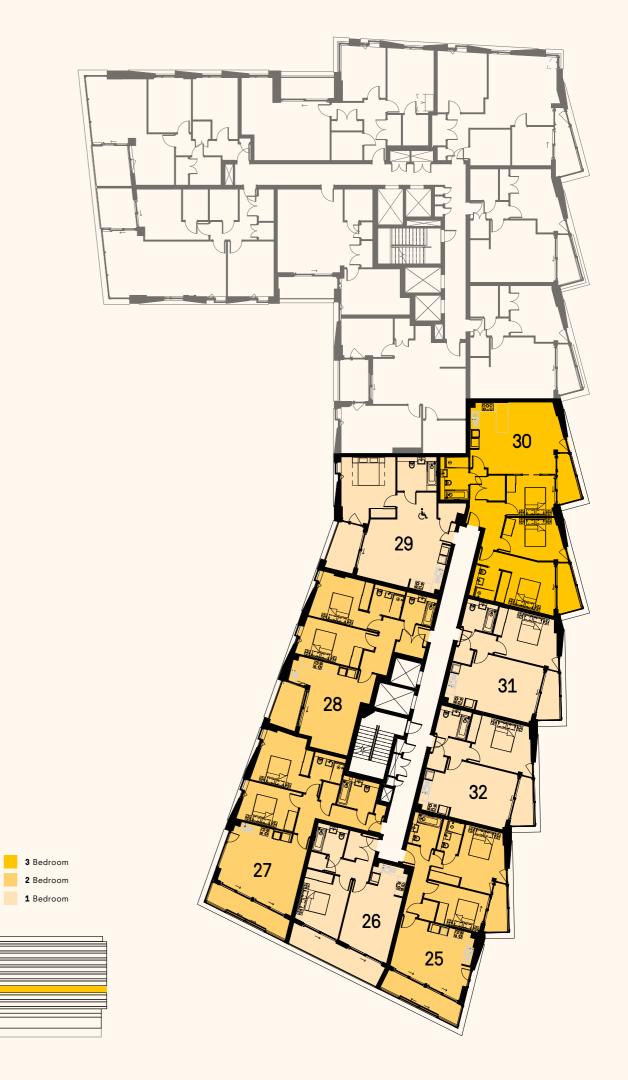

545.7ft<sup>2</sup>

4.00 x 3.35 13'1" x 11'0" 4.09 x 4.08 13'5" x 13'5" 2.88 x 2.41 9'6" x 7'11" 2.20 x 2.00 7'3" x 6'7" 3.40 x 1.25 11'2" x 4'1"

Total Internal Area 50.7m²
Total External Area 4.5m²

Master Bedroom Living Room Kitchen

Bathroom Winter Garden

| 29 | Total Internal Area<br>Total External Area |                    | 666.3ft <sup>2</sup><br>66.7ft <sup>2</sup> |
|----|--------------------------------------------|--------------------|---------------------------------------------|
|    | Master Bedroom                             | 4.32 <b>x</b> 3.87 | 14'2" <b>x</b> 12'8"                        |
|    | Living Room                                | 4.56 x 3.81        | 14'11" x 12'6                               |
|    | Kitchen                                    | 3.63 x 2.23        | 11'11" <b>x</b> 7'4"                        |
|    | Bathroom                                   | 2.80 x 2.40        | 9'2" x 7'10"                                |
|    | Terrace                                    | 3.40 x 2.07        | 11'2"x 6'10"                                |

| otal Internal Area<br>otal External Area |                    | 666.3ft <sup>2</sup><br>66.7ft <sup>2</sup> | 30 | Tot<br>Tot |
|------------------------------------------|--------------------|---------------------------------------------|----|------------|
| Master Bedroom                           | 4.32 <b>x</b> 3.87 | 14'2" <b>x</b> 12'8"                        |    | Ma         |
| iving Room                               | 4.56 x 3.81        | 14'11" x 12'6"                              |    | Bec        |
| itchen                                   | 3.63 x 2.23        | 11'11" <b>x</b> 7'4"                        |    | Bec        |
| athroom                                  | 2.80 x 2.40        | 9'2" <b>x</b> 7'10"                         |    | Livi       |
| errace                                   | 3.40 x 2.07        | 11'2" <b>x</b> 6'10"                        |    | Kito       |
|                                          |                    |                                             |    | Bat        |
|                                          |                    |                                             |    | En-        |
|                                          |                    |                                             |    | Win        |