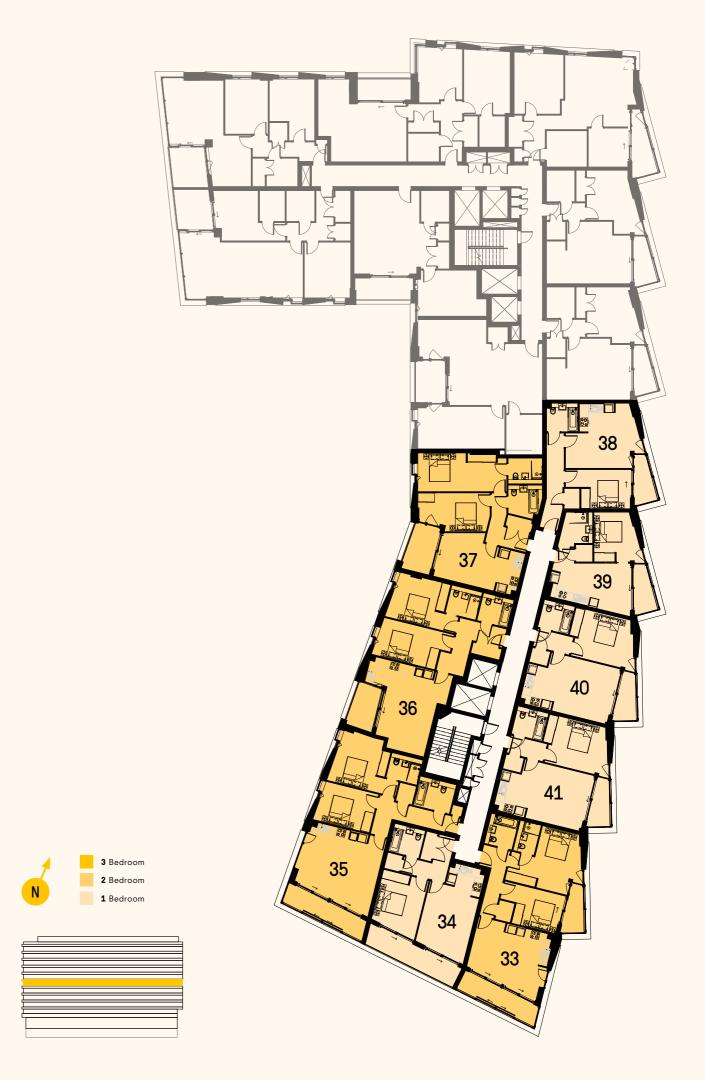

### 5™ FLOOR

| 33 | Total Internal Area Total External Area |                    | 762.1ft <sup>2</sup><br>135.3ft <sup>2</sup> |
|----|-----------------------------------------|--------------------|----------------------------------------------|
|    | Master Bedroom                          | 4.40 <b>x</b> 2.83 | 14'5" <b>x</b> 9'4"                          |
|    | Bedroom 2                               | 3.28 x 2.78        | 10'9" x 9'2"                                 |
|    | Living Room                             | 5.36 x 3.66        | 17'7" <b>x</b> 12'0"                         |
|    | Kitchen                                 | 3.49 x 2.43        | 11'6" x 8'00"                                |
|    | Bathroom                                | 2.20 x 2.00        | 7'3" <b>x</b> 6'7"                           |
|    | En-Suite                                | 2.20 x 1.50        | 7'3" <b>x</b> 4'11"                          |
|    | Winter Garden 1                         | 5.80 x 1.37        | 19'0" <b>x</b> 4'6"                          |
|    | Winter Garden 2                         | 3 40 x 1 25        | 11'2" x 4'1"                                 |

| Total Internal Area<br>Total External Area |                    | 758.9ft <sup>2</sup><br>66.7ft <sup>2</sup> |
|--------------------------------------------|--------------------|---------------------------------------------|
| Master Bedroom                             | 6.34 <b>x</b> 2.75 | 20'10" <b>x</b> 9'0"                        |
| Bedroom 2                                  | 5.05 x 2.75        | 16'7" x 9'0"                                |
| Living Room                                | 4.09 x 3.72        | 13'5" x 12'2"                               |
| Kitchen                                    | 3.13 x 1.95        | 10'3" <b>x</b> 6'5"                         |
| Bathroom                                   | 2.42 x 2.29        | 7'11" x 7'6"                                |
| En-Suite                                   | 2.42 x 1.80        | 7'11" <b>x</b> 5'11"                        |
| Terrace                                    | 3.28 x 1.91        | 10'9" x 6'3"                                |

37

| 38 | Total Internal Area<br>Total External Area |                                          | 526.4ft <sup>2</sup><br>48.4ft <sup>2</sup> |
|----|--------------------------------------------|------------------------------------------|---------------------------------------------|
|    | Master Bedroom<br>Living Room              | 3.56 <b>x</b> 2.77<br>4.67 <b>x</b> 2.50 |                                             |
|    | Kitchen                                    | 2.48 x 2.12                              |                                             |
|    | Bathroom<br>Winter Garden                  | 2.20 x 2.00<br>3.40 x 1.25               |                                             |