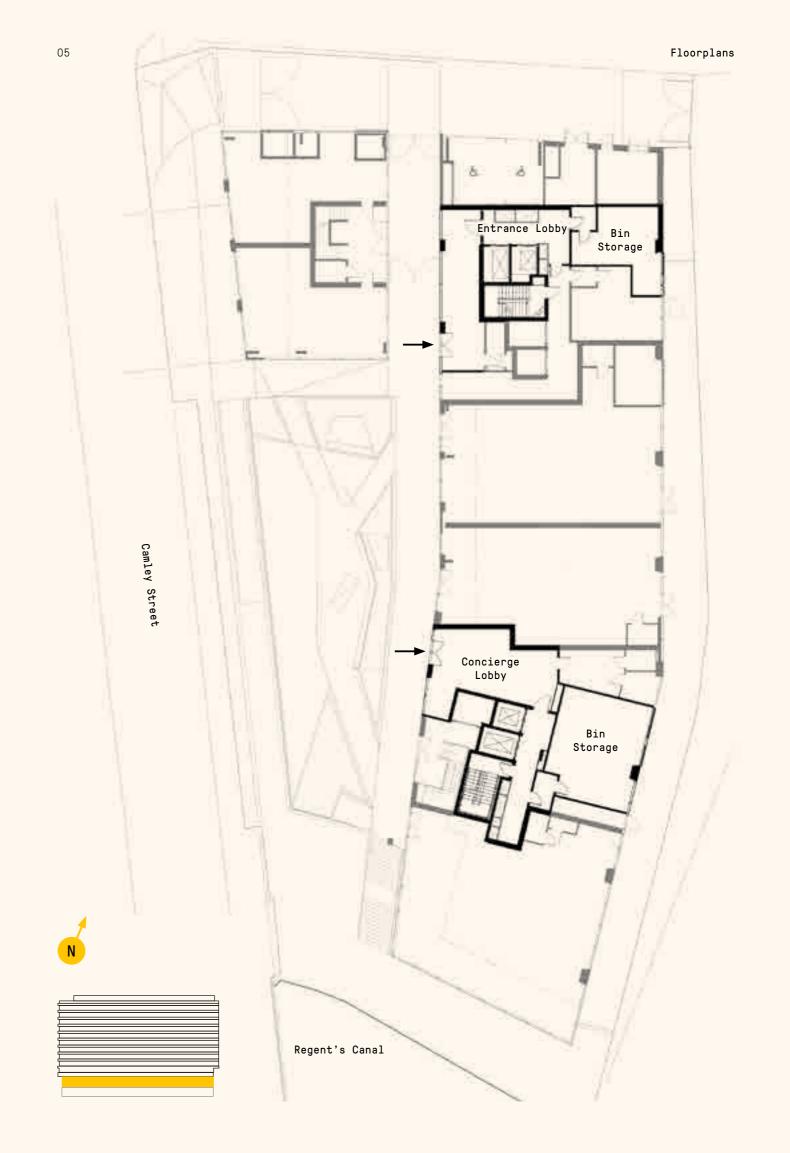

04

Onyx Apartments are suitably laid out to ensure maximum ease of access to your apartment, with lifts and staircases positioned at either end of the building. Two enticing entrance lobbies lead in from Camley Street, guiding you into the sleek and modern interior of the ground floor.

As a resident, you will have the convenience and security of a 24 hour concierge, in addition to a video entry system in every home, giving you peace of mind.

Total Internal Area 70.8m<sup>2</sup>
Total External Area 12.6m<sup>2</sup> 762.1ft<sup>2</sup> 135.3ft<sup>2</sup> Master Bedroom 4.40 **x** 2.83 14'5" **x** 9'4" Bedroom 2 3.28 **x** 2.78 10'9" **x** 9'2" Living Room 5.36 x 3.66 17'7" x 12'0" 3.49 x 2.43 11'6" x 8'00" Kitchen Bathroom 2.20 **x** 2.00 7'3" **x** 6'7" En-Suite 2.20 **x** 1.50 7'3" **x** 4'11" Winter Garden 1 5.80 x 1.37 19'0" x 4'6" Winter Garden 2 3.40 x 1.25 11'2" x 4'1"