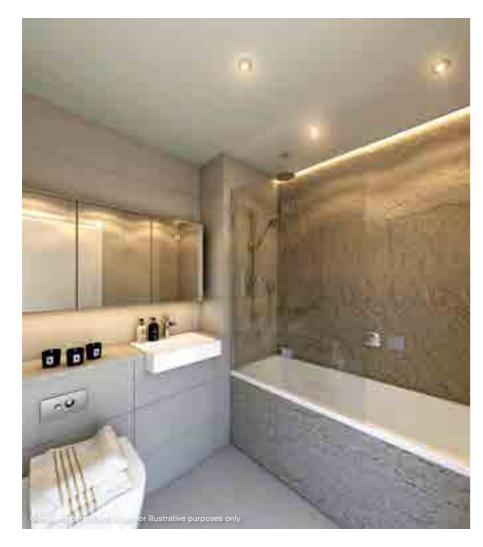

#### Bathrooms and **Ensuite**

- X Enamelled steel bath in family bathroom; large walk-in shower in master en-suite
- X Glass shower screen
- X Overhead and hand-held shower
- X Temperature controlled mixer and 2-way control for en-suite shower and 3-way control for bath
- White ceramic wall-mounted WC with soft close seat and dual flush
- White ceramic wall-mounted basin
- X Wall mounted mirrored vanity unit with shaver socket and integrated feature lighting (bathroom only)
- X Basin mixer spout and controls
- X Heated towel rail
- X Ceramic tiles to walls and floor