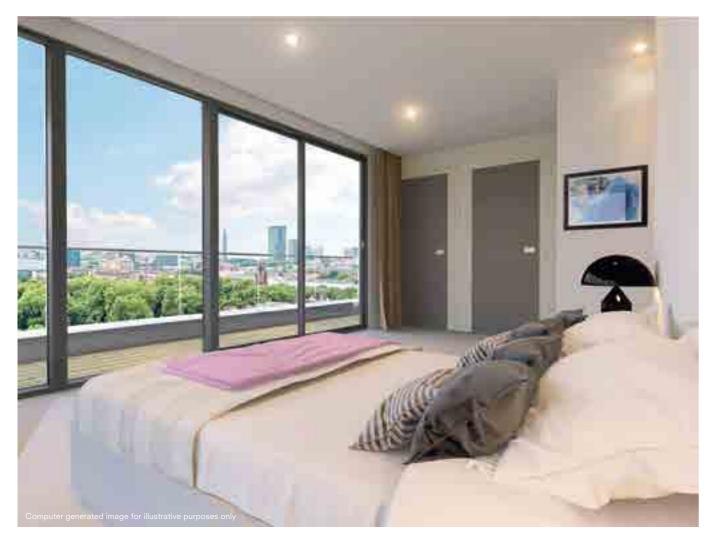

Onyx Apartments feature the marriage of contemporary interior design and a palette of soft tonal colours to provide you with an elegant and refreshing living experience.

The spacious rooms are illuminated by an abundance of natural light with large floor to ceiling windows and sliding doors, offering some wonderful views of the breathtaking city skyline.

#### X Designer door furniture

- X Painted skirting to match walls
- X Fitted wardrobe with sliding or swing doors to master bedroom
- X Hallways provided with fitted cupboards with timber veneered doors and internal lighting

#### Wall and Floor Finishes

- X Painted plasterboard walls and ceilings
- X Engineered timber flooring in kitchen/ living/dining area and hallway
- X Carpet in bedrooms