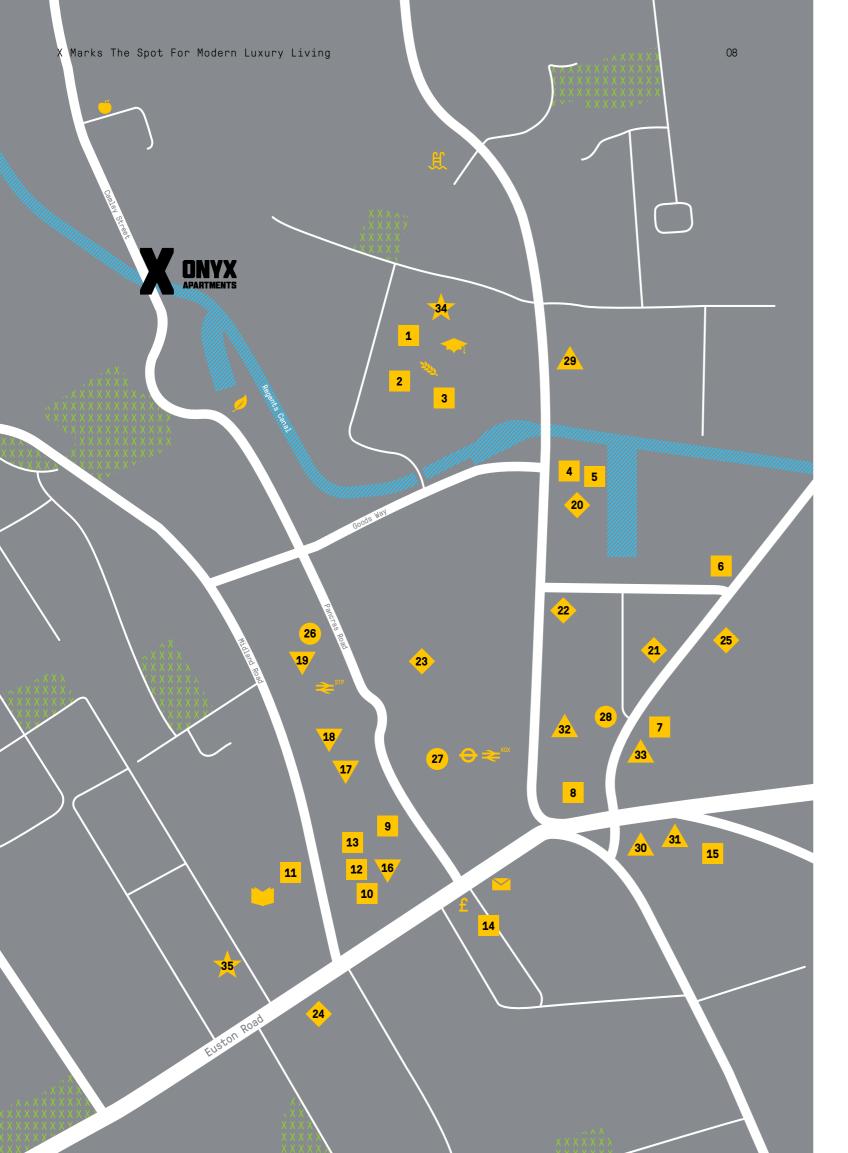

**Granary Square** 

St Pancras International ₹ Kings Cross Underground

0 Kings Cross Station  $\rightleftharpoons$ 

The British Library

£ Bank

 $\checkmark$ Post Office

Alara Wholefoods

#### Kings Cross Pond Club

- Restaurants 1 KERB at Cubitt Square
- 2 Dishoom
- 3 Caravan Kings Cross
- 4 Rotunda
- 5 Kings Place
- 6 The Driver
- 7 Addis Restaurant
- 8 Camino
- 9 The Booking Office
- 10 The Gilbert Scott
- 11 Peyton & Byrne
- 12 Fortnum & Mason
- **13** Searcys
- 14 Karpo
- 15 St. Chad's Place

#### Shopping

- 16 Jo Malone London
- 17 Hamleys
- 18 Cath Kidston
- 19 Links of London

#### Cafés

- 20 Green & Fortune Café
- 21 Café Oz
- 22 Pret a Manger
- 23 Notes
- 24 Starbucks
- 25 Pattern Coffee

#### Supermarkets

- 26 Marks & Spencer
- 27 Waitrose
- 28 Tesco Metro

#### Pubs/Bars

- 29 The Star of Kings
- 30 Scala
- 31 The Big Chill House
- 32 The Fellow
- 33 Simmons Bar

#### Theatres

- 34 Platform Theatre
- 35 The Shaw Theatre

1 hour 32 minutes to Birmingham<sup>†</sup>

32 minutes to Luton Airport STP

17 minutes to King's College London

11 minutes to Hyde Park

8 minutes to Liverpool Street