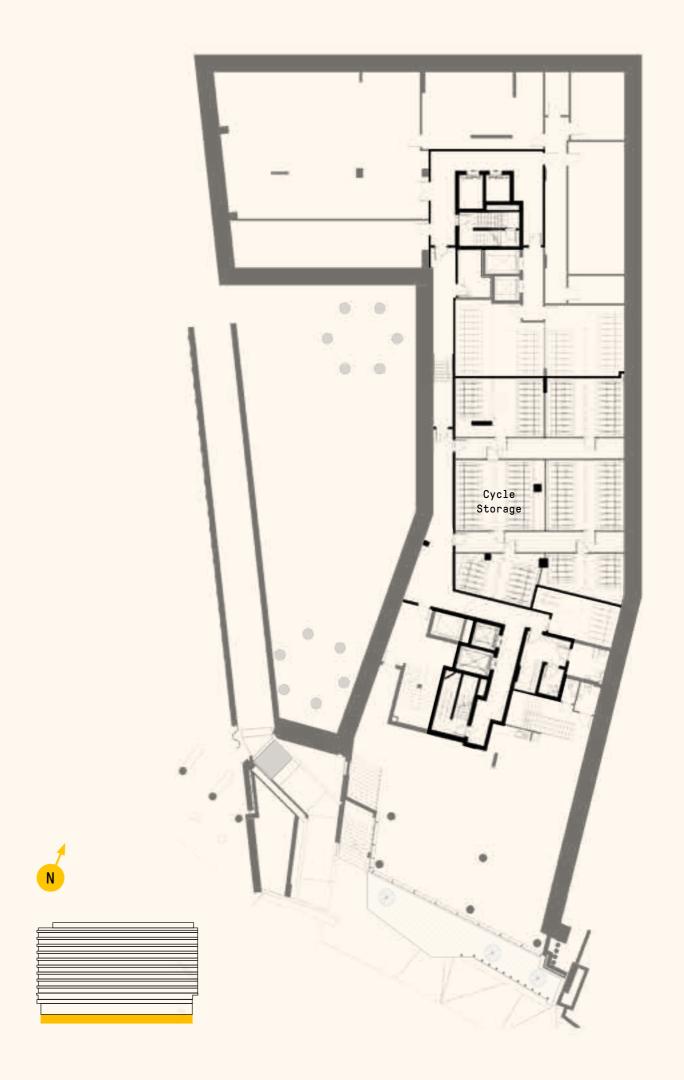

#### X The basement, accessible by passenger lift, will provide secure cycle parking

### LOWER GROUND

Whether your bike ride has taken you along the Regents Canal or through Granary Square, to work or paying a visit to see friends, as a resident at Onyx Apartments your bicycle can be kept in the secure cycle storage conveniently situated on the lower level.