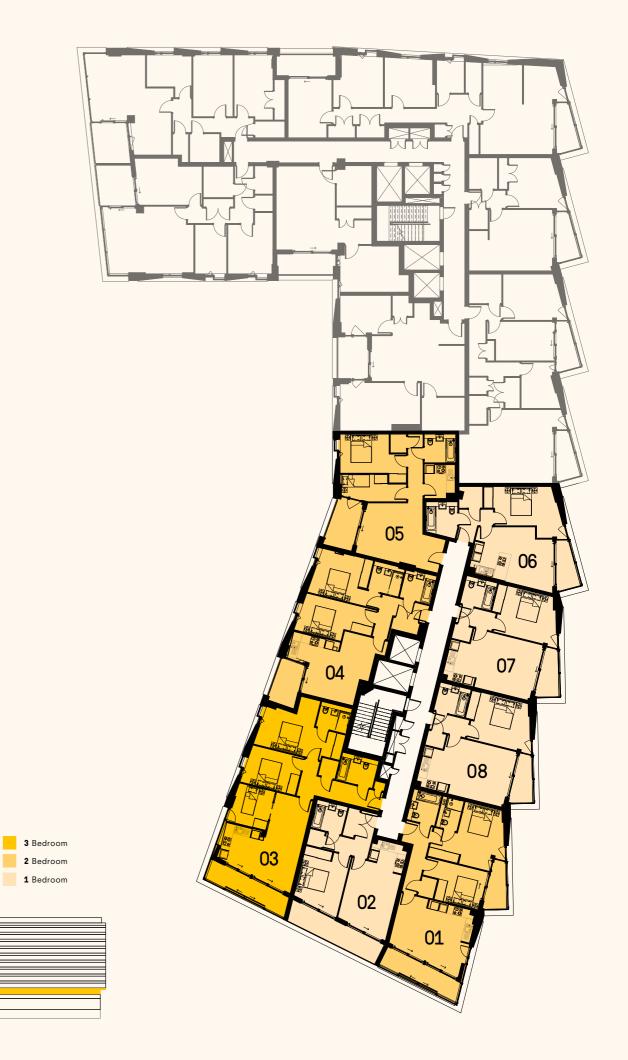

#### **Disclaimers**

Floor plans are intended to give a general indication of the proposed floor layout only and apartment layouts provide approximate measurements only. Dimensions are for guidance only and all measurements and areas may vary within a tolerance of 5%. Dimensions are not intended to be used for carpet sizes, appliance space or items of furniture. Total areas are provided as GIA under the RICS measuring practice.

Kitchen and bathroom layouts are indicative only and are subject to change. Furniture and landscaping is shown for illustrative purposes only. All images and dimensions are not intended to form part of any contract or warranty. All images used are for illustrative purposes only. Photographs of views are indicative only. Individual features such as windows, brick and other material colours may vary, as may heating and electrical layouts some apartments are fitted with tinted windows. Enquire for further details. The name Onyx Apartments is for marketing purposes and may not form part of the postal address.