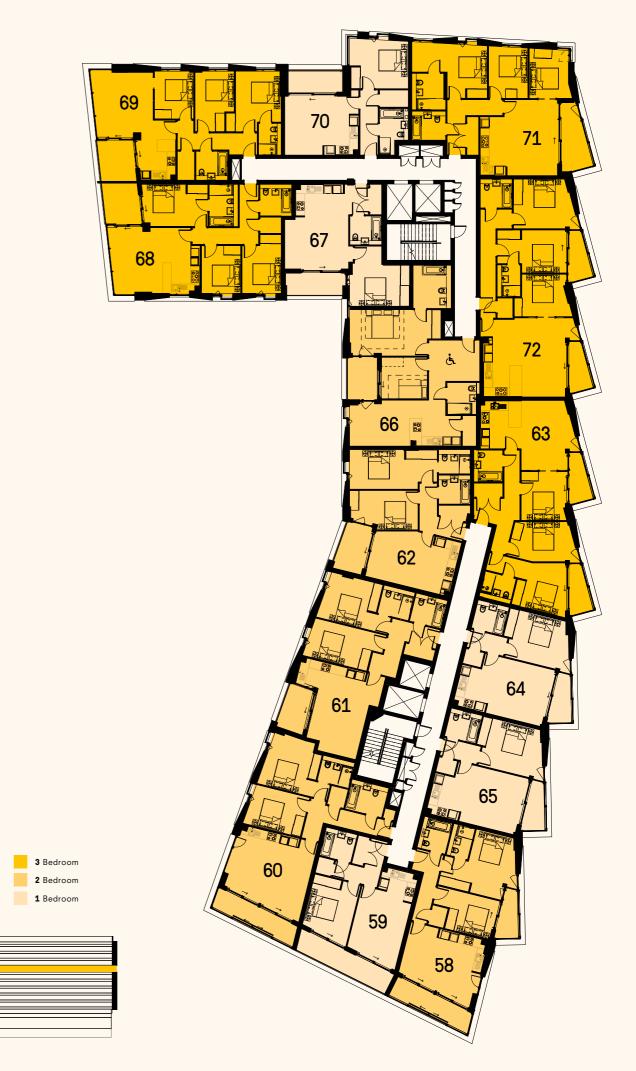

### 5™ FLOOR

| 33 | Total Internal Area Total External Area |                    | 762.1ft <sup>2</sup><br>135.3ft <sup>2</sup> |
|----|-----------------------------------------|--------------------|----------------------------------------------|
|    | Master Bedroom                          | 4.40 <b>x</b> 2.83 | 14'5" <b>x</b> 9'4"                          |
|    | Bedroom 2                               | 3.28 x 2.78        | 10'9" x 9'2"                                 |
|    | Living Room                             | 5.36 x 3.66        | 17'7" <b>x</b> 12'0"                         |
|    | Kitchen                                 | 3.49 x 2.43        | 11'6" x 8'00"                                |
|    | Bathroom                                | 2.20 x 2.00        | 7'3" <b>x</b> 6'7"                           |
|    | En-Suite                                | 2.20 x 1.50        | 7'3" <b>x</b> 4'11"                          |
|    | Winter Garden 1                         | 5.80 x 1.37        | 19'0" <b>x</b> 4'6"                          |
|    | Winter Garden 2                         | 3 40 x 1 25        | 11'2" x 4'1"                                 |

| 34 | Total Internal Area<br>Total External Area |                    | 549.0ft <sup>2</sup><br>111.9ft <sup>2</sup> |
|----|--------------------------------------------|--------------------|----------------------------------------------|
|    | Master Bedroom                             | 3.48 <b>x</b> 3.31 | 11'5" <b>x</b> 10'1                          |
|    | Living Room                                | 4.16 x 3.68        | 13'8" x 12'1'                                |
|    | Kitchen                                    | 2.56 x 2.00        | 8'5" <b>x</b> 6'7"                           |
|    | Bathroom                                   | 2.20 x 2.00        | 7'3" <b>x</b> 6'7"                           |
|    | Terrace                                    | 7.10 <b>x</b> 1.47 | 23'4" <b>x</b> 4'10'                         |
|    |                                            |                    |                                              |

| Total Internal Area<br>Total External Area |                    | 852.5ft <sup>2</sup><br>89.3ft <sup>2</sup> |
|--------------------------------------------|--------------------|---------------------------------------------|
| Master Bedroom                             | 3.74 <b>x</b> 3.19 | 12'3" <b>x</b> 10'6"                        |
| Bedroom 2                                  | 4.00 x 2.84        | 13'1" <b>x</b> 9'4"                         |
| Living Room/Kitchen                        | 5.59 x 4.91        | 18'4" <b>x</b> 16'1"                        |
| Bathroom                                   | 2.68 x 2.10        | 8'9" x 6'11"                                |
| En-Suite                                   | 2.24 x 1.81        | 7'4" <b>x</b> 5'11"                         |
| Winter Garden                              | 6.22 x 1.36        | 20'5" x 4'6"                                |

| 36 | Total Internal Area<br>Total External Area |                    | 829.9ft <sup>2</sup><br>62.4ft <sup>2</sup> |
|----|--------------------------------------------|--------------------|---------------------------------------------|
|    | Master Bedroom                             | 3.31 <b>x</b> 3.21 | 10'10" <b>x</b> 10'6"                       |
|    | Bedroom 2                                  | 4.39 x 2.73        | 14'5" <b>x</b> 9'0"                         |
|    | Living Room/Kitchen                        | 6.11 <b>x</b> 3.75 | 20'0" x 12'4"                               |
|    | Bathroom                                   | 2.20 x 2.00        | 7'3" <b>x</b> 6'7"                          |
|    | En-Suite                                   | 2.20 x 2.00        | 7'3" <b>x</b> 6'7"                          |
|    | Terrace                                    | 3.18 x 1.86        | 10'5" x 6'1"                                |

| Total Internal Area<br>Total External Area |                    | 758.9ft <sup>2</sup><br>66.7ft <sup>2</sup> |
|--------------------------------------------|--------------------|---------------------------------------------|
| Master Bedroom                             | 6.34 <b>x</b> 2.75 | 20'10" <b>x</b> 9'0"                        |
| Bedroom 2                                  | 5.05 x 2.75        | 16'7" x 9'0"                                |
| Living Room                                | 4.09 x 3.72        | 13'5" x 12'2"                               |
| Kitchen                                    | 3.13 x 1.95        | 10'3" <b>x</b> 6'5"                         |
| Bathroom                                   | 2.42 x 2.29        | 7'11" x 7'6"                                |
| En-Suite                                   | 2.42 x 1.80        | 7'11" <b>x</b> 5'11"                        |
| Terrace                                    | 3.28 x 1.91        | 10'9" x 6'3"                                |

37

| 38 | Total Internal Area<br>Total External Area |                                          | 526.4ft <sup>2</sup><br>48.4ft <sup>2</sup> |
|----|--------------------------------------------|------------------------------------------|---------------------------------------------|
|    | Master Bedroom<br>Living Room              | 3.56 <b>x</b> 2.77<br>4.67 <b>x</b> 2.50 |                                             |
|    | Kitchen                                    | 2.48 x 2.12                              |                                             |
|    | Bathroom<br>Winter Garden                  | 2.20 x 2.00<br>3.40 x 1.25               |                                             |