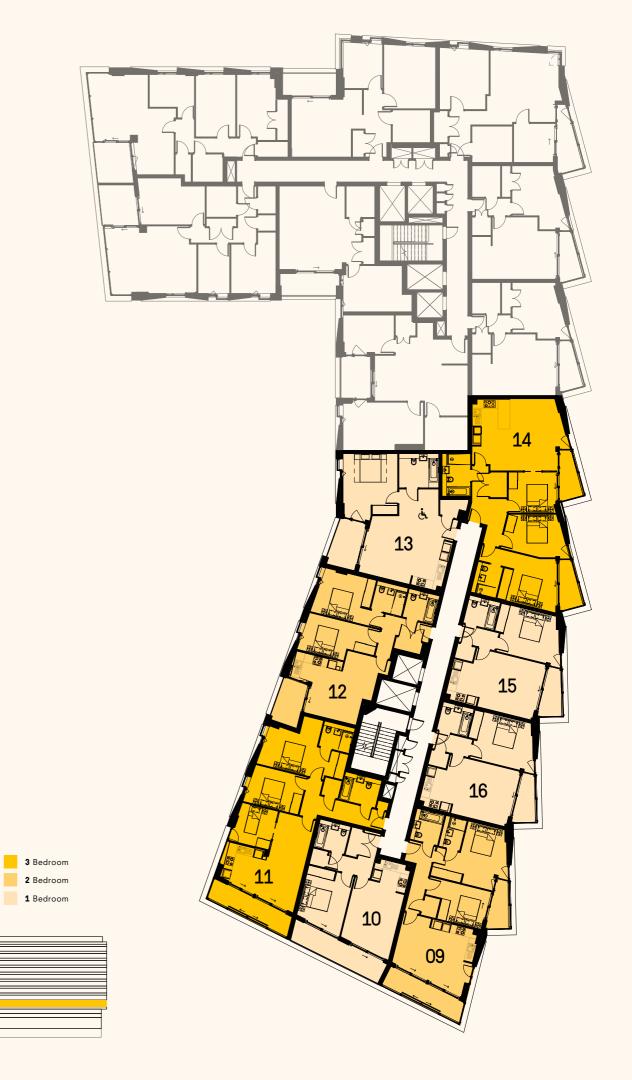

04

Onyx Apartments are suitably laid out to ensure maximum ease of access to your apartment, with lifts and staircases positioned at either end of the building. Two enticing entrance lobbies lead in from Camley Street, guiding you into the sleek and modern interior of the ground floor.

As a resident, you will have the convenience and security of a 24 hour concierge, in addition to a video entry system in every home, giving you peace of mind.

Total Internal Area 70.8m<sup>2</sup>
Total External Area 12.6m<sup>2</sup> 762.1ft<sup>2</sup> 135.3ft<sup>2</sup> Master Bedroom 4.40 **x** 2.83 14'5" **x** 9'4" Bedroom 2 3.28 **x** 2.78 10'9" **x** 9'2" Living Room 5.36 x 3.66 17'7" x 12'0" 3.49 x 2.43 11'6" x 8'00" Kitchen Bathroom 2.20 **x** 2.00 7'3" **x** 6'7" En-Suite 2.20 **x** 1.50 7'3" **x** 4'11" Winter Garden 1 5.80 x 1.37 19'0" x 4'6" Winter Garden 2 3.40 x 1.25 11'2" x 4'1"

# 2<sup>ND</sup> FLOOR

| 09 | Total Internal Area<br>Total External Area |                    | 762.1ft <sup>2</sup><br>135.3ft <sup>2</sup> |
|----|--------------------------------------------|--------------------|----------------------------------------------|
|    | Master Bedroom                             | 4.40 <b>x</b> 2.83 | 14'5" <b>x</b> 9'4"                          |
|    | Bedroom 2                                  | 3.28 x 2.78        | 10'9" 🗴 9'2"                                 |
|    | Living Room                                | 5.36 x 3.66        | 17'7" <b>x</b> 12'0"                         |
|    | Kitchen                                    | 3.49 x 2.43        | 11'6" 🗴 8'00"                                |
|    | Bathroom                                   | 2.20 x 2.00        | 7'3" <b>x</b> 6'7"                           |
|    | En-Suite                                   | 2.20 x 1.50        | 7'3" <b>x</b> 4'11"                          |
|    | Winter Garden 1                            | 5.80 x 1.37        | 19'0" <b>x</b> 4'6"                          |
|    | Winter Garden 2                            | 3.40 x 1.25        | 11'2" <b>x</b> 4'1"                          |