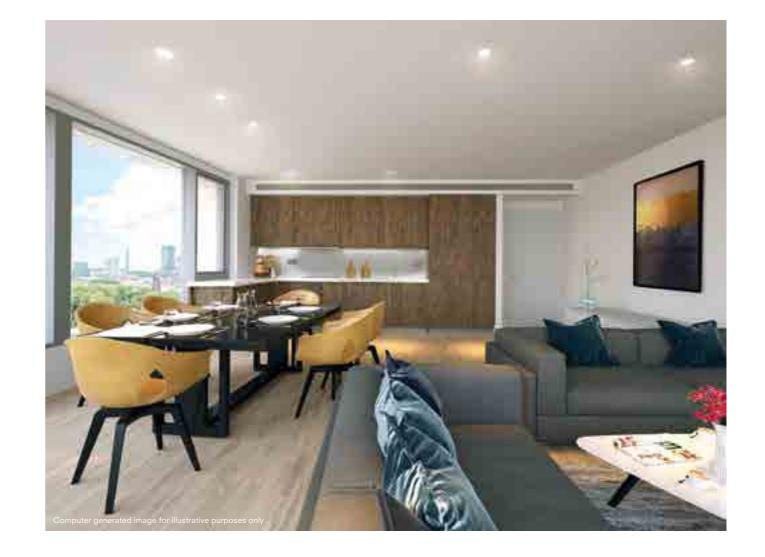

## ELEGANT INTERIORS

Onyx Apartments offer the highest of quality, finish and specifications of materials. The kitchens and bathrooms are fitted using carefully sourced elements. Every surface of our apartments are furnished with made-to-measure materials that exude sophistication, including Oak Cirrus wooden flooring and Volcana Dust wall tiles.

Oak Smoke Silver kitchen doors and Patrass
Eggshell tiles feature as elegant flourishes. Our team
of experts have carefully handpicked complimenting
materials to ensure Onyx Apartments are unique
examples of refined living that encapsulates
elegance in the heart of the city's cultural quarter.

Onyx Apartments feature the marriage of contemporary interior design and a palette of soft tonal colours to provide you with an elegant and refreshing living experience.

The spacious rooms are illuminated by an abundance of natural light with large floor to ceiling windows and sliding doors, offering some wonderful views of the breathtaking city skyline.