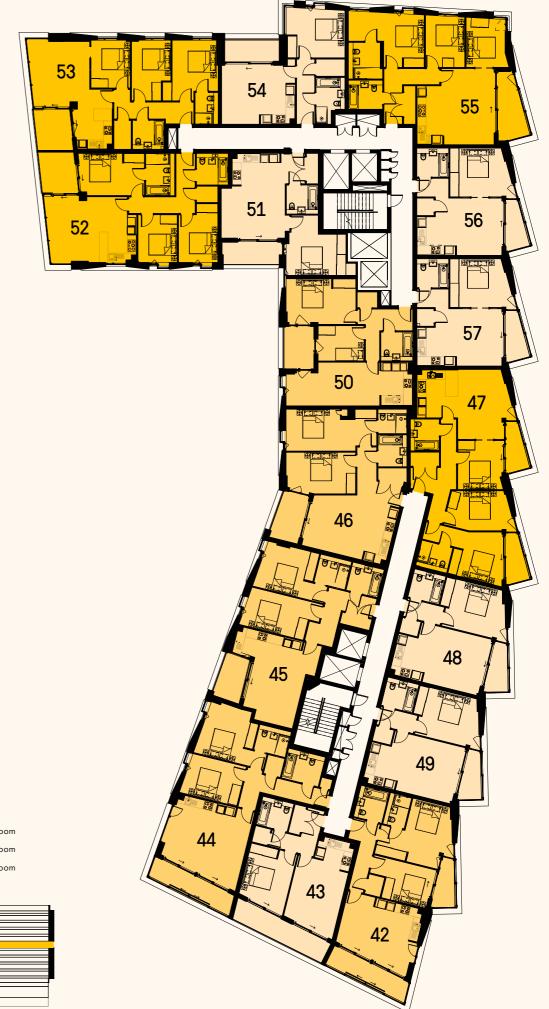

### LOWER GROUND

Whether your bike ride has taken you along the Regents Canal or through Granary Square, to work or paying a visit to see friends, as a resident at Onyx Apartments your bicycle can be kept in the secure cycle storage conveniently situated on the lower level.

04

Onyx Apartments are suitably laid out to ensure maximum ease of access to your apartment, with lifts and staircases positioned at either end of the building. Two enticing entrance lobbies lead in from Camley Street, guiding you into the sleek and modern interior of the ground floor.

As a resident, you will have the convenience and security of a 24 hour concierge, in addition to a video entry system in every home, giving you peace of mind.

Total Internal Area 70.8m<sup>2</sup>
Total External Area 12.6m<sup>2</sup> 762.1ft<sup>2</sup> 135.3ft<sup>2</sup> Master Bedroom 4.40 **x** 2.83 14'5" **x** 9'4" Bedroom 2 3.28 **x** 2.78 10'9" **x** 9'2" Living Room 5.36 x 3.66 17'7" x 12'0" 3.49 x 2.43 11'6" x 8'00" Kitchen Bathroom 2.20 **x** 2.00 7'3" **x** 6'7" En-Suite 2.20 **x** 1.50 7'3" **x** 4'11" Winter Garden 1 5.80 x 1.37 19'0" x 4'6" Winter Garden 2 3.40 x 1.25 11'2" x 4'1"