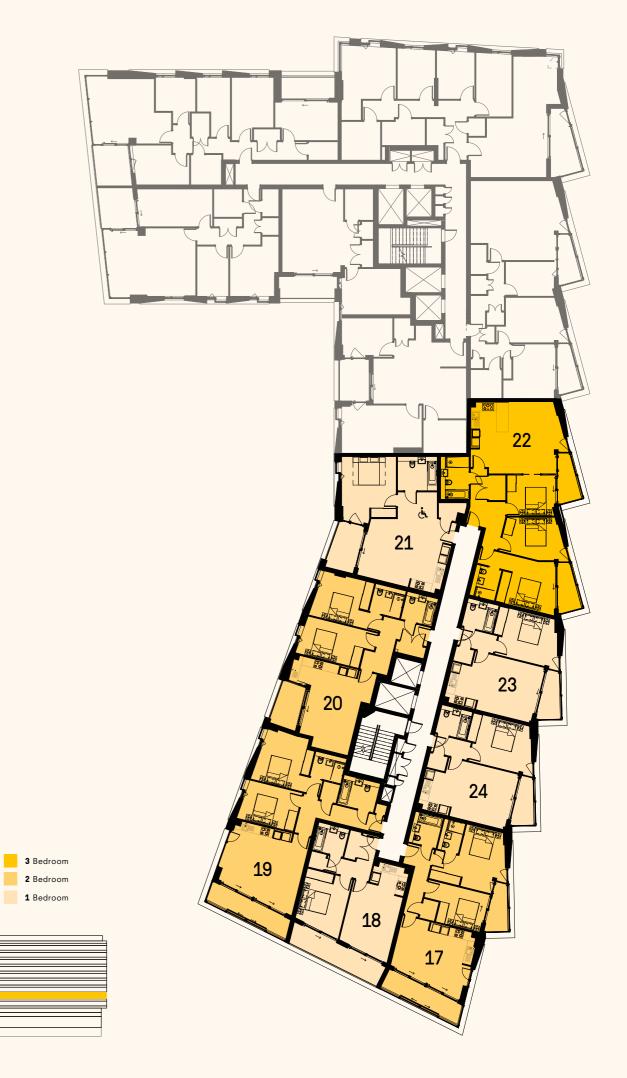

| _ | 19 | Total Internal Area Total External Area |                    | 852.5ft <sup>2</sup><br>89.3ft <sup>2</sup> |
|---|----|-----------------------------------------|--------------------|---------------------------------------------|
|   |    | Master Bedroom                          | 3.74 <b>x</b> 3.19 | 12'3" <b>x</b> 10'6"                        |
|   |    | Bedroom 2                               | 4.00 x 2.84        | 13'1" <b>x</b> 9'4"                         |
|   |    | Living Room/Kitchen                     | 5.59 x 4.91        | 18'4" x 16'1"                               |
|   |    | Bathroom                                | 2.68 x 2.10        | 8'9" x 6'11"                                |
|   |    | En-Suite                                | 2.24 x 1.81        | 7'4" <b>x</b> 5'11"                         |
|   |    | Winter Garden                           | 6.22 x 1.36        | 20'5" <b>x</b> 4'6"                         |

|                     |                                                                            | 829.9ft <sup>2</sup><br>62.4ft <sup>2</sup>                                                              |
|---------------------|----------------------------------------------------------------------------|----------------------------------------------------------------------------------------------------------|
| Master Bedroom      | 3.31 <b>x</b> 3.21                                                         | 10'10" <b>x</b> 10'6"                                                                                    |
| Bedroom 2           | 4.39 x 2.73                                                                | 14'5" x 9'0"                                                                                             |
| Living Room/Kitchen | 6.11 <b>x</b> 3.75                                                         | 20'0" x 12'4"                                                                                            |
| Bathroom            | 2.20 x 2.00                                                                | 7'3" <b>x</b> 6'7"                                                                                       |
| En-Suite            | 2.20 x 2.00                                                                | 7'3" <b>x</b> 6'7"                                                                                       |
| Terrace             | 3.18 x 1.86                                                                | 10'5" <b>x</b> 6'1"                                                                                      |
|                     | Master Bedroom<br>Bedroom 2<br>Living Room/Kitchen<br>Bathroom<br>En-Suite | Bedroom 2 4.39 x 2.73<br>Living Room/Kitchen 6.11 x 3.75<br>Bathroom 2.20 x 2.00<br>En-Suite 2.20 x 2.00 |

Total Internal Area 50.7m²
Total External Area 4.5m²

Master Bedroom Living Room Kitchen Bathroom

| 21 | Total Internal Area<br>Total External Area |                    | 666.3ft <sup>2</sup><br>66.7ft <sup>2</sup> |
|----|--------------------------------------------|--------------------|---------------------------------------------|
|    | Master Bedroom                             | 4.32 <b>x</b> 3.87 | 14'2" <b>x</b> 12'8"                        |
|    | Living Room                                | 4.56 x 3.81        | 14'11" x 12'6"                              |
|    | Kitchen                                    | 3.63 x 2.23        | 11'11" <b>x</b> 7'4"                        |
|    | Bathroom                                   | 2.80 x 2.40        | 9'2" x 7'10"                                |
|    | Terrace                                    | 3.40 x 2.07        | 11'2"x 6'10"                                |