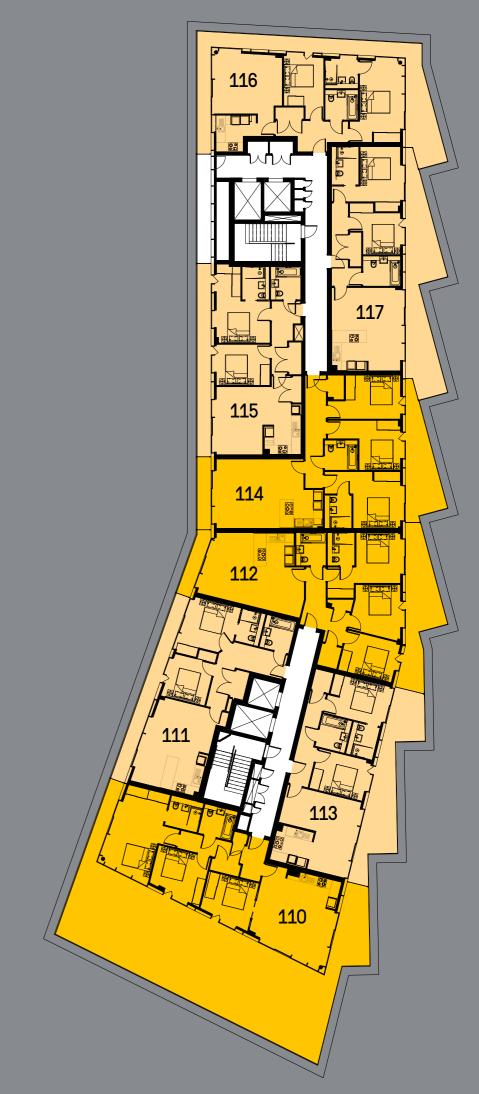

04

Onyx Apartments are suitably laid out to ensure maximum ease of access to your apartment, with lifts and staircases positioned at either end of the building. Two enticing entrance lobbies lead in from Camley Street, guiding you into the sleek and modern interior of the ground floor.

As a resident, you will have the convenience and security of a 24 hour concierge, in addition to a video entry system in every home, giving you peace of mind.

Total Internal Area 70.8m<sup>2</sup>
Total External Area 12.6m<sup>2</sup> 762.1ft<sup>2</sup> 135.3ft<sup>2</sup> Master Bedroom 4.40 **x** 2.83 14'5" **x** 9'4" Bedroom 2 3.28 **x** 2.78 10'9" **x** 9'2" Living Room 5.36 x 3.66 17'7" x 12'0" 3.49 x 2.43 11'6" x 8'00" Kitchen Bathroom 2.20 **x** 2.00 7'3" **x** 6'7" En-Suite 2.20 **x** 1.50 7'3" **x** 4'11" Winter Garden 1 5.80 x 1.37 19'0" x 4'6" Winter Garden 2 3.40 x 1.25 11'2" x 4'1"