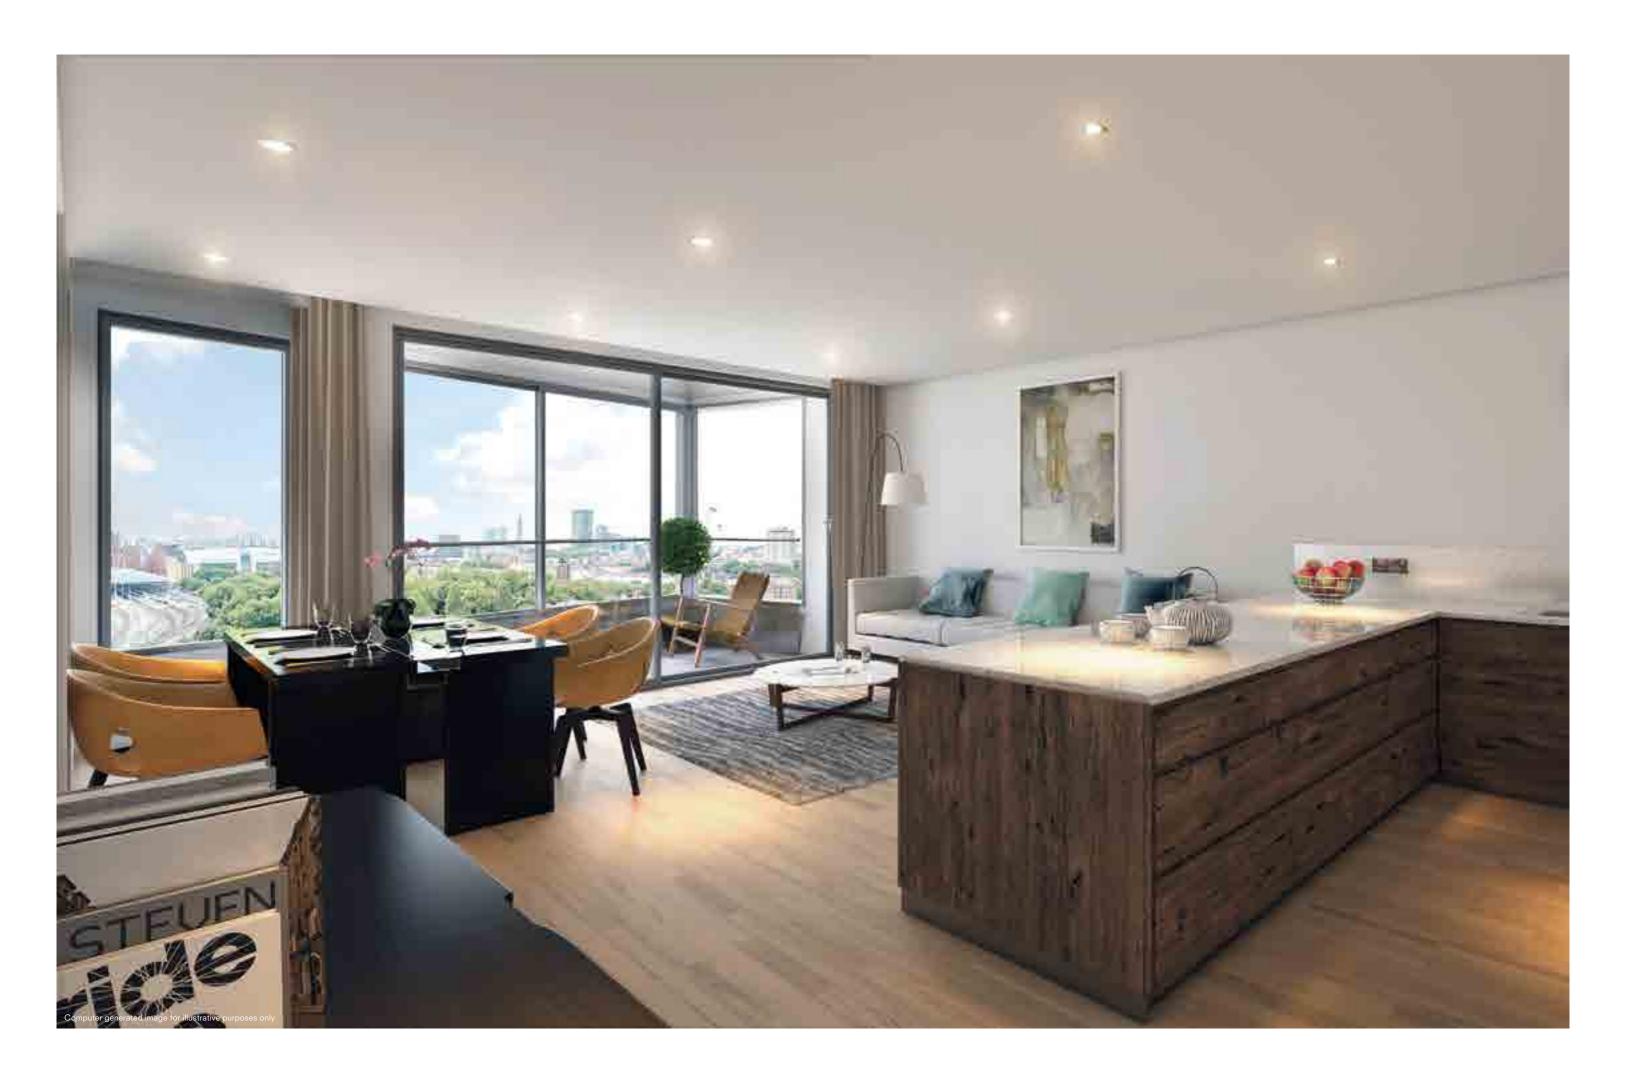

## ELEGANT INTERIORS

Onyx Apartments offer the highest of quality, finish and specifications of materials. The kitchens and bathrooms are fitted using carefully sourced elements. Every surface of our apartments are furnished with made-to-measure materials that exude sophistication, including Oak Cirrus wooden flooring and Volcana Dust wall tiles.

Oak Smoke Silver kitchen doors and Patrass
Eggshell tiles feature as elegant flourishes. Our team
of experts have carefully handpicked complimenting
materials to ensure Onyx Apartments are unique
examples of refined living that encapsulates
elegance in the heart of the city's cultural quarter.

Onyx Apartments feature the marriage of contemporary interior design and a palette of soft tonal colours to provide you with an elegant and refreshing living experience.

The spacious rooms are illuminated by an abundance of natural light with large floor to ceiling windows and sliding doors, offering some wonderful views of the breathtaking city skyline.