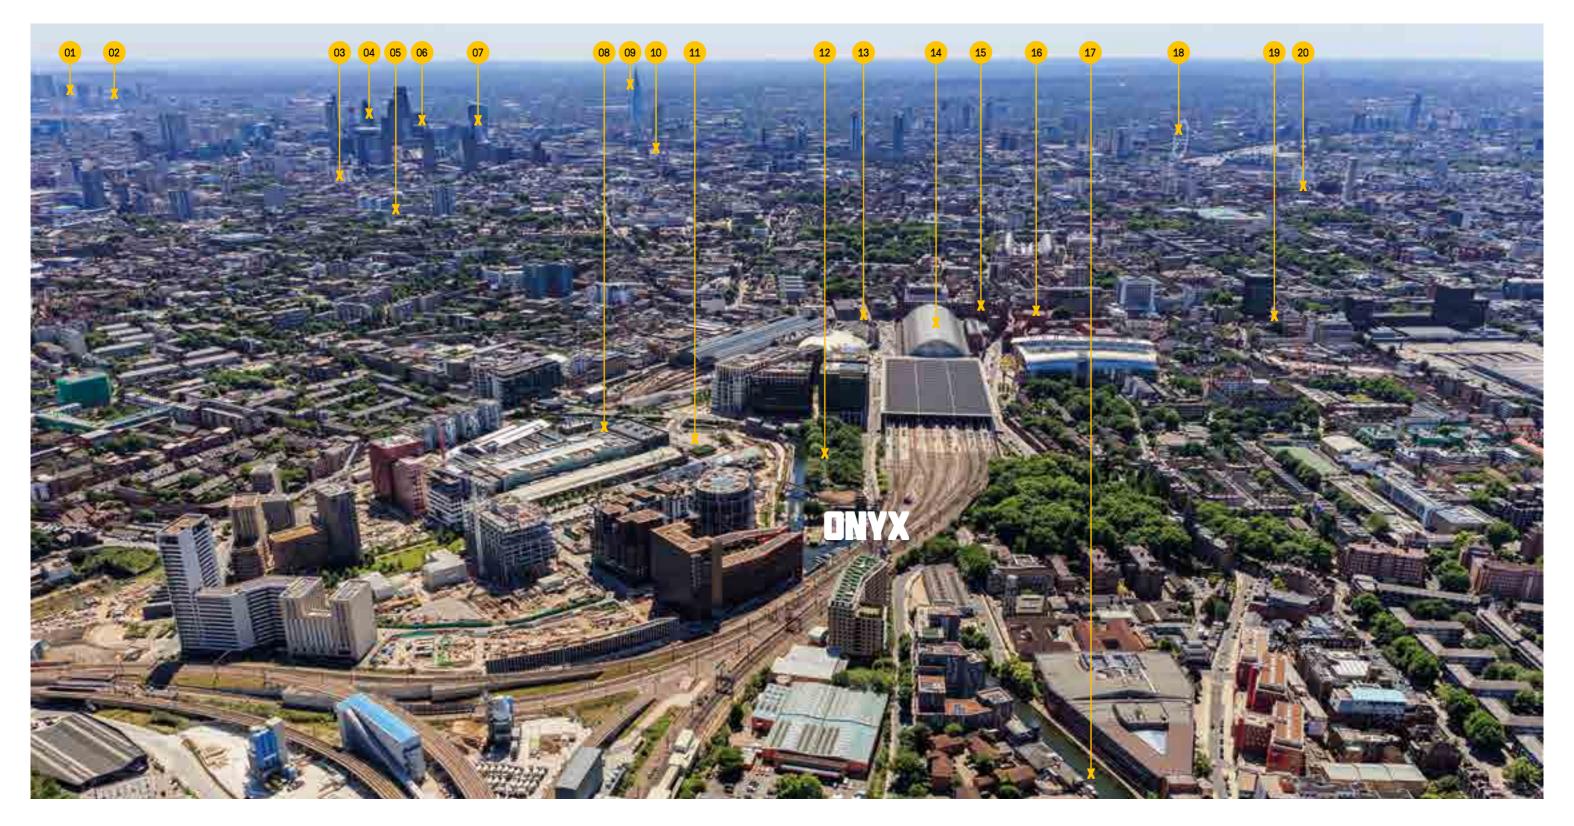

- 01 The O2 Arena
- 02 Canary Wharf
- 03 Tech City (Old Street)
- 04 The Gherkin
- 05 Shoreditch
- **06** The City
- 07 The 'Walkie Talkie' Building
- 08 Central Saint Martins
- 09 The Shard
- 10 St Paul's Cathedral

- 11 Granary Square
- 12 Camley Street Natural Park
- 13 Kings Cross Station
- 14 St Pancras International
- 15 The Renaissance Hotel
- 16 The British Library
- 17 Regent's Canal
- 18 The London Eye
- 19 Euston
- 20 Waterloo Station