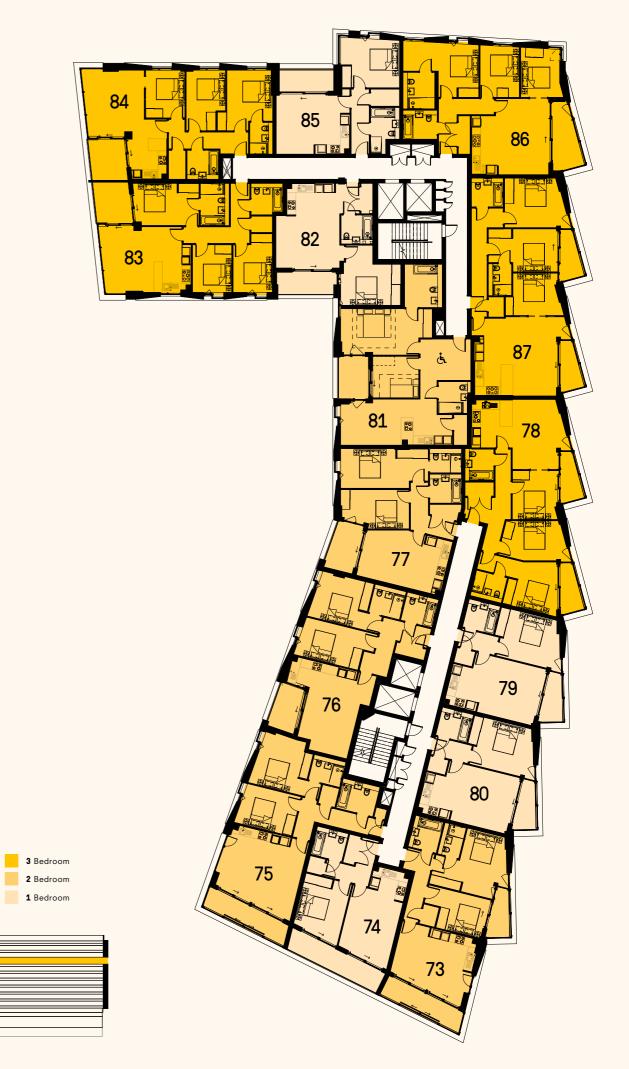

| 46 | Total Internal Area<br>Total External Area |                    | 821.3ft <sup>2</sup><br>66.7ft <sup>2</sup> |
|----|--------------------------------------------|--------------------|---------------------------------------------|
|    | Master Bedroom                             | 6.13 <b>x</b> 2.91 | 20'1" <b>x</b> 9'6"                         |
|    | Bedroom 2                                  | 4.88 x 2.90        | 16'0" x 9'6"                                |
|    | Living Room                                | 4.39 x 3.61        | 14'5" x 11'10"                              |
|    | Kitchen                                    | 4.13 x 1.73        | 13'7" <b>x</b> 5'8"                         |
|    | Bathroom                                   | 2.20 x 2.00        | 7'3" x 6'7"                                 |
|    | En-Suite                                   | 2.20 x 1.67        | 7'3" <b>x</b> 5'6"                          |
|    | Terrace                                    | 3.28 x 1.91        | 10'9" x 6'3"                                |

| 76.3m²<br>5.2m²    | 821.3ft <sup>2</sup><br>66.7ft <sup>2</sup> | 47 |
|--------------------|---------------------------------------------|----|
| 6.13 <b>x</b> 2.91 | 20'1" <b>x</b> 9'6"                         |    |
| 1.88 <b>x</b> 2.90 | 16'0" x 9'6"                                |    |
| 1.39 <b>x</b> 3.61 | 14'5" x 11'10"                              |    |
| 1.13 <b>x</b> 1.73 | 13'7" <b>x</b> 5'8"                         |    |
| 2.20 <b>x</b> 2.00 | 7'3" <b>x</b> 6'7"                          |    |
| 2.20 <b>x</b> 1.67 | 7'3" <b>x</b> 5'6"                          |    |
| 3.28 <b>x</b> 1.91 | 10'9" x 6'3"                                |    |
|                    |                                             |    |