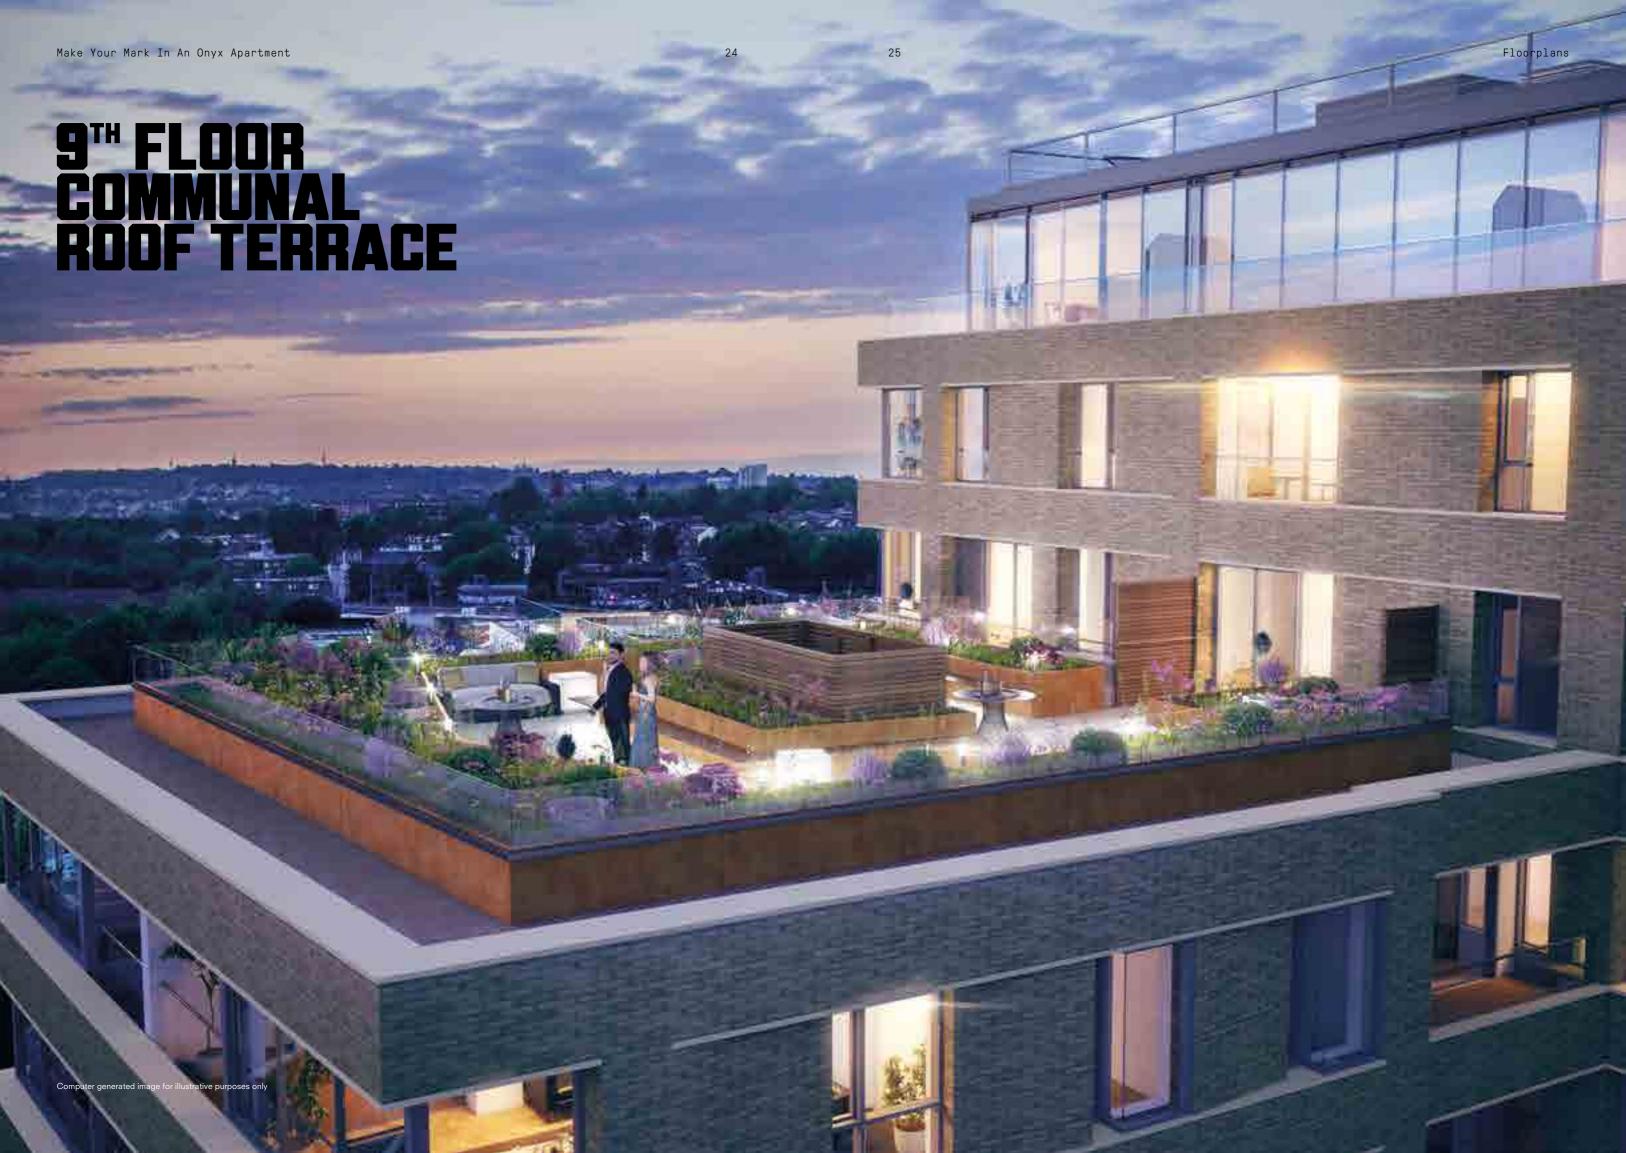

| 3.01 <b>x</b> 3.36                      | 9'10" <b>x</b> 11'0"                         |
|    | Living Room                             | 5.19 x 3.49                             | 17'01" x 11'5"                               |
|    | Kitchen                                 | 2.90 x 1.84                             | 9'6" <b>x</b> 6'0"                           |
|    | Bathroom                                | 3.00 x 2.00                             | 9'10" x 6'7"                                 |
|    | Terrace                                 | 6.56 <b>x</b> 1.80                      | 21'6" <b>x</b> 5'11"                         |
|    |                                         |                                         |                                              |





# RTMENTS

| 99 | Total Internal Area<br>Total External Area |                    | 762.1ft <sup>2</sup><br>135.3ft <sup>2</sup> |
|----|--------------------------------------------|--------------------|----------------------------------------------|
|    | Master Bedroom                             | 4.40 <b>x</b> 2.83 | 14'5" <b>x</b> 9'4"                          |
|    | Bedroom 2                                  | 3.28 <b>x</b> 2.78 | 10'9" <b>x</b> 9'2"                          |
|    | Living Room                                | 5.36 x 3.66        | 17'7" <b>x</b> 12'0"                         |
|    | Kitchen                                    | 3.49 x 2.43        | 11'6" <b>x</b> 8'00"                         |
|    | Bathroom                                   | 2.20 x 2.00