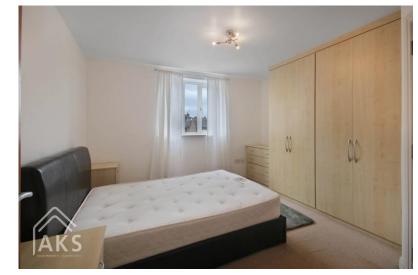

## Westgate, Derby

There is a good size hallway as you enter the property, which leads through into a spacious, open plan living room and great kitchen space. Both the living room and kitchen have a Juliet balcony, creating a light, bright space. There are two really good sized double bedrooms too, both with fitted wardrobes and a three piece bathroom suite including a bath with shower over. The apartment also benefits from gated, allocated parking.

## Key Features:

•GATED ACCESS TO ALLOCATED PARKING

TWO BEDROOMS

MODERN KITCHEN

•EPC RATING C

•SELLING WITH NO UPWARD CHAIN

•FITTED WARDROBES IN BOTH BEDROOMS

About the area: