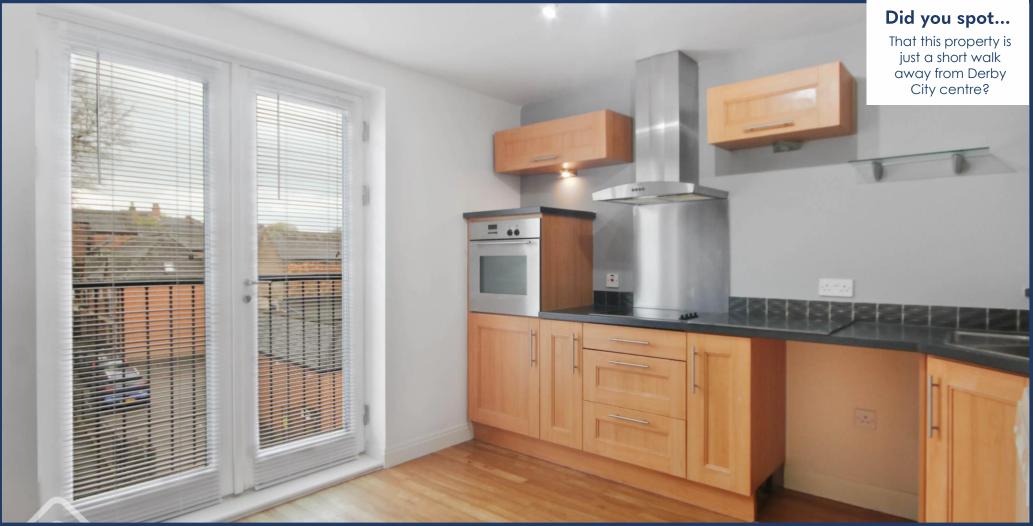

## Westgate, Derby

There is a good size hallway as you enter the property, which leads through into a spacious, open plan living room and great kitchen space. Both the living room and kitchen have a Juliet balcony, creating a light, bright space. There are two really good sized double bedrooms too, both with fitted wardrobes and a three piece bathroom suite including a bath with shower over. The apartment also benefits from gated, allocated parking.

## Key Features:

•GATED ACCESS TO ALLOCATED PARKING

TWO BEDROOMS

MODERN KITCHEN

•EPC RATING C

•SELLING WITH NO UPWARD CHAIN

•FITTED WARDROBES IN BOTH BEDROOMS

About the area: