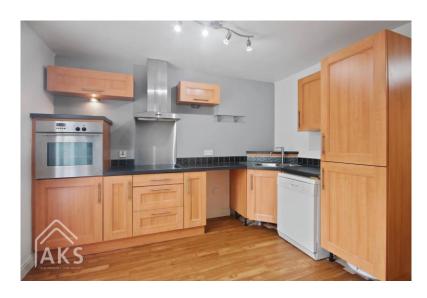

## Westgate, Derby

There is a good size hallway as you enter the property, which leads through into a spacious, open plan living room and great kitchen space. Both the living room and kitchen have a Juliet balcony, creating a light, bright space. There are two really good sized double bedrooms too, both with fitted wardrobes and a three piece bathroom suite including a bath with shower over. The apartment also benefits from gated, allocated parking.

## Key Features:

•GATED ACCESS TO ALLOCATED PARKING

TWO BEDROOMS

MODERN KITCHEN

•EPC RATING C

•SELLING WITH NO UPWARD CHAIN

•FITTED WARDROBES IN BOTH BEDROOMS

About the area: