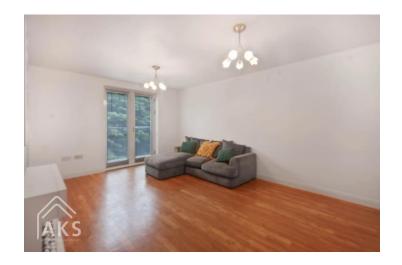

## Westgate, Derby

There is a good size hallway as you enter the property, which leads through into a spacious, open plan living room and great kitchen space. Both the living room and kitchen have a Juliet balcony, creating a light, bright space. There are two really good sized double bedrooms too, both with fitted wardrobes and a three piece bathroom suite including a bath with shower over. The apartment also benefits from gated, allocated parking.