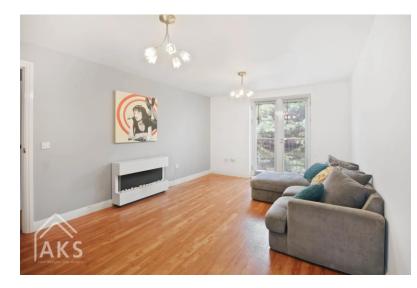

## Westgate, Derby

There is a good size hallway as you enter the property, which leads through into a spacious, open plan living room and great kitchen space. Both the living room and kitchen have a Juliet balcony, creating a light, bright space. There are two really good sized double bedrooms too, both with fitted wardrobes and a three piece bathroom suite including a bath with shower over. The apartment also benefits from gated, allocated parking.