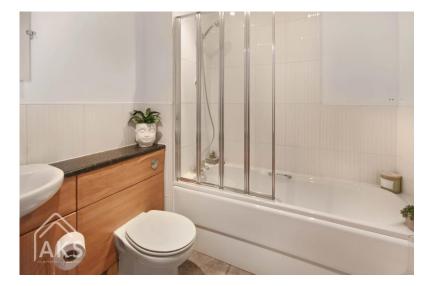

## Westgate, Derby

There is a good size hallway as you enter the property, which leads through into a spacious, open plan living room and great kitchen space. Both the living room and kitchen have a Juliet balcony, creating a light, bright space. There are two really good sized double bedrooms too, both with fitted wardrobes and a three piece bathroom suite including a bath with shower over. The apartment also benefits from gated, allocated parking.