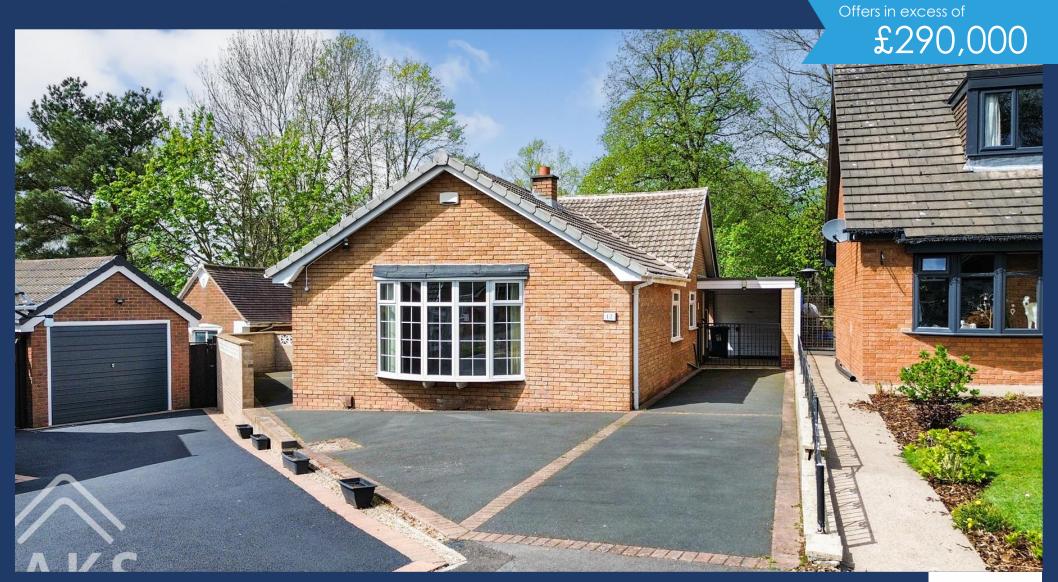

### Fairview Close, Littleover

"What a lovely well presented bungalow and very deceiving from the front, as it goes all the way back and offers lots of space! Outside, there's lots of driveway parking for at least 3 vehicles and a handy single garage through some gates which add a level of privacy. You can enter the property from either the back door directly into the kitchen or from the front into a generous hallway where there's plenty of storage. The living room is a bright and welcoming space, with dual aspect windows letting in lots of natural light and leads through into a spacious dining area. The kitchen has plenty of cupboards and countertop space as well as a utility room for white goods and even more storage. There's a

sink in the utility too which is handy! The bedrooms are a fantastic size, both having fitted storage space and the master offering access into

the garden, as well as an en-suite bathroom. Further to the en-suite, there's a further shower room which can be accessed from the hallway. Outside, the garden is a lovely private space, with a patio area and plenty of lawn with established trees offering a peaceful space to relax. Overall, this is a cosy, welcoming and well equipped bungalow which offers lots of living space and has plenty of kerb appeal!"