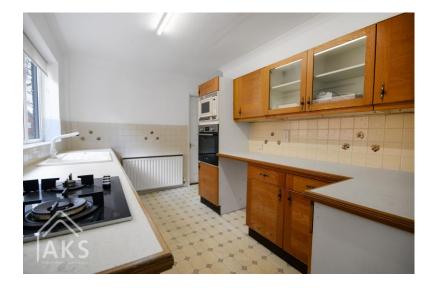

### Fairview Close, Littleover

"What a lovely well presented bungalow and very deceiving from the front, as it goes all the way back and offers lots of space! Outside, there's lots of driveway parking for at least 3 vehicles and a handy single garage through some gates which add a level of privacy. You can enter the property from either the back door directly into the kitchen or from the front into a generous hallway where there's plenty of storage. The living room is a bright and welcoming space, with dual aspect windows letting in lots of natural light and leads through into a spacious dining area. The kitchen has plenty of cupboards and countertop space as well as a utility room for white goods and even more storage. There's a