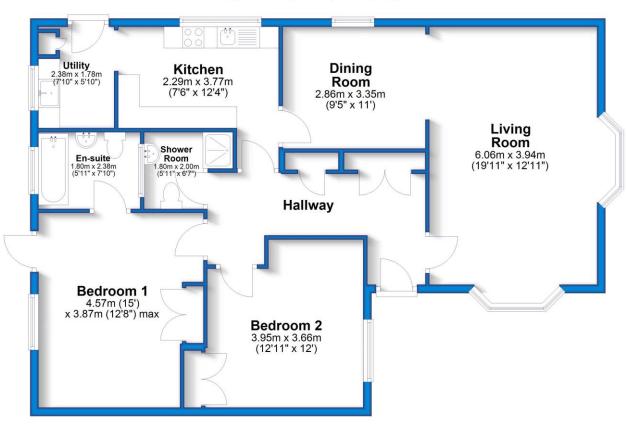

aksresidential.com

**Ground Floor** 

Approx. 111.8 sq. metres (1203.5 sq. feet)

Total area: approx. 111.8 sq. metres (1203.5 sq. feet)

Energy
Performance
Certificate

|                                             | Current | Potentia |
|---------------------------------------------|---------|----------|
| (92+) A                                     |         |          |
| (81-91)                                     |         | 83       |
| (69-80)                                     |         | 00       |
| (55-68)                                     | 64      |          |
| (39-54)                                     |         |          |
| (21-38)                                     |         |          |
| (1-20)                                      | G       |          |
| Not energy efficient - higher running costs |         | _        |