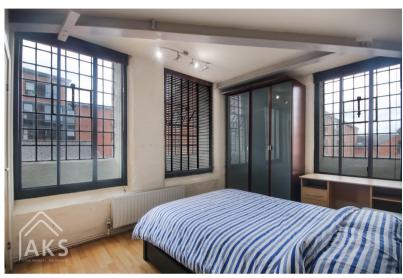

#### Sam says:

"I love this apartment, it has so much character, being originally built in the 1800's and is a great size. It is securely gated and has an allocated parking space right outside the apartment. I also really like the fact it has a lift as many apartment blocks dont so this is really practical. The open plan living, dining kitchen area is a great space with really high ceilings and large windows, flooding the room with natural light. There are two double bedrooms and a bathroom. This makes a fantastic buy for your first home or as a buy to let. The location is perfect if you are wanting to be close to the city centre but without the hustle and bustle of city life!"

### Key Features:

- •NO UPWARD CHAIN
- •PLENTY OF CHARACTER
- **•LIFT IN THE BUILDING**
- ALLOCATED PARKING SPACE
- **•SECURE GATED ACCESS**
- •FANTASTIC OPEN PLAN LIVING
- •GREAT SIZED BEDROOMS
- **•**EPC RATING C