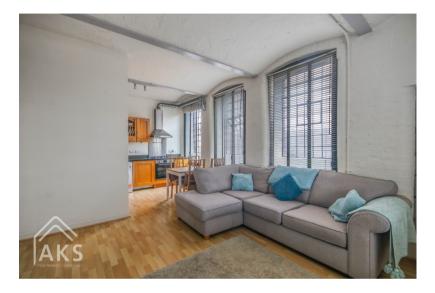

#### Sam says:

"I love this apartment, it has so much character, being originally built in the 1800's and is a great size. It is securely gated and has an allocated parking space right outside the apartment. I also really like the fact it has a lift as many apartment blocks dont so this is really practical. The open plan living, dining kitchen area is a great space with really high ceilings and large windows, flooding the room with natural light. There are two double bedrooms and a bathroom. This makes a fantastic buy for your first home or as a buy to let. The location is perfect if you are wanting to be close to the city centre but without the hustle and bustle of city life!"

### Key Features:

- •NO UPWARD CHAIN
- •PLENTY OF CHARACTER
- **•LIFT IN THE BUILDING**
- ALLOCATED PARKING SPACE
- **•SECURE GATED ACCESS**
- •FANTASTIC OPEN PLAN LIVING
- •GREAT SIZED BEDROOMS
- **•**EPC RATING C