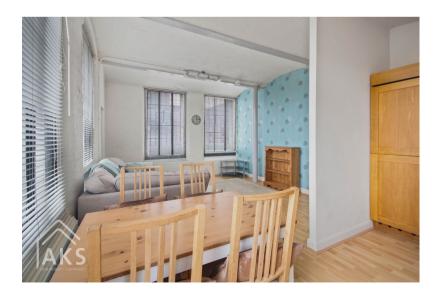

#### Sam says:

"I love this apartment, it has so much character, being originally built in the 1800's and is a great size. It is securely gated and has an allocated parking space right outside the apartment. I also really like the fact it has a lift as many apartment blocks dont so this is really practical. The open plan living, dining kitchen area is a great space with really high ceilings and large windows, flooding the room with natural light. There are two double bedrooms and a bathroom. This makes a fantastic buy for your first home or as a buy to let. The location is perfect if you are wanting to be close to the city centre but without the hustle and bustle of city life!"

### Key Features:

- •NO UPWARD CHAIN
- •PLENTY OF CHARACTER
- **•LIFT IN THE BUILDING**
- ALLOCATED PARKING SPACE
- **•SECURE GATED ACCESS**
- •FANTASTIC OPEN PLAN LIVING
- •GREAT SIZED BEDROOMS
- **•**EPC RATING C