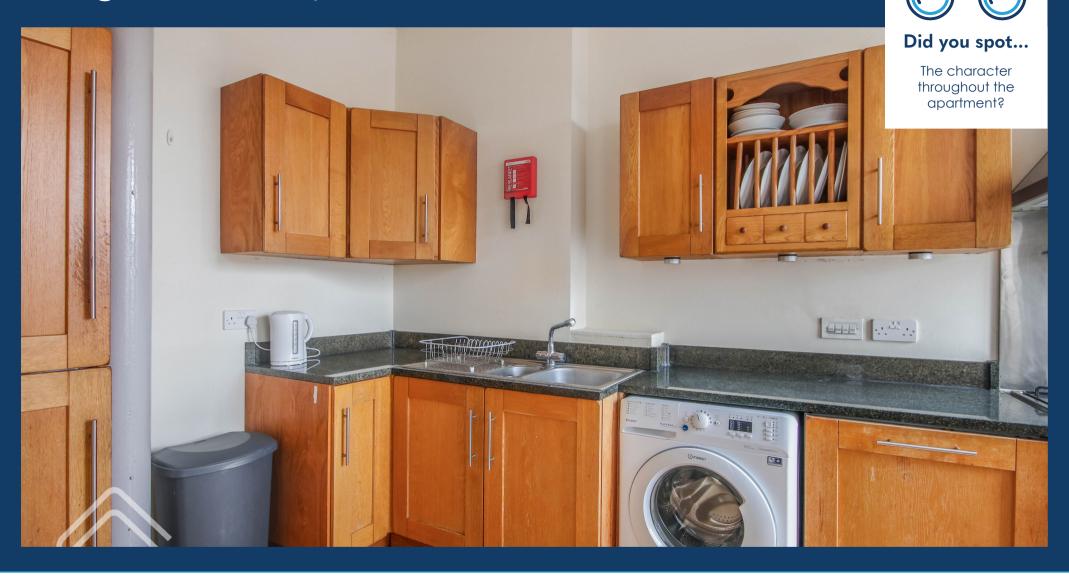

#### Sam says:

"I love this apartment, it has so much character, being originally built in the 1800's and is a great size. It is securely gated and has an allocated parking space right outside the apartment. I also really like the fact it has a lift as many apartment blocks dont so this is really practical. The open plan living, dining kitchen area is a great space with really high ceilings and large windows, flooding the room with natural light. There are two double bedrooms and a bathroom. This makes a fantastic buy for your first home or as a buy to let. The location is perfect if you are wanting to be close to the city centre but without the hustle and bustle of city life!"