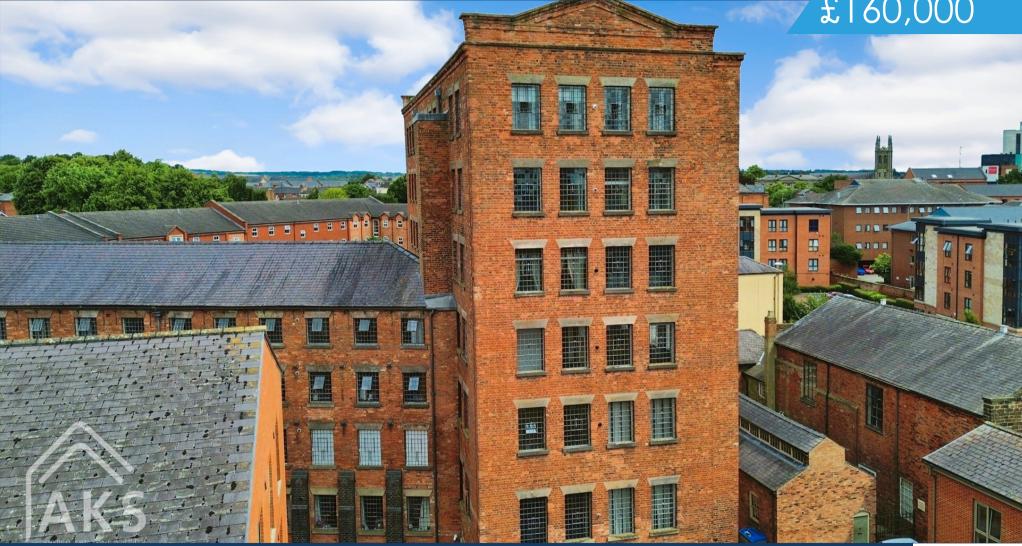

# Longs Mill, Derby

Offers in the region of £160,000

This property at a glance:

Watch the video

## Longs Mill, Derby

# Longs Mill, Derby

## A message from the seller:

"Welcome to Longs Mill! Having previously lived here and then renting out this apartment, now is the time for me to pass on this great space to a first time buyer or investor. It has all the benefits of being in the city centre whilst also having lots of charm and character."