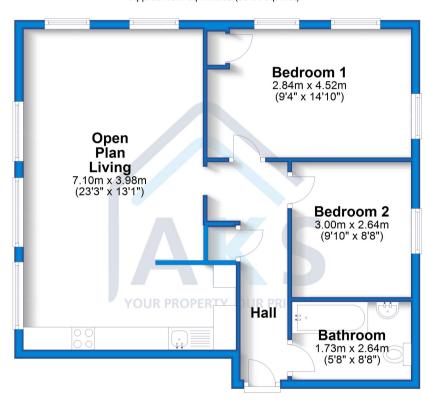

#### **Ground Floor**

Approx. 63.6 sq. metres (684.4 sq. feet)

Total area: approx. 63.6 sq. metres (684.4 sq. feet)