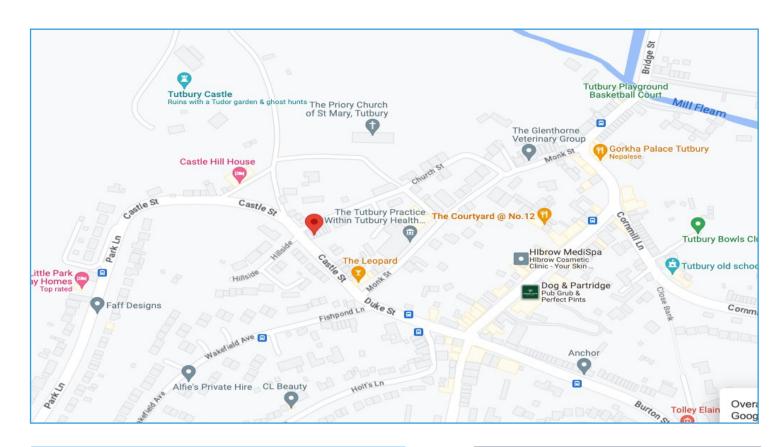

# Church Street Tutbury

Tutbury is a lovely quaint village in Staffordshire which is surrounded by farmland. There are several pubs and restaurants which include The Dog & Partridge as well as other local independent shops. As well as this, there is the historic Tutbury Castle which you can visit and walk around as well as plenty of walks around the fields and river. The neighbouring villages of Hatton and Hilton have all the amenities including shops, hairdressers, a choice of pubs and major road links including the A38 and A50.