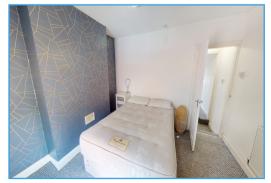

When entering the home, there is a spacious living room to the front which leads through into a hallway with a storage cupboard and the rear dining room which has potential to be made bigger and opened up. The long galley kitchen is to the rear of the home which has space and plumbing for a washing machine, a hob and oven as well as a door out into the garden. Upstairs, there are two double bedrooms with a large master bedroom and the second bedroom has a storage space over the stairs. The bathroom is fitted with a three piece suite comprising of a bath with an overhead shower, toilet and sink.