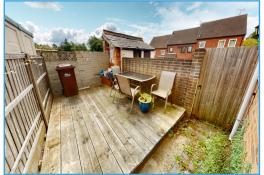

When entering the home, there is a spacious living room to the front which leads through into a hallway with a storage cupboard and the rear dining room which has potential to be made bigger and opened up. The long galley kitchen is to the rear of the home which has space and plumbing for a washing machine, a hob and oven as well as a door out into the garden. Upstairs, there are two double bedrooms with a large master bedroom and the second bedroom has a storage space over the stairs. The bathroom is fitted with a three piece suite comprising of a bath with an overhead shower, toilet and sink.