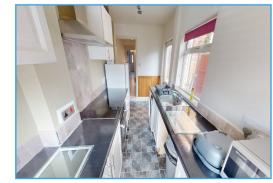

When entering the home, there is a spacious living room to the front which leads through into a hallway with a storage cupboard and the rear dining room which has potential to be made bigger and opened up. The long galley kitchen is to the rear of the home which has space and plumbing for a washing machine, a hob and oven as well as a door out into the garden. Upstairs, there are two double bedrooms with a large master bedroom and the second bedroom has a storage space over the stairs. The bathroom is fitted with a three piece suite comprising of a bath with an overhead shower, toilet and sink.