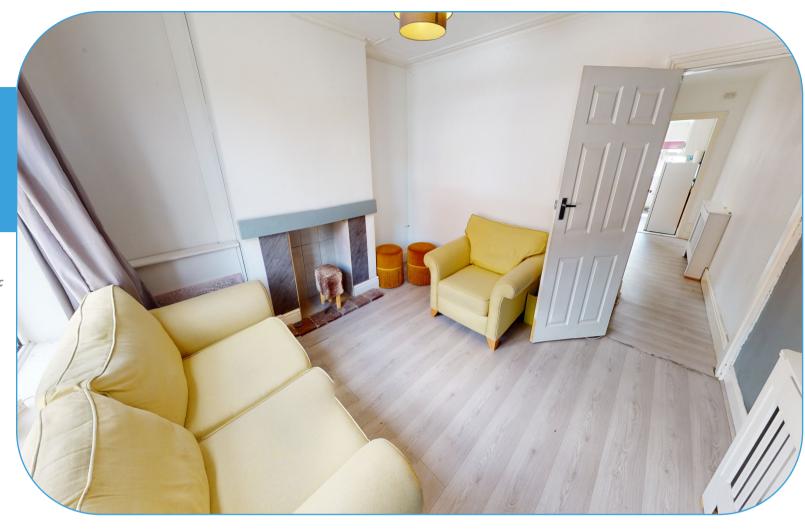

When entering the home, there is a spacious living room to the front which leads through into a hallway with a storage cupboard and the rear dining room which has potential to be made bigger and opened up. The long galley kitchen is to the rear of the home which has space and plumbing for a washing machine, a hob and oven as well as a door out into the garden. Upstairs, there are two double bedrooms with a large master bedroom and the second bedroom has a storage space over the stairs. The bathroom is fitted with a three piece suite comprising of a bath with an overhead shower, toilet and sink.