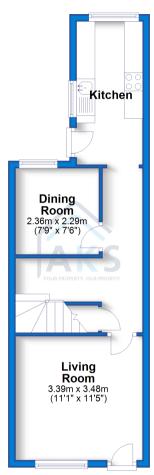

## The Floor Plan

#### Ground Floor

Approx. 35.0 sq. metres (376.7 sq. feet)

#### First Floor

Approx. 32.4 sq. metres (349.1 sq. feet)

Total area: approx. 67.4 sq. metres (725.8 sq. feet)