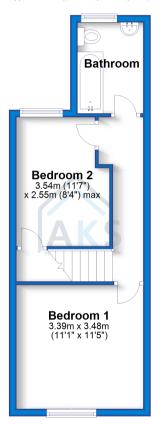

## The Floor Plan

#### First Floor

Approx. 32.4 sq. metres (349.1 sq. feet)

Total area: approx. 67.4 sq. metres (725.8 sq. feet)