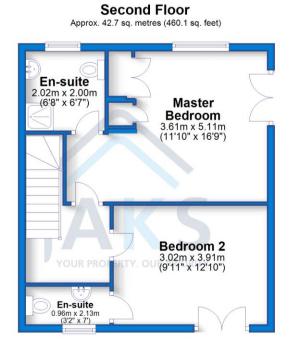

There is a further single bedroom, currently being used as a study. The four piece family bathroom consists a shower cubicle, bath, wash basin and a WC. On the top floor, the master bedroom is a fantastic size benefiting from built in wardrobes and an en-suite comprising of a shower, wash basin and WC. The second bedroom is another fantastic double bedroom with an ensuite comprising of a WC and wash basin. Both of the top floor bedrooms have juliet balconies! Outside to the side of the house there is a double garage and a driveway with space for four cars! The back garden is a great space with two patio areas for outdoor dining or seating, a large area of grass and an area of established trees and plants.

## The Floor Plan

First Floor
Approx. 41.4 sq. metres (445.2 sq. feet)

Bathroom
1.78m x 2.77m
(5'10" x 9'1")
x 3.10m (10'2") max

Bedroom 3
3.53m (11'7") max
x 3.10m (10'2")

Bedroom 5
2.11m x 2.77m
(6'11" x 9'1")

Total area: approx. 124.8 sq. metres (1342.9 sq. feet)