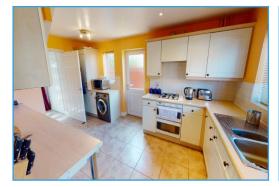

On entering into the hallway there is access to the downstairs rooms. The lounge is a lovely bright room with a large bay window giving extra floor space and letting in lots of natural light. There is also a feature fireplace and surround. Through the archway is a dining room with plenty of space for a family dining table and patio doors out onto the back garden. The kitchen is a great sized room with lots of worktop space, integrated dishwasher, fridgefreezer, oven and hob and space for a washing machine. There is also for breakfast bar for an extra dining area. There is also a downstairs WC on this floor. Heading up to the first floor there are two large double bedrooms, one having a bay window, again giving more floor space and natural light.