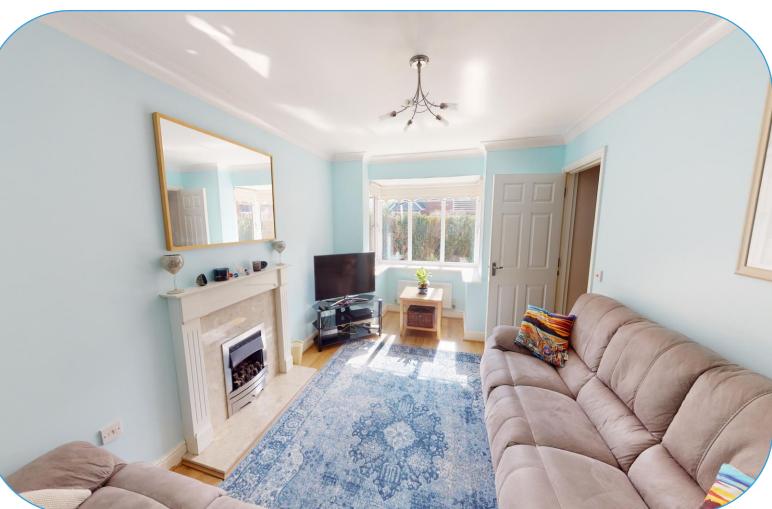

On entering into the hallway there is access to the downstairs rooms. The lounge is a lovely bright room with a large bay window giving extra floor space and letting in lots of natural light. There is also a feature fireplace and surround. Through the archway is a dining room with plenty of space for a family dining table and patio doors out onto the back garden. The kitchen is a great sized room with lots of worktop space, integrated dishwasher, fridgefreezer, oven and hob and space for a washing machine. There is also for breakfast bar for an extra dining area. There is also a downstairs WC on this floor. Heading up to the first floor there are two large double bedrooms, one having a bay window, again giving more floor space and natural light.