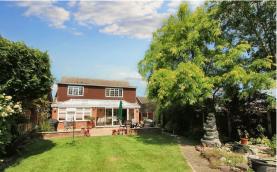

From the first floor landing, there is access to a modern fitted bathroom, four double bedrooms, the front ones enjoying lovely, far reaching views over surrounding countryside towards Ramsden Heath.

Outside, the property enjoys an elevated position and is nicely set back from the road to enable parking for several cars in addition to the large integral garage. The delightful rear garden, undoubtably a most notable feature of the property extends to approx. 147 feet in length, enjoys a southerly aspect with wide paved patio terrace opening to an extensive lawn flanked by mature trees and shrubs with attractive picket fence and rustic arch with gate opening to the remainder laid to lawn with greenhouse and timber storage shed.