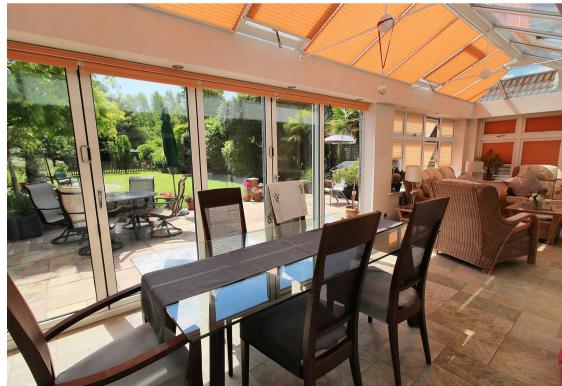

The well presented accommodation of circa 2200 sq.ft features an impressive reception hallway with ground floor cloakroom; living room with gas fire, double doors opening to separate dining room which in turn leads to a magnificent Orangery stretching across the rear of the ground floor and leading nicely to the well appointed and quite sizeable, fitted kitchen.

## ENTRANCE HALL

SITTING ROOM 18'3 x 11'9 (5.56m x 3.58m)

DINING ROOM 12'10 x 11'9 (3.91m x 3.58m)

KITCHEN/BREAKFAST ROOM 19'4 x 13'8 (5.89m x 4.17m)

ORANGERY 26'9 x 9'0 (8.15m x 2.74m)

BEDROOM ONE 16'0 x 12'0 (4.88m x 3.66m)