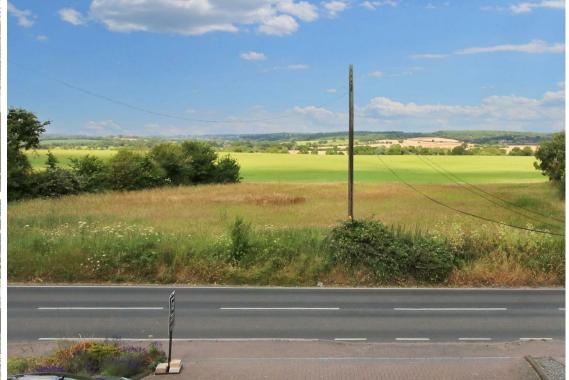

From the first floor landing, there is access to a modern fitted bathroom, four double bedrooms, the front ones enjoying lovely, far reaching views over surrounding countryside towards Ramsden Heath.

Outside, the property enjoys an elevated position and is nicely set back from the road to enable parking for several cars in addition to the large integral garage. The delightful rear garden, undoubtably a most notable feature of the property extends to approx. 147 feet in length, enjoys a southerly aspect with wide paved patio terrace opening to an extensive lawn flanked by mature trees and shrubs with attractive picket fence and rustic arch with gate opening to the remainder laid to lawn with greenhouse and timber storage shed.