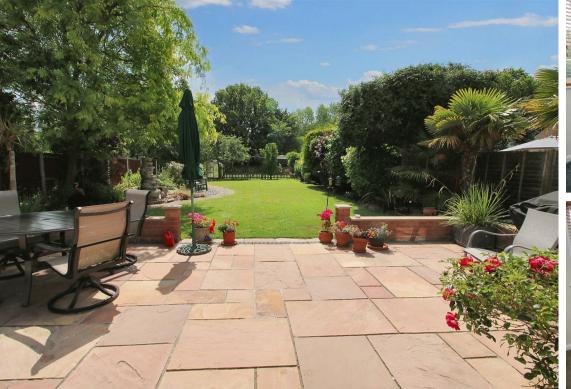

From the first floor landing, there is access to a modern fitted bathroom, four double bedrooms, the front ones enjoying lovely, far reaching views over surrounding countryside towards Ramsden Heath.

Outside, the property enjoys an elevated position and is nicely set back from the road to enable parking for several cars in addition to the large integral garage. The delightful rear garden, undoubtably a most notable feature of the property extends to approx. 147 feet in length, enjoys a southerly aspect with wide paved patio terrace opening to an extensive lawn flanked by mature trees and shrubs with attractive picket fence and rustic arch with gate opening to the remainder laid to lawn with greenhouse and timber storage shed.

BEDROOM TWO 14'3 x 11'9 (4.34m x 3.58m)

BEDROOM THREE 16'4 x 9'0 (4.98m x 2.74m)

BEDROOM FOUR 11'9 x 9'0 (3.58m x 2.74m)

FAMILY BATHROOM

INTEGRAL GARAGE 17'4 x 13'0 (5.28m x 3.96m)

REAR GARDEN 147' IN LENGTH