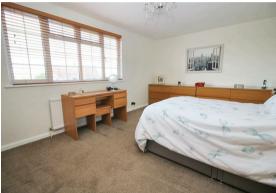

From the first floor landing, there is access to a modern fitted bathroom, four double bedrooms, the front ones enjoying lovely, far reaching views over surrounding countryside towards Ramsden Heath.

Outside, the property enjoys an elevated position and is nicely set back from the road to enable parking for several cars in addition to the large integral garage. The delightful rear garden, undoubtably a most notable feature of the property extends to approx. 147 feet in length, enjoys a southerly aspect with wide paved patio terrace opening to an extensive lawn flanked by mature trees and shrubs with attractive picket fence and rustic arch with gate opening to the remainder laid to lawn with greenhouse and timber storage shed.

## ENTRANCE HALL

SITTING ROOM 18'3 x 11'9 (5.56m x 3.58m)

DINING ROOM 12'10 x 11'9 (3.91m x 3.58m)

KITCHEN/BREAKFAST ROOM 19'4 x 13'8 (5.89m x 4.17m)

ORANGERY 26'9 x 9'0 (8.15m x 2.74m)

BEDROOM ONE 16'0 x 12'0 (4.88m x 3.66m)

BEDROOM TWO 14'3 x 11'9 (4.34m x 3.58m)

BEDROOM THREE 16'4 x 9'0 (4.98m x 2.74m)

BEDROOM FOUR 11'9 x 9'0 (3.58m x 2.74m)

FAMILY BATHROOM

INTEGRAL GARAGE 17'4 x 13'0 (5.28m x 3.96m)

REAR GARDEN 147' IN LENGTH