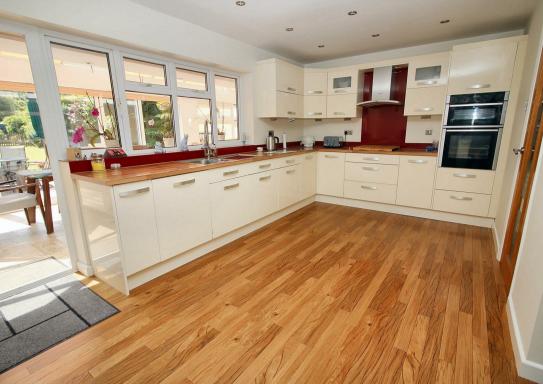

The well presented accommodation of circa 2200 sq.ft features an impressive reception hallway with ground floor cloakroom; living room with gas fire, double doors opening to separate dining room which in turn leads to a magnificent Orangery stretching across the rear of the ground floor and leading nicely to the well appointed and quite sizeable, fitted kitchen.

## ENTRANCE HALL

SITTING ROOM 18'3 x 11'9 (5.56m x 3.58m)

DINING ROOM 12'10 x 11'9 (3.91m x 3.58m)

KITCHEN/BREAKFAST ROOM 19'4 x 13'8 (5.89m x 4.17m)

ORANGERY 26'9 x 9'0 (8.15m x 2.74m)

BEDROOM ONE 16'0 x 12'0 (4.88m x 3.66m)