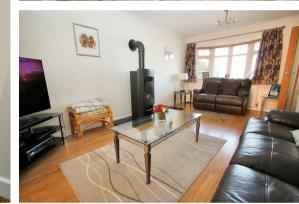

The well presented accommodation of circa 2200 sq.ft features an impressive reception hallway with ground floor cloakroom; living room with gas fire, double doors opening to separate dining room which in turn leads to a magnificent Orangery stretching across the rear of the ground floor and leading nicely to the well appointed and quite sizeable, fitted kitchen.

## ENTRANCE HALL

SITTING ROOM 18'3 x 11'9 (5.56m x 3.58m)

DINING ROOM 12'10 x 11'9 (3.91m x 3.58m)

KITCHEN/BREAKFAST ROOM 19'4 x 13'8 (5.89m x 4.17m)

ORANGERY 26'9 x 9'0 (8.15m x 2.74m)

BEDROOM ONE 16'0 x 12'0 (4.88m x 3.66m)