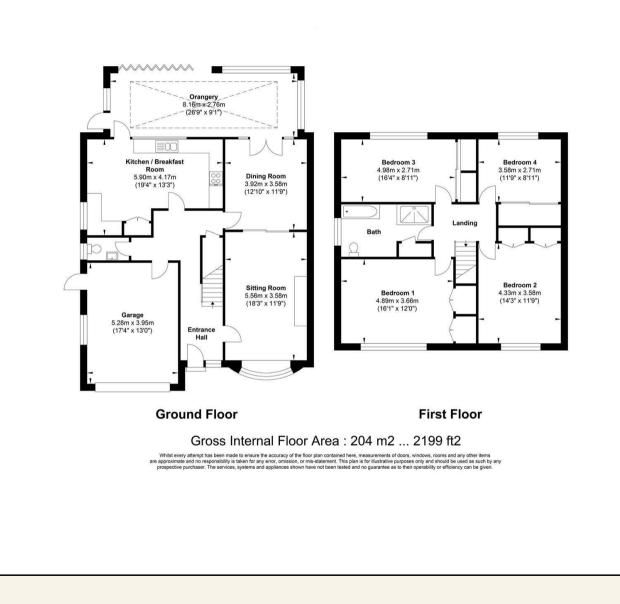

The well presented accommodation of circa 2200 sq.ft features an impressive reception hallway with ground floor cloakroom; living room with gas fire, double doors opening to separate dining room which in turn leads to a magnificent Orangery stretching across the rear of the ground floor and leading nicely to the well appointed and quite sizeable, fitted kitchen.

From the first floor landing, there is access to a modern fitted bathroom, four double bedrooms, the front ones enjoying lovely, far reaching views over surrounding countryside towards Ramsden Heath.

Outside, the property enjoys an elevated position and is nicely set back from the road to enable parking for several cars in addition to the large integral garage. The delightful rear garden, undoubtably a most notable feature of the property extends to approx. 147 feet in length, enjoys a southerly aspect with wide paved patio terrace opening to an extensive lawn flanked by mature trees and shrubs with attractive picket fence and rustic arch with gate opening to the remainder laid to lawn with greenhouse and timber storage shed.

## ENTRANCE HALL

SITTING ROOM 18'3 x 11'9 (5.56m x 3.58m)

DINING ROOM 12'10 x 11'9 (3.91m x 3.58m)

KITCHEN/BREAKFAST ROOM 19'4 x 13'8 (5.89m x 4.17m)

ORANGERY 26'9 x 9'0 (8.15m x 2.74m)

BEDROOM ONE 16'0 x 12'0 (4.88m x 3.66m)

BEDROOM TWO 14'3 x 11'9 (4.34m x 3.58m)

BEDROOM THREE 16'4 x 9'0 (4.98m x 2.74m)

BEDROOM FOUR 11'9 x 9'0 (3.58m x 2.74m)

FAMILY BATHROOM

INTEGRAL GARAGE 17'4 x 13'0 (5.28m x 3.96m)

REAR GARDEN 147' IN LENGTH