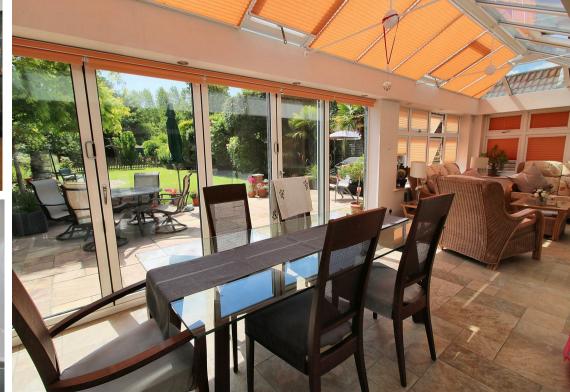

The well presented accommodation of circa 2200 sq.ft features an impressive reception hallway with ground floor cloakroom; living room with gas fire, double doors opening to separate dining room which in turn leads to a magnificent Orangery stretching across the rear of the ground floor and leading nicely to the well appointed and quite sizeable, fitted kitchen.

ENTRANCE HALL

SITTING ROOM 18'3 x 11'9 (5.56m x 3.58m)

DINING ROOM 12'10 x 11'9 (3.91m x 3.58m)

KITCHEN/BREAKFAST ROOM 19'4 x 13'8 (5.89m x 4.17m)

ORANGERY 26'9 x 9'0 (8.15m x 2.74m)

BEDROOM ONE 16'0 x 12'0 (4.88m x 3.66m)