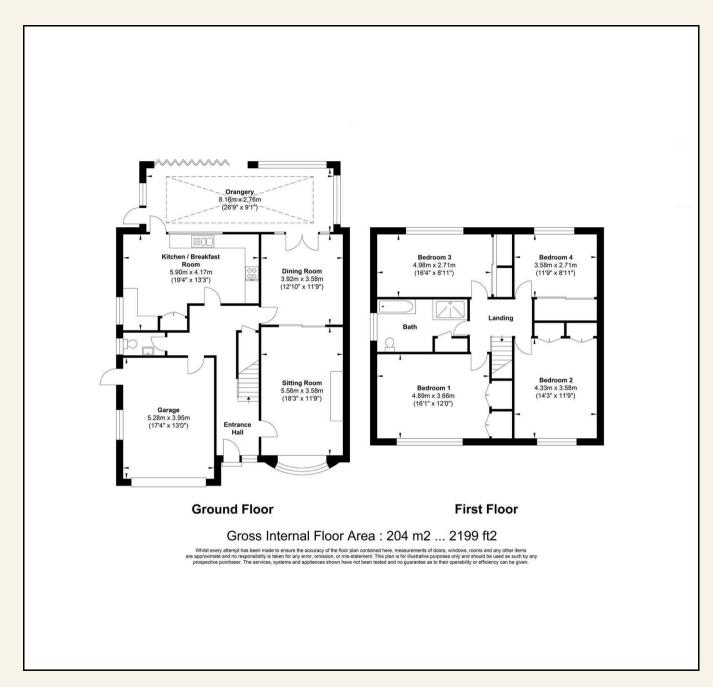

The well presented accommodation of circa 2200 sq.ft features an impressive reception hallway with ground floor cloakroom; living room with gas fire, double doors opening to separate dining room which in turn leads to a magnificent Orangery stretching across the rear of the ground floor and leading nicely to the well appointed and quite sizeable, fitted kitchen.

From the first floor landing, there is access to a modern fitted bathroom, four double bedrooms, the front ones enjoying lovely, far reaching views over surrounding countryside towards Ramsden Heath.

Outside, the property enjoys an elevated position and is nicely set back from the road to enable parking for several cars in addition to the large integral garage. The delightful rear garden, undoubtably a most notable feature of the property extends to approx. 147 feet in length, enjoys a southerly aspect with wide paved patio terrace opening to an extensive lawn flanked by mature trees and shrubs with attractive picket fence and rustic arch with gate opening to the remainder laid to lawn with greenhouse and timber storage shed.

ENTRANCE HALL

SITTING ROOM 18'3 x 11'9 (5.56m x 3.58m)

DINING ROOM 12'10 x 11'9 (3.91m x 3.58m)

KITCHEN/BREAKFAST ROOM 19'4 x 13'8 (5.89m x 4.17m)

ORANGERY 26'9 x 9'0 (8.15m x 2.74m)

BEDROOM ONE 16'0 x 12'0 (4.88m x 3.66m)

BEDROOM TWO 14'3 x 11'9 (4.34m x 3.58m)

BEDROOM THREE 16'4 x 9'0 (4.98m x 2.74m)

BEDROOM FOUR 11'9 x 9'0 (3.58m x 2.74m)

FAMILY BATHROOM

INTEGRAL GARAGE 17'4 x 13'0 (5.28m x 3.96m)

REAR GARDEN 147' IN LENGTH