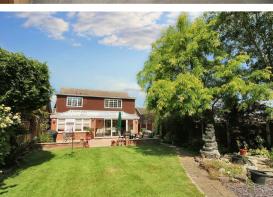

From the first floor landing, there is access to a modern fitted bathroom, four double bedrooms, the front ones enjoying lovely, far reaching views over surrounding countryside towards Ramsden Heath.

Outside, the property enjoys an elevated position and is nicely set back from the road to enable parking for several cars in addition to the large integral garage. The delightful rear garden, undoubtably a most notable feature of the property extends to approx. 147 feet in length, enjoys a southerly aspect with wide paved patio terrace opening to an extensive lawn flanked by mature trees and shrubs with attractive picket fence and rustic arch with gate opening to the remainder laid to lawn with greenhouse and timber storage shed.