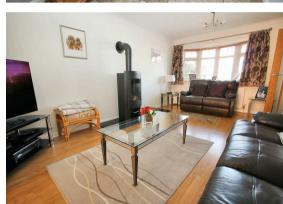

The well presented accommodation of circa 2200 sq.ft features an impressive reception hallway with ground floor cloakroom; living room with gas fire, double doors opening to separate dining room which in turn leads to a magnificent Orangery stretching across the rear of the ground floor and leading nicely to the well appointed and quite sizeable, fitted kitchen.

ENTRANCE HALL

SITTING ROOM 18'3 x 11'9 (5.56m x 3.58m)

DINING ROOM 12'10 x 11'9 (3.91m x 3.58m)

KITCHEN/BREAKFAST ROOM 19'4 x 13'8 (5.89m x 4.17m)

ORANGERY 26'9 x 9'0 (8.15m x 2.74m)

BEDROOM ONE 16'0 x 12'0 (4.88m x 3.66m)