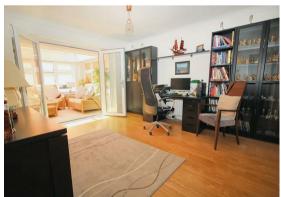

The well presented accommodation of circa 2200 sq.ft features an impressive reception hallway with ground floor cloakroom; living room with gas fire, double doors opening to separate dining room which in turn leads to a magnificent Orangery stretching across the rear of the ground floor and leading nicely to the well appointed and quite sizeable, fitted kitchen.

ENTRANCE HALL

SITTING ROOM 18'3 x 11'9 (5.56m x 3.58m)

DINING ROOM 12'10 x 11'9 (3.91m x 3.58m)

KITCHEN/BREAKFAST ROOM 19'4 x 13'8 (5.89m x 4.17m)

ORANGERY 26'9 x 9'0 (8.15m x 2.74m)

BEDROOM ONE 16'0 x 12'0 (4.88m x 3.66m)