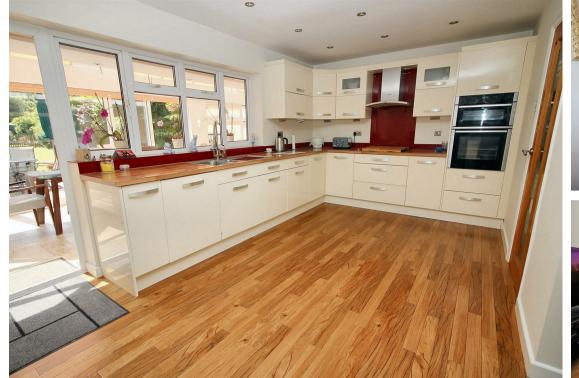

The well presented accommodation of circa 2200 sq.ft features an impressive reception hallway with ground floor cloakroom; living room with gas fire, double doors opening to separate dining room which in turn leads to a magnificent Orangery stretching across the rear of the ground floor and leading nicely to the well appointed and quite sizeable, fitted kitchen.

ENTRANCE HALL

SITTING ROOM 18'3 x 11'9 (5.56m x 3.58m)

DINING ROOM 12'10 x 11'9 (3.91m x 3.58m)

KITCHEN/BREAKFAST ROOM 19'4 x 13'8 (5.89m x 4.17m)

ORANGERY 26'9 x 9'0 (8.15m x 2.74m)

BEDROOM ONE 16'0 x 12'0 (4.88m x 3.66m)