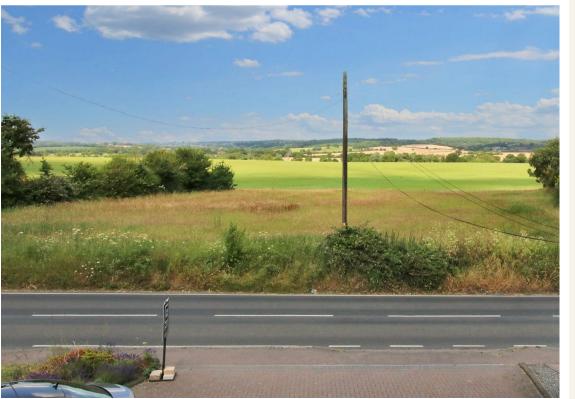

From the first floor landing, there is access to a modern fitted bathroom, four double bedrooms, the front ones enjoying lovely, far reaching views over surrounding countryside towards Ramsden Heath.

Outside, the property enjoys an elevated position and is nicely set back from the road to enable parking for several cars in addition to the large integral garage. The delightful rear garden, undoubtably a most notable feature of the property extends to approx. 147 feet in length, enjoys a southerly aspect with wide paved patio terrace opening to an extensive lawn flanked by mature trees and shrubs with attractive picket fence and rustic arch with gate opening to the remainder laid to lawn with greenhouse and timber storage shed.