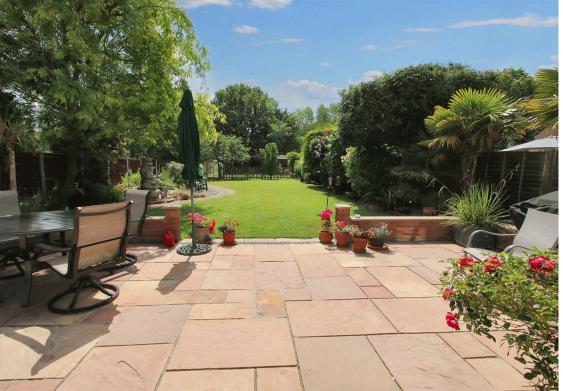

From the first floor landing, there is access to a modern fitted bathroom, four double bedrooms, the front ones enjoying lovely, far reaching views over surrounding countryside towards Ramsden Heath.

Outside, the property enjoys an elevated position and is nicely set back from the road to enable parking for several cars in addition to the large integral garage. The delightful rear garden, undoubtably a most notable feature of the property extends to approx. 147 feet in length, enjoys a southerly aspect with wide paved patio terrace opening to an extensive lawn flanked by mature trees and shrubs with attractive picket fence and rustic arch with gate opening to the remainder laid to lawn with greenhouse and timber storage shed.

BEDROOM TWO 14'3 x 11'9 (4.34m x 3.58m)

BEDROOM THREE 16'4 x 9'0 (4.98m x 2.74m)

BEDROOM FOUR 11'9 x 9'0 (3.58m x 2.74m)

FAMILY BATHROOM

INTEGRAL GARAGE 17'4 x 13'0 (5.28m x 3.96m)

REAR GARDEN 147' IN LENGTH