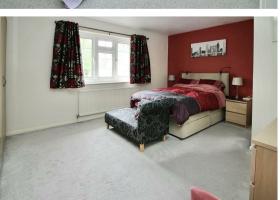

#### BEDROOM ONE

16'4 x 12'6 (4.98m x 3.81m)

#### BEDROOOM TWO

12'7 x 11'10 (3.84m x 3.61m)

## BEDROOM THREE

12'5 x 10'2 (3.78m x 3.10m)

# BEDROOM FOUR

9'0 x 7'8 (2.74m x 2.34m)