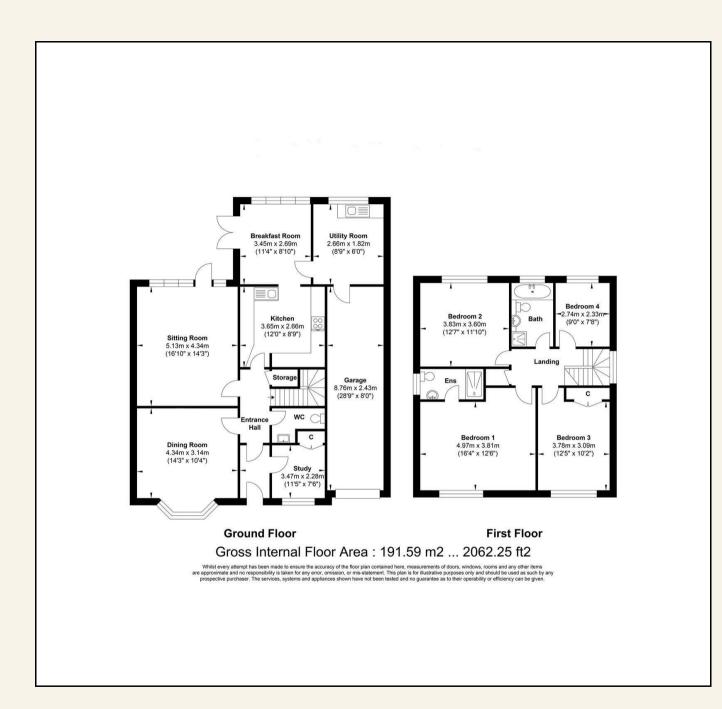

The property features a good size entrance hallway opening to a study and spacious formal dining room at the front of the house, inner hallway with staircase to first floor, ground floor cloakroom and access to a lovely sitting room at the rear with French door to garden. The fitted kitchen leads nicely to the breakfast room also with French doors to garden. A separate utility room gives access to the double -length garage.

Up on the first floor, there is access to three double and one single bedroom/office and the principle bedroom features en-suite shower. The main family bathroom also incorporates bath with separate shower enclosure.

# ENTRANCE HALL

#### STUDY

11'5 x 7'6 (3.48m x 2.29m)

# LIVING ROOM

16'10 x 14'3 (5.13m x 4.34m)

# DINING ROOM

14'3 x 10'4 (4.34m x 3.15m)

# KITCHEN

12'0 x 8'9 (3.66m x 2.67m)

# BREAKFAST AREA

11'4 x 8'10 (3.45m x 2.69m)

#### UTILITY ROOM

8'9 x 6'0 (2.67m x 1.83m)

#### BEDROOM ONE

16'4 x 12'6 (4.98m x 3.81m)

#### **EN-SUITE SHOWER**

#### BEDROOOM TWO

12'7 x 11'10 (3.84m x 3.61m)

## BEDROOM THREE

12'5 x 10'2 (3.78m x 3.10m)

# BEDROOM FOUR

9'0 x 7'8 (2.74m x 2.34m)

#### FAMILY BATHROOM

8'9 x 6'0 (2.67m x 1.83m)

#### GARAGE

28'9 x 8'0 (8.76m x 2.44m)