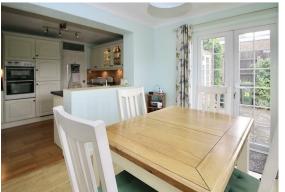

# BREAKFAST AREA

11'4 x 8'10 (3.45m x 2.69m)

The property features a good size entrance hallway opening to a study and spacious formal dining room at the front of the house, inner hallway with staircase to first floor, ground floor cloakroom and access to a lovely sitting room at the rear with French door to garden. The fitted kitchen leads nicely to the breakfast room also with French doors to garden. A separate utility room gives access to the double -length garage.