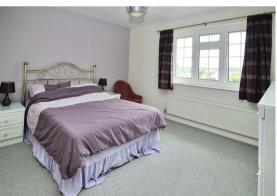

#### BEDROOM ONE

16'4 x 12'6 (4.98m x 3.81m)

#### BEDROOOM TWO

12'7 x 11'10 (3.84m x 3.61m)

## BEDROOM THREE

12'5 x 10'2 (3.78m x 3.10m)

# BEDROOM FOUR

9'0 x 7'8 (2.74m x 2.34m)