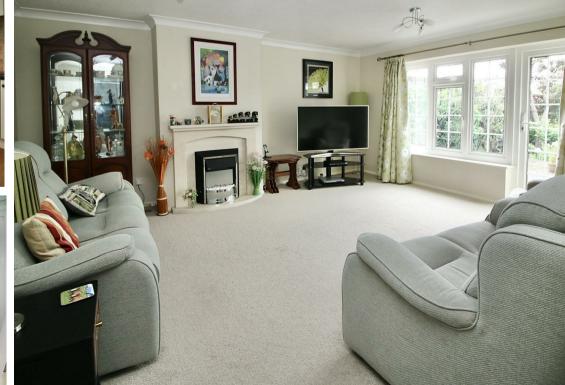

# LIVING ROOM

16'10 x 14'3 (5.13m x 4.34m)

The property features a good size entrance hallway opening to a study and spacious formal dining room at the front of the house, inner hallway with staircase to first floor, ground floor cloakroom and access to a lovely sitting room at the rear with French door to garden. The fitted kitchen leads nicely to the breakfast room also with French doors to garden. A separate utility room gives access to the double -length garage.