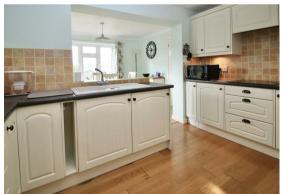

# KITCHEN

12'0 x 8'9 (3.66m x 2.67m)

The property features a good size entrance hallway opening to a study and spacious formal dining room at the front of the house, inner hallway with staircase to first floor, ground floor cloakroom and access to a lovely sitting room at the rear with French door to garden. The fitted kitchen leads nicely to the breakfast room also with French doors to garden. A separate utility room gives access to the double -length garage.