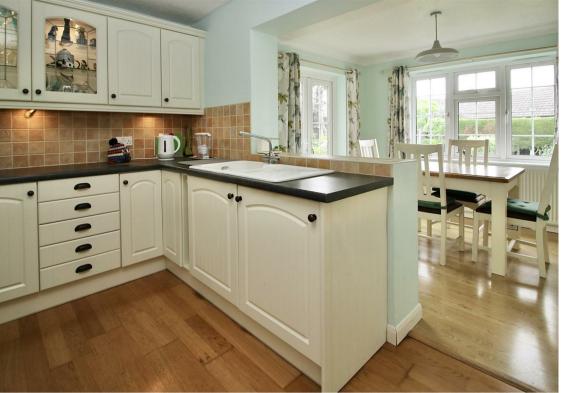

# KITCHEN

12'0 x 8'9 (3.66m x 2.67m)

The property features a good size entrance hallway opening to a study and spacious formal dining room at the front of the house, inner hallway with staircase to first floor, ground floor cloakroom and access to a lovely sitting room at the rear with French door to garden. The fitted kitchen leads nicely to the breakfast room also with French doors to garden. A separate utility room gives access to the double -length garage.