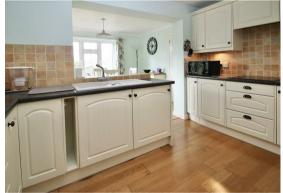

# KITCHEN

12'0 x 8'9 (3.66m x 2.67m)

# BREAKFAST AREA

11'4 x 8'10 (3.45m x 2.69m)