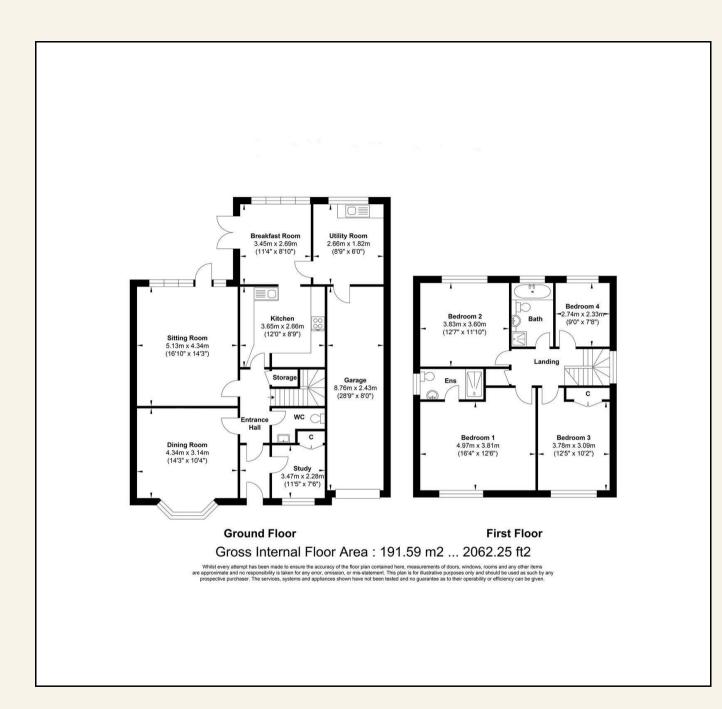

The property features a good size entrance hallway opening to a study and spacious formal dining room at the front of the house, inner hallway with staircase to first floor, ground floor cloakroom and access to a lovely sitting room at the rear with French door to garden. The fitted kitchen leads nicely to the breakfast room also with French doors to garden. A separate utility room gives access to the double -length garage.

Up on the first floor, there is access to three double and one single bedroom/office and the principle bedroom features en-suite shower. The main family bathroom also incorporates bath with separate shower enclosure.

#### STUDY

11'5 x 7'6 (3.48m x 2.29m)

# LIVING ROOM

16'10 x 14'3 (5.13m x 4.34m)

# DINING ROOM

14'3 x 10'4 (4.34m x 3.15m)

# KITCHEN

12'0 x 8'9 (3.66m x 2.67m)

# BREAKFAST AREA

11'4 x 8'10 (3.45m x 2.69m)

#### UTILITY ROOM

8'9 x 6'0 (2.67m x 1.83m)

#### BEDROOM ONE

16'4 x 12'6 (4.98m x 3.81m)

#### **EN-SUITE SHOWER**

#### BEDROOOM TWO

12'7 x 11'10 (3.84m x 3.61m)

## BEDROOM THREE

12'5 x 10'2 (3.78m x 3.10m)

# BEDROOM FOUR

9'0 x 7'8 (2.74m x 2.34m)

#### FAMILY BATHROOM

8'9 x 6'0 (2.67m x 1.83m)

#### GARAGE

28'9 x 8'0 (8.76m x 2.44m)

#### REAR GARDEN

60' x 37' (18.29m x 11.28m)

**VIEWING:** Strictly by prior arrangement with Ashton White Estate Agents.

THESE PARTICULARS DO NOT CONSTITUTE ANY OFFER OF CONTRACT EITHER DIRECT OR COLLATERAL NOR ARE THEY TO BE ACTED UPON AS REPRESENTATIONS. ALL INTERESTED PARTIES MUST THEMSELVES VERIFY THE ACCURACY OF THESE PARTICULARS.