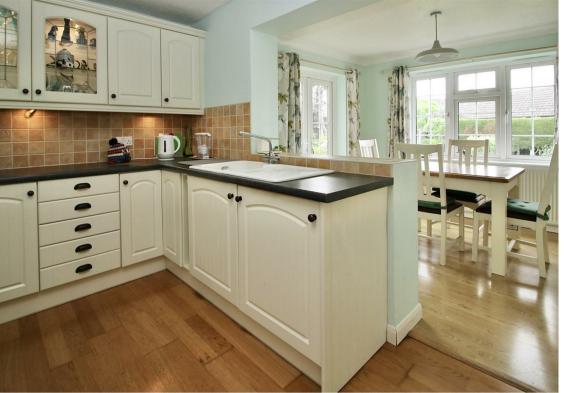

# KITCHEN

12'0 x 8'9 (3.66m x 2.67m)

# BREAKFAST AREA

11'4 x 8'10 (3.45m x 2.69m)