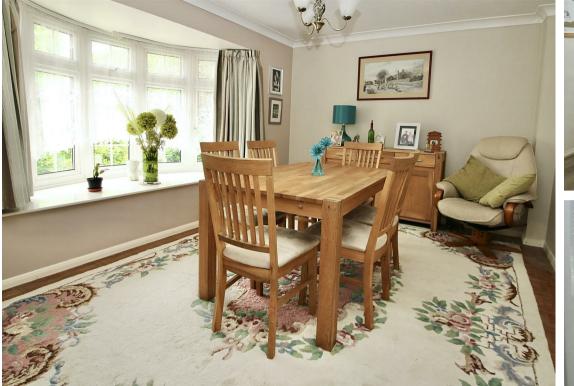

oom and access to a lovely sitting room at the rear with French door to garden. The fitted kitchen leads nicely to the breakfast room also with French doors to garden. A separate utility room gives access to the double -length garage.

Up on the first floor, there is access to three double and one single bedroom/office and the principle bedroom features en-suite shower. The main family bathroom also incorporates bath with separate shower enclosure.

Outside, the property is set back from the road to enable off road parking for two cars plus the garage.

The delightful rear garden extends to approx. 60' in length by 37' wide, commencing with a raised paved patio terrace the remainder neatly laid to lawn flanked by a well stocked selection of evergreen trees, shrubs and herbaceous borders.

























# ENTRANCE HALL

#### STUDY

11'5 x 7'6 (3.48m x 2.29m)

# LIVING ROOM

16'10 x 14'3 (5.13m x 4.34m)

# DINING ROOM

14'3 x 10'4 (4.34m x 3.15m)

# KITCHEN

12'0 x 8'9 (3.66m x 2.67m)

# BREAKFAST AREA

11'4 x 8'10 (3.45m x 2.69m)

#### UTILITY ROOM

8'9 x 6'0 (2.67m x 1.83m)

#### BEDROOM ONE

16'4 x 12'6 (4.98m x 3.81m)

#### **EN-SUITE SHOWER**

#### BEDROOOM TWO

12'7 x 11'10 (3.84m x 3.61m)

## BEDROOM THREE

12'5 x 10'2 (3.78m x 3.10m)

# BEDROOM FOUR

9'0 x 7'8 (2.74m x 2.34m)

#### FAMILY BATHROOM

8'9 x 6'0 (2.67m x 1.83m)

#### GARAGE

28'9 x 8'0 (8.76m x 2.44m)

#### REAR GARDEN

60' x 37' (18.29m x 11.28m)



**VIEWING:** Strictly by prior arrangement with Ashton White Estate Agents.

THESE PARTICULARS DO NOT CONSTITUTE ANY OFFER OF CONTRACT EITHER DIREC