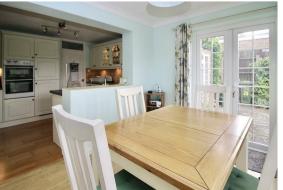

# BREAKFAST AREA

11'4 x 8'10 (3.45m x 2.69m)

The property features a good size entrance hallway opening to a study and spacious formal dining room at the front of the house, inner hallway with staircase to first floor, ground floor cloakroom and access to a lovely sitting room at the rear with French door to garden. The fitted kitchen leads nicely to the breakfast room also with French doors to garden. A separate utility room gives access to the double -length garage.