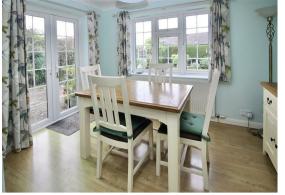

# DINING ROOM

14'3 x 10'4 (4.34m x 3.15m)

# BREAKFAST AREA

11'4 x 8'10 (3.45m x 2.69m)