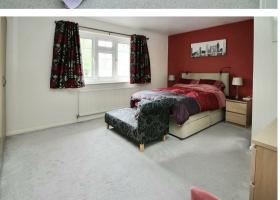

#### BEDROOOM TWO

12'7 x 11'10 (3.84m x 3.61m)

## BEDROOM THREE

12'5 x 10'2 (3.78m x 3.10m)