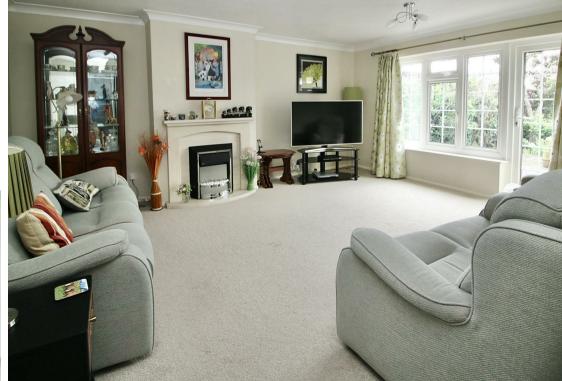

cess to a lovely sitting room at the rear with French door to garden. The fitted kitchen leads nicely to the breakfast room also with French doors to garden. A separate utility room gives access to the double -length garage.

Up on the first floor, there is access to three double and one single bedroom/office and the principle bedroom features en-suite shower. The main family bathroom also incorporates bath with separate shower enclosure.

Outside, the property is set back from the road to enable off road parking for two cars plus the garage.

The delightful rear garden extends to approx. 60' in length by 37' wide, commencing with a raised paved patio terrace the remainder neatly laid to lawn flanked by a well stocked selection of evergreen trees, shrubs and herbaceous borders.

























# ENTRANCE HALL

#### STUDY

11'5 x 7'6 (3.48m x 2.29m)

# LIVING ROOM

16'10 x 14'3 (5.13m x 4.34m)

# DINING ROOM

14'3 x 10'4 (4.34m x 3.15m)

# KITCHEN

12'0 x 8'9 (3.66m x 2.67m)

# BREAKFAST AREA

11'4 x 8'10 (3.45m x 2.69m)

#### UTILITY ROOM

8'9 x 6'0 (2.67m x 1.83m)

#### BEDROOM ONE

16'4 x 12'6 (4.98m x 3.81m)

#### **EN-SUITE SHOWER**

#### BEDROOOM TWO

12'7 x 11'10 (3.84m x 3.61m)

## BEDROOM THREE

12'5 x 10'2 (3.78m x 3.10m)

# BEDROOM FOUR

9'0 x 7'8 (2.74m x 2.34m)

#### FAMILY BATHROOM

8'9 x 6'0 (2.67m x 1.83m)

#### GARAGE

28'9 x 8'0 (8.76m x 2.44m)

#### REAR GARDEN

60' x 37' (18.29m x 11.28m)



**VIEWING:** Strictly by prior arrangement with Ashton White Estate Agents.

THESE PARTICULARS DO NOT CONSTITUTE ANY OFFER OF CONTRACT EITHER DIRECT OR COLLA