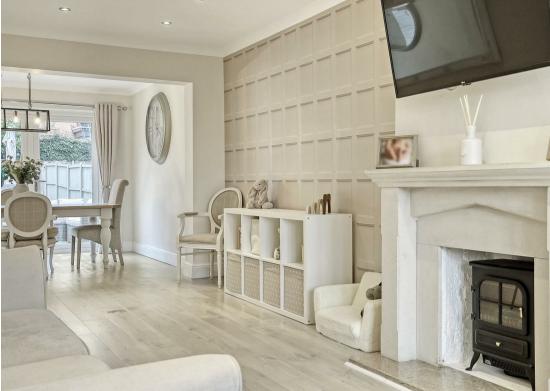

You enter the property into a welcoming hall, with built-in storage and stairs leading to the first floor. To the front is the spacious lounge with a Portland Stone style fireplace. To the rear is the dining room with double doors leading onto the garden deck, and a doorway through to the utility area and into the kitchen with integrated appliances and a cupboard housing the gas fired boiler.

## ENTRANCE HALL

LIVING ROOM 25'5 x 10'10 max (7.75m x 3.30m max)

DINING ROOM 10'10 x 10'8 (3.30m x 3.25m)

KITCHEN & UTILITY AREA 21'4 x 8'1 max (6.50m x 2.46m max)

BEDROOM ONE 11'1 x 10'10 (3.38m x 3.30m )