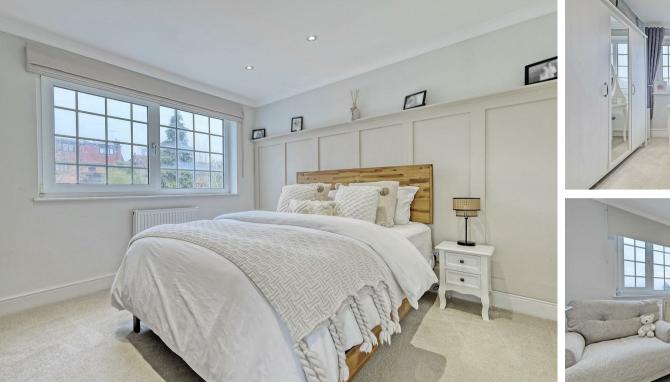

Up on the first floor is the landing which features a walk-in store/compact study. To the rear is the stylish main bedroom with a feature panelled wall, and the second double bedroom is located to the front of the house, with the single bedroom adjacent. The family bathroom is fitted with a white suite and has the benefit of bath and separate shower room.

## ENTRANCE HALL

LIVING ROOM 25'5 x 10'10 max (7.75m x 3.30m max)

DINING ROOM 10'10 x 10'8 (3.30m x 3.25m)

KITCHEN & UTILITY AREA 21'4 x 8'1 max (6.50m x 2.46m max)

BEDROOM ONE 11'1 x 10'10 (3.38m x 3.30m )