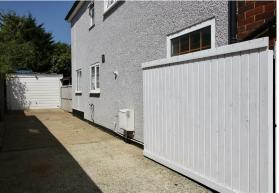

To the front of the house is an open-plan garden and adjacent driveway which extends (via a timber gate) to the side of the house providing further parking /storage space and leads to the detached garage. The rear garden extends to an impressive 80' in depth with a large timber deck and further decking areas within the garden which is screened to the rear by mature trees.