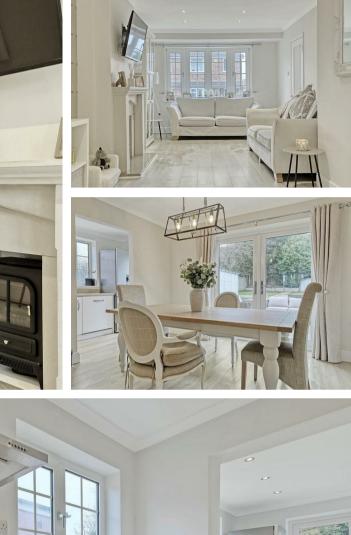

You enter the property into a welcoming hall, with built-in storage and stairs leading to the first floor. To the front is the spacious lounge with a Portland Stone style fireplace. To the rear is the dining room with double doors leading onto the garden deck, and a doorway through to the utility area and into the kitchen with integrated appliances and a cupboard housing the gas fired boiler.

## ENTRANCE HALL

LIVING ROOM 25'5 x 10'10 max (7.75m x 3.30m max)

DINING ROOM 10'10 x 10'8 (3.30m x 3.25m)

KITCHEN & UTILITY AREA 21'4 x 8'1 max (6.50m x 2.46m max)

BEDROOM ONE 11'1 x 10'10 (3.38m x 3.30m )