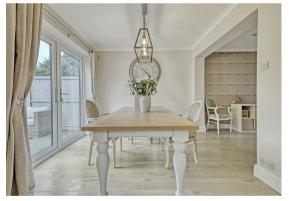

You enter the property into a welcoming hall, with built-in storage and stairs leading to the first floor. To the front is the spacious lounge with a Portland Stone style fireplace. To the rear is the dining room with double doors leading onto the garden deck, and a doorway through to the utility area and into the kitchen with integrated appliances and a cupboard housing the gas fired boiler.

## ENTRANCE HALL

LIVING ROOM 25'5 x 10'10 max (7.75m x 3.30m max)

DINING ROOM 10'10 x 10'8 (3.30m x 3.25m)

KITCHEN & UTILITY AREA 21'4 x 8'1 max (6.50m x 2.46m max)

BEDROOM ONE 11'1 x 10'10 (3.38m x 3.30m )