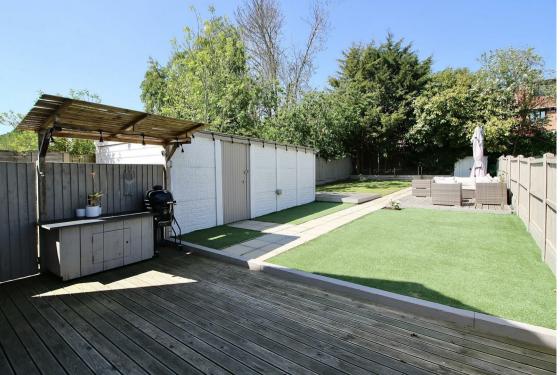

To the front of the house is an open-plan garden and adjacent driveway which extends (via a timber gate) to the side of the house providing further parking /storage space and leads to the detached garage. The rear garden extends to an impressive 80' in depth with a large timber deck and further decking areas within the garden which is screened to the rear by mature trees.