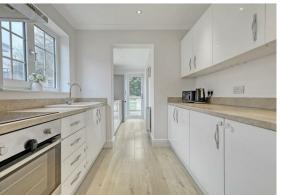

You enter the property into a welcoming hall, with built-in storage and stairs leading to the first floor. To the front is the spacious lounge with a Portland Stone style fireplace. To the rear is the dining room with double doors leading onto the garden deck, and a doorway through to the utility area and into the kitchen with integrated appliances and a cupboard housing the gas fired boiler.

## ENTRANCE HALL

LIVING ROOM 25'5 x 10'10 max (7.75m x 3.30m max)

DINING ROOM 10'10 x 10'8 (3.30m x 3.25m)

KITCHEN & UTILITY AREA 21'4 x 8'1 max (6.50m x 2.46m max)

BEDROOM ONE 11'1 x 10'10 (3.38m x 3.30m )