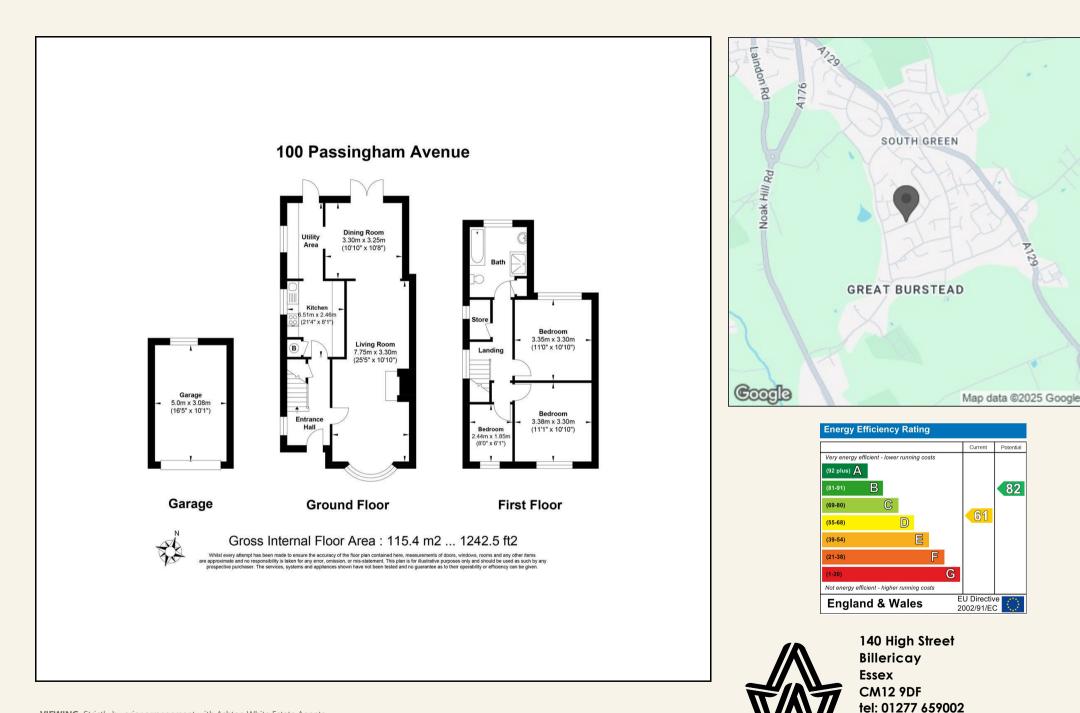

## ENTRANCE HALL

LIVING ROOM 25'5 x 10'10 max (7.75m x 3.30m max)

DINING ROOM 10'10 x 10'8 (3.30m x 3.25m)

KITCHEN & UTILITY AREA 21'4 x 8'1 max (6.50m x 2.46m max)

BEDROOM ONE 11'1 x 10'10 (3.38m x 3.30m )

BEDROOM TWO 11 x 10'10 (3.35m x 3.30m )

BEDROOM THREE 8 x 6'1 (2.44m x 1.85m )

FAMILY BATH/SHOWER ROOM 9'11 x 7'9 (3.02m x 2.36m )

STORE ROOM

GARAGE 16'5 x 10'1 (5.00m x 3.07m)

REAR GARDEN 80' (24.38m)

A129