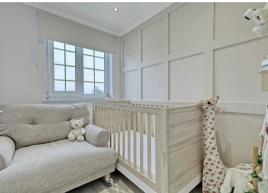

Up on the first floor is the landing which features a walk-in store/compact study. To the rear is the stylish main bedroom with a feature panelled wall, and the second double bedroom is located to the front of the house, with the single bedroom adjacent. The family bathroom is fitted with a white suite and has the benefit of bath and separate shower room.

BEDROOM TWO 11 x 10'10 (3.35m x 3.30m )

BEDROOM THREE 8 x 6'1 (2.44m x 1.85m )

FAMILY BATH/SHOWER ROOM 9'11 x 7'9 (3.02m x 2.36m )

STORE ROOM

GARAGE 16'5 x 10'1 (5.00m x 3.07m)

REAR GARDEN 80' (24.38m)

A129