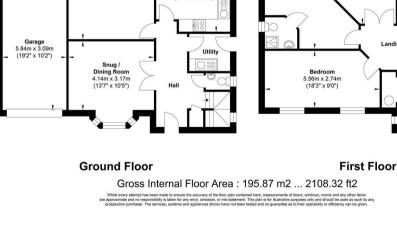

Bedroom 6.19m x 3.27m (20'4" x 10'9")

Bedroon

5.18m x 2.97m

(17'0" x 9'9")

I anding

Bedroon

5.18m x 3.58m

(17'0" x 11'9")