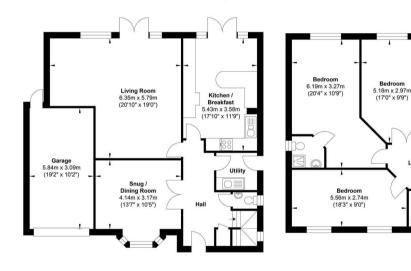

140 High Street
Billericay
Essex
CM12 9DF
01277 659002
admin@ashtonwhite.co.uk
https://www.ashtonwhite.co.uk

**Ground Floor** 

First Floor

5.18m x 3.58m

Gross Internal Floor Area: 195.87 m2 ... 2108.32 ft2

Whilst every attempt has been made to ensure the accuracy of the floor plan contained here, measurements of doors, windows, rooms and any other items are approximate and no responsibility is taken for any error, omission, or mis-statement. This plan is for illustrative purposes only and should be used as such by a prospective purchaser. The services, systems and appliances shown have not been tested and no guarantee as to their operability or efficiency can be given.