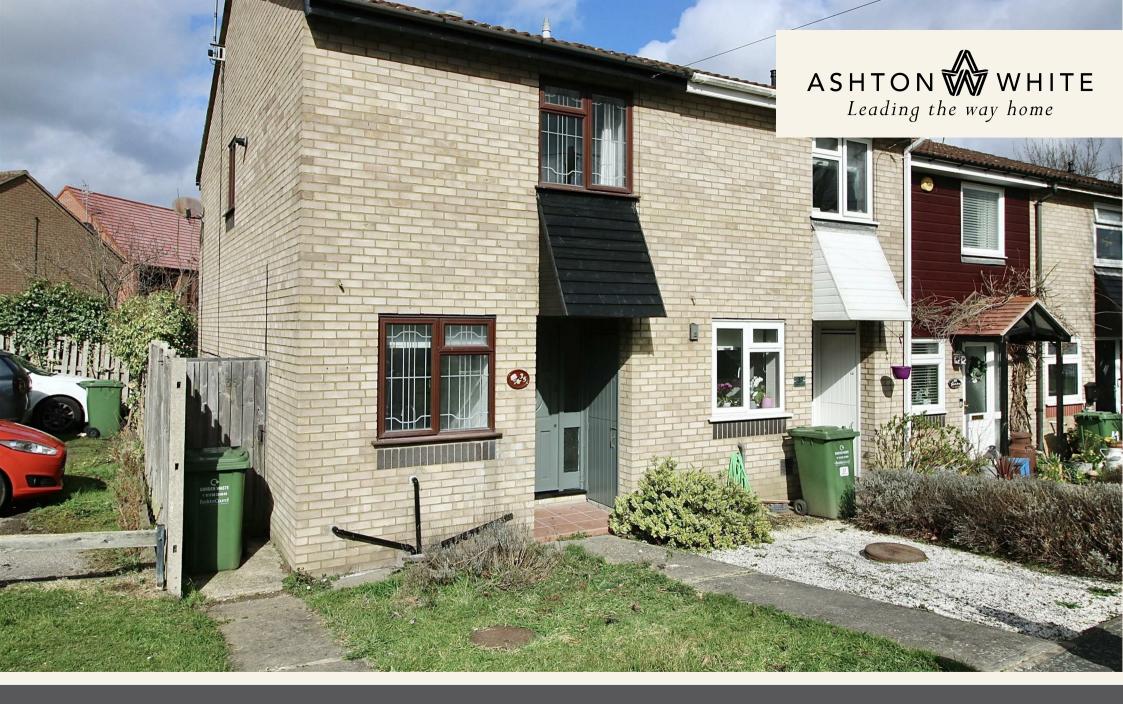

35, Harebell Close, Billericay, CM12 0TB £345,000

Situated in a quiet cul-de-sac location in the popular Queens Park area of Billericay is this end-terrace house that has two double bedrooms and is being offered for sale with NO ONWARD CHAIN. The accommodation includes an entrance hallway, kitchen and spacious lounge/diner which overlooks the larger than average sized West facing rear garden. Upstairs are the two double bedrooms and family bathroom. This property benefits from allocated off road parking AND a private detached garage.

TWO DOUBLE BEDROOM END TERRACE
HOUSE • LOUNGE WITH PATIO DOORS TO
GARDEN • KITCHEN • BATHROOM • GARAGE
AND PARKING SPACE • LARGER THAN AVERAGE
GARDEN • SCOPE FOR DECORATIVE
IMPROVEMENT • NO ONWARD CHAIN