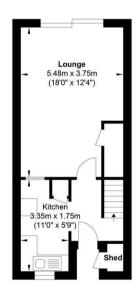

## **Ground Floor**

## First Floor

Gross Internal Floor Area: 54.34 m2 ... 584.91 ft2

Whilst every attempt has been made to ensure the accuracy of the floor plan contained here, measurements of doors, windows, rooms and any other items are approximate and no responsibility is taken for any error, omission, or mis-statement. This plan is for illustrative purposes only and should be used as such by any