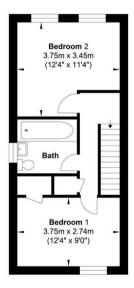

## **Ground Floor**

## First Floor

Gross Internal Floor Area: 54.34 m2 ... 584.91 ft2

Whilst every attempt has been made to ensure the accuracy of the floor plan contained here, measurements of doors, windows, rooms and any other items are approximate and no responsibility is taken for any error, omission, or mis-statement. This plan is for illustrative purposes only and should be used as such by any