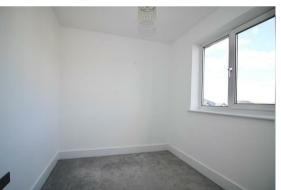

#### BEDROOM ONE

13'7 x 11'2 (4.14m x 3.40m)

#### BEDROOM TWO

11 x 10'8 (3.35m x 3.25m)

#### BEDROOM THREE

9'9 x 8 (2.97m x 2.44m)

#### BEDROOM FOUR

8 x 7'4 (2.44m x 2.24m)