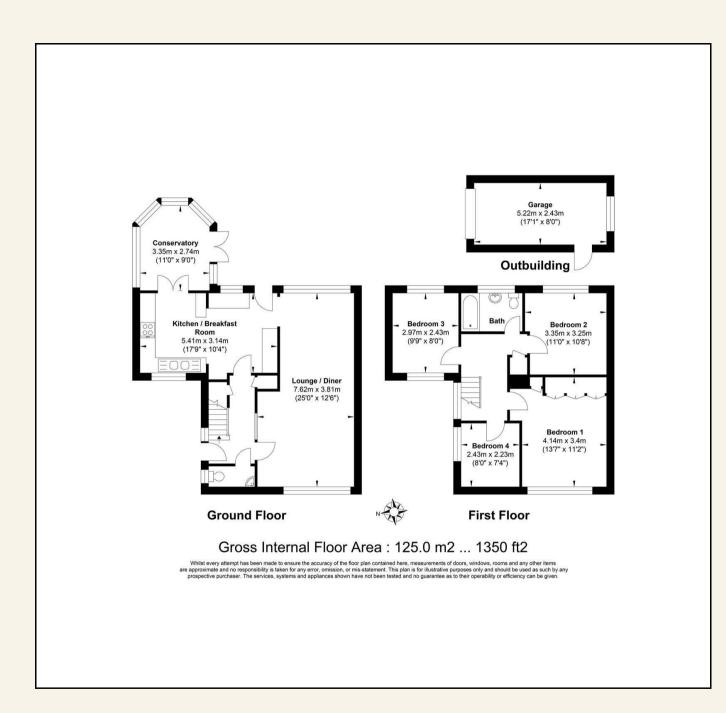

#### ENTRANCE HALL

12 x 6 max (3.66m x 1.83m max)

### GROUND FLOOR CLOAKROOM

6 x 2'8 (1.83m x 0.81m)

# LOUNGE/DINING ROOM

25 x 12'6 max (7.62m x 3.81m max)

### KITCHEN/BREAKFAST ROOM

17'9 x 10'4 max (5.41m x 3.15m max)

## CONSERVATORY

11 x 9 (3.35m x 2.74m)

#### BEDROOM ONE

13'7 x 11'2 (4.14m x 3.40m)

#### BEDROOM TWO

11 x 10'8 (3.35m x 3.25m)

#### BEDROOM THREE

9'9 x 8 (2.97m x 2.44m)

#### BEDROOM FOUR

8 x 7'4 (2.44m x 2.24m)

#### FAMILY BATHROOM

7'10 x 5'7 (2.39m x 1.70m)

#### DETACHED GARAGE

17 x 8 (5.18m x 2.44m)

**VIEWING:** Strictly by prior arrangement with Ashton White Estate Agents.

THESE PARTICULARS DO NOT CONSTITUTE ANY OFFER OF CONTRACT EITHER DIRECT OR COLLATERAL NOR ARE THEY TO BE ACTED UPON AS REPRESENTATIONS. ALL INTERESTED PARTIES MUST THEMSELVES VERIFY THE ACCURACY OF THESE PARTICULARS.