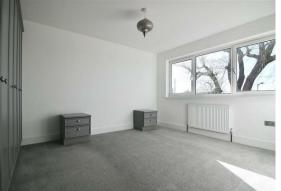

#### BEDROOM ONE

13'7 x 11'2 (4.14m x 3.40m)

#### BEDROOM TWO

11 x 10'8 (3.35m x 3.25m)

#### BEDROOM THREE

9'9 x 8 (2.97m x 2.44m)

#### BEDROOM FOUR

8 x 7'4 (2.44m x 2.24m)