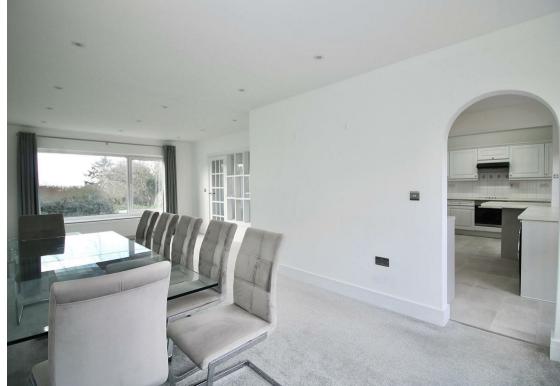

You enter the house into an L shaped hallway, with stairs leading to the first floor and a storage cupboard under. There is a ground floor cloakroom fitted with a white suite. To the front is the bright and spacious lounge/dining room, with a doorway to the kitchen/breakfast room offering a comprehensive range of cupboards and drawers and double doors to the conservatory, overlooking the rear garden.

### KITCHEN/BREAKFAST ROOM

17'9 x 10'4 max (5.41m x 3.15m max)