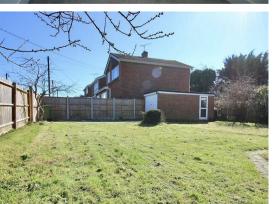

Up on the first floor are the four bedrooms, which includes a bright main bedroom, with a range of fitted wardrobes. The family bathroom is fitted with a modern white suite and heated towel rail. Outside is a large corner plot front garden and driveway. To the rear is a large garden mainly laid to lawn, with a rear driveway accessed via timber gates, leading to the detached garage.