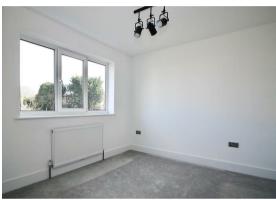

#### BEDROOM ONE

13'7 x 11'2 (4.14m x 3.40m)

#### BEDROOM TWO

11 x 10'8 (3.35m x 3.25m)

#### BEDROOM THREE

9'9 x 8 (2.97m x 2.44m)

#### BEDROOM FOUR

8 x 7'4 (2.44m x 2.24m)