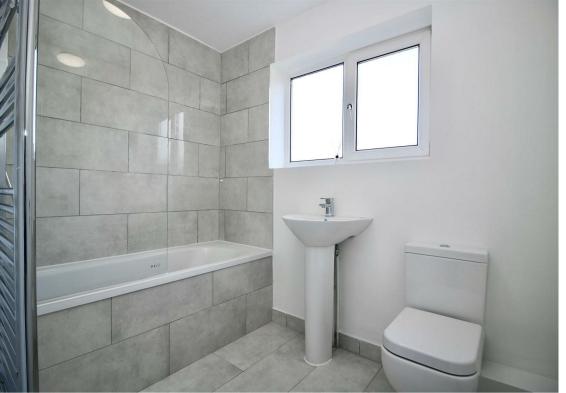

Up on the first floor are the four bedrooms, which includes a bright main bedroom, with a range of fitted wardrobes. The family bathroom is fitted with a modern white suite and heated towel rail. Outside is a large corner plot front garden and driveway. To the rear is a large garden mainly laid to lawn, with a rear driveway accessed via timber gates, leading to the detached garage.

#### FAMILY BATHROOM

7'10 x 5'7 (2.39m x 1.70m)