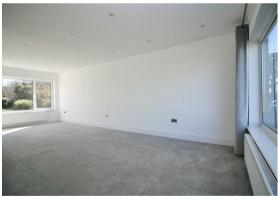

You enter the house into an L shaped hallway, with stairs leading to the first floor and a storage cupboard under. There is a ground floor cloakroom fitted with a white suite. To the front is the bright and spacious lounge/dining room, with a doorway to the kitchen/breakfast room offering a comprehensive range of cupboards and drawers and double doors to the conservatory, overlooking the rear garden.

# LOUNGE/DINING ROOM

25 x 12'6 max (7.62m x 3.81m max)