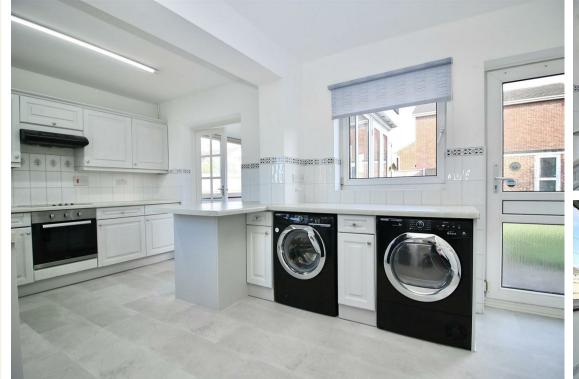

quired.

You enter the house into an L shaped hallway, with stairs leading to the first floor and a storage cupboard under. There is a ground floor cloakroom fitted with a white suite. To the front is the bright and spacious lounge/dining room, with a doorway to the kitchen/breakfast room offering a comprehensive range of cupboards and drawers and double doors to the conservatory, overlooking the rear garden.

Up on the first floor are the four bedrooms, which includes a bright main bedroom, with a range of fitted wardrobes. The family bathroom is fitted with a modern white suite and heated towel rail. Outside is a large corner plot front garden and driveway. To the rear is a large garden mainly laid to lawn, with a rear driveway accessed via timber gates, leading to the detached garage.

























#### ENTRANCE HALL

12 x 6 max (3.66m x 1.83m max)

### GROUND FLOOR CLOAKROOM

6 x 2'8 (1.83m x 0.81m)

# LOUNGE/DINING ROOM

25 x 12'6 max (7.62m x 3.81m max)

### KITCHEN/BREAKFAST ROOM

17'9 x 10'4 max (5.41m x 3.15m max)

## CONSERVATORY

11 x 9 (3.35m x 2.74m)

#### BEDROOM ONE

13'7 x 11'2 (4.14m x 3.40m)

#### BEDROOM TWO

11 x 10'8 (3.35m x 3.25m)

#### BEDROOM THREE

9'9 x 8 (2.97m x 2.44m)

#### BEDROOM FOUR

8 x 7'4 (2.44m x 2.24m)

#### FAMILY BATHROOM

7'10 x 5'7 (2.39m x 1.70m)

#### DETACHED GARAGE

17 x 8 (5.18m x 2.44m)



**VIEWING:** Strictly by prior arrangement with Ashton White Estate Agents.

THESE PARTICULARS DO NOT CONSTITUTE ANY OFFER OF CONTRACT EITHER DIRECT OR COLLATERAL NOR ARE THEY TO BE ACTED UPON AS REPRESENTATIONS. ALL INTERESTED P