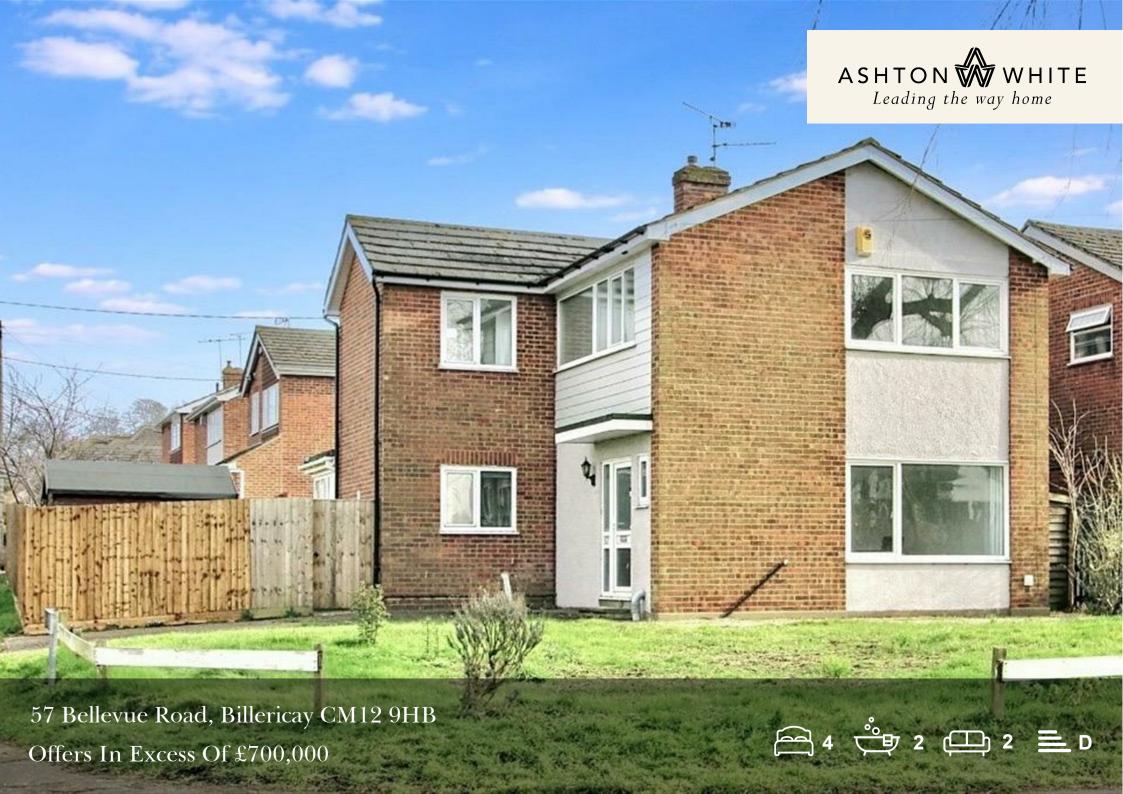

# 57 Bellevue Road Billericay CM12 9HB Offers In Excess Of £700,000

A four bedroom detached house, being offered with the benefit of having no onward chain, set in a non-estate location close to the High Street and station. There is exceptional space to the side of the house for a large extension (STPP), making this an ideal property ready to be lived in now, with potential to extend if required.

You enter the house into an L shaped hallway, with stairs leading to the first floor and a storage cupboard under. There is a ground floor cloakroom fitted with a white suite. To the front is the bright and spacious lounge/dining room, with a doorway to the kitchen/breakfast room offering a comprehensive range of cupboards and drawers and double doors to the conservatory, overlooking the rear garden.

Up on the first floor are the four bedrooms, which includes a bright main bedroom, with a range of fitted wardrobes. The family bathroom is fitted with a modern white suite and heated towel rail. Outside is a large corner plot front garden and driveway. To the rear is a large garden mainly laid to lawn, with a rear driveway accessed via timber gates, leading to the detached garage.