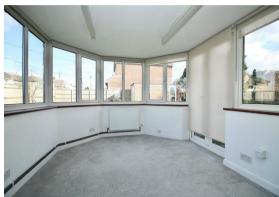

ed.

You enter the house into an L shaped hallway, with stairs leading to the first floor and a storage cupboard under. There is a ground floor cloakroom fitted with a white suite. To the front is the bright and spacious lounge/dining room, with a doorway to the kitchen/breakfast room offering a comprehensive range of cupboards and drawers and double doors to the conservatory, overlooking the rear garden.

Up on the first floor are the four bedrooms, which includes a bright main bedroom, with a range of fitted wardrobes. The family bathroom is fitted with a modern white suite and heated towel rail. Outside is a large corner plot front garden and driveway. To the rear is a large garden mainly laid to lawn, with a rear driveway accessed via timber gates, leading to the detached garage.

























#### ENTRANCE HALL

12 x 6 max (3.66m x 1.83m max)

### GROUND FLOOR CLOAKROOM

6 x 2'8 (1.83m x 0.81m)

# LOUNGE/DINING ROOM

25 x 12'6 max (7.62m x 3.81m max)

### KITCHEN/BREAKFAST ROOM

17'9 x 10'4 max (5.41m x 3.15m max)

## CONSERVATORY

11 x 9 (3.35m x 2.74m)

#### BEDROOM ONE

13'7 x 11'2 (4.14m x 3.40m)

#### BEDROOM TWO

11 x 10'8 (3.35m x 3.25m)

#### BEDROOM THREE

9'9 x 8 (2.97m x 2.44m)

#### BEDROOM FOUR

8 x 7'4 (2.44m x 2.24m)

#### FAMILY BATHROOM

7'10 x 5'7 (2.39m x 1.70m)

#### DETACHED GARAGE

17 x 8 (5.18m x 2.44m)



**VIEWING:** Strictly by prior arrangement with Ashton White Estate Agents.

THESE PARTICULARS DO NOT CONSTITUTE ANY OFFER OF CONTRACT EITHER DIRECT OR COLLATERAL NOR ARE THEY TO BE ACTED UPON AS REPRESENTATIONS. ALL INTERESTED PARTI