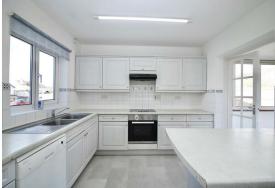

ired.

You enter the house into an L shaped hallway, with stairs leading to the first floor and a storage cupboard under. There is a ground floor cloakroom fitted with a white suite. To the front is the bright and spacious lounge/dining room, with a doorway to the kitchen/breakfast room offering a comprehensive range of cupboards and drawers and double doors to the conservatory, overlooking the rear garden.

Up on the first floor are the four bedrooms, which includes a bright main bedroom, with a range of fitted wardrobes. The family bathroom is fitted with a modern white suite and heated towel rail. Outside is a large corner plot front garden and driveway. To the rear is a large garden mainly laid to lawn, with a rear driveway accessed via timber gates, leading to the detached garage.

























#### ENTRANCE HALL

12 x 6 max (3.66m x 1.83m max)

### GROUND FLOOR CLOAKROOM

6 x 2'8 (1.83m x 0.81m)

# LOUNGE/DINING ROOM

25 x 12'6 max (7.62m x 3.81m max)

### KITCHEN/BREAKFAST ROOM

17'9 x 10'4 max (5.41m x 3.15m max)

## CONSERVATORY

11 x 9 (3.35m x 2.74m)

#### BEDROOM ONE

13'7 x 11'2 (4.14m x 3.40m)

#### BEDROOM TWO

11 x 10'8 (3.35m x 3.25m)

#### BEDROOM THREE

9'9 x 8 (2.97m x 2.44m)

#### BEDROOM FOUR

8 x 7'4 (2.44m x 2.24m)

#### FAMILY BATHROOM

7'10 x 5'7 (2.39m x 1.70m)

#### DETACHED GARAGE

17 x 8 (5.18m x 2.44m)



**VIEWING:** Strictly by prior arrangement with Ashton White Estate Agents.

THESE PARTICULARS DO NOT CONSTITUTE ANY OFFER OF CONTRACT EITHER DIRECT OR COLLATERAL NOR ARE THEY TO BE ACTED UPON AS REPRESENTATIONS. ALL INTERESTED PAR