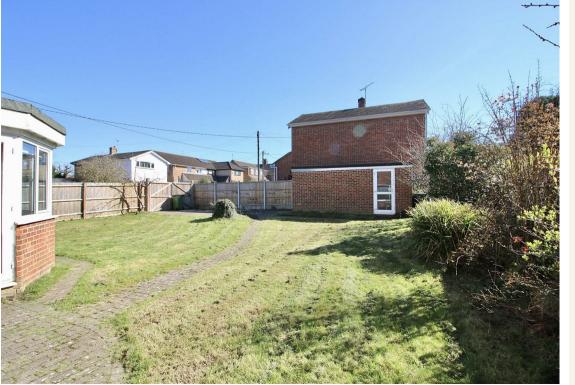

Up on the first floor are the four bedrooms, which includes a bright main bedroom, with a range of fitted wardrobes. The family bathroom is fitted with a modern white suite and heated towel rail. Outside is a large corner plot front garden and driveway. To the rear is a large garden mainly laid to lawn, with a rear driveway accessed via timber gates, leading to the detached garage.