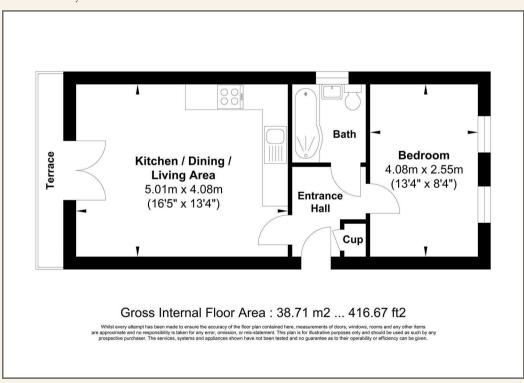

## 2 Garland Court, Sun Street, Billericay, CM12 9FQ £295,000

A modern one bedroom ground floor apartment situated within a sought after gated development, positioned just off of Billericay High Street. The property is being offered with no onward chain and offers a security intercom controlled entrance to the carpeted communal hall with a door to the apartment hallway with a built-in storage cupboard. The open-plan living/dining/kitchen has double doors opening onto a small terrace area, with the kitchen including a full range of integrated appliances. The double bedroom has two windows and newly fitted carpet. The fully-tiled bathroom is fitted with a white suite, including a shower/bath and heated towel rail. There is an allocated parking space through the electric gated car park, bin store and cycle enclosure.