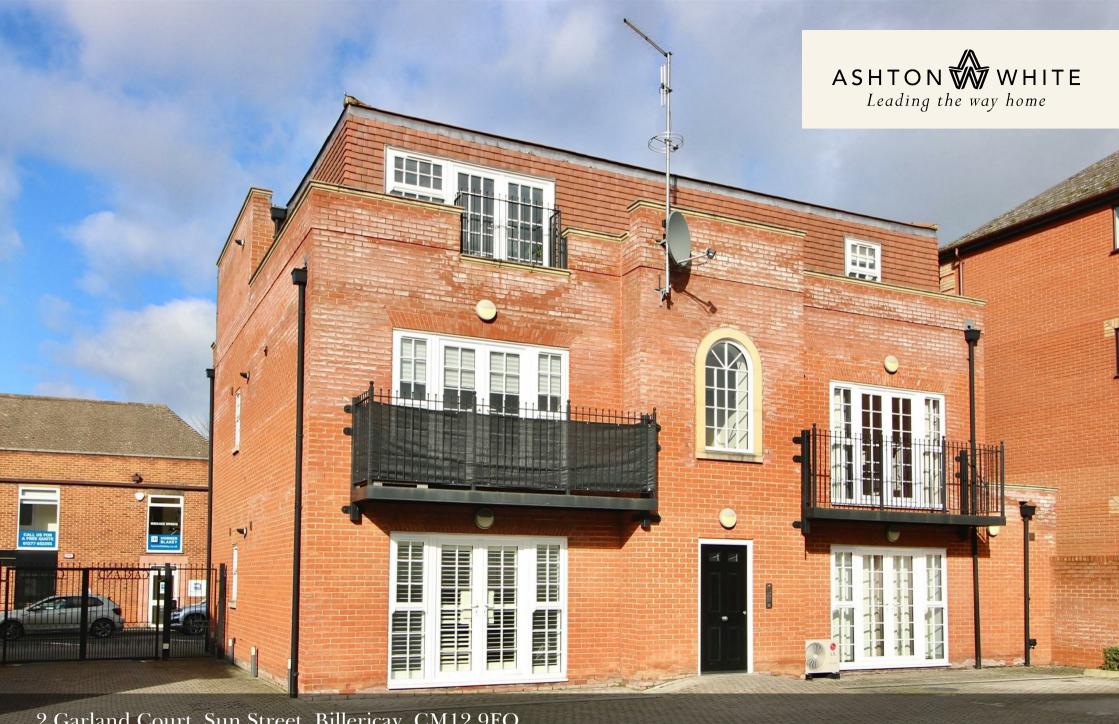

2 Garland Court, Sun Street, Billericay, CM12 9FQ £295,000

## 2 Garland Court, Sun Street, Billericay, CM12 9FQ £295,000

A modern one bedroom ground floor apartment situated within a sought after gated development, positioned just off of Billericay High Street. The property is being offered with no onward chain and offers a security intercom controlled entrance to the carpeted communal hall with a door to the apartment hallway with a built-in storage cupboard. The open-plan living/dining/kitchen has double doors opening onto a small terrace area, with the kitchen including a full range of integrated appliances. The double bedroom has two windows and newly fitted carpet. The fully-tiled bathroom is fitted with a white suite, including a shower/bath and heated towel rail. There is an allocated parking space through the electric gated car park, bin store and cycle enclosure.