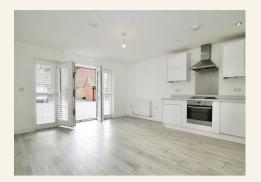

## 2 Garland Court, Sun Street, Billericay, CM12 9FQ £295,000

A modern one bedroom ground floor apartment situated within a sought after gated development, positioned just off of Billericay High Street. The property is being offered with no onward chain and offers a security intercom controlled entrance to the carpeted communal hall with a door to the apartment hallway with a built-in storage cupboard. The open-plan living/dining/kitchen has double doors opening onto a small terrace area, with the kitchen including a full range of integrated appliances. The double bedroom has two windows and newly fitted carpet. The fully-tiled bathroom is fitted with a white suite, including a shower/bath and heated towel rail. There is an allocated parking space through the electric gated car park, bin store and cycle enclosure.