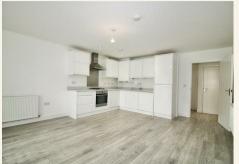

## 2 Garland Court, Sun Street, Billericay, CM12 9FQ £295,000

A modern one bedroom ground floor apartment situated within a sought after gated development, positioned just off of Billericay High Street. The property is being offered with no onward chain and offers a security intercom controlled entrance to the carpeted communal hall with a door to the apartment hallway with a built-in storage cupboard. The open-plan living/dining/kitchen has double doors opening onto a small terrace area, with the kitchen including a full range of integrated appliances. The double bedroom has two windows and newly fitted carpet. The fully-tiled bathroom is fitted with a white suite, including a shower/bath and heated towel rail. There is an allocated parking space through the electric gated car park, bin store and cycle enclosure.

- ONE BEDROOM GROUND FLOOR APARTMENT
- OPEN-PLAN LIVING/DINING/KITCHEN WITH INTEGRATED APPLIANCES
- FULLY TILED BATHROOM
- ALLOCATED PARKING SPACE

- ELECTRIC GATED ENTRANCE
- DOUBLE BEDROOM WITH NEWLY FITTED CARPET
- GAS RADIATOR CENTRAL HEATING
- NO ONWARD CHAIN