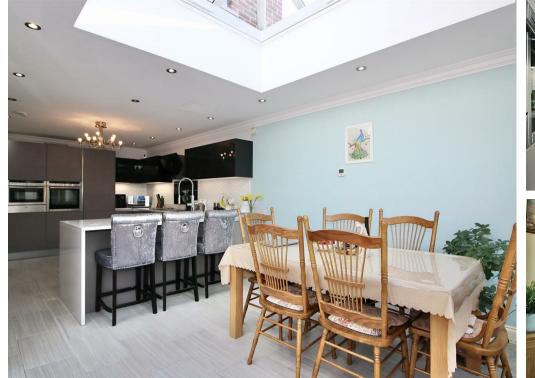

You enter the property into an impressive central hallway with a ground floor cloakroom and underfloor heating which continues through the ground floor. There is a front to back living room with a feature fireplace and a further reception room to the opposite side of the hall. To the rear is a large open-plan kitchen/orangery dining room, with a large lantern roof. There are ample storage units and worktops incorporating a peninsular breakfast bar, and a full range of integrated appliances. There is a separate utility room with space for white goods and the gas fired boiler.

## IMPRESSIVE ENTRANCE HALL

15 x 11 (4.57m x 3.35m)

GROUND FLOOR CLOAKROOM 6'6 x 3'2 (1.98m x 0.97m)

LIVING ROOM 23'4 x 11'8 (7.11m x 3.56m)

RECEPTION ROOM 11'2 x 9 (3.40m x 2.74m)

KITCHEN/ORANGERY DINING ROOM 26 x 11'2 (7.92m x 3.40m)