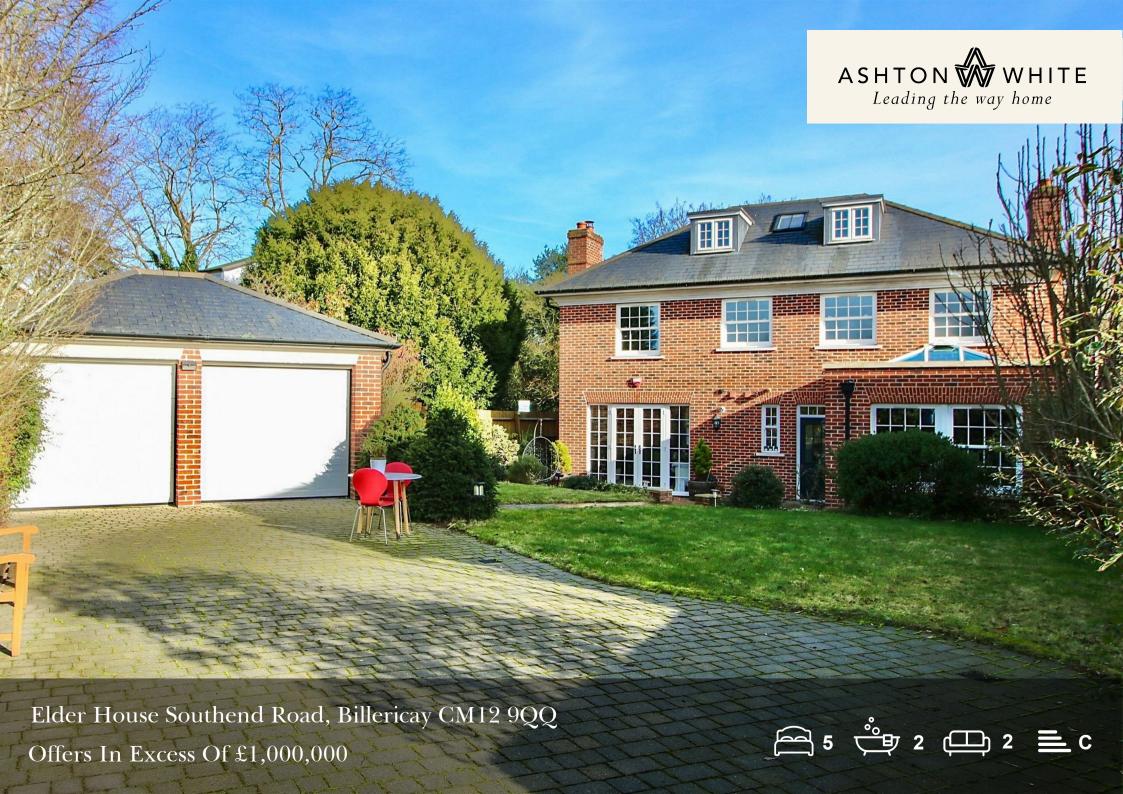

## Elder House Southend Road Billericay CM12 9QQ

Constructed around 11 years ago is this impressive five bedroom detached family house, built in the appealing Georgian style with well-planned accommodation set over three floors. The property is situated opposite the beautiful 36 acre Mill Meadows nature reserve and is very close to Billericay High Street, Billericay and Quilters Schools and train station is within 0.7 miles. The house is also being sold with the benefit of having no onward chain.

You enter the property into an impressive central hallway with a ground floor cloakroom and underfloor heating which continues through the ground floor. There is a front to back living room with a feature fireplace and a further reception room to the opposite side of the hall. To the rear is a large open-plan kitchen/orangery dining room, with a large lantern roof. There are ample storage units and worktops incorporating a peninsular breakfast bar, and a full range of integrated appliances. There is a separate utility room with space for white goods and the gas fired boiler.

Up on the first floor are three double bedrooms, including the main bedroom which includes a dressing room and ensuite shower room. There is a family bathroom which has a bath and separate shower cubicle. to the second floor are a further two large bedrooms which could also be used as a games room and home office amongst other uses. The property is approached from the rear along School Road, with an electric gated entrance to the off road parking a detached double garage. The gardens beyond are on two levels with areas of lawn, flowers, shrubs and trees and a large sandstone patio area.