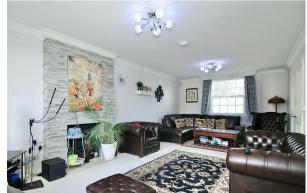

You enter the property into an impressive central hallway with a ground floor cloakroom and underfloor heating which continues through the ground floor. There is a front to back living room with a feature fireplace and a further reception room to the opposite side of the hall. To the rear is a large open-plan kitchen/orangery dining room, with a large lantern roof. There are ample storage units and worktops incorporating a peninsular breakfast bar, and a full range of integrated appliances. There is a separate utility room with space for white goods and the gas fired boiler.

## IMPRESSIVE ENTRANCE HALL

15 x 11 (4.57m x 3.35m)

GROUND FLOOR CLOAKROOM 6'6 x 3'2 (1.98m x 0.97m)

LIVING ROOM 23'4 x 11'8 (7.11m x 3.56m)

RECEPTION ROOM 11'2 x 9 (3.40m x 2.74m)

KITCHEN/ORANGERY DINING ROOM 26 x 11'2 (7.92m x 3.40m)