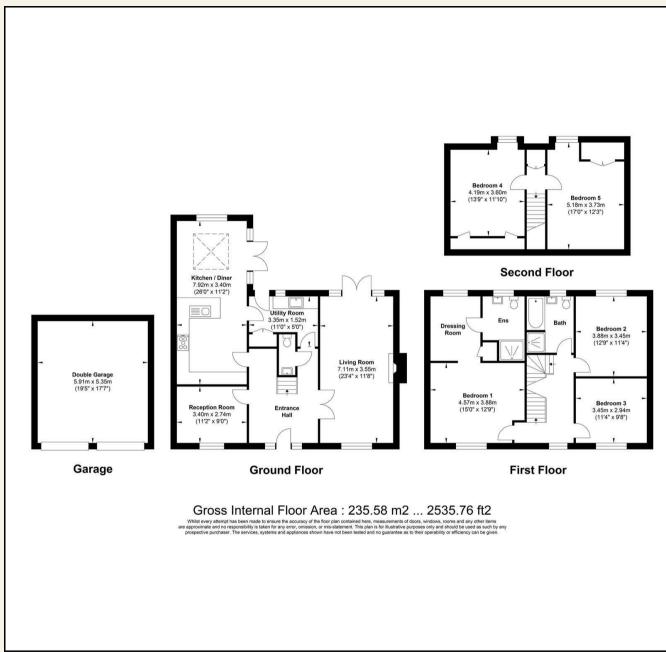

You enter the property into an impressive central hallway with a ground floor cloakroom and underfloor heating which continues through the ground floor. There is a front to back living room with a feature fireplace and a further reception room to the opposite side of the hall. To the rear is a large open-plan kitchen/orangery dining room, with a large lantern roof. There are ample storage units and worktops incorporating a peninsular breakfast bar, and a full range of integrated appliances. There is a separate utility room with space for white goods and the gas fired boiler.

Up on the first floor are three double bedrooms, including the main bedroom which includes a dressing room and ensuite shower room. There is a family bathroom which has a bath and separate shower cubicle. to the second floor are a further two large bedrooms which could also be used as a games room and home office amongst other uses. The property is approached from the rear along School Road, with an electric gated entrance to the off road parking a detached double garage. The gardens beyond are on two levels with areas of lawn, flowers, shrubs and trees and a large sandstone patio area.

## IMPRESSIVE ENTRANCE HALL

15 x 11 (4.57m x 3.35m)

GROUND FLOOR CLOAKROOM 6'6 x 3'2 (1.98m x 0.97m)

LIVING ROOM 23'4 x 11'8 (7.11m x 3.56m)

RECEPTION ROOM 11'2 x 9 (3.40m x 2.74m)

KITCHEN/ORANGERY DINING ROOM 26 x 11'2 (7.92m x 3.40m)

UTILITY ROOM 11 x 5 (3.35m x 1.52m)

BEDROOM ONE 15 x 12'9 (4.57m x 3.89m )

DRESSING ROOM 9'8 x 8 (2.95m x 2.44m)

EN-SUITE SHOWER ROOM 8'2 x 6'6 (2.49m x 1.98m)

BEDROOM TWO 12'9 x 11'4 (3.89m x 3.45m)

BEDROOM THREE 11'4 x 9'8 (3.45m x 2.95m)

BATHROOM 9 x 7'5 (2.74m x 2.26m)

BEDROOM FOUR 13'9 x 11'10 (4.19m x 3.61m)

BEDROOM FIVE 17 x 12'3 (5.18m x 3.73m )

DOUBLE GARAGE 19'5 x 17'7 (5.92m x 5.36m)

**VIEWING:** Strictly by prior arrangement with Ashton White Estate Agents.