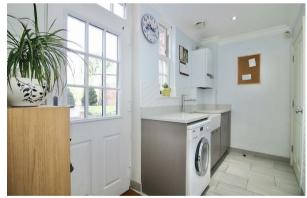

You enter the property into an impressive central hallway with a ground floor cloakroom and underfloor heating which continues through the ground floor. There is a front to back living room with a feature fireplace and a further reception room to the opposite side of the hall. To the rear is a large open-plan kitchen/orangery dining room, with a large lantern roof. There are ample storage units and worktops incorporating a peninsular breakfast bar, and a full range of integrated appliances. There is a separate utility room with space for white goods and the gas fired boiler.

UTILITY ROOM 11 x 5 (3.35m x 1.52m)

BEDROOM ONE 15 x 12'9 (4.57m x 3.89m )

DRESSING ROOM 9'8 x 8 (2.95m x 2.44m)

EN-SUITE SHOWER ROOM 8'2 x 6'6 (2.49m x 1.98m)

BEDROOM TWO 12'9 x 11'4 (3.89m x 3.45m)

BEDROOM THREE 11'4 x 9'8 (3.45m x 2.95m)