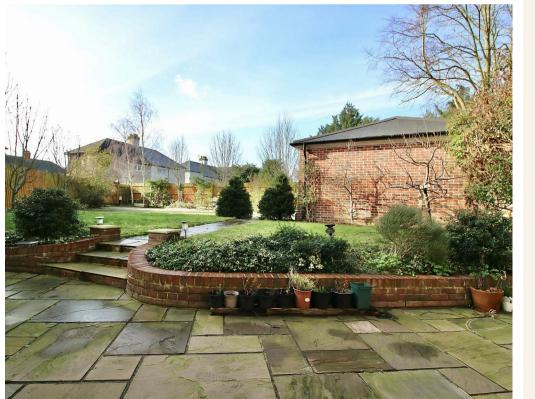

Up on the first floor are three double bedrooms, including the main bedroom which includes a dressing room and ensuite shower room. There is a family bathroom which has a bath and separate shower cubicle. to the second floor are a further two large bedrooms which could also be used as a games room and home office amongst other uses. The property is approached from the rear along School Road, with an electric gated entrance to the off road parking a detached double garage. The gardens beyond are on two levels with areas of lawn, flowers, shrubs and trees and a large sandstone patio area.