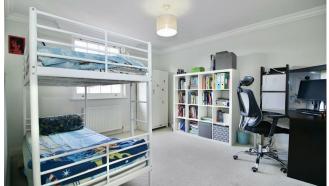

Up on the first floor are three double bedrooms, including the main bedroom which includes a dressing room and ensuite shower room. There is a family bathroom which has a bath and separate shower cubicle. to the second floor are a further two large bedrooms which could also be used as a games room and home office amongst other uses. The property is approached from the rear along School Road, with an electric gated entrance to the off road parking a detached double garage. The gardens beyond are on two levels with areas of lawn, flowers, shrubs and trees and a large sandstone patio area.

UTILITY ROOM 11 x 5 (3.35m x 1.52m)

BEDROOM ONE 15 x 12'9 (4.57m x 3.89m )

DRESSING ROOM 9'8 x 8 (2.95m x 2.44m)

EN-SUITE SHOWER ROOM 8'2 x 6'6 (2.49m x 1.98m)

BEDROOM TWO 12'9 x 11'4 (3.89m x 3.45m)

BEDROOM THREE 11'4 x 9'8 (3.45m x 2.95m)