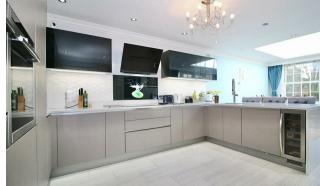

You enter the property into an impressive central hallway with a ground floor cloakroom and underfloor heating which continues through the ground floor. There is a front to back living room with a feature fireplace and a further reception room to the opposite side of the hall. To the rear is a large open-plan kitchen/orangery dining room, with a large lantern roof. There are ample storage units and worktops incorporating a peninsular breakfast bar, and a full range of integrated appliances. There is a separate utility room with space for white goods and the gas fired boiler.

## IMPRESSIVE ENTRANCE HALL

15 x 11 (4.57m x 3.35m)

GROUND FLOOR CLOAKROOM 6'6 x 3'2 (1.98m x 0.97m)

LIVING ROOM 23'4 x 11'8 (7.11m x 3.56m)

RECEPTION ROOM 11'2 x 9 (3.40m x 2.74m)

KITCHEN/ORANGERY DINING ROOM 26 x 11'2 (7.92m x 3.40m)