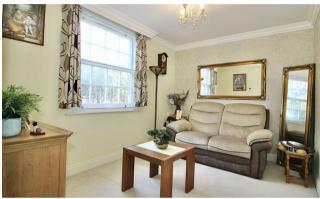

You enter the property into an impressive central hallway with a ground floor cloakroom and underfloor heating which continues through the ground floor. There is a front to back living room with a feature fireplace and a further reception room to the opposite side of the hall. To the rear is a large open-plan kitchen/orangery dining room, with a large lantern roof. There are ample storage units and worktops incorporating a peninsular breakfast bar, and a full range of integrated appliances. There is a separate utility room with space for white goods and the gas fired boiler.