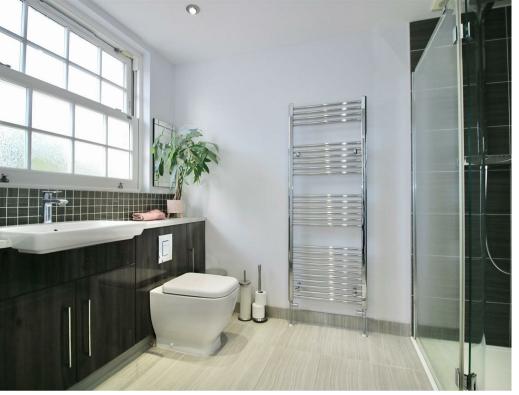

Up on the first floor are three double bedrooms, including the main bedroom which includes a dressing room and ensuite shower room. There is a family bathroom which has a bath and separate shower cubicle. to the second floor are a further two large bedrooms which could also be used as a games room and home office amongst other uses. The property is approached from the rear along School Road, with an electric gated entrance to the off road parking a detached double garage. The gardens beyond are on two levels with areas of lawn, flowers, shrubs and trees and a large sandstone patio area.

UTILITY ROOM 11 x 5 (3.35m x 1.52m)

BEDROOM ONE 15 x 12'9 (4.57m x 3.89m )

DRESSING ROOM 9'8 x 8 (2.95m x 2.44m)

EN-SUITE SHOWER ROOM 8'2 x 6'6 (2.49m x 1.98m)

BEDROOM TWO 12'9 x 11'4 (3.89m x 3.45m)

BEDROOM THREE 11'4 x 9'8 (3.45m x 2.95m)