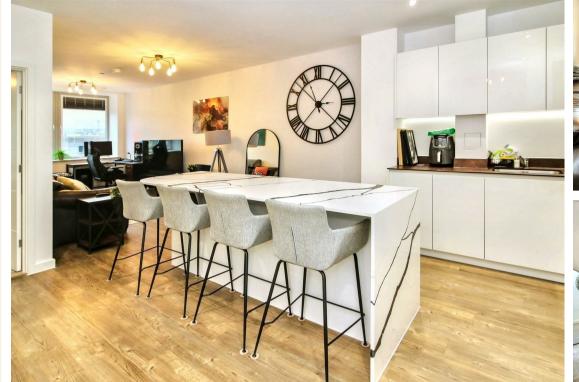

## Flat 87 Eagle Way, Warley,Brentwood CM13 3GH

£298,900

This luxury first-floor 732 sq.ft apartment is presented to an impressive standard throughout and features integrated appliances, oven and hob, additional bespoke fitted island unit with quartz tops, extra fitted wardrobe storage, plus much more!

KITCHEN/LOUNGE 32' x 19' max (9.75m x 5.79m max)

BEDROOM 15'9 max x 9'0 (4.80m max x 2.74m)

EN-SUITE BATHROOM 10'7 x 5'8 (3.23m x 1.73m)

SEPARATE CLOAKROOM

UTILITY ROOM 6'3 x 6'3 (1.91m x 1.91m)

STORAGE CUPBOARD 6'4 x 3'0 (1.93m x 0.91m)