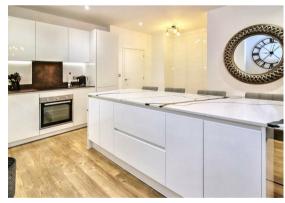

## Flat 87 Eagle Way, Warley,Brentwood CM13 3GH

£298,900

This luxury first-floor 732 sq.ft apartment is presented to an impressive standard throughout and features integrated appliances, oven and hob, additional bespoke fitted island unit with quartz tops, extra fitted wardrobe storage, plus much more!

The apartment, located approx. 1.2 miles from Brentwood Station with links to London Liverpool Street, offers a secure underground parking space, a large open plan living area enhanced by tall ceilings, separate utility room and cloakroom, large built in storage cupboard, spacious bedroom with built in wardrobe and beautifully designed tiled bathroom with separate bath plus walk-in shower.

KITCHEN/LOUNGE 32' x 19' max (9.75m x 5.79m max)

BEDROOM 15'9 max x 9'0 (4.80m max x 2.74m)

EN-SUITE BATHROOM 10'7 x 5'8 (3.23m x 1.73m)

SEPARATE CLOAKROOM

UTILITY ROOM 6'3 x 6'3 (1.91m x 1.91m)

STORAGE CUPBOARD 6'4 x 3'0 (1.93m x 0.91m)