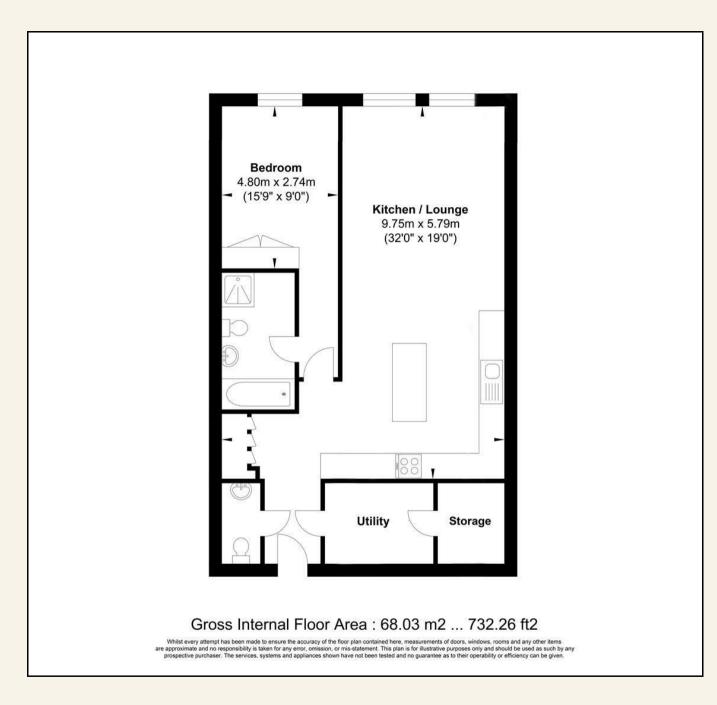

KITCHEN/LOUNGE 32' x 19' max (9.75m x 5.79m max)

BEDROOM 15'9 max x 9'0 (4.80m max x 2.74m)

EN-SUITE BATHROOM 10'7 x 5'8 (3.23m x 1.73m)

SEPARATE CLOAKROOM

UTILITY ROOM 6'3 x 6'3 (1.91m x 1.91m)

STORAGE CUPBOARD 6'4 x 3'0 (1.93m x 0.91m)