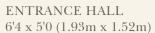

KITCHEN/LOUNGE 32' x 19' max (9.75m x 5.79m max)

BEDROOM 15'9 max x 9'0 (4.80m max x 2.74m)

EN-SUITE BATHROOM 10'7 x 5'8 (3.23m x 1.73m)

SEPARATE CLOAKROOM

UTILITY ROOM 6'3 x 6'3 (1.91m x 1.91m)

STORAGE CUPBOARD 6'4 x 3'0 (1.93m x 0.91m)