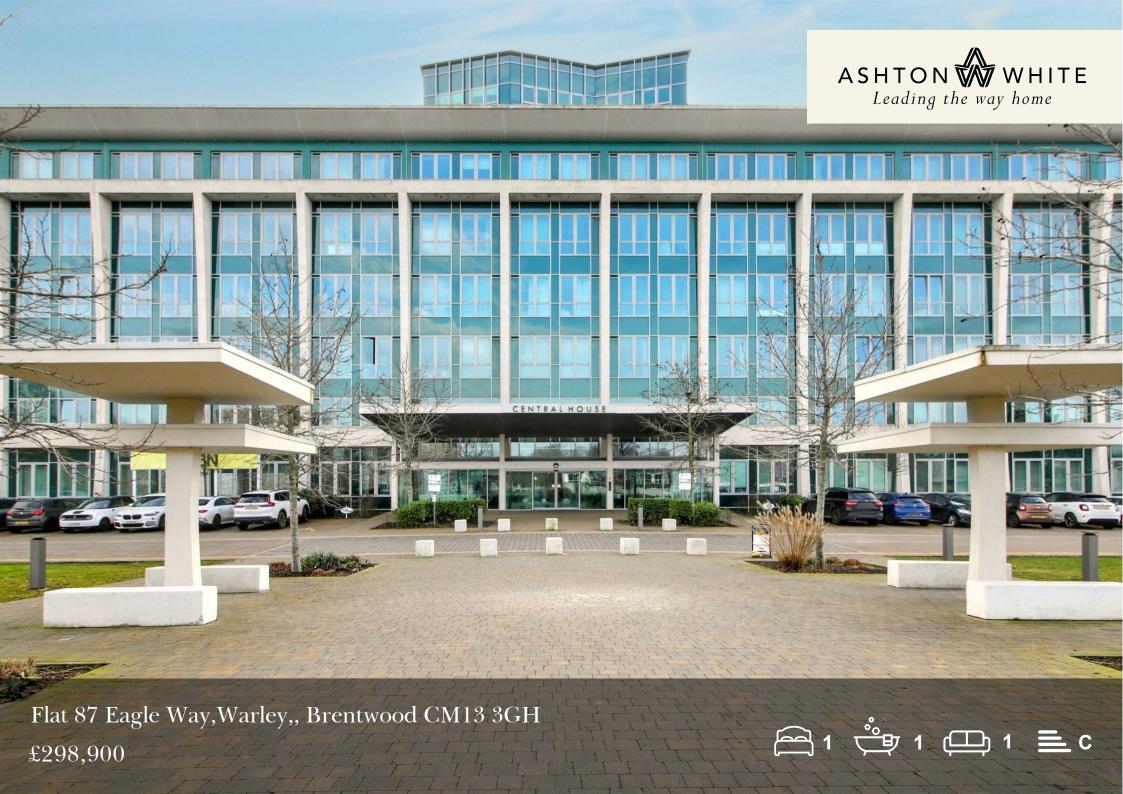

## Flat 87 Eagle Way, Warley,Brentwood CM13 3GH

£298,900

This luxury first-floor 732 sq.ft apartment is presented to an impressive standard throughout and features integrated appliances, oven and hob, additional bespoke fitted island unit with quartz tops, extra fitted wardrobe storage, plus much more!

The apartment, located approx. 1.2 miles from Brentwood Station with links to London Liverpool Street, offers a secure underground parking space, a large open plan living area enhanced by tall ceilings, separate utility room and cloakroom, large built in storage cupboard, spacious bedroom with built in wardrobe and beautifully designed tiled bathroom with separate bath plus walk-in shower.