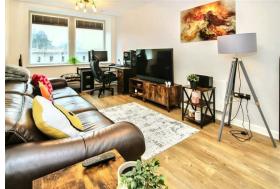

The apartment, located approx. 1.2 miles from Brentwood Station with links to London Liverpool Street, offers a secure underground parking space, a large open plan living area enhanced by tall ceilings, separate utility room and cloakroom, large built in storage cupboard, spacious bedroom with built in wardrobe and beautifully designed tiled bathroom with separate bath plus walk-in shower.