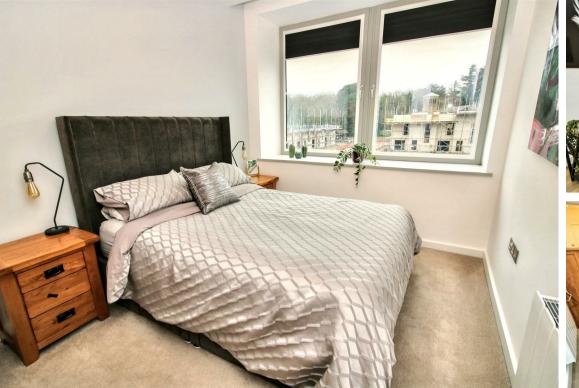

The apartment, located approx. 1.2 miles from Brentwood Station with links to London Liverpool Street, offers a secure underground parking space, a large open plan living area enhanced by tall ceilings, separate utility room and cloakroom, large built in storage cupboard, spacious bedroom with built in wardrobe and beautifully designed tiled bathroom with separate bath plus walk-in shower.

KITCHEN/LOUNGE 32' x 19' max (9.75m x 5.79m max)

BEDROOM 15'9 max x 9'0 (4.80m max x 2.74m)

EN-SUITE BATHROOM 10'7 x 5'8 (3.23m x 1.73m)

SEPARATE CLOAKROOM

UTILITY ROOM 6'3 x 6'3 (1.91m x 1.91m)

STORAGE CUPBOARD 6'4 x 3'0 (1.93m x 0.91m)