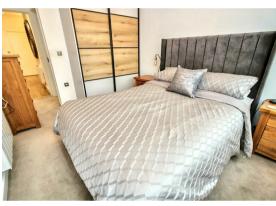

The apartment, located approx. 1.2 miles from Brentwood Station with links to London Liverpool Street, offers a secure underground parking space, a large open plan living area enhanced by tall ceilings, separate utility room and cloakroom, large built in storage cupboard, spacious bedroom with built in wardrobe and beautifully designed tiled bathroom with separate bath plus walk-in shower.

KITCHEN/LOUNGE 32' x 19' max (9.75m x 5.79m max)

BEDROOM 15'9 max x 9'0 (4.80m max x 2.74m)

EN-SUITE BATHROOM 10'7 x 5'8 (3.23m x 1.73m)

SEPARATE CLOAKROOM

UTILITY ROOM 6'3 x 6'3 (1.91m x 1.91m)

STORAGE CUPBOARD 6'4 x 3'0 (1.93m x 0.91m)