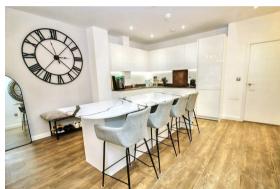

## Flat 87 Eagle Way, Warley,Brentwood CM13 3GH

£298,900

This luxury first-floor 732 sq.ft apartment is presented to an impressive standard throughout and features integrated appliances, oven and hob, additional bespoke fitted island unit with quartz tops, extra fitted wardrobe storage, plus much more!

KITCHEN/LOUNGE 32' x 19' max (9.75m x 5.79m max)

BEDROOM 15'9 max x 9'0 (4.80m max x 2.74m)

EN-SUITE BATHROOM 10'7 x 5'8 (3.23m x 1.73m)

SEPARATE CLOAKROOM

UTILITY ROOM 6'3 x 6'3 (1.91m x 1.91m)

STORAGE CUPBOARD 6'4 x 3'0 (1.93m x 0.91m)