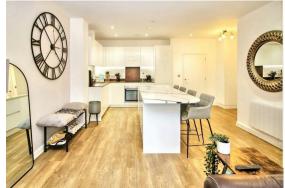

## Flat 87 Eagle Way, Warley,Brentwood CM13 3GH

£298,900

This luxury first-floor 732 sq.ft apartment is presented to an impressive standard throughout and features integrated appliances, oven and hob, additional bespoke fitted island unit with quartz tops, extra fitted wardrobe storage, plus much more!

The apartment, located approx. 1.2 miles from Brentwood Station with links to London Liverpool Street, offers a secure underground parking space, a large open plan living area enhanced by tall ceilings, separate utility room and cloakroom, large built in storage cupboard, spacious bedroom with built in wardrobe and beautifully designed tiled bathroom with separate bath plus walk-in shower.

KITCHEN/LOUNGE 32' x 19' max (9.75m x 5.79m max)

BEDROOM 15'9 max x 9'0 (4.80m max x 2.74m)

EN-SUITE BATHROOM 10'7 x 5'8 (3.23m x 1.73m)

SEPARATE CLOAKROOM

UTILITY ROOM 6'3 x 6'3 (1.91m x 1.91m)

STORAGE CUPBOARD 6'4 x 3'0 (1.93m x 0.91m)