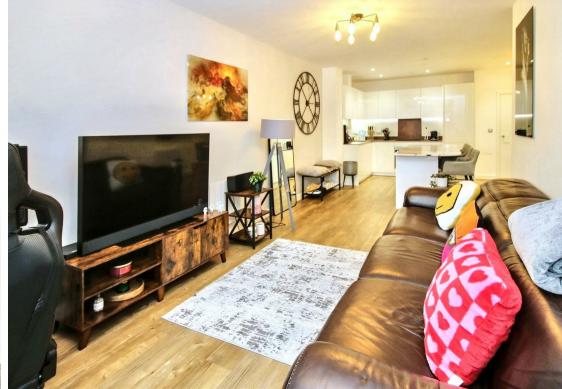

## Flat 87 Eagle Way, Warley,Brentwood CM13 3GH

£298,900

This luxury first-floor 732 sq.ft apartment is presented to an impressive standard throughout and features integrated appliances, oven and hob, additional bespoke fitted island unit with quartz tops, extra fitted wardrobe storage, plus much more!

The apartment, located approx. 1.2 miles from Brentwood Station with links to London Liverpool Street, offers a secure underground parking space, a large open plan living area enhanced by tall ceilings, separate utility room and cloakroom, large built in storage cupboard, spacious bedroom with built in wardrobe and beautifully designed tiled bathroom with separate bath plus walk-in shower.

KITCHEN/LOUNGE 32' x 19' max (9.75m x 5.79m max)

BEDROOM 15'9 max x 9'0 (4.80m max x 2.74m)

EN-SUITE BATHROOM 10'7 x 5'8 (3.23m x 1.73m)

SEPARATE CLOAKROOM

UTILITY ROOM 6'3 x 6'3 (1.91m x 1.91m)

STORAGE CUPBOARD 6'4 x 3'0 (1.93m x 0.91m)