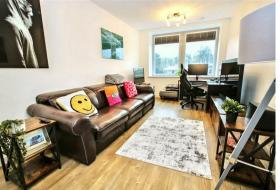

## Flat 87 Eagle Way, Warley,Brentwood CM13 3GH

£298,900

This luxury first-floor 732 sq.ft apartment is presented to an impressive standard throughout and features integrated appliances, oven and hob, additional bespoke fitted island unit with quartz tops, extra fitted wardrobe storage, plus much more!

The apartment, located approx. 1.2 miles from Brentwood Station with links to London Liverpool Street, offers a secure underground parking space, a large open plan living area enhanced by tall ceilings, separate utility room and cloakroom, large built in storage cupboard, spacious bedroom with built in wardrobe and beautifully designed tiled bathroom with separate bath plus walk-in shower.