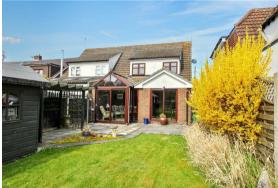

Outside, the house is nicely set back from the road to enable parking for two cars and there is side access to the rear via gate and pathway. The rear garden benefits from a southerly aspect extending to 70 feet in length, and as previously mentioned, enjoys lovely views over the 15th Hole of Burstead Gold Club. Quilters Infants and Junior Schools and Billericay High Street are all located within 1.3miles.