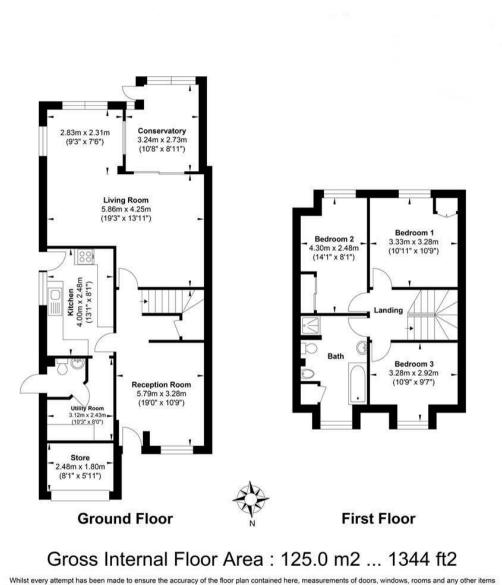

**RECEPTION HALLWAY** 19'0 x 10'9 (5.79m x 3.28m)

LIVING ROOM 19'3 x 13'11 (5.87m x 4.24m)

CONSERVATORY 10'8 x 8'11 (3.25m x 2.72m)

KITCHEN 13'1 x 8'0 (3.99m x 2.44m)

UTILITY ROOM/W.C. 10'3 x 8'0 (3.12m x 2.44m)

BEDROOM ONE 10'11 x 10'9 (3.33m x 3.28m)

BEDROOM TWO 14'0 x 8'0 (4.27m x 2.44m)

BEDROOM THREE 10'9 x 7'7 (3.28m x 2.31m)

BATHROOM 10'9 x 8'0 (3.28m x 2.44m)

SOUTHERLY ASPECT GARDEN 70' LONG

OFF ROAD PARKING

NO ONWARD CHAIN

Whilst every attempt has been made to ensure the accuracy of the floor plan contained here, measurements of doors, windows, rooms and any other items are approximate and no responsibility is taken for any error, omission, or mis-statement. This plan is for illustrative purposes only and should be used as such by any prospective purchaser. The services, systems and appliances shown have not been tested and no guarantee as to their operability or efficiency can be given.