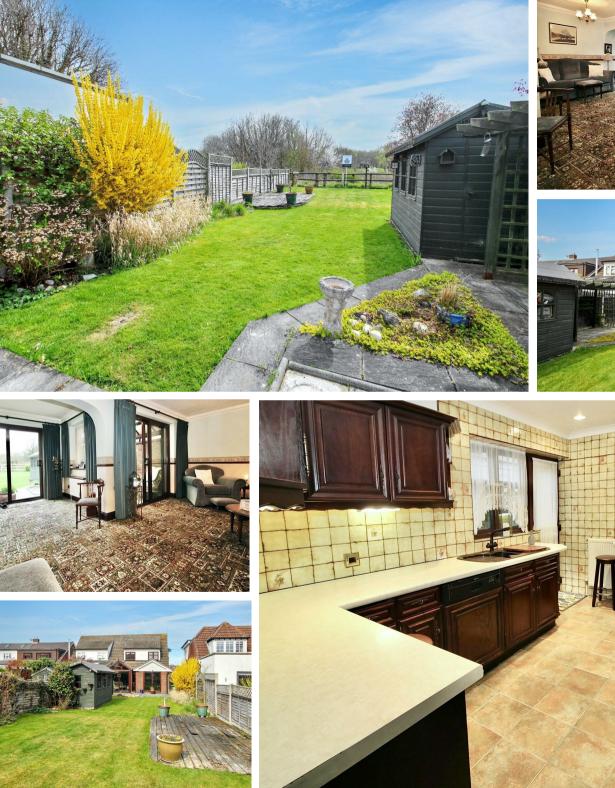

Presently, the accommodation comprises openplan reception/hallway with return staircase to first floor, spacious living room incorporating dining area to the rear of the house and also featuring a most pleasant double glazed conservatory with lovely views over the garden and 15th Hole of the golf course beyond!

The kitchen/breakfast room features a number of fitted cabinets and complimenting work surfaces with some integrated appliances. There is the advantage of a separate utility room (converted from part of the garage) with adjoining ground floor cloakroom. To the first floor, there are three good size bedrooms and spacious family bathroom including separate shower enclosure.

Outside, the house is nicely set back from the road to enable parking for two cars and there is side access to the rear via gate and pathway. The rear garden benefits from a southerly aspect extending to 70 feet in length, and as previously mentioned, enjoys lovely views over the 15th Hole of Burstead Gold Club. Quilters Infants and Junior Schools and Billericay High Street are all located within 1.3miles.