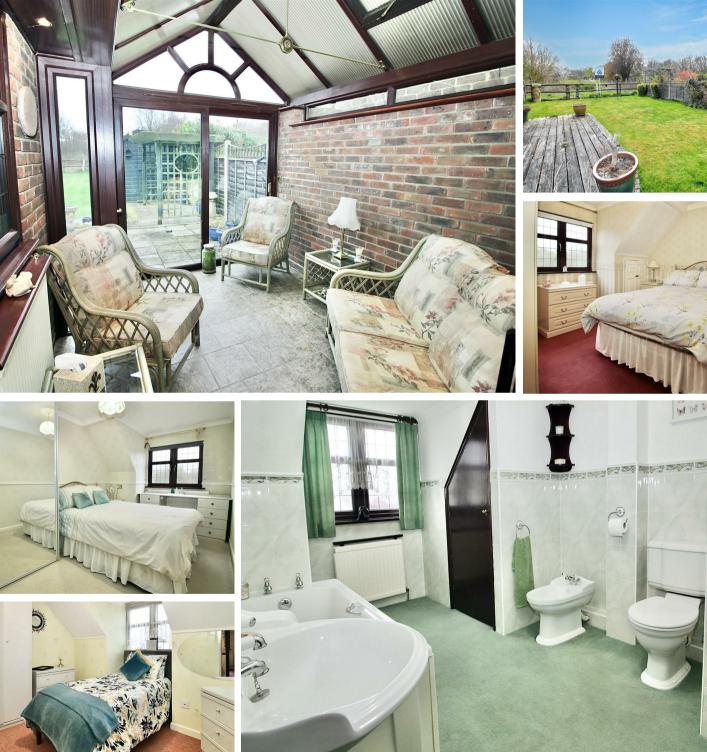

Presently, the accommodation comprises openplan reception/hallway with return staircase to first floor, spacious living room incorporating dining area to the rear of the house and also featuring a most pleasant double glazed conservatory with lovely views over the garden and 15th Hole of the golf course beyond!

The kitchen/breakfast room features a number of fitted cabinets and complimenting work surfaces with some integrated appliances. There is the advantage of a separate utility room (converted from part of the garage) with adjoining ground floor cloakroom. To the first floor, there are three good size bedrooms and spacious family bathroom including separate shower enclosure.

BEDROOM ONE 10'11 x 10'9 (3.33m x 3.28m)

BEDROOM TWO 14'0 x 8'0 (4.27m x 2.44m)

BEDROOM THREE 10'9 x 7'7 (3.28m x 2.31m)

BATHROOM 10'9 x 8'0 (3.28m x 2.44m)

SOUTHERLY ASPECT GARDEN 70' LONG

OFF ROAD PARKING