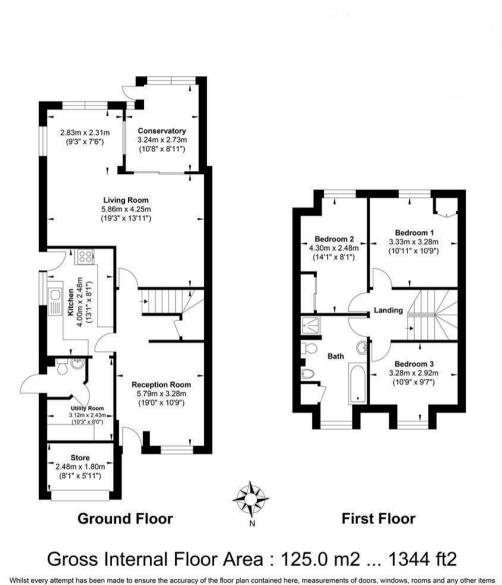

Presently, the accommodation comprises openplan reception/hallway with return staircase to first floor, spacious living room incorporating dining area to the rear of the house and also featuring a most pleasant double glazed conservatory with lovely views over the garden and 15th Hole of the golf course beyond!

The kitchen/breakfast room features a number of fitted cabinets and complimenting work surfaces with some integrated appliances. There is the advantage of a separate utility room (converted from part of the garage) with adjoining ground floor cloakroom. To the first floor, there are three good size bedrooms and spacious family bathroom including separate shower enclosure.

**RECEPTION HALLWAY** 19'0 x 10'9 (5.79m x 3.28m)

LIVING ROOM 19'3 x 13'11 (5.87m x 4.24m)

CONSERVATORY 10'8 x 8'11 (3.25m x 2.72m)

KITCHEN 13'1 x 8'0 (3.99m x 2.44m)

UTILITY ROOM/W.C. 10'3 x 8'0 (3.12m x 2.44m)

BEDROOM ONE 10'11 x 10'9 (3.33m x 3.28m)

BEDROOM TWO 14'0 x 8'0 (4.27m x 2.44m)

BEDROOM THREE 10'9 x 7'7 (3.28m x 2.31m)

BATHROOM 10'9 x 8'0 (3.28m x 2.44m)

SOUTHERLY ASPECT GARDEN 70' LONG

OFF ROAD PARKING

NO ONWARD CHAIN

Whilst every attempt has been made to ensure the accuracy of the floor plan contained here, measurements of doors, windows, rooms and any other items are approximate and no responsibility is taken for any error, omission, or mis-statement. This plan is for illustrative purposes only and should be used as such by any prospective purchaser. The services, systems and appliances shown have not been tested and no guarantee as to their operability or efficiency can be given.