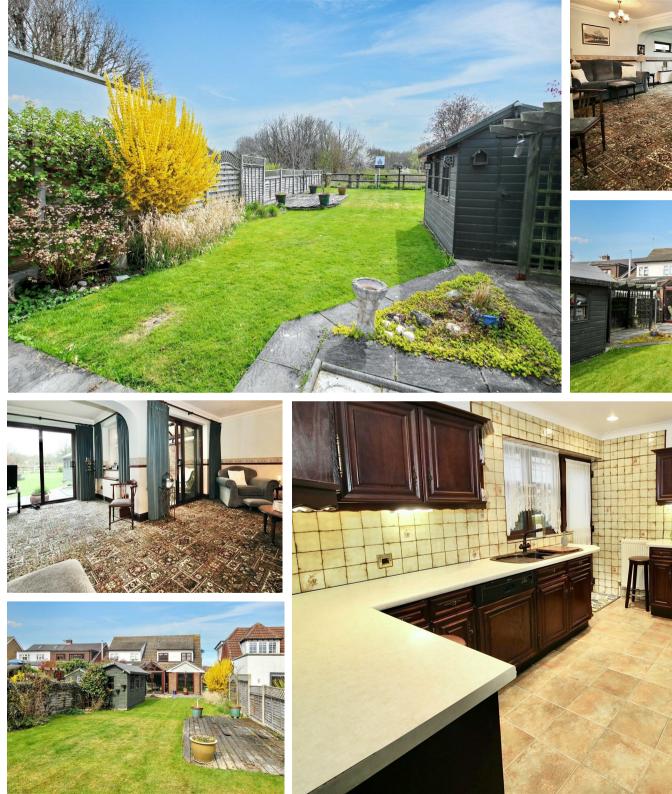

Available for the first time in some 40 years, the property offers incoming buyers tremendous scope to add their own mark on the property and together with the advantage of a 70' rear garden, there is plenty of space to extend further if required.

The kitchen/breakfast room features a number of fitted cabinets and complimenting work surfaces with some integrated appliances. There is the advantage of a separate utility room (converted from part of the garage) with adjoining ground floor cloakroom. To the first floor, there are three good size bedrooms and spacious family bathroom including separate shower enclosure.

Outside, the house is nicely set back from the road to enable parking for two cars and there is side access to the rear via gate and pathway. The rear garden benefits from a southerly aspect extending to 70 feet in length, and as previously mentioned, enjoys lovely views over the 15th Hole of Burstead Gold Club. Quilters Infants and Junior Schools and Billericay High Street are all located within 1.3miles.

**RECEPTION HALLWAY** 19'0 x 10'9 (5.79m x 3.28m)

LIVING ROOM 19'3 x 13'11 (5.87m x 4.24m)

CONSERVATORY 10'8 x 8'11 (3.25m x 2.72m)

KITCHEN 13'1 x 8'0 (3.99m x 2.44m)

UTILITY ROOM/W.C. 10'3 x 8'0 (3.12m x 2.44m)