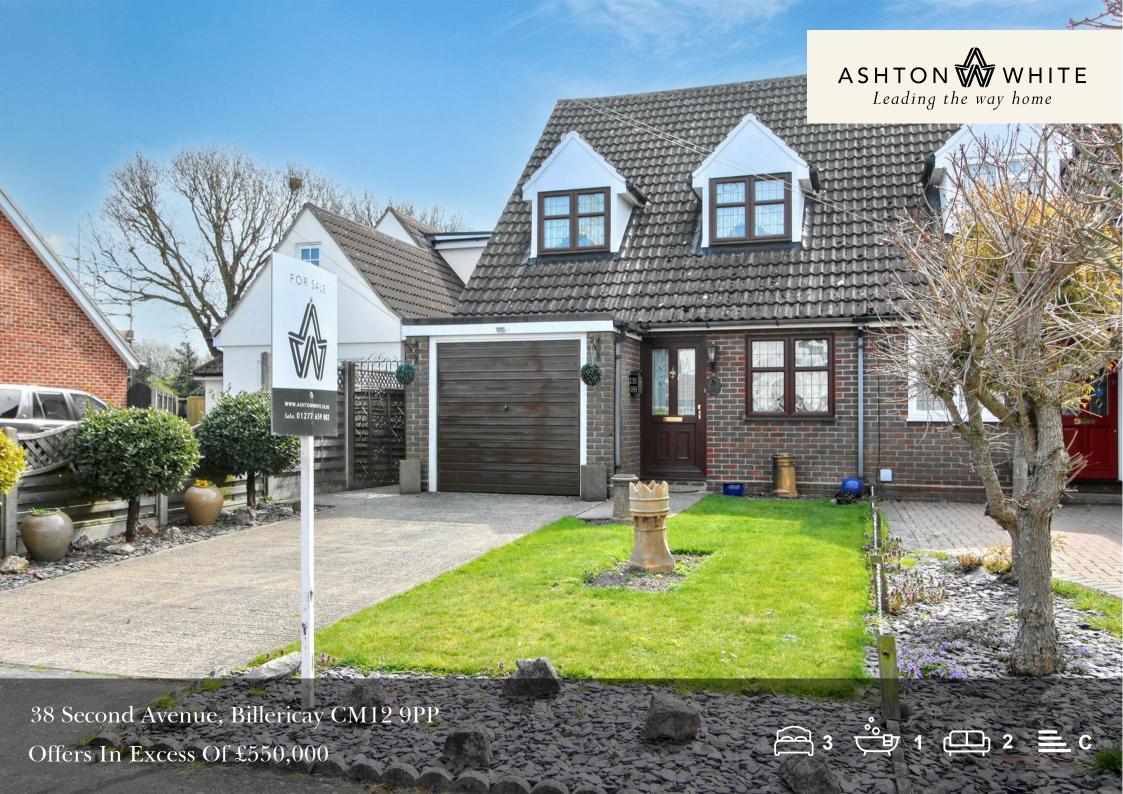

## 38 Second Avenue Billericay CM12 9PP Offers In Excess Of £550.000

\*\*VIEWS OVER BURSTEAD GOLF COURSE!\*\*Situated in this enviable location backing directly onto Burstead Golf Club and available with no-onward chain, a rare opportunity to acquire this well presented three bedroom, extended, semi-detached house.

Available for the first time in some 40 years, the property offers incoming buyers tremendous scope to add their own mark on the property and together with the advantage of a 70' rear garden, there is plenty of space to extend further if required.

Outside, the house is nicely set back from the road to enable parking for two cars and there is side access to the rear via gate and pathway. The rear garden benefits from a southerly aspect extending to 70 feet in length, and as previously mentioned, enjoys lovely views over the 15th Hole of Burstead Gold Club. Quilters Infants and Junior Schools and Billericay High Street are all located within 1.3miles.