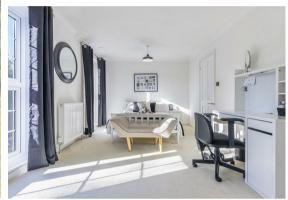

The ground floor is thoughtfully designed for family living and entertaining, centered around an impressive reception hall and galleried landing. Of particular note is the impressive ekitchen/breakfast/family room with high-quality cabinetry, a central island, and garden-facing double doors. Additional highlights include a large dining room, a home office, utility room, and a sitting room with a wood-burning stove.

SITTING ROOM

19'7 x 18'10 (5.97m x 5.74m)

KITCHEN/BREAKFAST/FAMILY ROOM

23'11 x 19'2 (7.29m x 5.84m)

DINING ROOM

STUDY

12 x 9'11 (3.66m x 3.02m)

UTILITY ROOM 13'3 x 9'9 max (4.04m x 2.97m max)