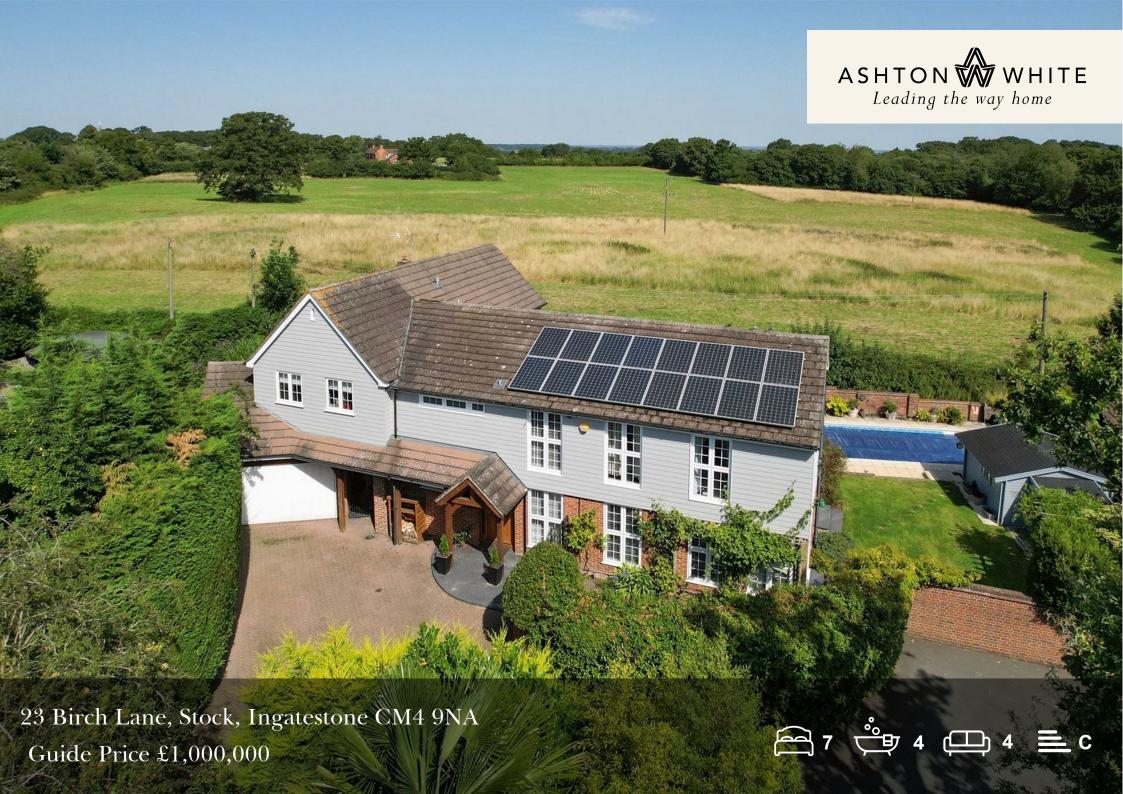

## 23 Birch Lane StockIngatestone CM4 9NA Guide Price £1,000,000

\*\*Guide Price £1,000,000 - £1,200,000\*\*
This well-presented seven-bedroom detached family home, is located at the end of a private drive (serving just one other property) near Stock Village Green, offering a rare blend of privacy, space, and versatility. Set against uninterrupted farmland views, this is a home not to be missed.

Outside, the property offers a driveway which provides off road parking and the detached double garage. To the rear and side are the main gardens, commencing with a large paved patio, heated pool plus a detached bar/games room, and lush lawned areas, all surrounded by mature borders. This home presents a unique opportunity for personalization and further enhancement.