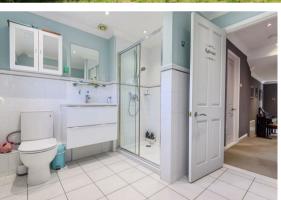

The first floor boasts a principal bedroom suite featuring a dressing room and ensuite, two more en-suite bedrooms, and four additional double bedrooms serviced by a family bathroom, Jack-and-Jill shower room, and cloakroom.

14'1 x 10'8 (4.29m x 3.25m)

BEDROOM FIVE 13'6 x 9'1 (4.11m x 2.77m)

BEDROOM SIX 10'11 x 8'11 (3.33m x 2.72m)

BEDROOM SEVEN 10'7 x 7'10 (3.23m x 2.39m )

FAMILY BATHROOM

BAR/GAMES ROOM 12'2 x 12'2 (3.71m x 3.71m)