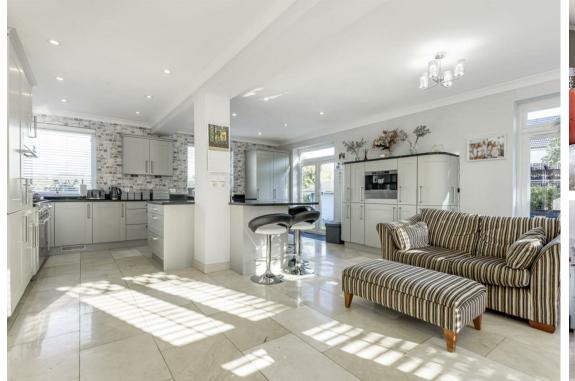

The ground floor is thoughtfully designed for family living and entertaining, centered around an impressive reception hall and galleried landing. Of particular note is the impressive ekitchen/breakfast/family room with high-quality cabinetry, a central island, and garden-facing double doors. Additional highlights include a large dining room, a home office, utility room, and a sitting room with a wood-burning stove.

SITTING ROOM

19'7 x 18'10 (5.97m x 5.74m)

KITCHEN/BREAKFAST/FAMILY ROOM

23'11 x 19'2 (7.29m x 5.84m)

DINING ROOM

STUDY

12 x 9'11 (3.66m x 3.02m)

UTILITY ROOM 13'3 x 9'9 max (4.04m x 2.97m max)