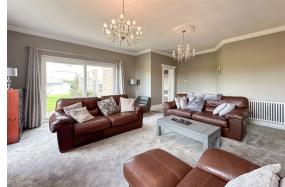

The ground floor is thoughtfully designed for family living and entertaining, centered around an impressive reception hall and galleried landing. Of particular note is the impressive ekitchen/breakfast/family room with high-quality cabinetry, a central island, and garden-facing double doors. Additional highlights include a large dining room, a home office, utility room, and a sitting room with a wood-burning stove.

SITTING ROOM

19'7 x 18'10 (5.97m x 5.74m)

KITCHEN/BREAKFAST/FAMILY ROOM

23'11 x 19'2 (7.29m x 5.84m)

DINING ROOM

STUDY

12 x 9'11 (3.66m x 3.02m)

UTILITY ROOM 13'3 x 9'9 max (4.04m x 2.97m max)