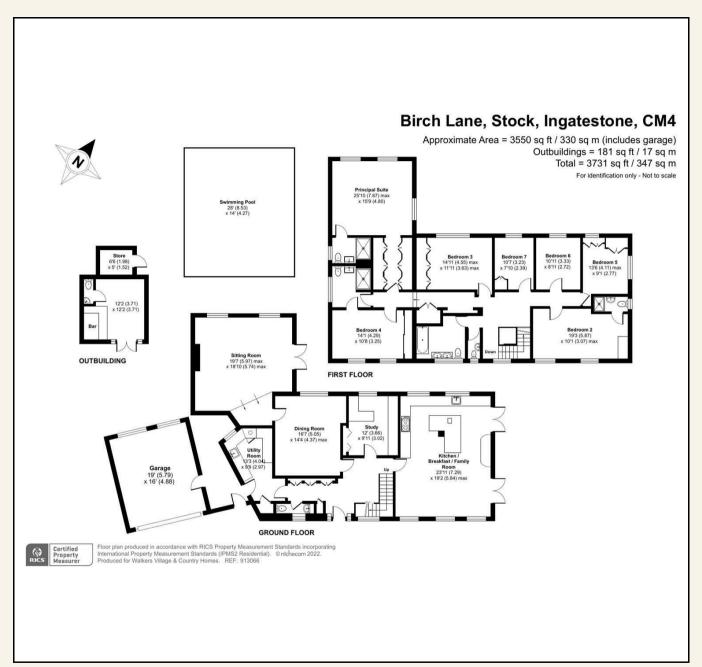

The ground floor is thoughtfully designed for family living and entertaining, centered around an impressive reception hall and galleried landing. Of particular note is the impressive ekitchen/breakfast/family room with high-quality cabinetry, a central island, and garden-facing double doors. Additional highlights include a large dining room, a home office, utility room, and a sitting room with a wood-burning stove.

The first floor boasts a principal bedroom suite featuring a dressing room and ensuite, two more en-suite bedrooms, and four additional double bedrooms serviced by a family bathroom, Jack-and-Jill shower room, and cloakroom.

Outside, the property offers a driveway which provides off road parking and the detached double garage. To the rear and side are the main gardens, commencing with a large paved patio, heated pool plus a detached bar/games room, and lush lawned areas, all surrounded by mature borders. This home presents a unique opportunity for personalization and further enhancement.

SITTING ROOM

19'7 x 18'10 (5.97m x 5.74m)

KITCHEN/BREAKFAST/FAMILY ROOM

23'11 x 19'2 (7.29m x 5.84m)

DINING ROOM

STUDY

12 x 9'11 (3.66m x 3.02m)

UTILITY ROOM 13'3 x 9'9 max (4.04m x 2.97m max)

PRINCIPAL BEDROOM SUITE 25'10 x 15'9 (7.87m x 4.80m)

BEDROOM TWO WITH ENSUITE

 $19'3 \ge 10'1 \ (5.87 \mathrm{m} \ge 3.07 \mathrm{m} \ )$ 

BEDROOM THREE 14'11 x 11'11 (4.55m x 3.63m)

BEDROOM FOUR WITH ENSUITE

14'1 x 10'8 (4.29m x 3.25m)

BEDROOM FIVE 13'6 x 9'1 (4.11m x 2.77m)

BEDROOM SIX 10'11 x 8'11 (3.33m x 2.72m)

BEDROOM SEVEN 10'7 x 7'10 (3.23m x 2.39m )

FAMILY BATHROOM

BAR/GAMES ROOM 12'2 x 12'2 (3.71m x 3.71m)

SWIMMING POOL 28 x 14 (8.53m x 4.27m)

GARAGE 19 x 16 (5.79m x 4.88m)

**VIEWING:** Strictly by prior arrangement with Ashton White Estate Agents.

THESE PARTICULARS DO NOT CONSTITUTE ANY OFFER OF CONTRACT EITHER DIRECT OR COLLATERAL NOR ARE THEY TO BE ACTED UPON AS REPRESENTATIONS, ALL INTERESTED PARTIES MUST THEMSELVES VERIFY THE ACCURACY OF THESE PARTICULARS.