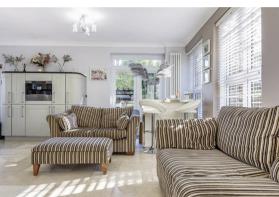

The ground floor is thoughtfully designed for family living and entertaining, centered around an impressive reception hall and galleried landing. Of particular note is the impressive ekitchen/breakfast/family room with high-quality cabinetry, a central island, and garden-facing double doors. Additional highlights include a large dining room, a home office, utility room, and a sitting room with a wood-burning stove.

SITTING ROOM

19'7 x 18'10 (5.97m x 5.74m)

KITCHEN/BREAKFAST/FAMILY ROOM

23'11 x 19'2 (7.29m x 5.84m)

DINING ROOM

STUDY

12 x 9'11 (3.66m x 3.02m)

UTILITY ROOM 13'3 x 9'9 max (4.04m x 2.97m max)