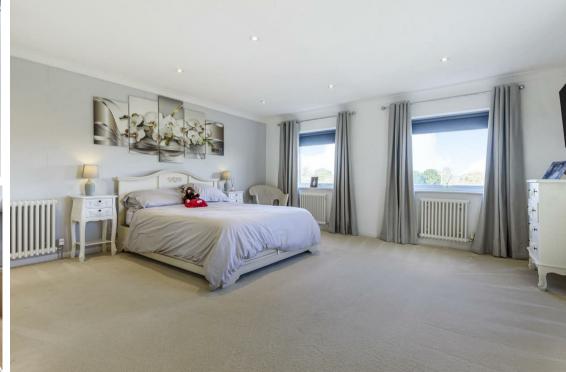

The first floor boasts a principal bedroom suite featuring a dressing room and ensuite, two more en-suite bedrooms, and four additional double bedrooms serviced by a family bathroom, Jack-and-Jill shower room, and cloakroom.

PRINCIPAL BEDROOM SUITE 25'10 x 15'9 (7.87m x 4.80m)

BEDROOM TWO WITH ENSUITE

 $19'3 \ge 10'1 \ (5.87 \mathrm{m} \ge 3.07 \mathrm{m} \ )$ 

BEDROOM THREE 14'11 x 11'11 (4.55m x 3.63m)

BEDROOM FOUR WITH ENSUITE