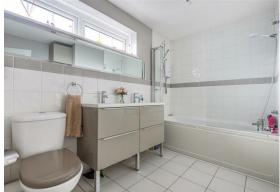

The first floor boasts a principal bedroom suite featuring a dressing room and ensuite, two more en-suite bedrooms, and four additional double bedrooms serviced by a family bathroom, Jack-and-Jill shower room, and cloakroom.

14'1 x 10'8 (4.29m x 3.25m)

BEDROOM FIVE 13'6 x 9'1 (4.11m x 2.77m)

BEDROOM SIX 10'11 x 8'11 (3.33m x 2.72m)

BEDROOM SEVEN 10'7 x 7'10 (3.23m x 2.39m )

FAMILY BATHROOM

BAR/GAMES ROOM 12'2 x 12'2 (3.71m x 3.71m)