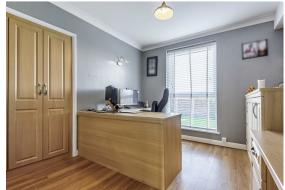

The ground floor is thoughtfully designed for family living and entertaining, centered around an impressive reception hall and galleried landing. Of particular note is the impressive ekitchen/breakfast/family room with high-quality cabinetry, a central island, and garden-facing double doors. Additional highlights include a large dining room, a home office, utility room, and a sitting room with a wood-burning stove.

SITTING ROOM

19'7 x 18'10 (5.97m x 5.74m)

KITCHEN/BREAKFAST/FAMILY ROOM

23'11 x 19'2 (7.29m x 5.84m)

DINING ROOM

STUDY

12 x 9'11 (3.66m x 3.02m)

UTILITY ROOM 13'3 x 9'9 max (4.04m x 2.97m max)