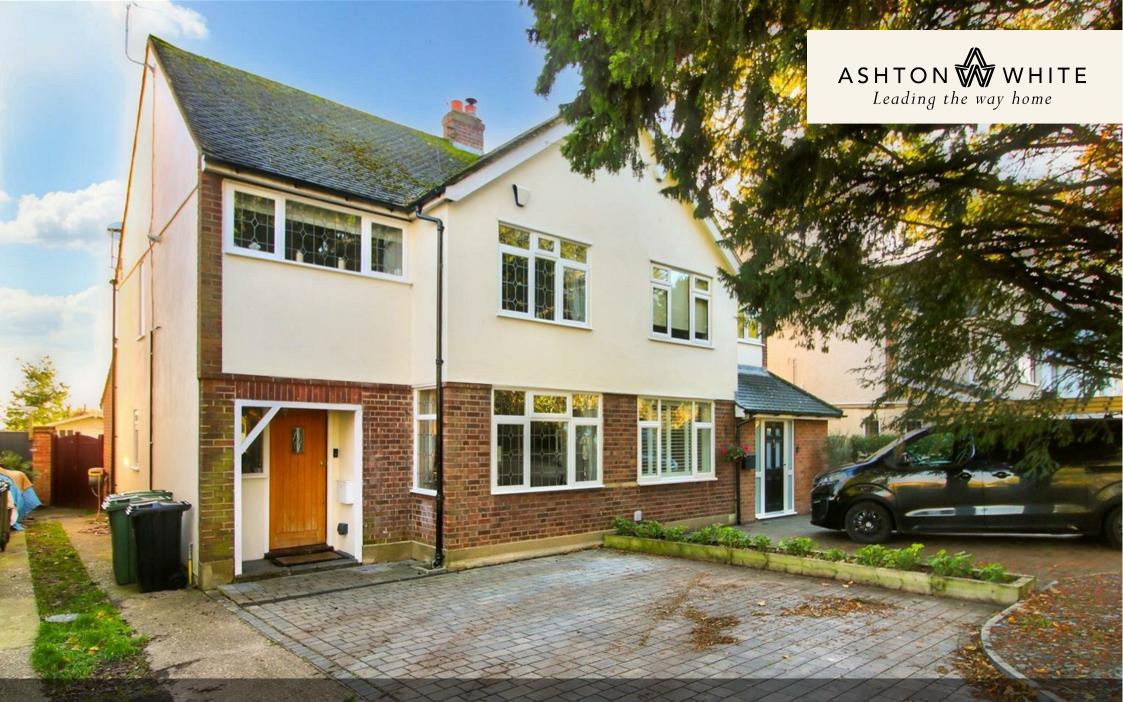

## 64 Norsey Road Billericay CM11 1AN £635,000

\*\*MUST BE VIEWED!\*\* A highly appointed three-bedroom semi-detached character house, extended at the rear to offer spacious family living accommodation, which includes an impressive open-plan kitchen/dining room with part vaulted ceiling. The property is situated on one of Billericay's most desirable roads, and is within a half-mile radius of the High Street and Mainline Station.

To the front is an exceptionally large grey cobble paved driveway, which offers parking for several vehicles. A gated side access leads round to the south/cast facing garden extending to within 40 feet in length, with a slate-grey flagstone paved patio, matching pathway, lawn and space for timber outbuilding.