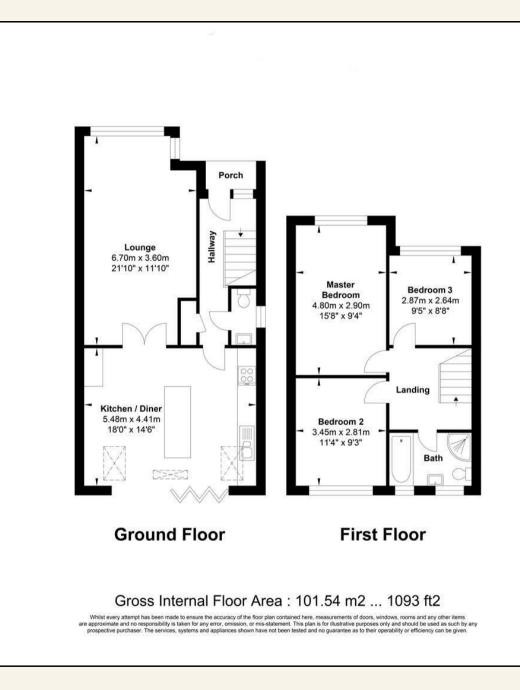

The well presented accommodation comprises of a welcoming hallway with attractive wall panelling continuing to the first floor, a built in under stairs cupboard, exposed polished floor boards continuing to kitchen/diner and ground floor cloakroom.

To the front is a generous size lounge with square bay, a recessed fireplace and opening to the large open-plan kitchen/dining room, which has been extended to feature a most impressive part vaulted ceiling with skylight windows and bi-folding doors onto the garden patio. The kitchen is nicely fitted in a comprehensive range of beech-wood 'shaker' style fronted units and contrasting black granite worktops and a central island unit. There are a range of integrated appliances including; tall end housing with stainless steel effect double oven, gas hob and canopy style cooker hood, integrated dishwasher. Further tall double width larder cupboard.

From the first-floor landing there is access to three good sized bedrooms, the master having space for a range of fitted wardrobes and one with an overstairs cupboard. The fully-tiled family bathroom is stylishly fitted with a white suite including a separate shower, vanity unit with inset basin, bath and heated towel rail.

.................

RECEPTION HALLWAY 15'5 x 6'0 (4.70m x 1.83m)

LOUNGE 21'0 x11'10 (6.40m x3.61m)

KITCHEN/DINER 18'0 x 14'6 (5.49m x 4.42m)

BEDROOM ONE 15'8 x 9'4 (4.78m x 2.84m)

BEDROOM TWO 11'4 x 9'3 (3.45m x 2.82m)

BEDROOM THREE 9'5 x 8'8 (2.87m x 2.64m)

FAMILY BATHROOM

GROUND FLOOR CLOAKROOM

REAR GARDEN WITHIN 40 FEET

OFF ROAD PARKING

CONVENIENT FOR HIGH STREET & STATION

140 High Street Billericay Essex CM12 9DF tel: 01277 659002 Email: admin@ashtonwhite.co.uk https://www.ashtonwhite.co.uk