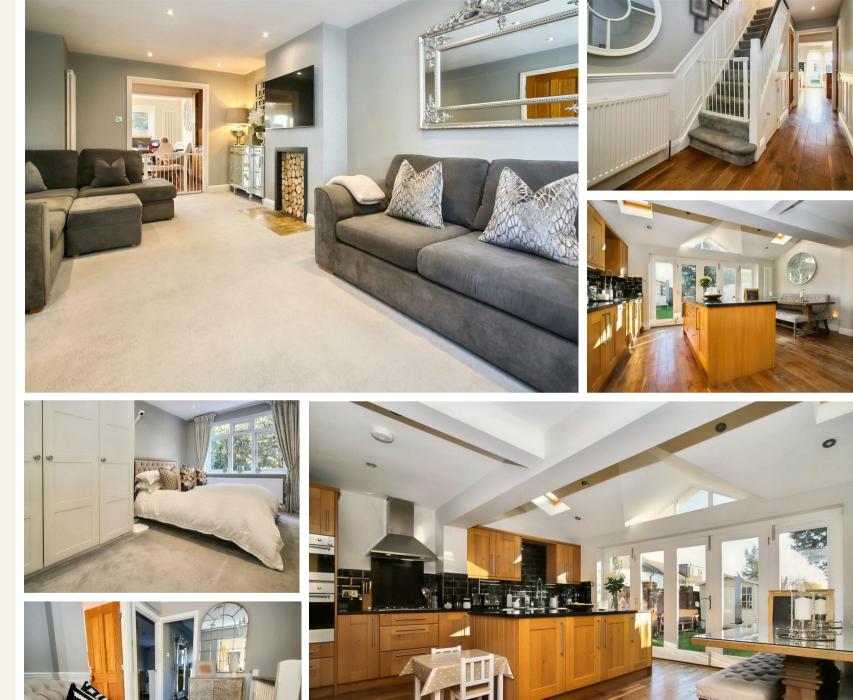

The well presented accommodation comprises of a welcoming hallway with attractive wall panelling continuing to the first floor, a built in under stairs cupboard, exposed polished floor boards continuing to kitchen/diner and ground floor cloakroom.

To the front is a generous size lounge with square bay, a recessed fireplace and opening to the large open-plan kitchen/dining room, which has been extended to feature a most impressive part vaulted ceiling with skylight windows and bi-folding doors onto the garden patio. The kitchen is nicely fitted in a comprehensive range of beech-wood 'shaker' style fronted units and contrasting black granite worktops and a central island unit. There are a range of integrated appliances including; tall end housing with stainless steel effect double oven, gas hob and canopy style cooker hood, integrated dishwasher. Further tall double width larder cupboard.

From the first-floor landing there is access to three good sized bedrooms, the master having space for a range of fitted wardrobes and one with an overstairs cupboard. The fully-tiled family bathroom is stylishly fitted with a white suite including a separate shower, vanity unit with inset basin, bath and heated towel rail.