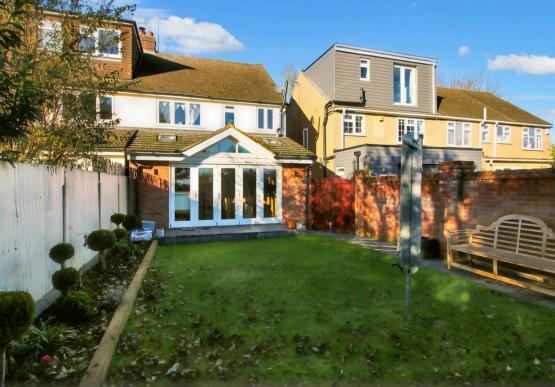

To the front is an exceptionally large grey cobble paved driveway, which offers parking for several vehicles. A gated side access leads round to the south/cast facing garden extending to within 40 feet in length, with a slate-grey flagstone paved patio, matching pathway, lawn and space for timber outbuilding.