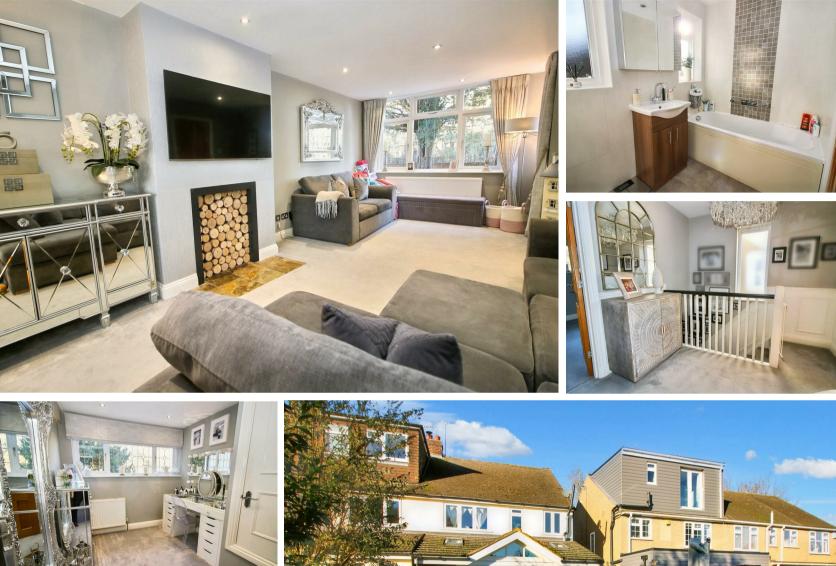

To the front is a generous size lounge with square bay, a recessed fireplace and opening to the large open-plan kitchen/dining room, which has been extended to feature a most impressive part vaulted ceiling with skylight windows and bi-folding doors onto the garden patio. The kitchen is nicely fitted in a comprehensive range of beech-wood 'shaker' style fronted units and contrasting black granite worktops and a central island unit. There are a range of integrated appliances including; tall end housing with stainless steel effect double oven, gas hob and canopy style cooker hood, integrated dishwasher. Further tall double width larder cupboard.

From the first-floor landing there is access to three good sized bedrooms, the master having space for a range of fitted wardrobes and one with an overstairs cupboard. The fully-tiled family bathroom is stylishly fitted with a white suite including a separate shower, vanity unit with inset basin, bath and heated towel rail.