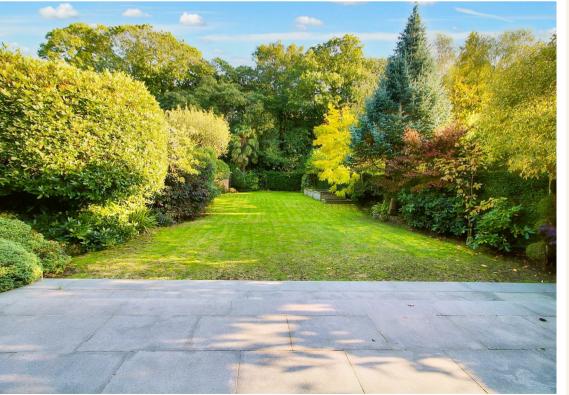

To the front is a gated driveway which offers ample parking in addition to the large integral garage. To the rear is the beautiful rear garden which commences with a large paved terrace leading onto the extensive lawns bordered by a variety of mature trees and shrubs, with a timber garden shed to the rear.