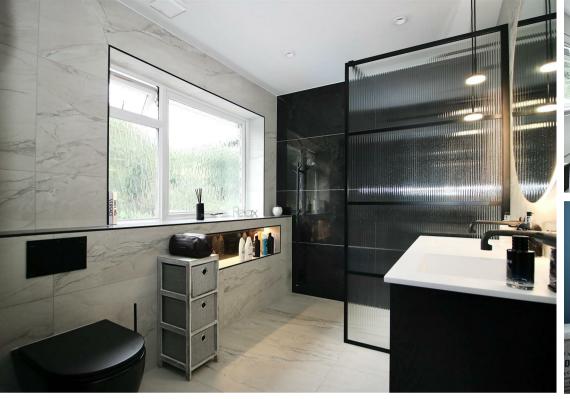

To the ground floor is an impressive entrance hall with underfloor heating which continues into the kitchen/family room. There is a ground floor cloakroom and study to the front, whilst to the rear is a stylish sitting room, with a feature media wall and statement fireplace together with bi-fold doors onto the garden terrace. The exceptionally spacious, open-plan kitchen/family/dining room is well-lit by dual aspect bi-fold doors and a large lantern roof, offering panoramic views across the garden and woodland beyond. The kitchen is comprehensively fitted in a range of high gloss units and 'Corian' style worktops including a central island. There are a full range of integrated appliances and a separate utility room. Up on the first floor is the landing area which gives access to the four double bedrooms and family bathroom. The impressive principal bedroom suite overlooks the rear gardens and includes a separate fitted dressing room and luxury en-suite shower room. The three remaining bedrooms are all good size doubles, with two having the benefit of built-in wardrobes. The luxury family bathroom features a freestanding bath and separate shower cubicle.