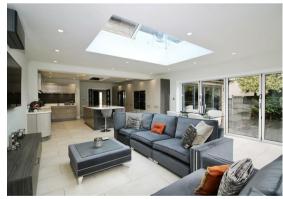

To the ground floor is an impressive entrance hall with underfloor heating which continues into the kitchen/family room. There is a ground floor cloakroom and study to the front, whilst to the rear is a stylish sitting room, with a feature media wall and statement fireplace together with bi-fold doors onto the garden terrace. The exceptionally spacious, open-plan kitchen/family/dining room is well-lit by dual aspect bi-fold doors and a large lantern roof, offering panoramic views across the garden and woodland beyond. The kitchen is comprehensively fitted in a range of high gloss units and 'Corian' style worktops including a central island. There are a full range of integrated appliances and a separate utility room. Up on the first floor is the landing area which gives access to the four double bedrooms and family bathroom. The impressive principal bedroom suite overlooks the rear gardens and includes a separate fitted dressing room and luxury en-suite shower room. The three remaining bedrooms are all good size doubles, with two having the benefit of built-in wardrobes. The luxury family bathroom features a freestanding bath and separate shower cubicle.