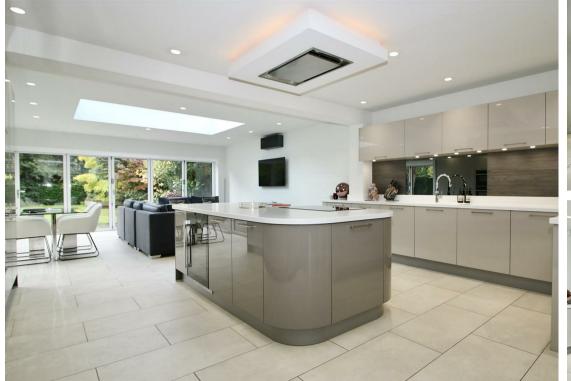

To the ground floor is an impressive entrance hall with underfloor heating which continues into the kitchen/family room. There is a ground floor cloakroom and study to the front, whilst to the rear is a stylish sitting room, with a feature media wall and statement fireplace together with bi-fold doors onto the garden terrace. The exceptionally spacious, open-plan kitchen/family/dining room is well-lit by dual aspect bi-fold doors and a large lantern roof, offering panoramic views across the garden and woodland beyond. The kitchen is comprehensively fitted in a range of high gloss units and 'Corian' style worktops including a central island. There are a full range of integrated appliances and a separate utility room. Up on the first floor is the landing area which gives access to the four double bedrooms and family bathroom. The impressive principal bedroom suite overlooks the rear gardens and includes a separate fitted dressing room and luxury en-suite shower room. The three remaining bedrooms are all good size doubles, with two having the benefit of built-in wardrobes. The luxury family bathroom features a freestanding bath and separate shower cubicle.

ENTRANCE HALL

17'8 x 11'10 (5.38m x 3.61m )

GROUND FLOOR CLOAKROOM 5 x 4 (1.52m x 1.22m)

SITTING ROOM 20 x 18'6 (6.10m x 5.64m )

STUDY 9'2 x 7 (2.79m x 2.13m)

KITCHEN/DINING/FAMILY ROOM

35'2 x 17'6 (10.72m x 5.33m)