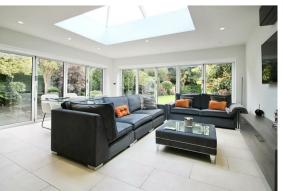

To the ground floor is an impressive entrance hall with underfloor heating which continues into the kitchen/family room. There is a ground floor cloakroom and study to the front, whilst to the rear is a stylish sitting room, with a feature media wall and statement fireplace together with bi-fold doors onto the garden terrace. The exceptionally spacious, open-plan kitchen/family/dining room is well-lit by dual aspect bi-fold doors and a large lantern roof, offering panoramic views across the garden and woodland beyond. The kitchen is comprehensively fitted in a range of high gloss units and 'Corian' style worktops including a central island. There are a full range of integrated appliances and a separate utility room. Up on the first floor is the landing area which gives access to the four double bedrooms and family bathroom. The impressive principal bedroom suite overlooks the rear gardens and includes a separate fitted dressing room and luxury en-suite shower room. The three remaining bedrooms are all good size doubles, with two having the benefit of built-in wardrobes. The luxury family bathroom features a freestanding bath and separate shower cubicle.