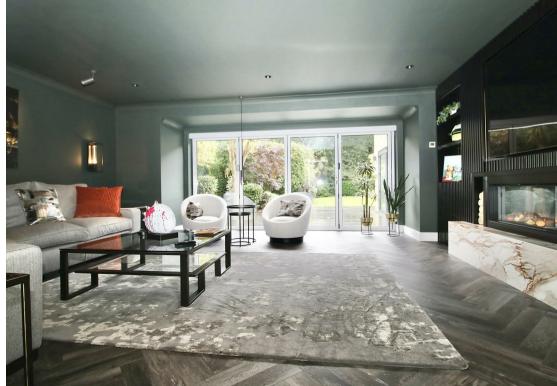

To the ground floor is an impressive entrance hall with underfloor heating which continues into the kitchen/family room. There is a ground floor cloakroom and study to the front, whilst to the rear is a stylish sitting room, with a feature media wall and statement fireplace together with bi-fold doors onto the garden terrace. The exceptionally spacious, open-plan kitchen/family/dining room is well-lit by dual aspect bi-fold doors and a large lantern roof, offering panoramic views across the garden and woodland beyond. The kitchen is comprehensively fitted in a range of high gloss units and 'Corian' style worktops including a central island. There are a full range of integrated appliances and a separate utility room. Up on the first floor is the landing area which gives access to the four double bedrooms and family bathroom. The impressive principal bedroom suite overlooks the rear gardens and includes a separate fitted dressing room and luxury en-suite shower room. The three remaining bedrooms are all good size doubles, with two having the benefit of built-in wardrobes. The luxury family bathroom features a freestanding bath and separate shower cubicle.