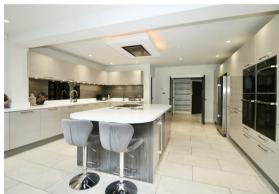

To the ground floor is an impressive entrance hall with underfloor heating which continues into the kitchen/family room. There is a ground floor cloakroom and study to the front, whilst to the rear is a stylish sitting room, with a feature media wall and statement fireplace together with bi-fold doors onto the garden terrace. The exceptionally spacious, open-plan kitchen/family/dining room is well-lit by dual aspect bi-fold doors and a large lantern roof, offering panoramic views across the garden and woodland beyond. The kitchen is comprehensively fitted in a range of high gloss units and 'Corian' style worktops including a central island. There are a full range of integrated appliances and a separate utility room. Up on the first floor is the landing area which gives access to the four double bedrooms and family bathroom. The impressive principal bedroom suite overlooks the rear gardens and includes a separate fitted dressing room and luxury en-suite shower room. The three remaining bedrooms are all good size doubles, with two having the benefit of built-in wardrobes. The luxury family bathroom features a freestanding bath and separate shower cubicle.

ENTRANCE HALL

17'8 x 11'10 (5.38m x 3.61m )

GROUND FLOOR CLOAKROOM 5 x 4 (1.52m x 1.22m)

SITTING ROOM 20 x 18'6 (6.10m x 5.64m )

STUDY 9'2 x 7 (2.79m x 2.13m)

KITCHEN/DINING/FAMILY ROOM

35'2 x 17'6 (10.72m x 5.33m)