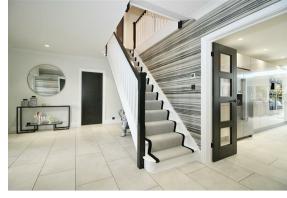

To the ground floor is an impressive entrance hall with underfloor heating which continues into the kitchen/family room. There is a ground floor cloakroom and study to the front, whilst to the rear is a stylish sitting room, with a feature media wall and statement fireplace together with bi-fold doors onto the garden terrace. The exceptionally spacious, open-plan kitchen/family/dining room is well-lit by dual aspect bi-fold doors and a large lantern roof, offering panoramic views across the garden and woodland beyond. The kitchen is comprehensively fitted in a range of high gloss units and 'Corian' style worktops including a central island. There are a full range of integrated appliances and a separate utility room. Up on the first floor is the landing area which gives access to the four double bedrooms and family bathroom. The impressive principal bedroom suite overlooks the rear gardens and includes a separate fitted dressing room and luxury en-suite shower room. The three remaining bedrooms are all good size doubles, with two having the benefit of built-in wardrobes. The luxury family bathroom features a freestanding bath and separate shower cubicle.