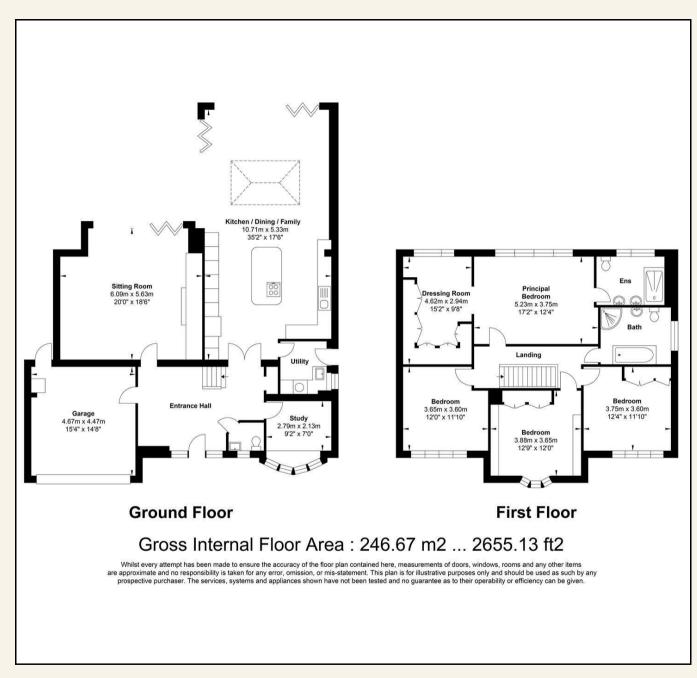

ENTRANCE HALL

17'8 x 11'10 (5.38m x 3.61m )

GROUND FLOOR CLOAKROOM 5 x 4 (1.52m x 1.22m)

SITTING ROOM 20 x 18'6 (6.10m x 5.64m )

STUDY 9'2 x 7 (2.79m x 2.13m)

KITCHEN/DINING/FAMILY ROOM

35'2 x 17'6 (10.72m x 5.33m)

UTILITY ROOM 7'5 x 6'9 (2.26m x 2.06m)

PRINCIPAL BEDROOM 17'2 x 12'4 (5.23m x 3.76m)

DRESSING ROOM 15'2 x 9'8 (4.62m x 2.95m )

EN-SUITE SHOWER ROOM 9'7 x 6'10 (2.92m x 2.08m)

BEDROOM TWO 12'9 x 12 (3.89m x 3.66m)

BEDROOM THREE 12'4 x 11'10 (3.76m x 3.61m)

BEDROOM FOUR 12 x 11'10 (3.66m x 3.61m)

FAMILY BATHROOM 8 x 6'9 (2.44m x 2.06m)

INTEGRAL GARAGE 15'4 x 14'8 (4.67m x 4.47m)

Mayflower High School 

And Norsey Wood Local Nature Reserve