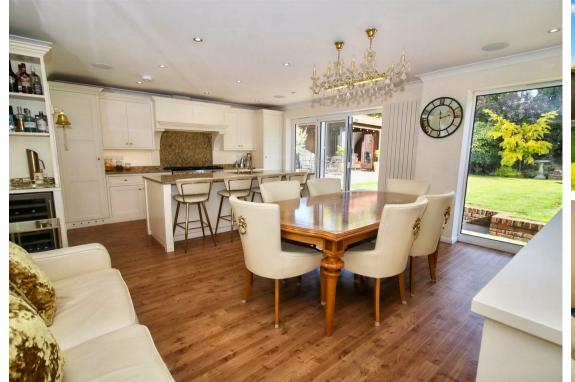

The impressive accommodation commences with a spacious reception hallway with high quality Karndean flooring incorporating ground floor cloakroom and doors off to the family room at the front of the house, sitting room to the rear with bi-fold doors to garden, a quite superb kitchen/diner with large central island unit with seating for four, bespoke hand-crafted fitted kitchen cabinets with contrasting working surfaces, walk-in shelved pantry, separate utility room with further fitted cupboards and work surfaces.

SITTING ROOM 18'4 x 12'0 (5.59m x 3.66m)

KITCHEN/BREAKFAST ROOM 21'6 x 17'4 (6.55m x 5.28m)

WALK-IN PANTRY

UTILITY ROOM 6'0 x 4'7 (1.83m x 1.40m)

BEDROOM ONE 16'5 max<9'0 x12'0 (5.00m max<2.74m x3.66m)

DRESSING ROOM 8'4 x 6'10 (2.54m x 2.08m)