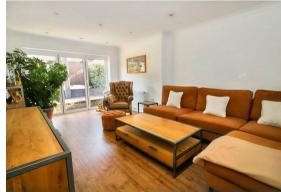

The impressive accommodation commences with a spacious reception hallway with high quality Karndean flooring incorporating ground floor cloakroom and doors off to the family room at the front of the house, sitting room to the rear with bi-fold doors to garden, a quite superb kitchen/diner with large central island unit with seating for four, bespoke hand-crafted fitted kitchen cabinets with contrasting working surfaces, walk-in shelved pantry, separate utility room with further fitted cupboards and work surfaces.

SITTING ROOM 18'4 x 12'0 (5.59m x 3.66m)

KITCHEN/BREAKFAST ROOM 21'6 x 17'4 (6.55m x 5.28m)

WALK-IN PANTRY

UTILITY ROOM 6'0 x 4'7 (1.83m x 1.40m)

BEDROOM ONE 16'5 max<9'0 x12'0 (5.00m max<2.74m x3.66m)

DRESSING ROOM 8'4 x 6'10 (2.54m x 2.08m)