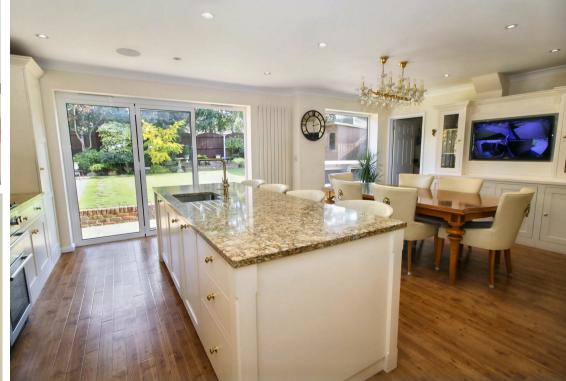

The impressive accommodation commences with a spacious reception hallway with high quality Karndean flooring incorporating ground floor cloakroom and doors off to the family room at the front of the house, sitting room to the rear with bi-fold doors to garden, a quite superb kitchen/diner with large central island unit with seating for four, bespoke hand-crafted fitted kitchen cabinets with contrasting working surfaces, walk-in shelved pantry, separate utility room with further fitted cupboards and work surfaces.

SITTING ROOM 18'4 x 12'0 (5.59m x 3.66m)

KITCHEN/BREAKFAST ROOM 21'6 x 17'4 (6.55m x 5.28m)

WALK-IN PANTRY

UTILITY ROOM 6'0 x 4'7 (1.83m x 1.40m)

BEDROOM ONE 16'5 max<9'0 x12'0 (5.00m max<2.74m x3.66m)

DRESSING ROOM 8'4 x 6'10 (2.54m x 2.08m)