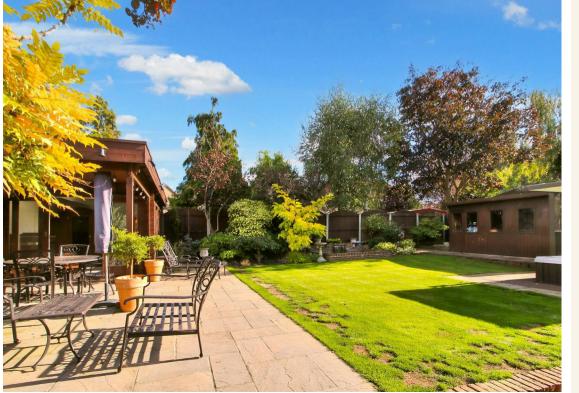

The delightful landscaped rear garden features a large versatile Log Cabin which could lend itself as a home bar, gym or home office. The focal point of the garden is the "Swim Spa", where at one end you can swim against the powerful current jets, or relax at the other end in the 'Hot-Tub' "Jucuzzi" Spa.

In summary, a very fine house in great location for schools, excellent town centre and for the station, approx. 15-20 walk minutes away.

SPACIOUS ENTRANCE HALL 19' max x 6'0 (5.79m max x 1.83m)

FAMILY ROOM 16'10x 12'0 (5.13mx 3.66m)