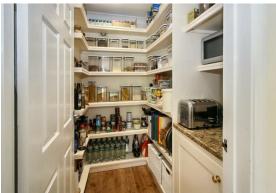

The impressive accommodation commences with a spacious reception hallway with high quality Karndean flooring incorporating ground floor cloakroom and doors off to the family room at the front of the house, sitting room to the rear with bi-fold doors to garden, a quite superb kitchen/diner with large central island unit with seating for four, bespoke hand-crafted fitted kitchen cabinets with contrasting working surfaces, walk-in shelved pantry, separate utility room with further fitted cupboards and work surfaces.