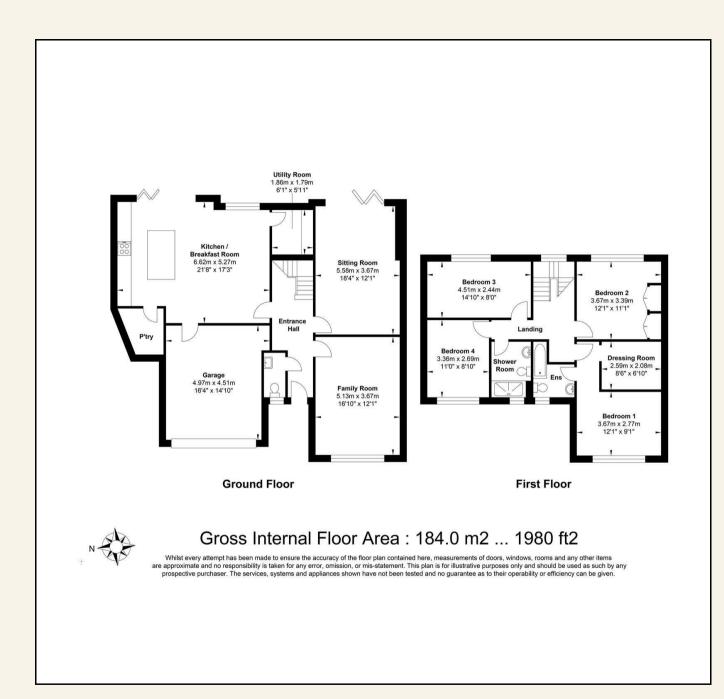

The impressive accommodation commences with a spacious reception hallway with high quality Karndean flooring incorporating ground floor cloakroom and doors off to the family room at the front of the house, sitting room to the rear with bi-fold doors to garden, a quite superb kitchen/diner with large central island unit with seating for four, bespoke hand-crafted fitted kitchen cabinets with contrasting working surfaces, walk-in shelved pantry, separate utility room with further fitted cupboards and work surfaces.

Upstairs and from the landing, the master bedroom enjoys the benefit of a walk-in dressing room and quality fitted en-suite bathroom. there are three further double bedrooms and a lovely bespoke shower room with double enclosure and complementing grey and white tiling. Outside, the property is set back from the road and approached across a large block paved driveway enabling paring for 5-6 cars in addition to the integral double garage.

SITTING ROOM 18'4 x 12'0 (5.59m x 3.66m)

KITCHEN/BREAKFAST ROOM 21'6 x 17'4 (6.55m x 5.28m)

WALK-IN PANTRY

UTILITY ROOM 6'0 x 4'7 (1.83m x 1.40m)

BEDROOM ONE 16'5 max<9'0 x12'0 (5.00m max<2.74m x3.66m)

DRESSING ROOM 8'4 x 6'10 (2.54m x 2.08m)

EN-SUITE BATHROOM

BEDROOM TWO 12'0 x 11'0 (3.66m x 3.35m)

BEDROOM THREE 15'0 x 8'0 (4.57m x 2.44m)

BEDROOM FOUR 11'0 x 9'0 (3.35m x 2.74m)

SHOWER ROOM 8'0 x 4'9 (2.44m x 1.45m)

GARAGE 16'0 x 14'0 (4.88m x 4.27m)