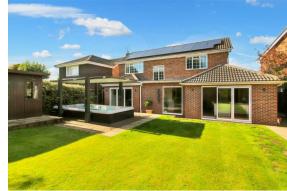

The delightful landscaped rear garden features a large versatile Log Cabin which could lend itself as a home bar, gym or home office. The focal point of the garden is the "Swim Spa", where at one end you can swim against the powerful current jets, or relax at the other end in the 'Hot-Tub' "Jucuzzi" Spa.