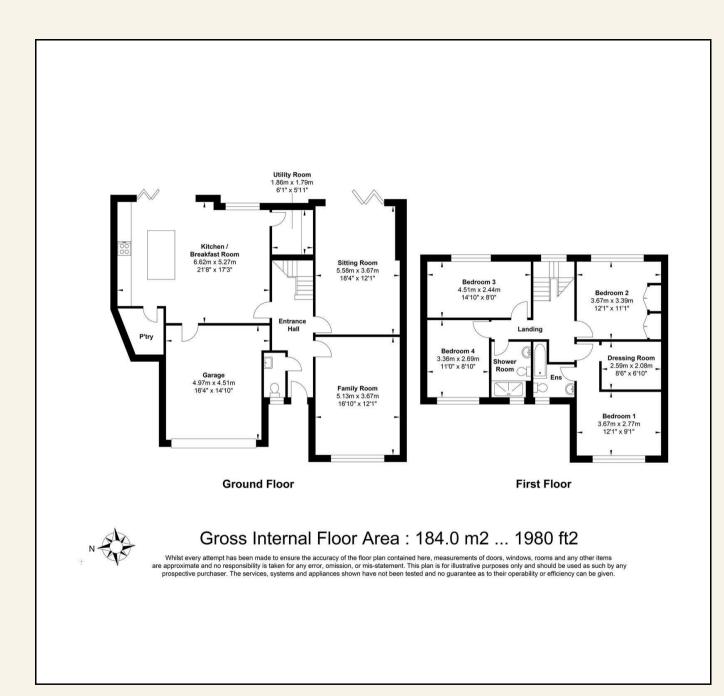

The impressive accommodation commences with a spacious reception hallway with high quality Karndean flooring incorporating ground floor cloakroom and doors off to the family room at the front of the house, sitting room to the rear with bi-fold doors to garden, a quite superb kitchen/diner with large central island unit with seating for four, bespoke hand-crafted fitted kitchen cabinets with contrasting working surfaces, walk-in shelved pantry, separate utility room with further fitted cupboards and work surfaces.

Upstairs and from the landing, the master bedroom enjoys the benefit of a walk-in dressing room and quality fitted en-suite bathroom. there are three further double bedrooms and a lovely bespoke shower room with double enclosure and complementing grey and white tiling. Outside, the property is set back from the road and approached across a large block paved driveway enabling paring for 5-6 cars in addition to the integral double garage.

SITTING ROOM 18'4 x 12'0 (5.59m x 3.66m)

KITCHEN/BREAKFAST ROOM 21'6 x 17'4 (6.55m x 5.28m)

WALK-IN PANTRY

UTILITY ROOM 6'0 x 4'7 (1.83m x 1.40m)

BEDROOM ONE 16'5 max<9'0 x12'0 (5.00m max<2.74m x3.66m)

DRESSING ROOM 8'4 x 6'10 (2.54m x 2.08m)

EN-SUITE BATHROOM

BEDROOM TWO 12'0 x 11'0 (3.66m x 3.35m)

BEDROOM THREE 15'0 x 8'0 (4.57m x 2.44m)

BEDROOM FOUR 11'0 x 9'0 (3.35m x 2.74m)

SHOWER ROOM 8'0 x 4'9 (2.44m x 1.45m)

GARAGE 16'0 x 14'0 (4.88m x 4.27m)