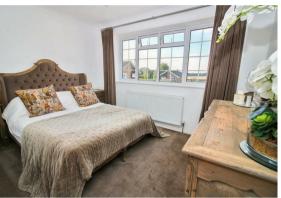

Upstairs and from the landing, the master bedroom enjoys the benefit of a walk-in dressing room and quality fitted en-suite bathroom. there are three further double bedrooms and a lovely bespoke shower room with double enclosure and complementing grey and white tiling. Outside, the property is set back from the road and approached across a large block paved driveway enabling paring for 5-6 cars in addition to the integral double garage.

SITTING ROOM 18'4 x 12'0 (5.59m x 3.66m)

KITCHEN/BREAKFAST ROOM 21'6 x 17'4 (6.55m x 5.28m)

WALK-IN PANTRY

UTILITY ROOM 6'0 x 4'7 (1.83m x 1.40m)

BEDROOM ONE 16'5 max<9'0 x12'0 (5.00m max<2.74m x3.66m)

DRESSING ROOM 8'4 x 6'10 (2.54m x 2.08m)