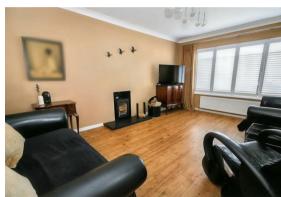

The impressive accommodation commences with a spacious reception hallway with high quality Karndean flooring incorporating ground floor cloakroom and doors off to the family room at the front of the house, sitting room to the rear with bi-fold doors to garden, a quite superb kitchen/diner with large central island unit with seating for four, bespoke hand-crafted fitted kitchen cabinets with contrasting working surfaces, walk-in shelved pantry, separate utility room with further fitted cupboards and work surfaces.