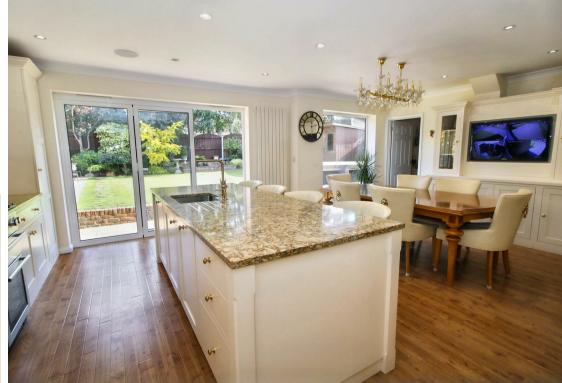

The impressive accommodation commences with a spacious reception hallway with high quality Karndean flooring incorporating ground floor cloakroom and doors off to the family room at the front of the house, sitting room to the rear with bi-fold doors to garden, a quite superb kitchen/diner with large central island unit with seating for four, bespoke hand-crafted fitted kitchen cabinets with contrasting working surfaces, walk-in shelved pantry, separate utility room with further fitted cupboards and work surfaces.

SITTING ROOM 18'4 x 12'0 (5.59m x 3.66m)

KITCHEN/BREAKFAST ROOM 21'6 x 17'4 (6.55m x 5.28m)

WALK-IN PANTRY

UTILITY ROOM 6'0 x 4'7 (1.83m x 1.40m)

BEDROOM ONE 16'5 max<9'0 x12'0 (5.00m max<2.74m x3.66m)

DRESSING ROOM 8'4 x 6'10 (2.54m x 2.08m)