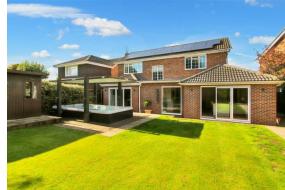

The delightful landscaped rear garden features a large versatile Log Cabin which could lend itself as a home bar, gym or home office. The focal point of the garden is the "Swim Spa", where at one end you can swim against the powerful current jets, or relax at the other end in the 'Hot-Tub' "Jucuzzi" Spa.