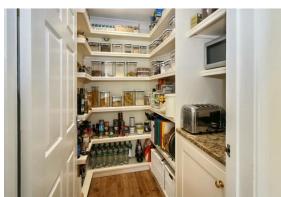

The impressive accommodation commences with a spacious reception hallway with high quality Karndean flooring incorporating ground floor cloakroom and doors off to the family room at the front of the house, sitting room to the rear with bi-fold doors to garden, a quite superb kitchen/diner with large central island unit with seating for four, bespoke hand-crafted fitted kitchen cabinets with contrasting working surfaces, walk-in shelved pantry, separate utility room with further fitted cupboards and work surfaces.

SITTING ROOM 18'4 x 12'0 (5.59m x 3.66m)

KITCHEN/BREAKFAST ROOM 21'6 x 17'4 (6.55m x 5.28m)

WALK-IN PANTRY

UTILITY ROOM 6'0 x 4'7 (1.83m x 1.40m)

BEDROOM ONE 16'5 max<9'0 x12'0 (5.00m max<2.74m x3.66m)

DRESSING ROOM 8'4 x 6'10 (2.54m x 2.08m)