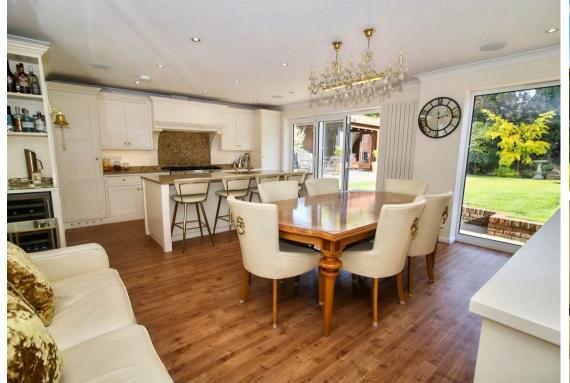

The impressive accommodation commences with a spacious reception hallway with high quality Karndean flooring incorporating ground floor cloakroom and doors off to the family room at the front of the house, sitting room to the rear with bi-fold doors to garden, a quite superb kitchen/diner with large central island unit with seating for four, bespoke hand-crafted fitted kitchen cabinets with contrasting working surfaces, walk-in shelved pantry, separate utility room with further fitted cupboards and work surfaces.

SITTING ROOM 18'4 x 12'0 (5.59m x 3.66m)

KITCHEN/BREAKFAST ROOM 21'6 x 17'4 (6.55m x 5.28m)

WALK-IN PANTRY

UTILITY ROOM 6'0 x 4'7 (1.83m x 1.40m)

BEDROOM ONE 16'5 max<9'0 x12'0 (5.00m max<2.74m x3.66m)

DRESSING ROOM 8'4 x 6'10 (2.54m x 2.08m)