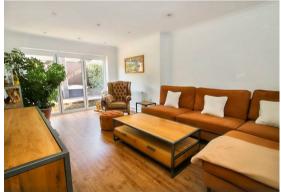

The impressive accommodation commences with a spacious reception hallway with high quality Karndean flooring incorporating ground floor cloakroom and doors off to the family room at the front of the house, sitting room to the rear with bi-fold doors to garden, a quite superb kitchen/diner with large central island unit with seating for four, bespoke hand-crafted fitted kitchen cabinets with contrasting working surfaces, walk-in shelved pantry, separate utility room with further fitted cupboards and work surfaces.

SITTING ROOM 18'4 x 12'0 (5.59m x 3.66m)

KITCHEN/BREAKFAST ROOM 21'6 x 17'4 (6.55m x 5.28m)

WALK-IN PANTRY

UTILITY ROOM 6'0 x 4'7 (1.83m x 1.40m)

BEDROOM ONE 16'5 max<9'0 x12'0 (5.00m max<2.74m x3.66m)

DRESSING ROOM 8'4 x 6'10 (2.54m x 2.08m)