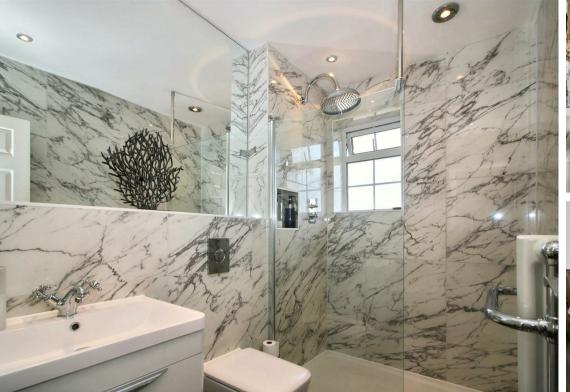

Upstairs and from the landing, the master bedroom enjoys the benefit of a walk-in dressing room and quality fitted en-suite bathroom. there are three further double bedrooms and a lovely bespoke shower room with double enclosure and complementing grey and white tiling. Outside, the property is set back from the road and approached across a large block paved driveway enabling paring for 5-6 cars in addition to the integral double garage.

EN-SUITE BATHROOM

BEDROOM TWO 12'0 x 11'0 (3.66m x 3.35m)

BEDROOM THREE 15'0 x 8'0 (4.57m x 2.44m)

BEDROOM FOUR 11'0 x 9'0 (3.35m x 2.74m)

SHOWER ROOM 8'0 x 4'9 (2.44m x 1.45m)

GARAGE 16'0 x 14'0 (4.88m x 4.27m)