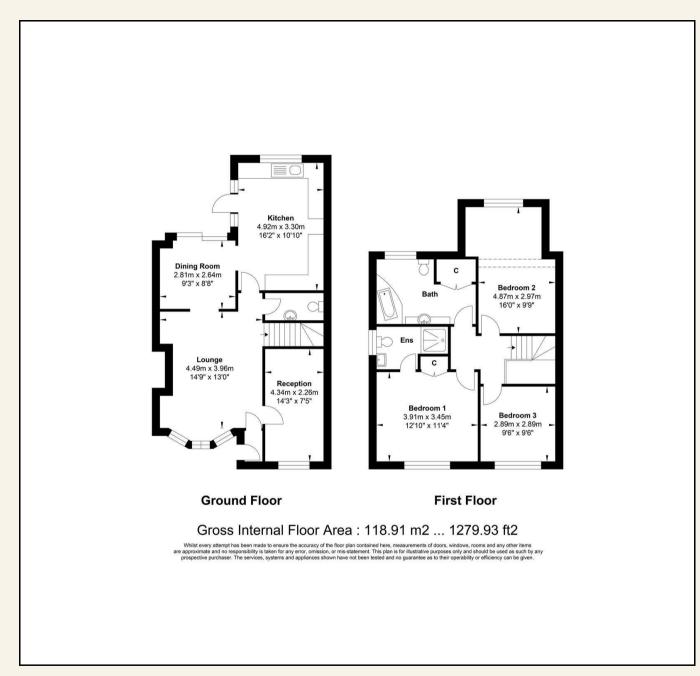

LOUNGE 14'9 x 13'0 (4.50m x 3.96m)

DINING AREA 9'3 x 8'8 (2.82m x 2.64m)

RECEPTION ROOM 14'3 x 7'5 (4.34m x 2.26m)

KITCHEN/BREAKFAST ROOM 16'2 x 10'10 (4.93m x 3.30m)

GROUND FLOR CLOAKROOM

BEDROOM ONE 12'10 x 11'4 (3.91m x 3.45m)

BEDROOM TWO 16'0 x 9'9 (4.88m x 2.97m)

BEDROOM THREE 9'6 x 9'6 (2.90m x 2.90m)

FAMILY BATHROOM

GARDEN 30' deep x 26' wide (9.14m deep x 7.92m wide)

OFF ROAD PARKING

NO ONWARD CHAIN

**VIEWING:** Strictly by prior arrangement with Ashton White Estate Agents. THESE PARTICULARS DO NOT CONSTITUTE ANY OFFER OF CONTRACT EITHER DIRECT OR COLLATERAL NOR ARE THEY TO BE ACTED UPON AS REPRESENTATIONS. ALL INTERESTED PARTIES MUST THEMSELVES VERIFY THE ACCURACY OF THESE PARTICULARS.