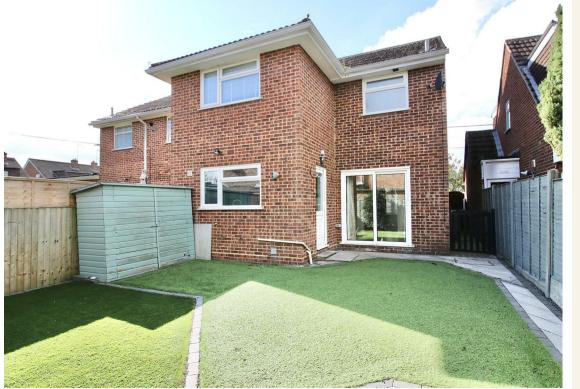

Outside, there is off road parking for twothree cars and pedestrian side access to the rear garden measuring 30' deep x 26' wide, featuring artificial grass, paved patio area and timber shed.

ENTRANCE LOBBY