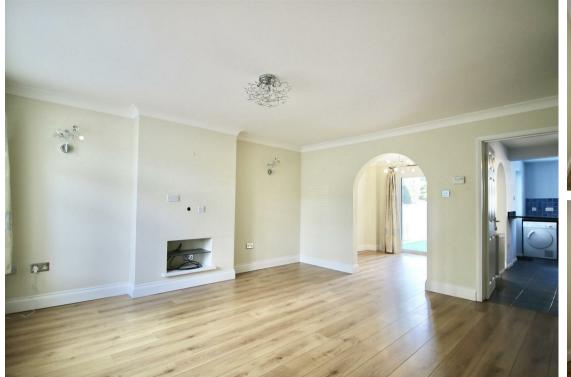

Available to the market with no-onward chain, the well presented accommodation comprises entrance lobby opening to a spacious lounge with light-oak effect flooring, archway to dining room with patio doors to garden and open to impressive size kitchen/breakfast room with an excellent range of fitted cabinets and drawers, breakfast bar, contrasting work surfaces and some integrated appliances.

LOUNGE 14'9 x 13'0 (4.50m x 3.96m)

DINING AREA 9'3 x 8'8 (2.82m x 2.64m)

RECEPTION ROOM 14'3 x 7'5 (4.34m x 2.26m)

KITCHEN/BREAKFAST ROOM 16'2 x 10'10 (4.93m x 3.30m)

GROUND FLOR CLOAKROOM

BEDROOM ONE 12'10 x 11'4 (3.91m x 3.45m)