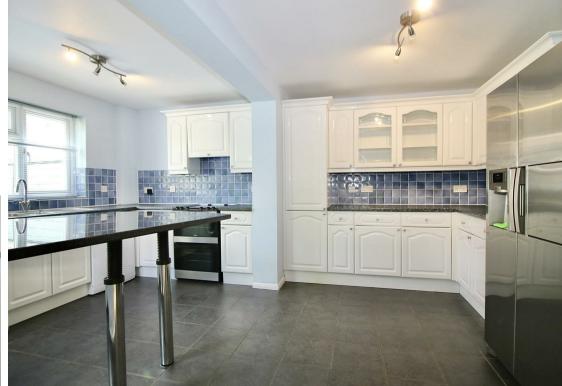

Available to the market with no-onward chain, the well presented accommodation comprises entrance lobby opening to a spacious lounge with light-oak effect flooring, archway to dining room with patio doors to garden and open to impressive size kitchen/breakfast room with an excellent range of fitted cabinets and drawers, breakfast bar, contrasting work surfaces and some integrated appliances.

LOUNGE 14'9 x 13'0 (4.50m x 3.96m)

DINING AREA 9'3 x 8'8 (2.82m x 2.64m)

RECEPTION ROOM 14'3 x 7'5 (4.34m x 2.26m)

KITCHEN/BREAKFAST ROOM 16'2 x 10'10 (4.93m x 3.30m)

GROUND FLOR CLOAKROOM

BEDROOM ONE 12'10 x 11'4 (3.91m x 3.45m)