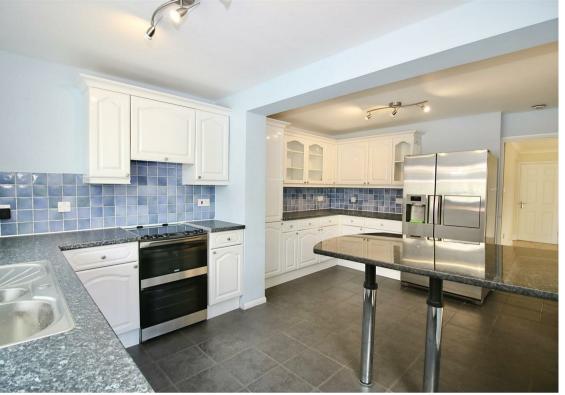

Available to the market with no-onward chain, the well presented accommodation comprises entrance lobby opening to a spacious lounge with light-oak effect flooring, archway to dining room with patio doors to garden and open to impressive size kitchen/breakfast room with an excellent range of fitted cabinets and drawers, breakfast bar, contrasting work surfaces and some integrated appliances.

LOUNGE 14'9 x 13'0 (4.50m x 3.96m)

DINING AREA 9'3 x 8'8 (2.82m x 2.64m)

RECEPTION ROOM 14'3 x 7'5 (4.34m x 2.26m)

KITCHEN/BREAKFAST ROOM 16'2 x 10'10 (4.93m x 3.30m)

GROUND FLOR CLOAKROOM

BEDROOM ONE 12'10 x 11'4 (3.91m x 3.45m)