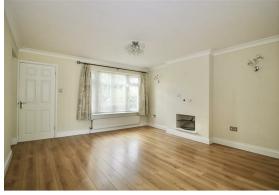

From the lounge, there is access to second reception room at the front of the property (formerly the garage), ground floor cloakroom with white suite, and a return staircase to the first floor.

From the landing, there is access to three double bedrooms including the master bedroom which features a modern en-suite shower room. There is also a generous family bathroom with corner bath with shower over and fitted vanity unit.

LOUNGE 14'9 x 13'0 (4.50m x 3.96m)

DINING AREA 9'3 x 8'8 (2.82m x 2.64m)

RECEPTION ROOM 14'3 x 7'5 (4.34m x 2.26m)

KITCHEN/BREAKFAST ROOM 16'2 x 10'10 (4.93m x 3.30m)

GROUND FLOR CLOAKROOM

BEDROOM ONE 12'10 x 11'4 (3.91m x 3.45m)