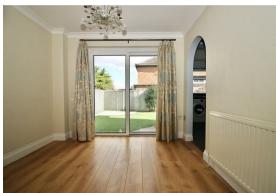

Available to the market with no-onward chain, the well presented accommodation comprises entrance lobby opening to a spacious lounge with light-oak effect flooring, archway to dining room with patio doors to garden and open to impressive size kitchen/breakfast room with an excellent range of fitted cabinets and drawers, breakfast bar, contrasting work surfaces and some integrated appliances.

LOUNGE 14'9 x 13'0 (4.50m x 3.96m)

DINING AREA 9'3 x 8'8 (2.82m x 2.64m)

RECEPTION ROOM 14'3 x 7'5 (4.34m x 2.26m)

KITCHEN/BREAKFAST ROOM 16'2 x 10'10 (4.93m x 3.30m)

GROUND FLOR CLOAKROOM

BEDROOM ONE 12'10 x 11'4 (3.91m x 3.45m)