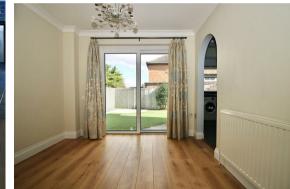

Available to the market with no-onward chain, the well presented accommodation comprises entrance lobby opening to a spacious lounge with light-oak effect flooring, archway to dining room with patio doors to garden and open to impressive size kitchen/breakfast room with an excellent range of fitted cabinets and drawers, breakfast bar, contrasting work surfaces and some integrated appliances.

## ENTRANCE LOBBY

LOUNGE 14'9 x 13'0 (4.50m x 3.96m)

DINING AREA 9'3 x 8'8 (2.82m x 2.64m)

RECEPTION ROOM 14'3 x 7'5 (4.34m x 2.26m)

KITCHEN/BREAKFAST ROOM 16'2 x 10'10 (4.93m x 3.30m)

GROUND FLOR CLOAKROOM