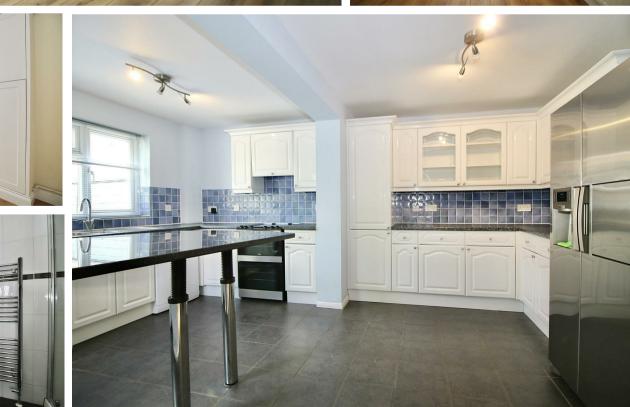

Available to the market with no-onward chain, the well presented accommodation comprises entrance lobby opening to a spacious lounge with light-oak effect flooring, archway to dining room with patio doors to garden and open to impressive size kitchen/breakfast room with an excellent range of fitted cabinets and drawers, breakfast bar, contrasting work surfaces and some integrated appliances.

## ENTRANCE LOBBY

LOUNGE 14'9 x 13'0 (4.50m x 3.96m)

DINING AREA 9'3 x 8'8 (2.82m x 2.64m)

RECEPTION ROOM 14'3 x 7'5 (4.34m x 2.26m)

KITCHEN/BREAKFAST ROOM 16'2 x 10'10 (4.93m x 3.30m)

GROUND FLOR CLOAKROOM