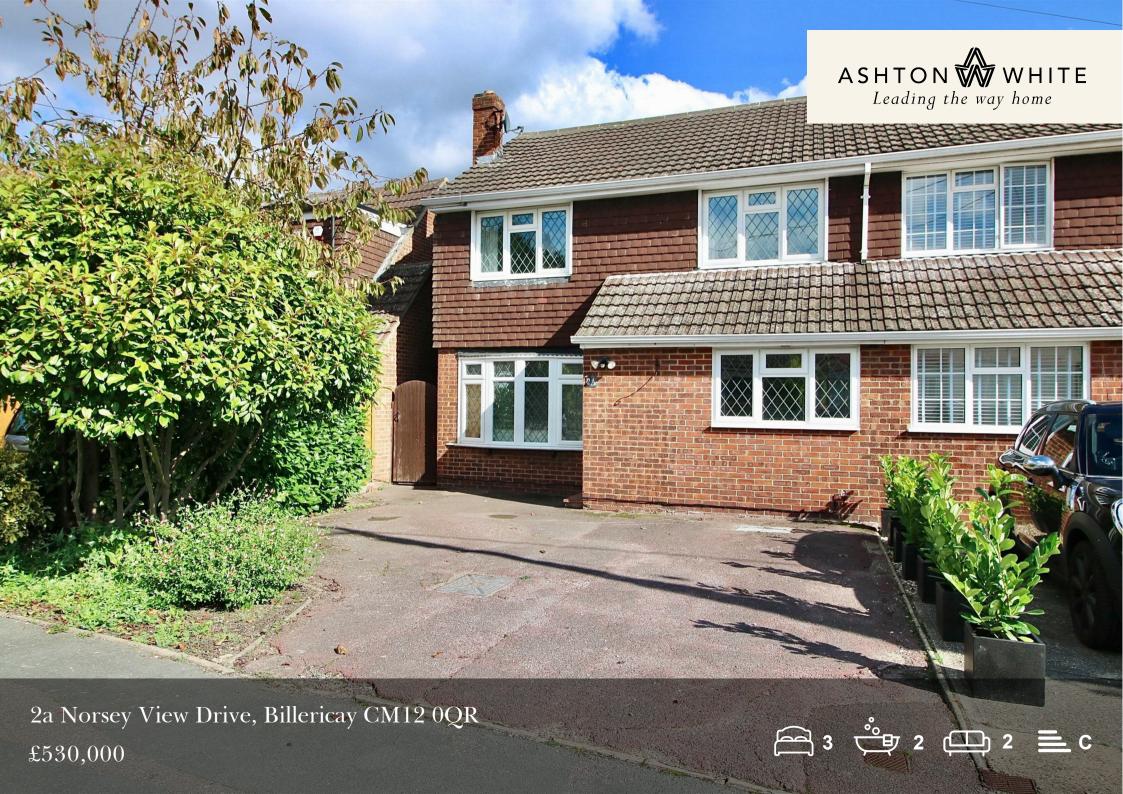

## 2a Norsey View Drive Billericay CM12 0QR £530,000

\*\*GOOD VALUE!!\*\* CHAIN FREE!\*\* An extended three-bedroom semi-detached family residence situated within this highly sought after location, minutes walk of the highly regarded Buttsbury Junior and Mayflower High Schools and easy access of Billericay High Street and mainline Station.

Available to the market with no-onward chain, the well presented accommodation comprises entrance lobby opening to a spacious lounge with light-oak effect flooring, archway to dining room with patio doors to garden and open to impressive size kitchen/breakfast room with an excellent range of fitted cabinets and drawers, breakfast bar, contrasting work surfaces and some integrated appliances.

Outside, there is off road parking for twothree cars and pedestrian side access to the rear garden measuring 30' deep x 26' wide, featuring artificial grass, paved patio area and timber shed.