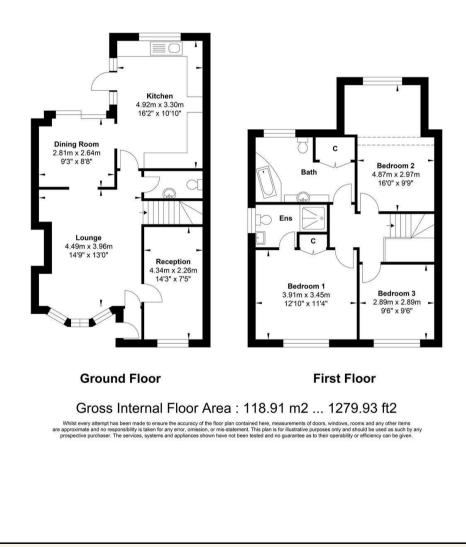

## ENTRANCE LOBBY

LOUNGE 14'9 x 13'0 (4.50m x 3.96m)

DINING AREA 9'3 x 8'8 (2.82m x 2.64m)

RECEPTION ROOM 14'3 x 7'5 (4.34m x 2.26m)

KITCHEN/BREAKFAST ROOM 16'2 x 10'10 (4.93m x 3.30m)

GROUND FLOR CLOAKROOM

BEDROOM ONE 12'10 x 11'4 (3.91m x 3.45m)

BEDROOM TWO 16'0 x 9'9 (4.88m x 2.97m)

BEDROOM THREE 9'6 x 9'6 (2.90m x 2.90m)

FAMILY BATHROOM

GARDEN 30' deep x 26' wide (9.14m deep x 7.92m wide)

OFF ROAD PARKING