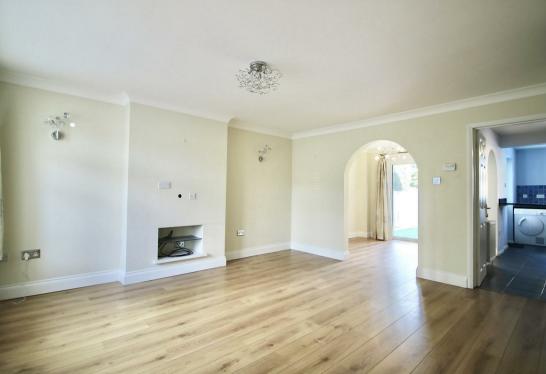

Available to the market with no-onward chain, the well presented accommodation comprises entrance lobby opening to a spacious lounge with light-oak effect flooring, archway to dining room with patio doors to garden and open to impressive size kitchen/breakfast room with an excellent range of fitted cabinets and drawers, breakfast bar, contrasting work surfaces and some integrated appliances.

## ENTRANCE LOBBY

LOUNGE 14'9 x 13'0 (4.50m x 3.96m)

DINING AREA 9'3 x 8'8 (2.82m x 2.64m)

RECEPTION ROOM 14'3 x 7'5 (4.34m x 2.26m)

KITCHEN/BREAKFAST ROOM 16'2 x 10'10 (4.93m x 3.30m)

GROUND FLOR CLOAKROOM