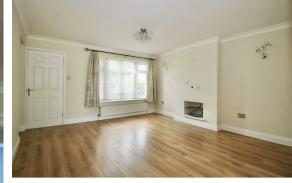

From the lounge, there is access to second reception room at the front of the property (formerly the garage), ground floor cloakroom with white suite, and a return staircase to the first floor.

From the landing, there is access to three double bedrooms including the master bedroom which features a modern en-suite shower room. There is also a generous family bathroom with corner bath with shower over and fitted vanity unit.

BEDROOM ONE 12'10 x 11'4 (3.91m x 3.45m)

BEDROOM TWO 16'0 x 9'9 (4.88m x 2.97m)

BEDROOM THREE 9'6 x 9'6 (2.90m x 2.90m)

FAMILY BATHROOM

GARDEN 30' deep x 26' wide (9.14m deep x 7.92m wide)

OFF ROAD PARKING