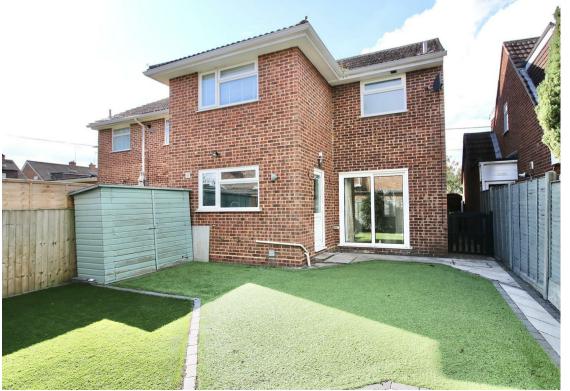

Outside, there is off road parking for twothree cars and pedestrian side access to the rear garden measuring 30' deep x 26' wide, featuring artificial grass, paved patio area and timber shed.