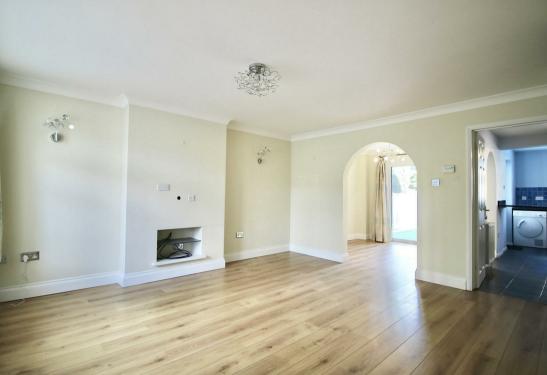

Available to the market with no-onward chain, the well presented accommodation comprises entrance lobby opening to a spacious lounge with light-oak effect flooring, archway to dining room with patio doors to garden and open to impressive size kitchen/breakfast room with an excellent range of fitted cabinets and drawers, breakfast bar, contrasting work surfaces and some integrated appliances.

## ENTRANCE LOBBY

LOUNGE 14'9 x 13'0 (4.50m x 3.96m)

DINING AREA 9'3 x 8'8 (2.82m x 2.64m)

RECEPTION ROOM 14'3 x 7'5 (4.34m x 2.26m)

KITCHEN/BREAKFAST ROOM 16'2 x 10'10 (4.93m x 3.30m)

GROUND FLOR CLOAKROOM