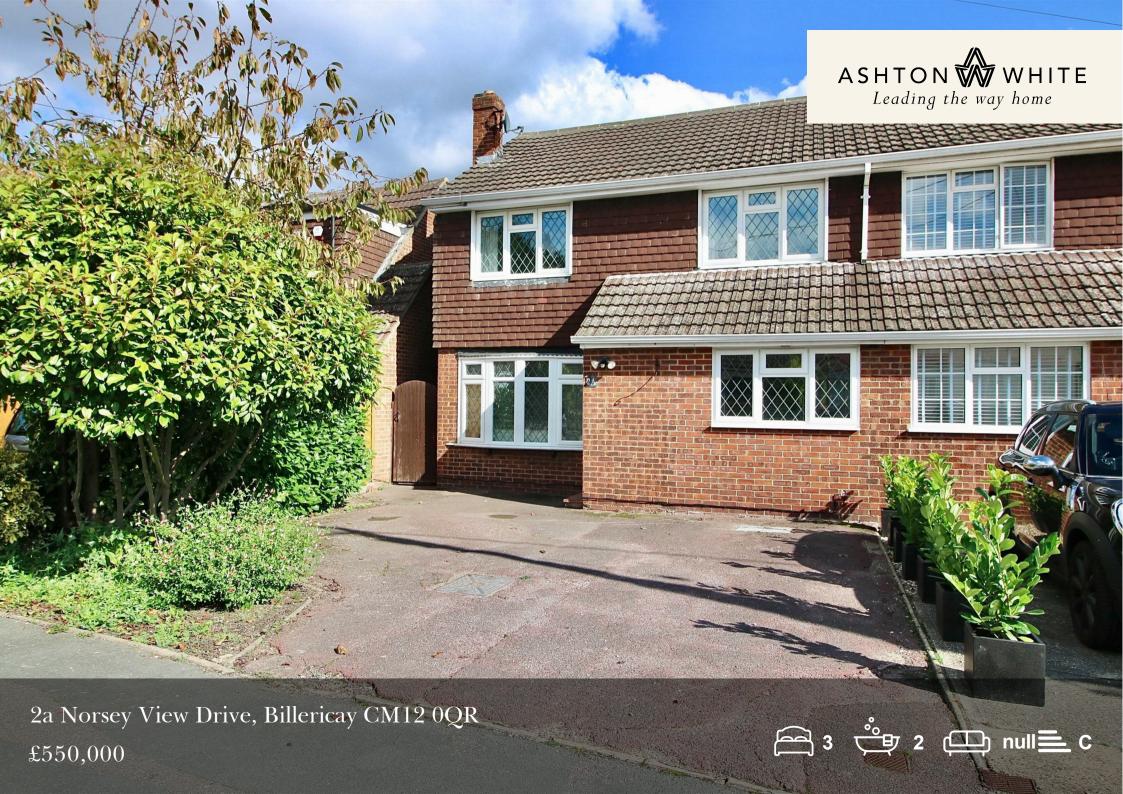

## 2a Norsey View Drive Billericay CM12 0QR £550,000

\*\*AVAILABLE TO VIEW!!\*\* NO CHAIN!\*\* An extended three-bedroom semi-detached family residence situated within this highly sought after location, minutes walk of the highly regarded Buttsbury Junior and Mayflower High Schools and easy access of Billericay High Street and mainline Station.

Available to the market with no-onward chain, the well presented accommodation comprises entrance lobby opening to a spacious lounge with light-oak effect flooring, archway to dining room with patio doors to garden and open to impressive size kitchen/breakfast room with an excellent range of fitted cabinets and drawers, breakfast bar, contrasting work surfaces and some integrated appliances.

Outside, there is off road parking for twothree cars and pedestrian side access to the rear garden measuring 30' deep x 26' wide, featuring artificial grass, paved patio area and timber shed.

NO ONWARD CHAIN

Polesh Rd Ave Queen's Pk Park Country Pk in Queen Mayflower High School 🔁 81007 NorseyRd 5 2 and Lake Meadows Norsey Wood Park and Country Pk Playground Coorla Map data ©2024 Google

140 High Street Billericay Essex CM12 9DF tel: 01277 659002 Email: admin@ashtonwhite.co.uk https://www.ashtonwhite.co.uk