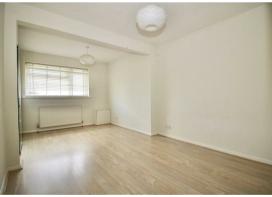

Available to the market with no-onward chain, the well presented accommodation comprises entrance lobby opening to a spacious lounge with light-oak effect flooring, archway to dining room with patio doors to garden and open to impressive size kitchen/breakfast room with an excellent range of fitted cabinets and drawers, breakfast bar, contrasting work surfaces and some integrated appliances.

From the lounge, there is access to second reception room at the front of the property (formerly the garage), ground floor cloakroom with white suite, and a return staircase to the first floor.

From the landing, there is access to three double bedrooms including the master bedroom which features a modern en-suite shower room. There is also a generous family bathroom with corner bath with shower over and fitted vanity unit.