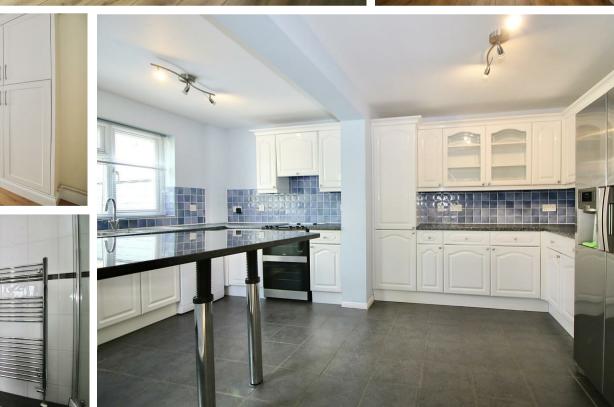

Available to the market with no-onward chain, the well presented accommodation comprises entrance lobby opening to a spacious lounge with light-oak effect flooring, archway to dining room with patio doors to garden and open to impressive size kitchen/breakfast room with an excellent range of fitted cabinets and drawers, breakfast bar, contrasting work surfaces and some integrated appliances.

## ENTRANCE LOBBY

LOUNGE 14'9 x 13'0 (4.50m x 3.96m)

DINING AREA 9'3 x 8'8 (2.82m x 2.64m)

RECEPTION ROOM 14'3 x 7'5 (4.34m x 2.26m)

KITCHEN/BREAKFAST ROOM 16'2 x 10'10 (4.93m x 3.30m)

GROUND FLOR CLOAKROOM