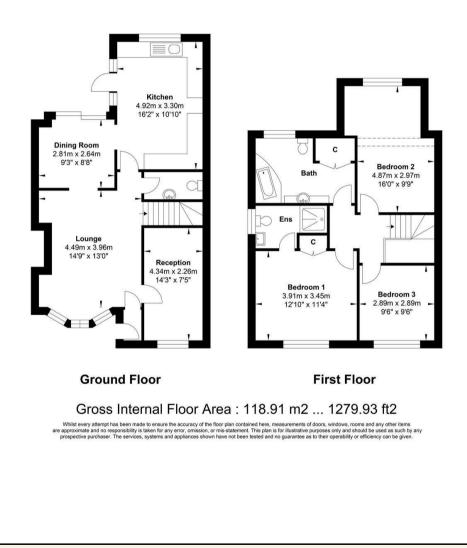

## ENTRANCE LOBBY

LOUNGE 14'9 x 13'0 (4.50m x 3.96m)

DINING AREA 9'3 x 8'8 (2.82m x 2.64m)

RECEPTION ROOM 14'3 x 7'5 (4.34m x 2.26m)

KITCHEN/BREAKFAST ROOM 16'2 x 10'10 (4.93m x 3.30m)

GROUND FLOR CLOAKROOM

BEDROOM ONE 12'10 x 11'4 (3.91m x 3.45m)

BEDROOM TWO 16'0 x 9'9 (4.88m x 2.97m)

BEDROOM THREE 9'6 x 9'6 (2.90m x 2.90m)

FAMILY BATHROOM

GARDEN 30' deep x 26' wide (9.14m deep x 7.92m wide)

OFF ROAD PARKING