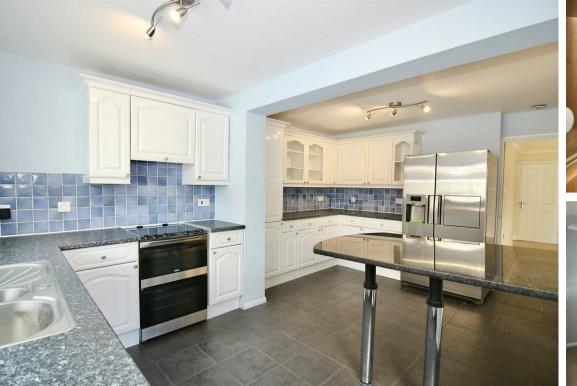

Available to the market with no-onward chain, the well presented accommodation comprises entrance lobby opening to a spacious lounge with light-oak effect flooring, archway to dining room with patio doors to garden and open to impressive size kitchen/breakfast room with an excellent range of fitted cabinets and drawers, breakfast bar, contrasting work surfaces and some integrated appliances.

## ENTRANCE LOBBY

LOUNGE 14'9 x 13'0 (4.50m x 3.96m)

DINING AREA 9'3 x 8'8 (2.82m x 2.64m)

RECEPTION ROOM 14'3 x 7'5 (4.34m x 2.26m)

KITCHEN/BREAKFAST ROOM 16'2 x 10'10 (4.93m x 3.30m)

GROUND FLOR CLOAKROOM