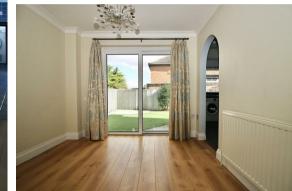

Available to the market with no-onward chain, the well presented accommodation comprises entrance lobby opening to a spacious lounge with light-oak effect flooring, archway to dining room with patio doors to garden and open to impressive size kitchen/breakfast room with an excellent range of fitted cabinets and drawers, breakfast bar, contrasting work surfaces and some integrated appliances.

## ENTRANCE LOBBY

LOUNGE 14'9 x 13'0 (4.50m x 3.96m)

DINING AREA 9'3 x 8'8 (2.82m x 2.64m)

RECEPTION ROOM 14'3 x 7'5 (4.34m x 2.26m)

KITCHEN/BREAKFAST ROOM 16'2 x 10'10 (4.93m x 3.30m)

GROUND FLOR CLOAKROOM