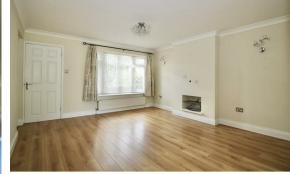

Available to the market with no-onward chain, the well presented accommodation comprises entrance lobby opening to a spacious lounge with light-oak effect flooring, archway to dining room with patio doors to garden and open to impressive size kitchen/breakfast room with an excellent range of fitted cabinets and drawers, breakfast bar, contrasting work surfaces and some integrated appliances.

## ENTRANCE LOBBY

LOUNGE 14'9 x 13'0 (4.50m x 3.96m)

DINING AREA 9'3 x 8'8 (2.82m x 2.64m)

RECEPTION ROOM 14'3 x 7'5 (4.34m x 2.26m)

KITCHEN/BREAKFAST ROOM 16'2 x 10'10 (4.93m x 3.30m)

GROUND FLOR CLOAKROOM