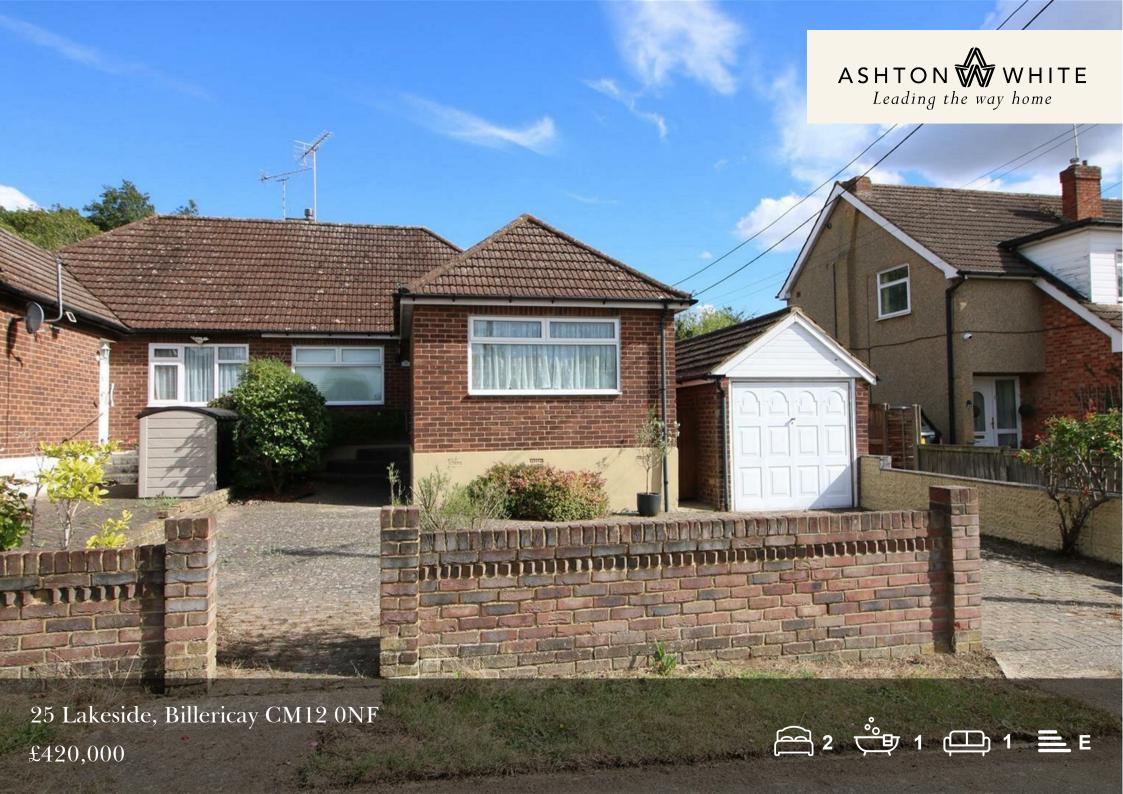

## 25 Lakeside Billericay CM12 0NF £420,000

\*\*SALE AGREED BY ASHTON WHITE\*\*A well presented and very comfortable two bedroom semi-detached bungalow, located in this highly sought after, and rarely available turning bordering Lake Meadows Park, and within easy walking distance of Billericay Railway Station with fast and frequent service to London Liverpool Street.

Available with no-ongoing chain, the property, believed to date from the 1960's, offers tremendous scope for enlargement either, to the side, or into the roof space, subject to the usual consents being obtained.

Outside, the property is approached over a generous block paved driveway with off road parking for two-three cars in addition to the brick-built detached garage measuring 16'0 x 8'0 (internally), with up and over door, lighting and power. There is gated side pedestrian access to the secluded partly walled rear garden, containing a nice array of mature trees and shrubs to borders, lawn and raised paved patio.