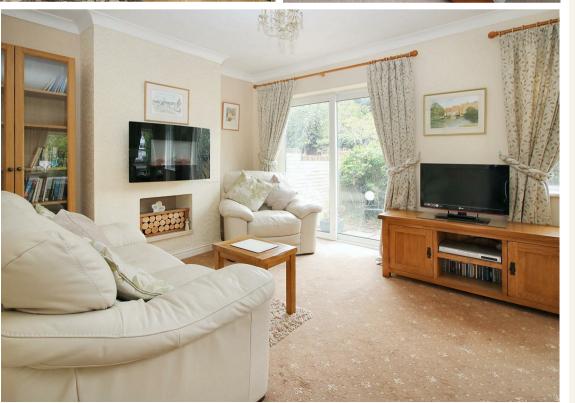

Currently, the accommodation comprises a good size entrance hallway with loft access, leading to two double bedrooms at the front of the bungalow, a fully tiled bathroom/w.c. with white suite, modern fitted kitchen with access to garage, and spacious, duel aspect lounge/diner extending across the back of the property with double glazed patio doors opening to the garden.