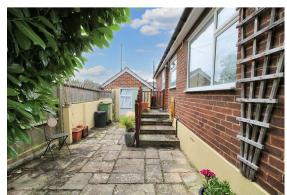

Outside, the property is approached over a generous block paved driveway with off road parking for two-three cars in addition to the brick-built detached garage measuring 16'0 x 8'0 (internally), with up and over door, lighting and power. There is gated side pedestrian access to the secluded partly walled rear garden, containing a nice array of mature trees and shrubs to borders, lawn and raised paved patio.