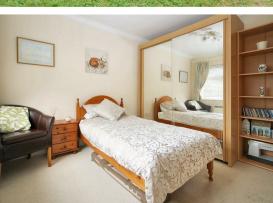

Currently, the accommodation comprises a good size entrance hallway with loft access, leading to two double bedrooms at the front of the bungalow, a fully tiled bathroom/w.c. with white suite, modern fitted kitchen with access to garage, and spacious, duel aspect lounge/diner extending across the back of the property with double glazed patio doors opening to the garden.

BEDROOM TWO 11'0 x 9'0 (3.35m x 2.74m)

BATHROOM 7'3 x 7'0 (2.21m x 2.13m)

DETACHED GARAGE 16'0 x 8'0 (4.88m x 2.44m)

OFF ROAD PARKING

NO ONWARD CHAIN

POTENTIAL TO EXTEND (S.T.P.P)

BORDERING LAKE MEADOWS PARK