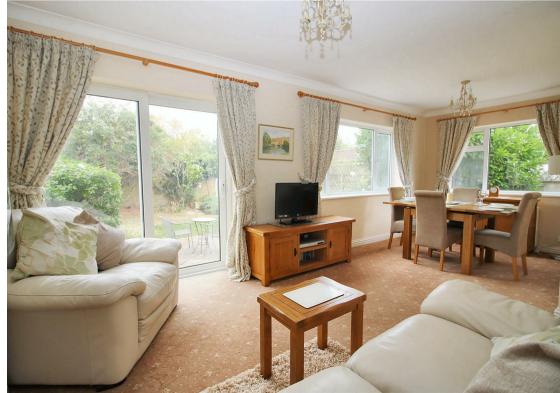

Currently, the accommodation comprises a good size entrance hallway with loft access, leading to two double bedrooms at the front of the bungalow, a fully tiled bathroom/w.c. with white suite, modern fitted kitchen with access to garage, and spacious, duel aspect lounge/diner extending across the back of the property with double glazed patio doors opening to the garden.