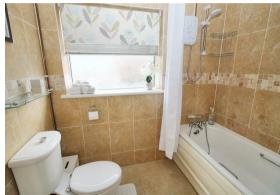

Currently, the accommodation comprises a good size entrance hallway with loft access, leading to two double bedrooms at the front of the bungalow, a fully tiled bathroom/w.c. with white suite, modern fitted kitchen with access to garage, and spacious, duel aspect lounge/diner extending across the back of the property with double glazed patio doors opening to the garden.

BEDROOM TWO 11'0 x 9'0 (3.35m x 2.74m)

BATHROOM 7'3 x 7'0 (2.21m x 2.13m)

DETACHED GARAGE 16'0 x 8'0 (4.88m x 2.44m)

OFF ROAD PARKING

NO ONWARD CHAIN

POTENTIAL TO EXTEND (S.T.P.P)

BORDERING LAKE MEADOWS PARK