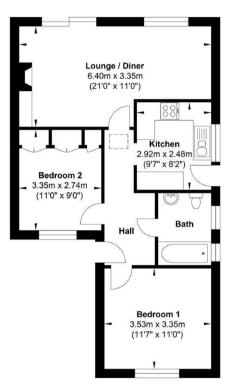

Agents Note - the property is currently served by electric heating via storage units.

ENTRANCE HALL

LOUNGE/DINER 21'0 x 11'0<8'0 (6.40m x 3.35m<2.44m)

KITCHEN 9'7 x 8'2 (2.92m x 2.49m)

BEDROOM ONE 11'7 x 11'0 (3.53m x 3.35m)

BEDROOM TWO 11'0 x 9'0 (3.35m x 2.74m)

BATHROOM 7'3 x 7'0 (2.21m x 2.13m)

DETACHED GARAGE 16'0 x 8'0 (4.88m x 2.44m)

OFF ROAD PARKING

NO ONWARD CHAIN

POTENTIAL TO EXTEND (S.T.P.P)

BORDERING LAKE MEADOWS PARK

BILLERICAY STATION 0.7 MILES

Gross Internal Floor Area: 59.93 m2 ... 645 ft2

Whilst every attempt has been made to ensure the accuracy of the floor plan contained here, measurements of doors, windows, rooms and any other items are paroximate and no responsibility is taken for any error, omission, or mis-statement. This plan is for illustrative purposes only and should be used as such by any prospective purchaser. The services, systems and appliances shown have not been tested and no guarantee as to their operability or efficiency can be given.