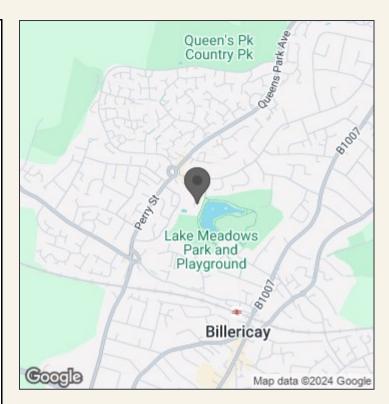

## 25 Lakeside Billericay CM12 0NF £420,000

\*\*SALE AGREED BY ASHTON WHITE\*\*A well presented and very comfortable two bedroom semi-detached bungalow, located in this highly sought after, and rarely available turning bordering Lake Meadows Park, and within easy walking distance of Billericay Railway Station with fast and frequent service to London Liverpool Street.

BILLERICAY STATION 0.7 MILES

Gross Internal Floor Area: 59.93 m2 ... 645 ft2

Whilst every attempt has been made to ensure the accuracy of the floor plan contained here, measurements of doors, windows, rooms and any other items are paroximate and no responsibility is taken for any error, omission, or mis-statement. This plan is for illustrative purposes only and should be used as such by any prospective purchaser. The services, systems and appliances shown have not been tested and no guarantee as to their operability or efficiency can be given.