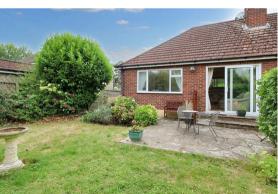

Outside, the property is approached over a generous block paved driveway with off road parking for two-three cars in addition to the brick-built detached garage measuring 16'0 x 8'0 (internally), with up and over door, lighting and power. There is gated side pedestrian access to the secluded partly walled rear garden, containing a nice array of mature trees and shrubs to borders, lawn and raised paved patio.