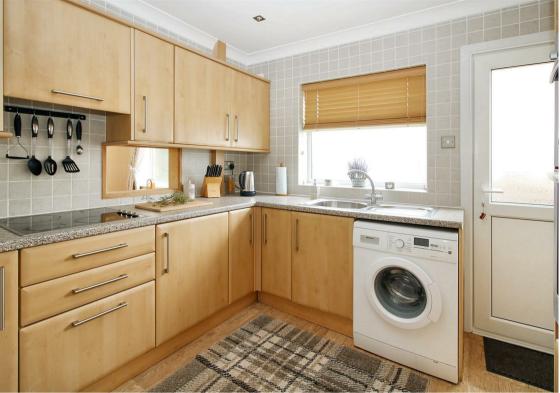

Currently, the accommodation comprises a good size entrance hallway with loft access, leading to two double bedrooms at the front of the bungalow, a fully tiled bathroom/w.c. with white suite, modern fitted kitchen with access to garage, and spacious, duel aspect lounge/diner extending across the back of the property with double glazed patio doors opening to the garden.