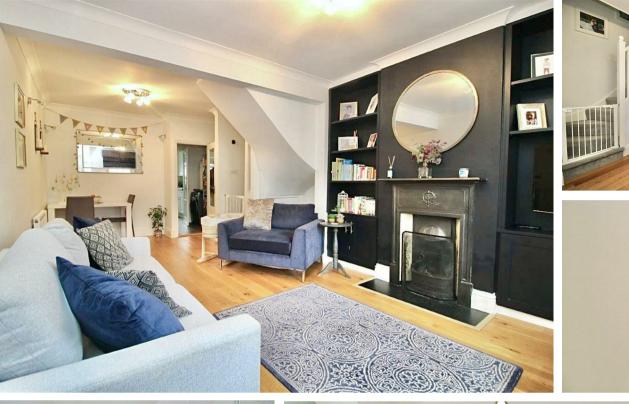

## 2 Woodside Cottages Norsey Road Billericay CM11 1DD

**\*\*SALE AGREED BY ASHTON** WHITE\*\*Set along Norsey Road is this attractive red brick mid terrace two bedroom period cottage, with a driveway for one car to the front. On entering the property through the porch you are welcomed by a spacious open plan lounge/diner. An open fireplace is flanked by attractive bespoke cabinetry with a solid wooden floor enhancing the charm of this property. The utility room houses the washer dryer, fridge freezer with additional storage and worktop space. The cottage benefits from a ground floor cloakroom with the kitchen positioned at the rear of the property overlooking the garden. The kitchen features cream cabinetry with solid wood worktops, integrated double oven, electric hob, extractor and slimline dishwasher. A stable door leads out onto the patio area and then the lawned garden.

## PORCH

LOUNGE /DINER 22 x 11'10 (6.71m x 3.61m)

KITCHEN 11'10 x 8'7 (3.61m x 2.62m)

UTILITY ROOM 6'2 x 4'8 (1.88m x 1.42m)

GROUND FLOOR CLOAKROOM 5'6 x 3 (1.68m x 0.91m)

BEDROOM ONE 11'10 x 10 (3.61m x 3.05m)