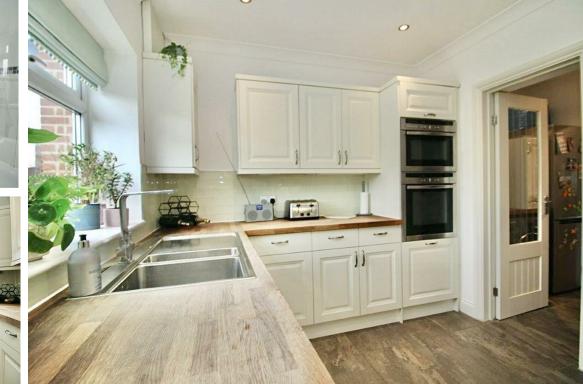

## 2 Woodside Cottages Norsey Road Billericay CM11 1DD

**\*\*SALE AGREED BY ASHTON** WHITE\*\*Set along Norsey Road is this attractive red brick mid terrace two bedroom period cottage, with a driveway for one car to the front. On entering the property through the porch you are welcomed by a spacious open plan lounge/diner. An open fireplace is flanked by attractive bespoke cabinetry with a solid wooden floor enhancing the charm of this property. The utility room houses the washer dryer, fridge freezer with additional storage and worktop space. The cottage benefits from a ground floor cloakroom with the kitchen positioned at the rear of the property overlooking the garden. The kitchen features cream cabinetry with solid wood worktops, integrated double oven, electric hob, extractor and slimline dishwasher. A stable door leads out onto the patio area and then the lawned garden.