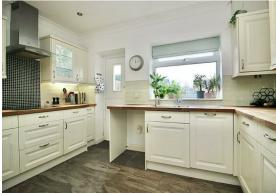

## 2 Woodside Cottages Norsey Road Billericay CM11 1DD

**\*\*SALE AGREED BY ASHTON** WHITE\*\*Set along Norsey Road is this attractive red brick mid terrace two bedroom period cottage, with a driveway for one car to the front. On entering the property through the porch you are welcomed by a spacious open plan lounge/diner. An open fireplace is flanked by attractive bespoke cabinetry with a solid wooden floor enhancing the charm of this property. The utility room houses the washer dryer, fridge freezer with additional storage and worktop space. The cottage benefits from a ground floor cloakroom with the kitchen positioned at the rear of the property overlooking the garden. The kitchen features cream cabinetry with solid wood worktops, integrated double oven, electric hob, extractor and slimline dishwasher. A stable door leads out onto the patio area and then the lawned garden.

## PORCH

LOUNGE /DINER 22 x 11'10 (6.71m x 3.61m)

KITCHEN 11'10 x 8'7 (3.61m x 2.62m)

UTILITY ROOM 6'2 x 4'8 (1.88m x 1.42m)

GROUND FLOOR CLOAKROOM 5'6 x 3 (1.68m x 0.91m)

BEDROOM ONE 11'10 x 10 (3.61m x 3.05m)