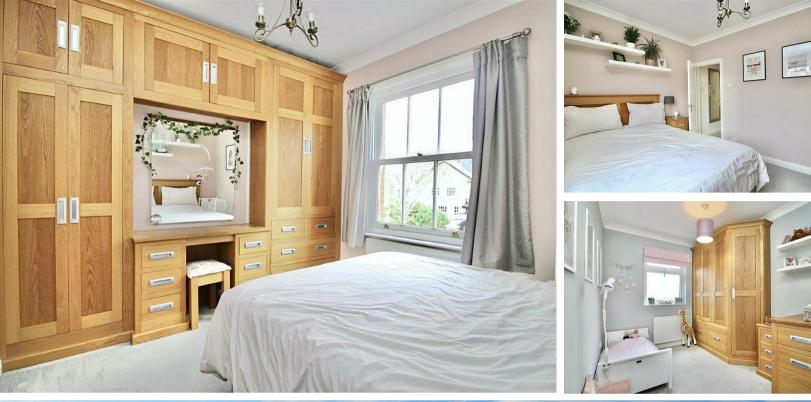

To the first floor is a generous landing with high ceilings. Bedroom one is to the front of the property and fitted with floor to ceiling quality wooden bespoke wardrobes and dressing table. Bedroom two is a single bedroom / study again with the benefit of bespoke fitted wardrobes and drawer units. The family bathroom is fully tiled and fitted with a modern white suite, including a shower/bath and heated towel rail. The property benefits from a paved driveway with space for one car.