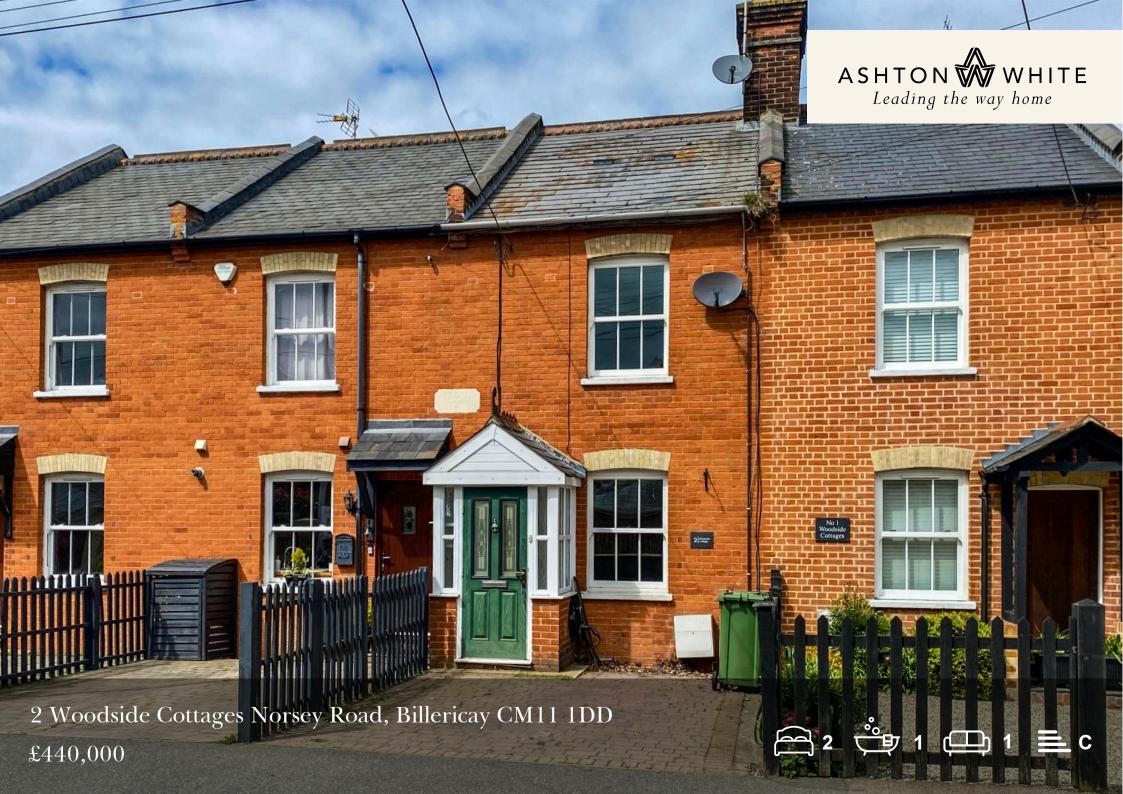

## 2 Woodside Cottages Norsey Road Billericay CM11 1DD

**\*\*SALE AGREED BY ASHTON** WHITE\*\*Set along Norsey Road is this attractive red brick mid terrace two bedroom period cottage, with a driveway for one car to the front. On entering the property through the porch you are welcomed by a spacious open plan lounge/diner. An open fireplace is flanked by attractive bespoke cabinetry with a solid wooden floor enhancing the charm of this property. The utility room houses the washer dryer, fridge freezer with additional storage and worktop space. The cottage benefits from a ground floor cloakroom with the kitchen positioned at the rear of the property overlooking the garden. The kitchen features cream cabinetry with solid wood worktops, integrated double oven, electric hob, extractor and slimline dishwasher. A stable door leads out onto the patio area and then the lawned garden.

The cottage is located in the Buttsbury/Mayflower area of Billericay, and is within 1.25 miles of Billericay High Street and train station.