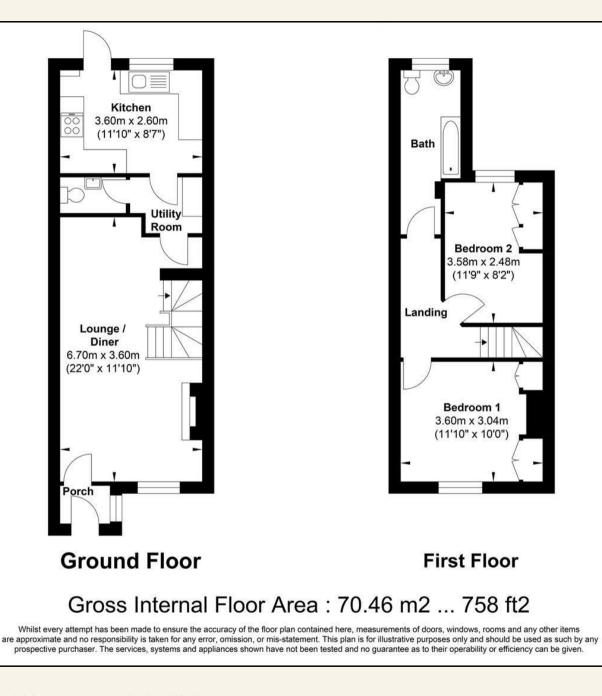

## PORCH

LOUNGE /DINER 22 x 11'10 (6.71m x 3.61m)

KITCHEN 11'10 x 8'7 (3.61m x 2.62m)

UTILITY ROOM 6'2 x 4'8 (1.88m x 1.42m)

GROUND FLOOR CLOAKROOM 5'6 x 3 (1.68m x 0.91m)

BEDROOM ONE 11'10 x 10 (3.61m x 3.05m)

BEDROOM TWO 11'9 x 8'2 (3.58m x 2.49m)

FAMILY BATHROOM 13'8 max x 5 (4.17m max x 1.52m)

GOOD SIZE REAR GARDEN

OFF ROAD PARKING TO FRONT

140 High Street Billericay Essex CM12 9DF tel: 01277 659002 Email: admin@ashtonwhite.co.uk https://www.ashtonwhite.co.uk