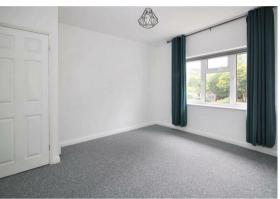

Available to the market for the first time in some 60 years, the property offers potential buyers to add their own mark on the house and to extend across the rear, and into the roof space if required. Currently, the well presented accommodation comprises, spacious entrance hallway, kitchen, living room with bay window and glazed folding doors to separate dining room with double glazed patio doors to the garden. To the first floor, there are two double and one single bedrooms, bathroom and separate w.c.

ENTRANCE HALL 13'0 x 6'0 (3.96m x 1.83m)

LIVING ROOM 15'3 x 12'4 (4.65m x 3.76m)

DINING ROOM 11'10 x 10'3 (3.61m x 3.12m)

KITCHEN 11'10 x 7'10 (3.61m x 2.39m)

BEDROOM ONE 13'0 x 11'4 (3.96m x 3.45m)

BEDROOM TWO 12'2 x 11'10 (3.71m x 3.61m)

BEDROOM THREE 9'4 x 6'10 (2.84m x 2.08m)

BATHROOM

SEPERATE W.C.

REAR GARDEN APPROX. 90' LONG

DETACHED GARAGE

NO ONWARD CHAIN.

Gross Internal Floor Area: 88.09 m2 ... 948 ft2

Whilst every attempt has been made to ensure the accuracy of the floor plan contained here, measurements of doors, windows, rooms and any other items are approximate and no responsibility is taken for any error, omission, or mis-statement. This plan is for illustrative purposes only and should be used as such by any prospective purchaser. The services, systems and appliances shown have not been tested and no guarantee as to their operability or efficiency can be given.