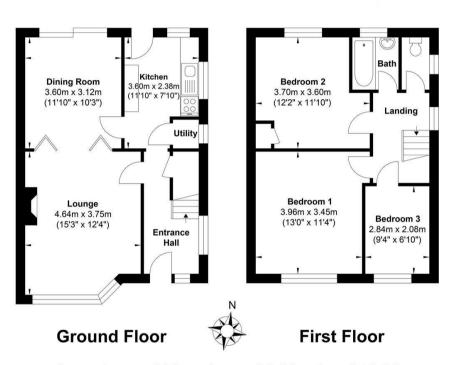

ENTRANCE HALL 13'0 x 6'0 (3.96m x 1.83m)

LIVING ROOM 15'3 x 12'4 (4.65m x 3.76m)

DINING ROOM 11'10 x 10'3 (3.61m x 3.12m)

KITCHEN 11'10 x 7'10 (3.61m x 2.39m)

BEDROOM ONE 13'0 x 11'4 (3.96m x 3.45m)

BEDROOM TWO 12'2 x 11'10 (3.71m x 3.61m)

BEDROOM THREE 9'4 x 6'10 (2.84m x 2.08m)

BATHROOM

SEPERATE W.C.

REAR GARDEN APPROX. 90' LONG

DETACHED GARAGE

NO ONWARD CHAIN.

Gross Internal Floor Area: 88.09 m2 ... 948 ft2

Whilst every attempt has been made to ensure the accuracy of the floor plan contained here, measurements of doors, windows, rooms and any other items are approximate and no responsibility is taken for any error, omission, or mis-statement. This plan is for illustrative purposes only and should be used as such by any prospective purchaser. The services, systems and appliances shown have not been tested and no guarantee as to their operability or efficiency can be given.