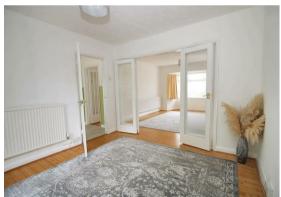

Available to the market for the first time in some 60 years, the property offers potential buyers to add their own mark on the house and to extend across the rear, and into the roof space if required. Currently, the well presented accommodation comprises, spacious entrance hallway, kitchen, living room with bay window and glazed folding doors to separate dining room with double glazed patio doors to the garden. To the first floor, there are two double and one single bedrooms, bathroom and separate w.c.

ENTRANCE HALL 13'0 x 6'0 (3.96m x 1.83m)

LIVING ROOM 15'3 x 12'4 (4.65m x 3.76m)

DINING ROOM 11'10 x 10'3 (3.61m x 3.12m)

KITCHEN 11'10 x 7'10 (3.61m x 2.39m)

BEDROOM ONE 13'0 x 11'4 (3.96m x 3.45m)

BEDROOM TWO 12'2 x 11'10 (3.71m x 3.61m)