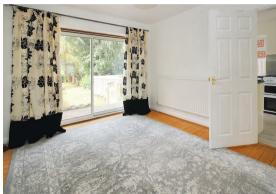

Available to the market for the first time in some 60 years, the property offers potential buyers to add their own mark on the house and to extend across the rear, and into the roof space if required. Currently, the well presented accommodation comprises, spacious entrance hallway, kitchen, living room with bay window and glazed folding doors to separate dining room with double glazed patio doors to the garden. To the first floor, there are two double and one single bedrooms, bathroom and separate w.c.

ENTRANCE HALL 13'0 x 6'0 (3.96m x 1.83m)

LIVING ROOM 15'3 x 12'4 (4.65m x 3.76m)

DINING ROOM 11'10 x 10'3 (3.61m x 3.12m)

KITCHEN 11'10 x 7'10 (3.61m x 2.39m)

BEDROOM ONE 13'0 x 11'4 (3.96m x 3.45m)

BEDROOM TWO 12'2 x 11'10 (3.71m x 3.61m)