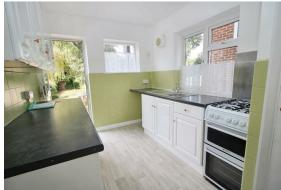

Available to the market for the first time in some 60 years, the property offers potential buyers to add their own mark on the house and to extend across the rear, and into the roof space if required. Currently, the well presented accommodation comprises, spacious entrance hallway, kitchen, living room with bay window and glazed folding doors to separate dining room with double glazed patio doors to the garden. To the first floor, there are two double and one single bedrooms, bathroom and separate w.c.

ENTRANCE HALL 13'0 x 6'0 (3.96m x 1.83m)

LIVING ROOM 15'3 x 12'4 (4.65m x 3.76m)

DINING ROOM 11'10 x 10'3 (3.61m x 3.12m)

KITCHEN 11'10 x 7'10 (3.61m x 2.39m)

BEDROOM ONE 13'0 x 11'4 (3.96m x 3.45m)

BEDROOM TWO 12'2 x 11'10 (3.71m x 3.61m)