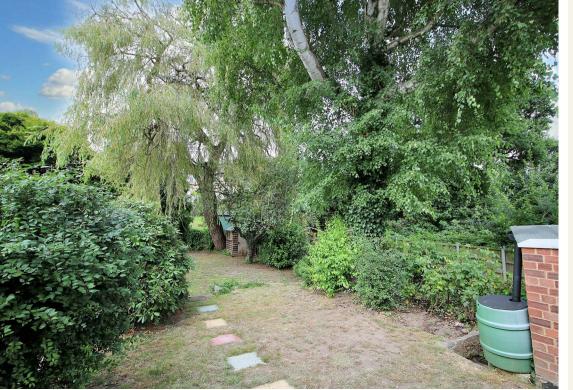

Externally, the house is set back from the road to enable off road parking and a shared driveway leads to a detached brick built single garage (15'0 X 7'0). The impressive rear garden extends to approx. 90 feet in length. and commences with a raised patio area with steps down to extensive lawn leading down the garden, flanked by established trees and shrubs, large weeping willow tree, timber shed.