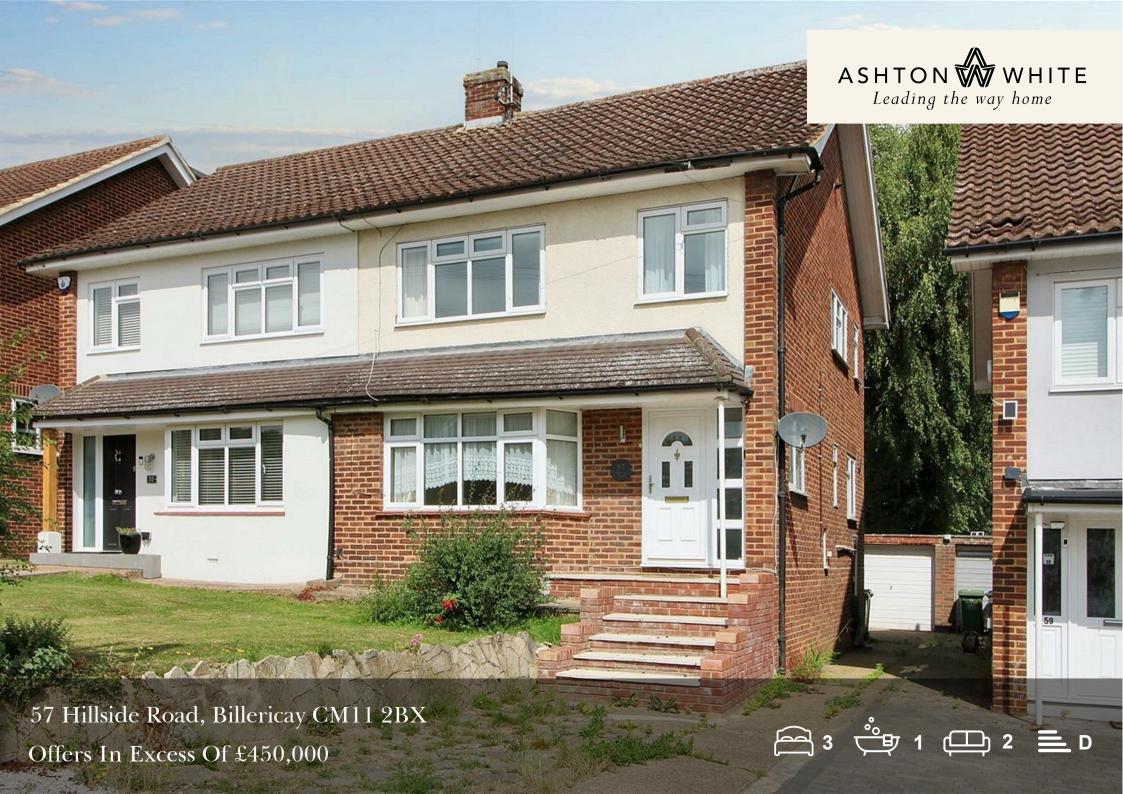

## 57 Hillside Road Billericay CM11 2BX Offers In Excess Of £450,000

\*\*UNDER OFFER!!\*\* Situated less than half a mile of Billericay High Street and mainline station with links to London Liverpool Street, an exceptionally rare opportunity to acquire this vacant 1950's built, three bedroom semi-detached house which offers fantastic scope for further enlargement, subject to all the usual consents.

Available to the market for the first time in some 60 years, the property offers potential buyers to add their own mark on the house and to extend across the rear, and into the roof space if required. Currently, the well presented accommodation comprises, spacious entrance hallway, kitchen, living room with bay window and glazed folding doors to separate dining room with double glazed patio doors to the garden. To the first floor, there are two double and one single bedrooms, bathroom and separate w.c.

Externally, the house is set back from the road to enable off road parking and a shared driveway leads to a detached brick built single garage (15'0 X 7'0). The impressive rear garden extends to approx. 90 feet in length. and commences with a raised patio area with steps down to extensive lawn leading down the garden, flanked by established trees and shrubs, large weeping willow tree, timber shed.