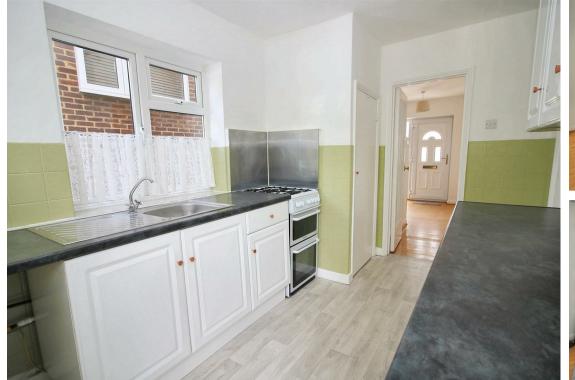

Available to the market for the first time in some 60 years, the property offers potential buyers to add their own mark on the house and to extend across the rear, and into the roof space if required. Currently, the well presented accommodation comprises, spacious entrance hallway, kitchen, living room with bay window and glazed folding doors to separate dining room with double glazed patio doors to the garden. To the first floor, there are two double and one single bedrooms, bathroom and separate w.c.

ENTRANCE HALL 13'0 x 6'0 (3.96m x 1.83m)

LIVING ROOM 15'3 x 12'4 (4.65m x 3.76m)

DINING ROOM 11'10 x 10'3 (3.61m x 3.12m)

KITCHEN 11'10 x 7'10 (3.61m x 2.39m)

BEDROOM ONE 13'0 x 11'4 (3.96m x 3.45m)

BEDROOM TWO 12'2 x 11'10 (3.71m x 3.61m)