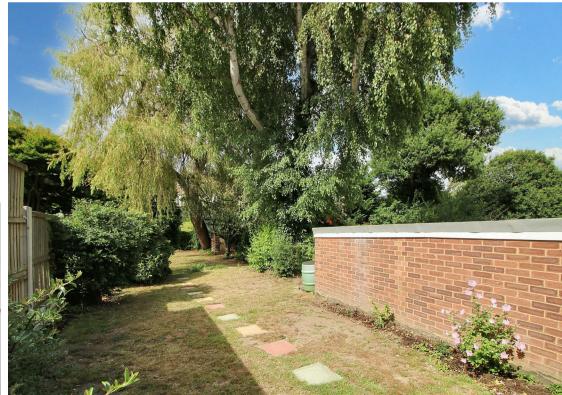

Externally, the house is set back from the road to enable off road parking and a shared driveway leads to a detached brick built single garage (15'0 X 7'0). The impressive rear garden extends to approx. 90 feet in length. and commences with a raised patio area with steps down to extensive lawn leading down the garden, flanked by established trees and shrubs, large weeping willow tree, timber shed.