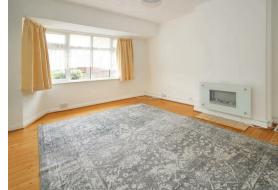

Available to the market for the first time in some 60 years, the property offers potential buyers to add their own mark on the house and to extend across the rear, and into the roof space if required. Currently, the well presented accommodation comprises, spacious entrance hallway, kitchen, living room with bay window and glazed folding doors to separate dining room with double glazed patio doors to the garden. To the first floor, there are two double and one single bedrooms, bathroom and separate w.c.

ENTRANCE HALL 13'0 x 6'0 (3.96m x 1.83m)

LIVING ROOM 15'3 x 12'4 (4.65m x 3.76m)

DINING ROOM 11'10 x 10'3 (3.61m x 3.12m)

KITCHEN 11'10 x 7'10 (3.61m x 2.39m)

BEDROOM ONE 13'0 x 11'4 (3.96m x 3.45m)

BEDROOM TWO 12'2 x 11'10 (3.71m x 3.61m)