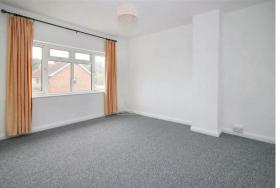

Available to the market for the first time in some 60 years, the property offers potential buyers to add their own mark on the house and to extend across the rear, and into the roof space if required. Currently, the well presented accommodation comprises, spacious entrance hallway, kitchen, living room with bay window and glazed folding doors to separate dining room with double glazed patio doors to the garden. To the first floor, there are two double and one single bedrooms, bathroom and separate w.c.

ENTRANCE HALL 13'0 x 6'0 (3.96m x 1.83m)

LIVING ROOM 15'3 x 12'4 (4.65m x 3.76m)

DINING ROOM 11'10 x 10'3 (3.61m x 3.12m)

KITCHEN 11'10 x 7'10 (3.61m x 2.39m)

BEDROOM ONE 13'0 x 11'4 (3.96m x 3.45m)

BEDROOM TWO 12'2 x 11'10 (3.71m x 3.61m)