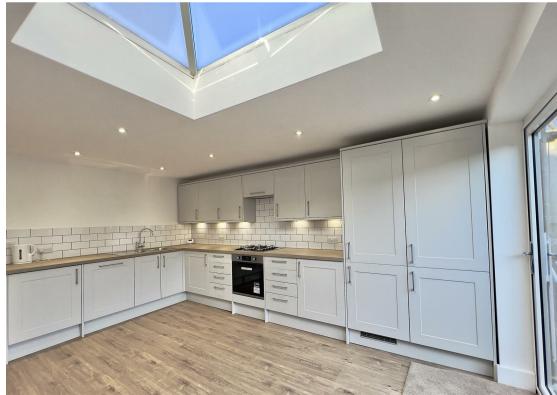

This charming property offers an entrance porch opening into a spacious lounge, with an inner hall to the rear giving access to the newly fitted ground floor fully-tiled bathroom. To the rear is the i m p r e s s i v e o p e n - p l a n kitchen/dining room featuring a lantern roof light and bi-folding doors onto the garden. The kitchen comes with integrated appliances and has ample space for a dining table and chairs.

# KITCHEN/DINING ROOM

15'2 x 11'7 (4.62m x 3.53m)