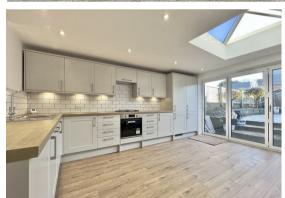

This charming property offers an entrance porch opening into a spacious lounge, with an inner hall to the rear giving access to the newly fitted ground floor fully-tiled bathroom. To the rear is the i m p r e s s i v e o p e n - p l a n kitchen/dining room featuring a lantern roof light and bi-folding doors onto the garden. The kitchen comes with integrated appliances and has ample space for a dining table and chairs.

# KITCHEN/DINING ROOM

15'2 x 11'7 (4.62m x 3.53m)