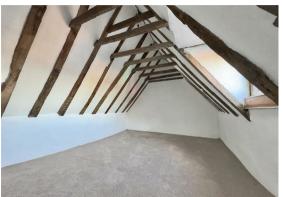

Up on the first floor are the two double bedrooms, one with a door leading to a set of wooden steps leading up to a useful loft storage room. To the front is a garden area and to the rear a pretty cottage style garden with a rear gate to a parking area which we understand is by casual arrangement.

## LOFT STORAGE ROOM

14 x 9'10 (sloping ceilings) (4.27m x 3.00m (sloping ceilings))