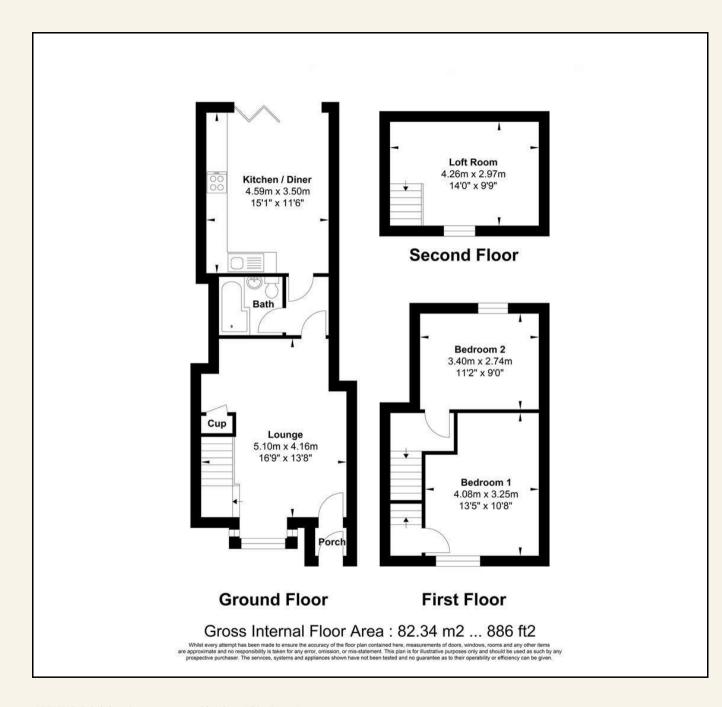

This charming property offers an entrance porch opening into a spacious lounge, with an inner hall to the rear giving access to the newly fitted ground floor fully-tiled bathroom. To the rear is the i m p r e s s i v e o p e n - p l a n kitchen/dining room featuring a lantern roof light and bi-folding doors onto the garden. The kitchen comes with integrated appliances and has ample space for a dining table and chairs.

Up on the first floor are the two double bedrooms, one with a door leading to a set of wooden steps leading up to a useful loft storage room. To the front is a garden area and to the rear a pretty cottage style garden with a rear gate to a parking area which we understand is by casual arrangement.

### PORCH

### LOUNGE

16'9 x 13 max (5.11m x 3.96m max)

# KITCHEN/DINING ROOM

15'2 x 11'7 (4.62m x 3.53m)

## GROUND FLOOR BATHROOM

### **BEDROOM ONE**

13'5 max x 10'9 max (4.09m max x 3.28m max)

## BEDROOM TWO 11'3 x 9 (3.43m x 2.74m)

## LOFT STORAGE ROOM

14 x 9'10 (sloping ceilings) (4.27m x 3.00m (sloping ceilings))