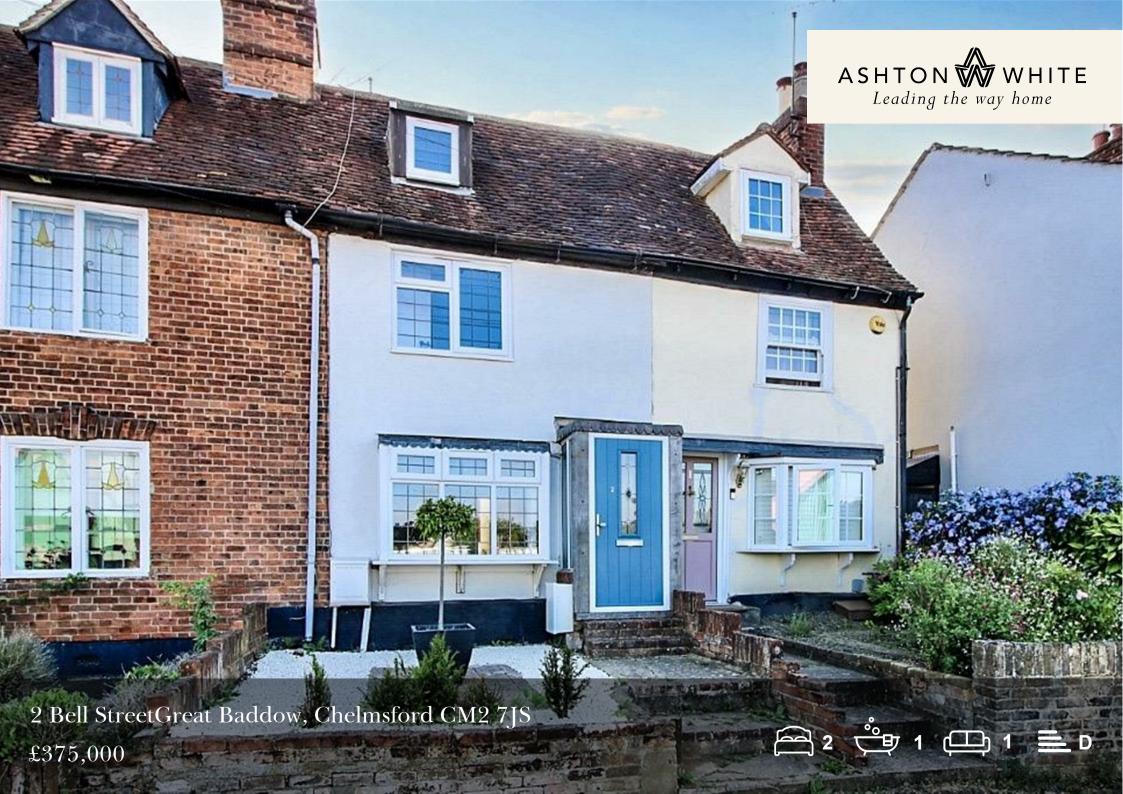

#### 2 Bell Street

## Great BaddowChelmsford CM2 7JS

00== 000

A recently renovated and extended two double bedroom period cottage, set in the heart of Gt Baddow close to The Vineyards shopping parade. The cottage is located within 1.5 of Sandon Park & Ride, and the city centre is just 2 miles distant.

This charming property offers an entrance porch opening into a spacious lounge, with an inner hall to the rear giving access to the newly fitted ground floor fully-tiled bathroom. To the rear is the i m p r e s s i v e o p e n - p l a n kitchen/dining room featuring a lantern roof light and bi-folding doors onto the garden. The kitchen comes with integrated appliances and has ample space for a dining table and chairs.

Up on the first floor are the two double bedrooms, one with a door leading to a set of wooden steps leading up to a useful loft storage room. To the front is a garden area and to the rear a pretty cottage style garden with a rear gate to a parking area which we understand is by casual arrangement.