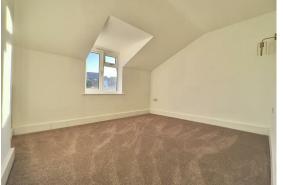

Up on the first floor are the two double bedrooms, one with a door leading to a set of wooden steps leading up to a useful loft storage room. To the front is a garden area and to the rear a pretty cottage style garden with a rear gate to a parking area which we understand is by casual arrangement.

## BEDROOM TWO 11'3 x 9 (3.43m x 2.74m)