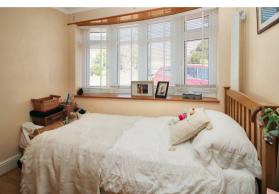

Currently, the accommodation comprises an L-shaped entrance hallway leading to the two bedrooms at the front of the property, a refitted bathroom with modern white suite which incorporates a bath with separate double shower, basin and w.c.. There is a comfortable living room with a pair of double glazed French doors opening to the garden, and an impressive size kitchen/dining room, also with access to the garden.

ENTRANCE HALL

BEDROOM ONE 13'6 x 10'11 (4.11m x 3.33m)

BEDROOM TWO 9'0 x 8'3 (2.74m x 2.51m)

BATHROOM 7'9 x 5'9 (2.36m x 1.75m)

LIVING ROOM  $16'9 \times 11'0 (5.11m \times 3.35m)$ 

KITCHEN/DINER 20'9 x 9'8 (6.32m x 2.95m)