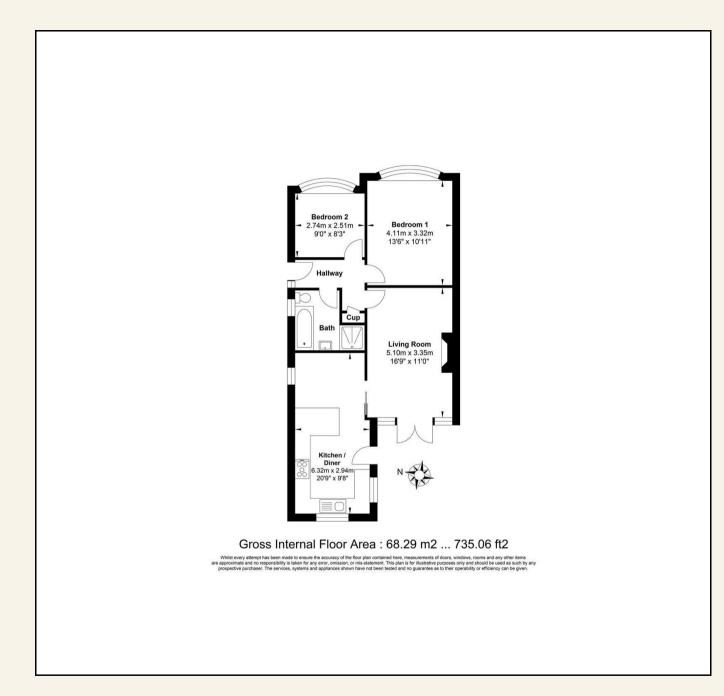

Currently, the accommodation comprises an L-shaped entrance hallway leading to the two bedrooms at the front of the property, a refitted bathroom with modern white suite which incorporates a bath with separate double shower, basin and w.c.. There is a comfortable living room with a pair of double glazed French doors opening to the garden, and an impressive size kitchen/dining room, also with access to the garden.

ENTRANCE HALL

BEDROOM ONE 13'6 x 10'11 (4.11m x 3.33m)

BEDROOM TWO 9'0 x 8'3 (2.74m x 2.51m)

BATHROOM 7'9 x 5'9 (2.36m x 1.75m)

LIVING ROOM  $16'9 \times 11'0 (5.11m \times 3.35m)$ 

KITCHEN/DINER 20'9 x 9'8 (6.32m x 2.95m)