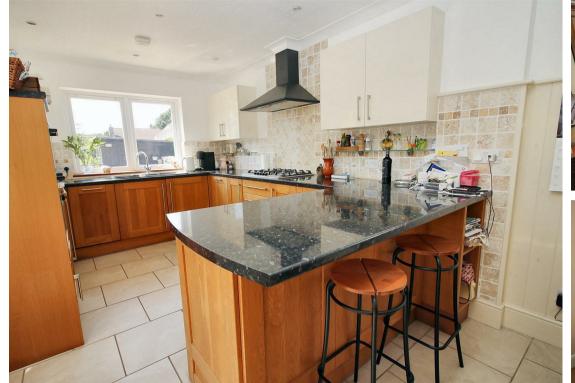

Currently, the accommodation comprises an L-shaped entrance hallway leading to the two bedrooms at the front of the property, a refitted bathroom with modern white suite which incorporates a bath with separate double shower, basin and w.c.. There is a comfortable living room with a pair of double glazed French doors opening to the garden, and an impressive size kitchen/dining room, also with access to the garden.

ENTRANCE HALL

BEDROOM ONE 13'6 x 10'11 (4.11m x 3.33m)

BEDROOM TWO 9'0 x 8'3 (2.74m x 2.51m)

BATHROOM 7'9 x 5'9 (2.36m x 1.75m)

LIVING ROOM  $16'9 \times 11'0 (5.11m \times 3.35m)$ 

KITCHEN/DINER 20'9 x 9'8 (6.32m x 2.95m)