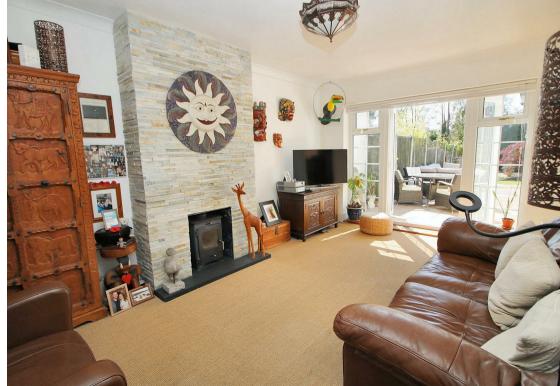

Currently, the accommodation comprises an L-shaped entrance hallway leading to the two bedrooms at the front of the property, a refitted bathroom with modern white suite which incorporates a bath with separate double shower, basin and w.c.. There is a comfortable living room with a pair of double glazed French doors opening to the garden, and an impressive size kitchen/dining room, also with access to the garden.

ENTRANCE HALL

BEDROOM ONE 13'6 x 10'11 (4.11m x 3.33m)

BEDROOM TWO 9'0 x 8'3 (2.74m x 2.51m)

BATHROOM 7'9 x 5'9 (2.36m x 1.75m)

LIVING ROOM  $16'9 \times 11'0 (5.11m \times 3.35m)$ 

KITCHEN/DINER 20'9 x 9'8 (6.32m x 2.95m)