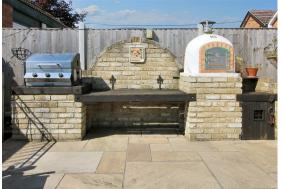

Externally, the property is set back from the road to enable parking for three/four cars and also features a shared access drive to the side leading to the rear of the property. As previously mentioned, the garden benefits from a westerly aspect and extends to approx. 60 feet in length, commencing with a large paved patio terrace, ideal for outdoor entertaining, bespoke brick built barbeque and pizza oven; steps down to a neat lawn with stepping stone pathway down to the end where you will find two timber storage sheds partially concealed by a magnificent red acer tree, the focal point of the garden!