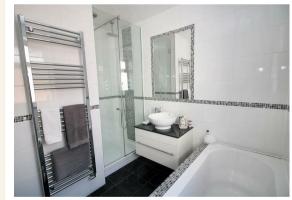

Currently, the accommodation comprises an L-shaped entrance hallway leading to the two bedrooms at the front of the property, a refitted bathroom with modern white suite which incorporates a bath with separate double shower, basin and w.c.. There is a comfortable living room with a pair of double glazed French doors opening to the garden, and an impressive size kitchen/dining room, also with access to the garden.

ENTRANCE HALL

BEDROOM ONE 13'6 x 10'11 (4.11m x 3.33m)

BEDROOM TWO 9'0 x 8'3 (2.74m x 2.51m)

BATHROOM 7'9 x 5'9 (2.36m x 1.75m)

LIVING ROOM  $16'9 \times 11'0 (5.11m \times 3.35m)$ 

KITCHEN/DINER 20'9 x 9'8 (6.32m x 2.95m)