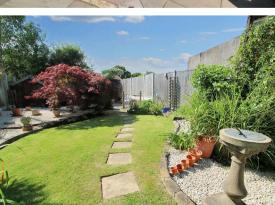

Externally, the property is set back from the road to enable parking for three/four cars and also features a shared access drive to the side leading to the rear of the property. As previously mentioned, the garden benefits from a westerly aspect and extends to approx. 60 feet in length, commencing with a large paved patio terrace, ideal for outdoor entertaining, bespoke brick built barbeque and pizza oven; steps down to a neat lawn with stepping stone pathway down to the end where you will find two timber storage sheds partially concealed by a magnificent red acer tree, the focal point of the garden!