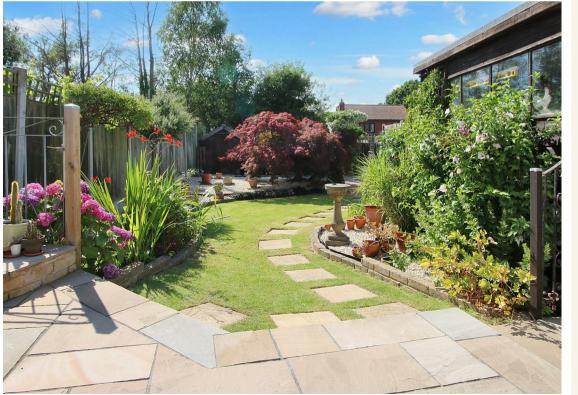

Externally, the property is set back from the road to enable parking for three/four cars and also features a shared access drive to the side leading to the rear of the property. As previously mentioned, the garden benefits from a westerly aspect and extends to approx. 60 feet in length, commencing with a large paved patio terrace, ideal for outdoor entertaining, bespoke brick built barbeque and pizza oven; steps down to a neat lawn with stepping stone pathway down to the end where you will find two timber storage sheds partially concealed by a magnificent red acer tree, the focal point of the garden!