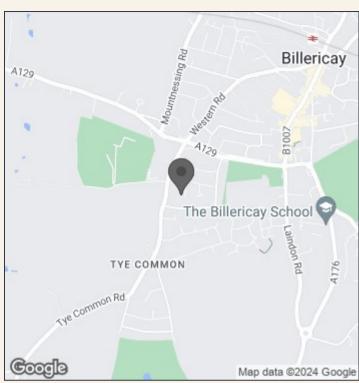

## 46 Abbey Road Billericay CM12 9NF £465,000

A quite delightful two bedroom, semidetached bungalow with beautiful west facing garden, pleasantly located at the end of this quiet turning within convenient walking distance of Billericay High Street. The property offers well presented accommodation and also excellent scope for further enlargement to the rear and within the roof space, subject to obtaining all the usual consents.

ATTRACTIVE WESTERLY ASPECT GARDEN

POTENTIAL TO ENLARGE S.T.P.P.

WALKING DISTANCE OF BILLERICAY HIGH STREET

BILLERICAY STATION 1.2 MILES

QUILTERS JUNIOR SCHOOL WITHIN 0.6 MILES

**VIEWING:** Strictly by prior arrangement with Ashton White Estate Agents.