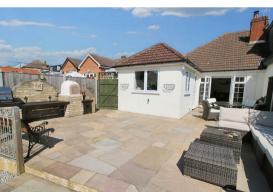

Externally, the property is set back from the road to enable parking for three/four cars and also features a shared access drive to the side leading to the rear of the property. As previously mentioned, the garden benefits from a westerly aspect and extends to approx. 60 feet in length, commencing with a large paved patio terrace, ideal for outdoor entertaining, bespoke brick built barbeque and pizza oven; steps down to a neat lawn with stepping stone pathway down to the end where you will find two timber storage sheds partially concealed by a magnificent red acer tree, the focal point of the garden!