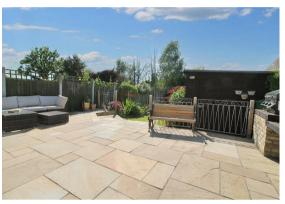

Externally, the property is set back from the road to enable parking for three/four cars and also features a shared access drive to the side leading to the rear of the property. As previously mentioned, the garden benefits from a westerly aspect and extends to approx. 60 feet in length, commencing with a large paved patio terrace, ideal for outdoor entertaining, bespoke brick built barbeque and pizza oven; steps down to a neat lawn with stepping stone pathway down to the end where you will find two timber storage sheds partially concealed by a magnificent red acer tree, the focal point of the garden!