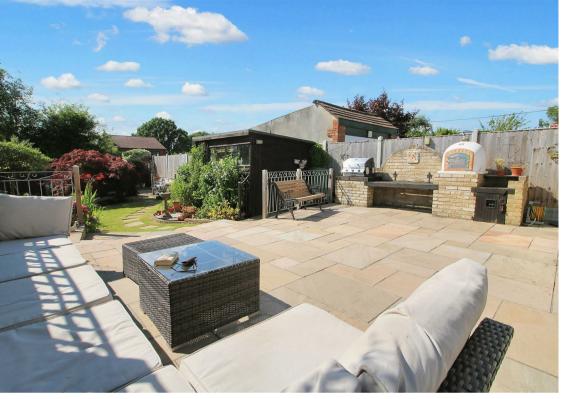

Externally, the property is set back from the road to enable parking for three/four cars and also features a shared access drive to the side leading to the rear of the property. As previously mentioned, the garden benefits from a westerly aspect and extends to approx. 60 feet in length, commencing with a large paved patio terrace, ideal for outdoor entertaining, bespoke brick built barbeque and pizza oven; steps down to a neat lawn with stepping stone pathway down to the end where you will find two timber storage sheds partially concealed by a magnificent red acer tree, the focal point of the garden!