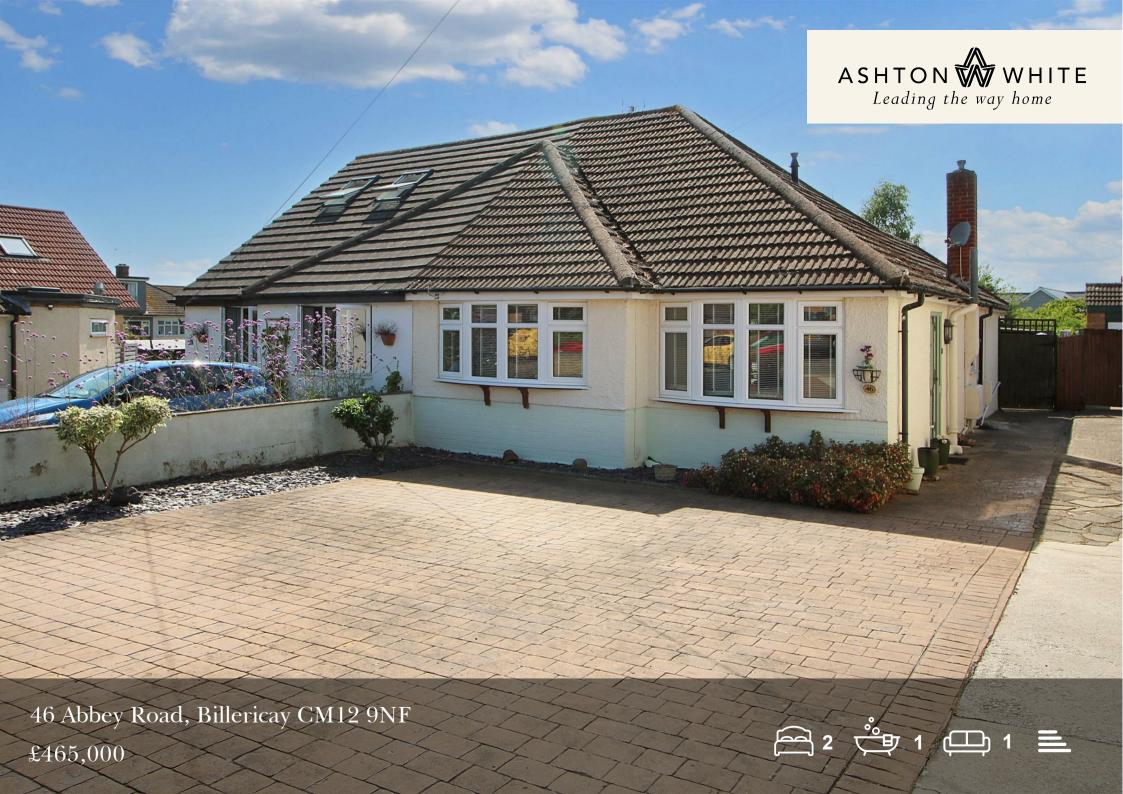

## 46 Abbey Road Billericay CM12 9NF £465,000

A quite delightful two bedroom, semidetached bungalow with beautiful west facing garden, pleasantly located at the end of this quiet turning within convenient walking distance of Billericay High Street. The property offers well presented accommodation and also excellent scope for further enlargement to the rear and within the roof space, subject to obtaining all the usual consents.

Externally, the property is set back from the road to enable parking for three/four cars and also features a shared access drive to the side leading to the rear of the property. As previously mentioned, the garden benefits from a westerly aspect and extends to approx. 60 feet in length, commencing with a large paved patio terrace, ideal for outdoor entertaining, bespoke brick built barbeque and pizza oven; steps down to a neat lawn with stepping stone pathway down to the end where you will find two timber storage sheds partially concealed by a magnificent red acer tree, the focal point of the garden!