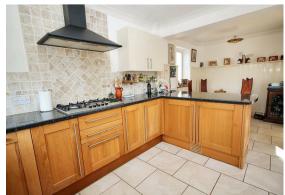

Currently, the accommodation comprises an L-shaped entrance hallway leading to the two bedrooms at the front of the property, a refitted bathroom with modern white suite which incorporates a bath with separate double shower, basin and w.c.. There is a comfortable living room with a pair of double glazed French doors opening to the garden, and an impressive size kitchen/dining room, also with access to the garden.

ENTRANCE HALL

BEDROOM ONE 13'6 x 10'11 (4.11m x 3.33m)

BEDROOM TWO 9'0 x 8'3 (2.74m x 2.51m)

BATHROOM 7'9 x 5'9 (2.36m x 1.75m)

LIVING ROOM  $16'9 \times 11'0 (5.11m \times 3.35m)$ 

KITCHEN/DINER 20'9 x 9'8 (6.32m x 2.95m)