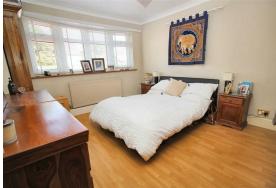

Currently, the accommodation comprises an L-shaped entrance hallway leading to the two bedrooms at the front of the property, a refitted bathroom with modern white suite which incorporates a bath with separate double shower, basin and w.c.. There is a comfortable living room with a pair of double glazed French doors opening to the garden, and an impressive size kitchen/dining room, also with access to the garden.

ENTRANCE HALL

BEDROOM ONE 13'6 x 10'11 (4.11m x 3.33m)

BEDROOM TWO 9'0 x 8'3 (2.74m x 2.51m)

BATHROOM 7'9 x 5'9 (2.36m x 1.75m)

LIVING ROOM  $16'9 \times 11'0 (5.11m \times 3.35m)$ 

KITCHEN/DINER 20'9 x 9'8 (6.32m x 2.95m)