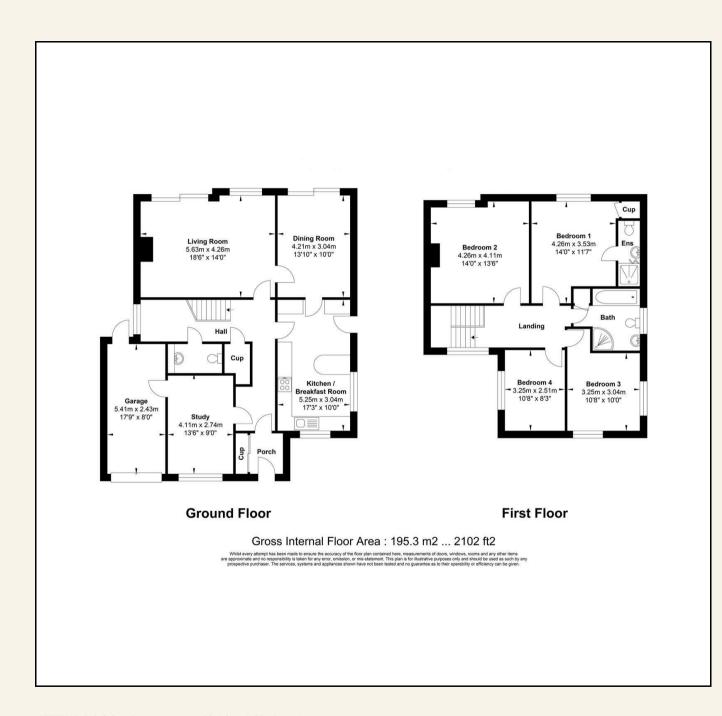

ENTRANCE PORCH 6'6 x 5'7 (1.98m x 1.70m)

SPACIOUS L SHAPED HALL

GROUND FLOOR CLOAKROOM

LIVING ROOM 18'6 x 14 max (5.64m x 4.27m max)

DINING ROOM 13'10 x 10 (4.22m x 3.05m)

STUDY 13'6 x 9 (4.11m x 2.74m)

KITCHEN/BREAKFAST ROOM 17'3 x 10 (5.26m x 3.05m)

BEDROOM ONE WITH EN-SUITE SHOWER 11'8 x 11'7 (3.56m x 3.53m)

BEDROOM TWO 13'6 x 14 max (4.11m x 4.27m max)

BEDROOM THREE 10'8 x 10 (3.25m x 3.05m)

BEDROOM FOUR 10'8 x 8'3 (3.25m x 2.51m)

FAMILY BATH/SHOWER ROOM 8'6 x 6'6 (2.59m x 1.98m)

ATTACHED GARAGE 17'9 x 8 (5.41m x 2.44m)

**VIEWING:** Strictly by prior arrangement with Ashton White Estate Agents.

THESE PARTICULARS DO NOT CONSTITUTE ANY OFFER OF CONTRACT EITHER DIRECT OR COLLATERAL NOR ARE THEY TO BE ACTED UPON AS REPRESENTATIONS. ALL INTERESTED PARTIES MUST THEMSELVES VERIFY THE ACCURACY OF THESE PARTICULARS.