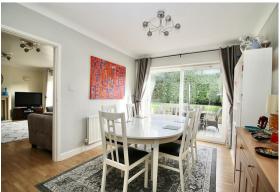

This impressive home offers in excess of 2,000 sqft of accommodation which comprises; An entrance porch with large cloaks cupboard, leading to the spacious L shaped hall with further built-in storage and a ground floor cloakroom. To the front is a large study/home office and to the opposite side of the hall a modern fitted 'Regal' kitchen/breakfast room boasting quartz worktops including a peninsula breakfast bar and integrated Neff appliances. To the rear is a separate dining room with patio doors leading out to the garden. The lovely well-proportioned lounge also overlooks the rear garden with patio doors and a feature fireplace.

ENTRANCE PORCH 6'6 x 5'7 (1.98m x 1.70m)

SPACIOUS L SHAPED HALL

GROUND FLOOR CLOAKROOM

LIVING ROOM 18'6 x 14 max (5.64m x 4.27m max)

DINING ROOM 13'10 x 10 (4.22m x 3.05m)

STUDY 13'6 x 9 (4.11m x 2.74m)

KITCHEN/BREAKFAST ROOM 17'3 x 10 (5.26m x 3.05m)