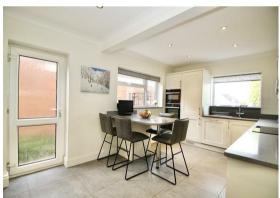

This impressive home offers in excess of 2,000 sqft of accommodation which comprises; An entrance porch with large cloaks cupboard, leading to the spacious L shaped hall with further built-in storage and a ground floor cloakroom. To the front is a large study/home office and to the opposite side of the hall a modern fitted 'Regal' kitchen/breakfast room boasting quartz worktops including a peninsula breakfast bar and integrated Neff appliances. To the rear is a separate dining room with patio doors leading out to the garden. The lovely well-proportioned lounge also overlooks the rear garden with patio doors and a feature fireplace.

ENTRANCE PORCH 6'6 x 5'7 (1.98m x 1.70m)

SPACIOUS L SHAPED HALL

GROUND FLOOR CLOAKROOM

LIVING ROOM 18'6 x 14 max (5.64m x 4.27m max)

DINING ROOM 13'10 x 10 (4.22m x 3.05m)

STUDY 13'6 x 9 (4.11m x 2.74m)

KITCHEN/BREAKFAST ROOM 17'3 x 10 (5.26m x 3.05m)