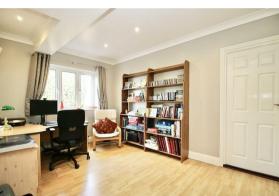

This impressive home offers in excess of 2,000 sqft of accommodation which comprises; An entrance porch with large cloaks cupboard, leading to the spacious L shaped hall with further built-in storage and a ground floor cloakroom. To the front is a large study/home office and to the opposite side of the hall a modern fitted 'Regal' kitchen/breakfast room boasting quartz worktops including a peninsula breakfast bar and integrated Neff appliances. To the rear is a separate dining room with patio doors leading out to the garden. The lovely well-proportioned lounge also overlooks the rear garden with patio doors and a feature fireplace.

ENTRANCE PORCH 6'6 x 5'7 (1.98m x 1.70m)

SPACIOUS L SHAPED HALL

GROUND FLOOR CLOAKROOM

LIVING ROOM 18'6 x 14 max (5.64m x 4.27m max)

DINING ROOM 13'10 x 10 (4.22m x 3.05m)

STUDY 13'6 x 9 (4.11m x 2.74m)

KITCHEN/BREAKFAST ROOM 17'3 x 10 (5.26m x 3.05m)