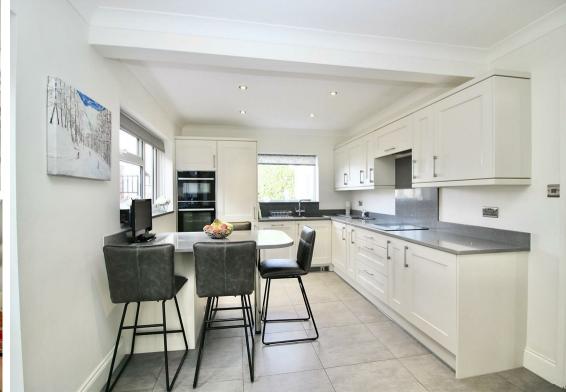

This impressive home offers in excess of 2,000 sqft of accommodation which comprises; An entrance porch with large cloaks cupboard, leading to the spacious L shaped hall with further built-in storage and a ground floor cloakroom. To the front is a large study/home office and to the opposite side of the hall a modern fitted 'Regal' kitchen/breakfast room boasting quartz worktops including a peninsula breakfast bar and integrated Neff appliances. To the rear is a separate dining room with patio doors leading out to the garden. The lovely well-proportioned lounge also overlooks the rear garden with patio doors and a feature fireplace.

ENTRANCE PORCH 6'6 x 5'7 (1.98m x 1.70m)

SPACIOUS L SHAPED HALL

GROUND FLOOR CLOAKROOM

LIVING ROOM 18'6 x 14 max (5.64m x 4.27m max)

DINING ROOM 13'10 x 10 (4.22m x 3.05m)

STUDY 13'6 x 9 (4.11m x 2.74m)

KITCHEN/BREAKFAST ROOM 17'3 x 10 (5.26m x 3.05m)