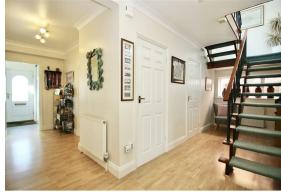

This impressive home offers in excess of 2,000 sqft of accommodation which comprises; An entrance porch with large cloaks cupboard, leading to the spacious L shaped hall with further built-in storage and a ground floor cloakroom. To the front is a large study/home office and to the opposite side of the hall a modern fitted 'Regal' kitchen/breakfast room boasting quartz worktops including a peninsula breakfast bar and integrated Neff appliances. To the rear is a separate dining room with patio doors leading out to the garden. The lovely well-proportioned lounge also overlooks the rear garden with patio doors and a feature fireplace.

ENTRANCE PORCH 6'6 x 5'7 (1.98m x 1.70m)

SPACIOUS L SHAPED HALL

GROUND FLOOR CLOAKROOM

LIVING ROOM 18'6 x 14 max (5.64m x 4.27m max)

DINING ROOM 13'10 x 10 (4.22m x 3.05m)

STUDY 13'6 x 9 (4.11m x 2.74m)

KITCHEN/BREAKFAST ROOM 17'3 x 10 (5.26m x 3.05m)