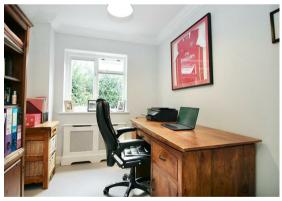

You enter the property into a good-size hallway with stairs leading to the first floor, and a built-in cupboard under. There is an impressive lounge with a feature fireplace and double door leading into the conservatory, and further double doors into the separate dining room. Adjacent to the dining room is the kitchen/breakfast room (making it ideal to open-up into an openplan space if preferred STPP). The kitchen is comprehensively fitted in a range of modern units with contrasting granite worktops and splashbacks, with integrated kitchen appliances and a stylish tiled floor. There is a separate utility room containing the gas boiler and a ground floor cloakroom. For those working from home, the property has a separate study and at the end of the hallway is a personal door into the double garage with twin electric doors. Up on the first floor is a part-galleried landing with a built-in storage cupboard. The exceptionally spacious master bedroom includes an extensive range of fitted wardrobes and an en-suite bath/shower room. The second bedroom also benefits from having a built-in wardrobe and en-suite shower room. There are a further three good-size bedrooms, all with built-in wardrobes and a family bath/shower room.

STUDY 8'4 x 7'6 (2.54m x 2.29m)

KITCHEN/BREAKFAST ROOM 13'2 x 13 (4.01m x 3.96m)

UTILITY ROOM 8'5 x 5 (2.57m x 1.52m)

MASTER BEDROOM 22'4 max x 16'6 (6.81m max x 5.03m)

EN-SUITE 8'7 x 7'7 (2.62m x 2.31m)

BEDROOM TWO 12'8 x 11'6 (3.86m x 3.51m)