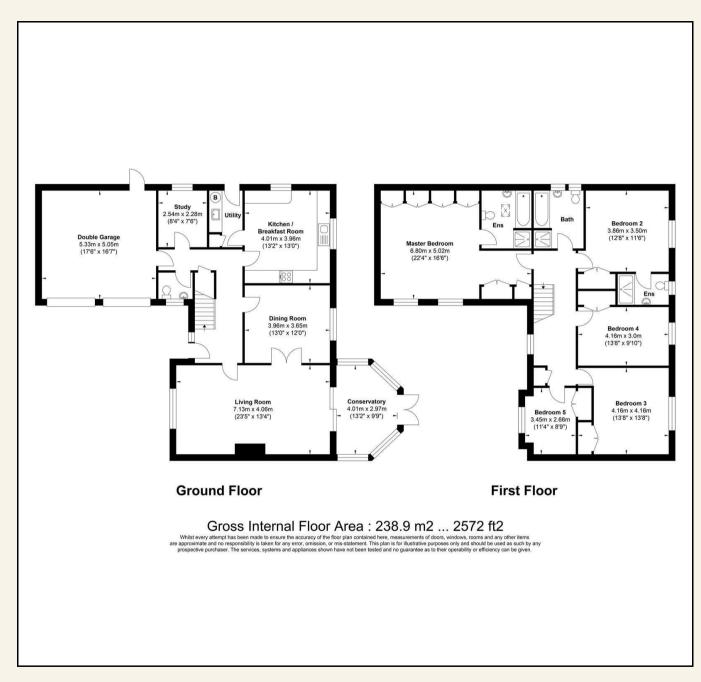

You enter the property into a good-size hallway with stairs leading to the first floor, and a built-in cupboard under. There is an impressive lounge with a feature fireplace and double door leading into the conservatory, and further double doors into the separate dining room. Adjacent to the dining room is the kitchen/breakfast room (making it ideal to open-up into an openplan space if preferred STPP). The kitchen is comprehensively fitted in a range of modern units with contrasting granite worktops and splashbacks, with integrated kitchen appliances and a stylish tiled floor. There is a separate utility room containing the gas boiler and a ground floor cloakroom. For those working from home, the property has a separate study and at the end of the hallway is a personal door into the double garage with twin electric doors. Up on the first floor is a part-galleried landing with a built-in storage cupboard. The exceptionally spacious master bedroom includes an extensive range of fitted wardrobes and an en-suite bath/shower room. The second bedroom also benefits from having a built-in wardrobe and en-suite shower room. There are a further three good-size bedrooms, all with built-in wardrobes and a family bath/shower room.

ENTRANCE HALL 17'7 x 7'3 (5.36m x 2.21m)

GROUND FLOOR CLOAKROOM 4'4 x 4'2 (1.32m x 1.27m)

LIVING ROOM 23'5 x 13'4 (7.14m x 4.06m)

DINING ROOM 13 x 12 (3.96m x 3.66m)

CONSERVATORY 13'2 x 9'9 (4.01m x 2.97m )

STUDY 8'4 x 7'6 (2.54m x 2.29m)

KITCHEN/BREAKFAST ROOM 13'2 x 13 (4.01m x 3.96m)

UTILITY ROOM 8'5 x 5 (2.57m x 1.52m)

MASTER BEDROOM 22'4 max x 16'6 (6.81m max x 5.03m)

EN-SUITE 8'7 x 7'7 (2.62m x 2.31m)

BEDROOM TWO 12'8 x 11'6 (3.86m x 3.51m)

EN-SUITE 8 x 4'4 (2.44m x 1.32m)

BEDROOM THREE  $13'8 \max x 13'5 (4.17m \max x 4.09m)$ 

BEDROOM FOUR 13'8 x 9'10 (4.17m x 3.00m )

BEDROOM FIVE 11'4 x 8'9 (3.45m x 2.67m)

FAMILY BATHROOM 8'7 x 7'9 (2.62m x 2.36m)

DOUBLE GARAGE 17'6 x 16'7 (5.33m x 5.05m)

Mayflower High School

Norsey Wood
Country Pk

Billericay

SUNNYMEDE

Map data ©2024 Google

140 High Street Billericay Essex CM12 9DF

tel: 01277 659002