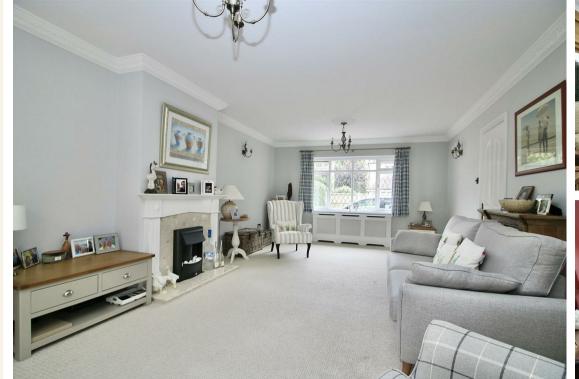

You enter the property into a good-size hallway with stairs leading to the first floor, and a built-in cupboard under. There is an impressive lounge with a feature fireplace and double door leading into the conservatory, and further double doors into the separate dining room. Adjacent to the dining room is the kitchen/breakfast room (making it ideal to open-up into an openplan space if preferred STPP). The kitchen is comprehensively fitted in a range of modern units with contrasting granite worktops and splashbacks, with integrated kitchen appliances and a stylish tiled floor. There is a separate utility room containing the gas boiler and a ground floor cloakroom. For those working from home, the property has a separate study and at the end of the hallway is a personal door into the double garage with twin electric doors. Up on the first floor is a part-galleried landing with a built-in storage cupboard. The exceptionally spacious master bedroom includes an extensive range of fitted wardrobes and an en-suite bath/shower room. The second bedroom also benefits from having a built-in wardrobe and en-suite shower room. There are a further three good-size bedrooms, all with built-in wardrobes and a family bath/shower room.

ENTRANCE HALL 17'7 x 7'3 (5.36m x 2.21m)

GROUND FLOOR CLOAKROOM 4'4 x 4'2 (1.32m x 1.27m)

LIVING ROOM 23'5 x 13'4 (7.14m x 4.06m)

DINING ROOM 13 x 12 (3.96m x 3.66m)

CONSERVATORY 13'2 x 9'9 (4.01m x 2.97m )