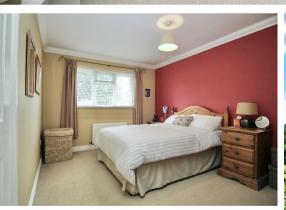

You enter the property into a good-size hallway with stairs leading to the first floor, and a built-in cupboard under. There is an impressive lounge with a feature fireplace and double door leading into the conservatory, and further double doors into the separate dining room. Adjacent to the dining room is the kitchen/breakfast room (making it ideal to open-up into an openplan space if preferred STPP). The kitchen is comprehensively fitted in a range of modern units with contrasting granite worktops and splashbacks, with integrated kitchen appliances and a stylish tiled floor. There is a separate utility room containing the gas boiler and a ground floor cloakroom. For those working from home, the property has a separate study and at the end of the hallway is a personal door into the double garage with twin electric doors. Up on the first floor is a part-galleried landing with a built-in storage cupboard. The exceptionally spacious master bedroom includes an extensive range of fitted wardrobes and an en-suite bath/shower room. The second bedroom also benefits from having a built-in wardrobe and en-suite shower room. There are a further three good-size bedrooms, all with built-in wardrobes and a family bath/shower room.

STUDY 8'4 x 7'6 (2.54m x 2.29m)

KITCHEN/BREAKFAST ROOM 13'2 x 13 (4.01m x 3.96m)

UTILITY ROOM 8'5 x 5 (2.57m x 1.52m)

MASTER BEDROOM 22'4 max x 16'6 (6.81m max x 5.03m)

EN-SUITE 8'7 x 7'7 (2.62m x 2.31m)

BEDROOM TWO 12'8 x 11'6 (3.86m x 3.51m)

EN-SUITE 8 x 4'4 (2.44m x 1.32m)

BEDROOM THREE  $13'8 \max x 13'5 (4.17m \max x 4.09m)$ 

BEDROOM FOUR 13'8 x 9'10 (4.17m x 3.00m )

BEDROOM FIVE 11'4 x 8'9 (3.45m x 2.67m)

FAMILY BATHROOM 8'7 x 7'9 (2.62m x 2.36m)