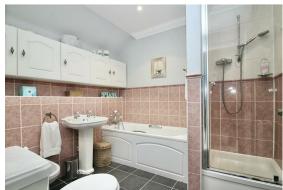

You enter the property into a good-size hallway with stairs leading to the first floor, and a built-in cupboard under. There is an impressive lounge with a feature fireplace and double door leading into the conservatory, and further double doors into the separate dining room. Adjacent to the dining room is the kitchen/breakfast room (making it ideal to open-up into an openplan space if preferred STPP). The kitchen is comprehensively fitted in a range of modern units with contrasting granite worktops and splashbacks, with integrated kitchen appliances and a stylish tiled floor. There is a separate utility room containing the gas boiler and a ground floor cloakroom. For those working from home, the property has a separate study and at the end of the hallway is a personal door into the double garage with twin electric doors. Up on the first floor is a part-galleried landing with a built-in storage cupboard. The exceptionally spacious master bedroom includes an extensive range of fitted wardrobes and an en-suite bath/shower room. The second bedroom also benefits from having a built-in wardrobe and en-suite shower room. There are a further three good-size bedrooms, all with built-in wardrobes and a family bath/shower room.

EN-SUITE 8 x 4'4 (2.44m x 1.32m)

BEDROOM THREE  $13'8 \max x 13'5 (4.17m \max x 4.09m)$ 

BEDROOM FOUR 13'8 x 9'10 (4.17m x 3.00m )

BEDROOM FIVE 11'4 x 8'9 (3.45m x 2.67m)

FAMILY BATHROOM 8'7 x 7'9 (2.62m x 2.36m)