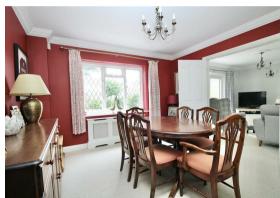

You enter the property into a good-size hallway with stairs leading to the first floor, and a built-in cupboard under. There is an impressive lounge with a feature fireplace and double door leading into the conservatory, and further double doors into the separate dining room. Adjacent to the dining room is the kitchen/breakfast room (making it ideal to open-up into an openplan space if preferred STPP). The kitchen is comprehensively fitted in a range of modern units with contrasting granite worktops and splashbacks, with integrated kitchen appliances and a stylish tiled floor. There is a separate utility room containing the gas boiler and a ground floor cloakroom. For those working from home, the property has a separate study and at the end of the hallway is a personal door into the double garage with twin electric doors. Up on the first floor is a part-galleried landing with a built-in storage cupboard. The exceptionally spacious master bedroom includes an extensive range of fitted wardrobes and an en-suite bath/shower room. The second bedroom also benefits from having a built-in wardrobe and en-suite shower room. There are a further three good-size bedrooms, all with built-in wardrobes and a family bath/shower room.

ENTRANCE HALL 17'7 x 7'3 (5.36m x 2.21m)

GROUND FLOOR CLOAKROOM 4'4 x 4'2 (1.32m x 1.27m)

LIVING ROOM 23'5 x 13'4 (7.14m x 4.06m)

DINING ROOM 13 x 12 (3.96m x 3.66m)

CONSERVATORY 13'2 x 9'9 (4.01m x 2.97m )