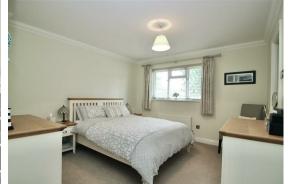

You enter the property into a good-size hallway with stairs leading to the first floor, and a built-in cupboard under. There is an impressive lounge with a feature fireplace and double door leading into the conservatory, and further double doors into the separate dining room. Adjacent to the dining room is the kitchen/breakfast room (making it ideal to open-up into an openplan space if preferred STPP). The kitchen is comprehensively fitted in a range of modern units with contrasting granite worktops and splashbacks, with integrated kitchen appliances and a stylish tiled floor. There is a separate utility room containing the gas boiler and a ground floor cloakroom. For those working from home, the property has a separate study and at the end of the hallway is a personal door into the double garage with twin electric doors. Up on the first floor is a part-galleried landing with a built-in storage cupboard. The exceptionally spacious master bedroom includes an extensive range of fitted wardrobes and an en-suite bath/shower room. The second bedroom also benefits from having a built-in wardrobe and en-suite shower room. There are a further three good-size bedrooms, all with built-in wardrobes and a family bath/shower room.

STUDY 8'4 x 7'6 (2.54m x 2.29m)

KITCHEN/BREAKFAST ROOM 13'2 x 13 (4.01m x 3.96m)

UTILITY ROOM 8'5 x 5 (2.57m x 1.52m)

MASTER BEDROOM 22'4 max x 16'6 (6.81m max x 5.03m)

EN-SUITE 8'7 x 7'7 (2.62m x 2.31m)

BEDROOM TWO 12'8 x 11'6 (3.86m x 3.51m)

EN-SUITE 8 x 4'4 (2.44m x 1.32m)

BEDROOM THREE  $13'8 \max x 13'5 (4.17m \max x 4.09m)$ 

BEDROOM FOUR 13'8 x 9'10 (4.17m x 3.00m )

BEDROOM FIVE 11'4 x 8'9 (3.45m x 2.67m)

FAMILY BATHROOM 8'7 x 7'9 (2.62m x 2.36m)