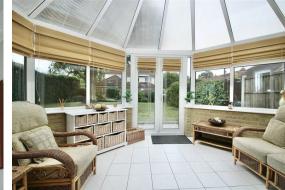

You enter the property into a good-size hallway with stairs leading to the first floor, and a built-in cupboard under. There is an impressive lounge with a feature fireplace and double door leading into the conservatory, and further double doors into the separate dining room. Adjacent to the dining room is the kitchen/breakfast room (making it ideal to open-up into an openplan space if preferred STPP). The kitchen is comprehensively fitted in a range of modern units with contrasting granite worktops and splashbacks, with integrated kitchen appliances and a stylish tiled floor. There is a separate utility room containing the gas boiler and a ground floor cloakroom. For those working from home, the property has a separate study and at the end of the hallway is a personal door into the double garage with twin electric doors. Up on the first floor is a part-galleried landing with a built-in storage cupboard. The exceptionally spacious master bedroom includes an extensive range of fitted wardrobes and an en-suite bath/shower room. The second bedroom also benefits from having a built-in wardrobe and en-suite shower room. There are a further three good-size bedrooms, all with built-in wardrobes and a family bath/shower room.

ENTRANCE HALL 17'7 x 7'3 (5.36m x 2.21m)

GROUND FLOOR CLOAKROOM 4'4 x 4'2 (1.32m x 1.27m)

LIVING ROOM 23'5 x 13'4 (7.14m x 4.06m)

DINING ROOM 13 x 12 (3.96m x 3.66m)

CONSERVATORY 13'2 x 9'9 (4.01m x 2.97m )