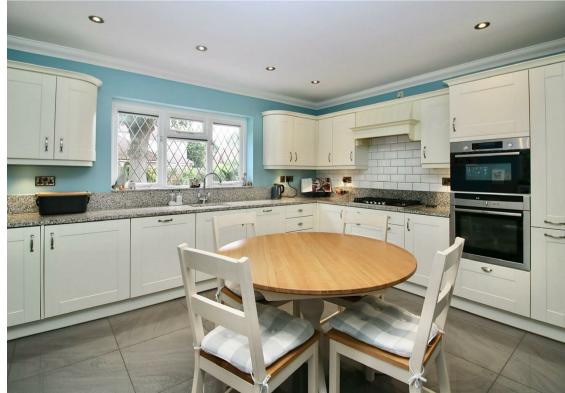

You enter the property into a good-size hallway with stairs leading to the first floor, and a built-in cupboard under. There is an impressive lounge with a feature fireplace and double door leading into the conservatory, and further double doors into the separate dining room. Adjacent to the dining room is the kitchen/breakfast room (making it ideal to open-up into an openplan space if preferred STPP). The kitchen is comprehensively fitted in a range of modern units with contrasting granite worktops and splashbacks, with integrated kitchen appliances and a stylish tiled floor. There is a separate utility room containing the gas boiler and a ground floor cloakroom. For those working from home, the property has a separate study and at the end of the hallway is a personal door into the double garage with twin electric doors. Up on the first floor is a part-galleried landing with a built-in storage cupboard. The exceptionally spacious master bedroom includes an extensive range of fitted wardrobes and an en-suite bath/shower room. The second bedroom also benefits from having a built-in wardrobe and en-suite shower room. There are a further three good-size bedrooms, all with built-in wardrobes and a family bath/shower room.

STUDY 8'4 x 7'6 (2.54m x 2.29m)

KITCHEN/BREAKFAST ROOM 13'2 x 13 (4.01m x 3.96m)

UTILITY ROOM 8'5 x 5 (2.57m x 1.52m)

MASTER BEDROOM 22'4 max x 16'6 (6.81m max x 5.03m)

EN-SUITE 8'7 x 7'7 (2.62m x 2.31m)

BEDROOM TWO 12'8 x 11'6 (3.86m x 3.51m)