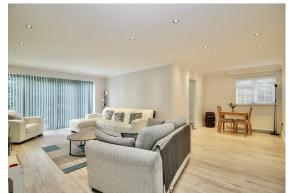

You enter the property into a welcoming hall with stairs leading up to the first floor and 2 built-in storage cupboards. A door leads into the ground floor shower room and w.c. To the front of the house is a study, ideal for those working from home, and to the opposite side of the hall is a separate dining room. To the rear is the spacious L shaped living room, offering ample space with double doors leading out to the garden. There is a further reception room, currently used as a childrens playroom, but could be utilised for a variety uses. The kitchen also overlooks the rear garden, and is fitted in a range of modern white units, quartz worktops and integrated appliances.

ENTRANCE HALL 12'10 x 6 (3.91m x 1.83m)

GROUND FLOOR SHOWER ROOM/W.C.

7 x 5'7 (2.13m x 1.70m)

STUDY 7'6 x 6'10 (2.29m x 2.08m)

L SHAPED LIVING ROOM 22'2 max x 20'8 max (6.76m max x 6.30m max)

DINING ROOM 13 x 8 (3.96m x 2.44m)