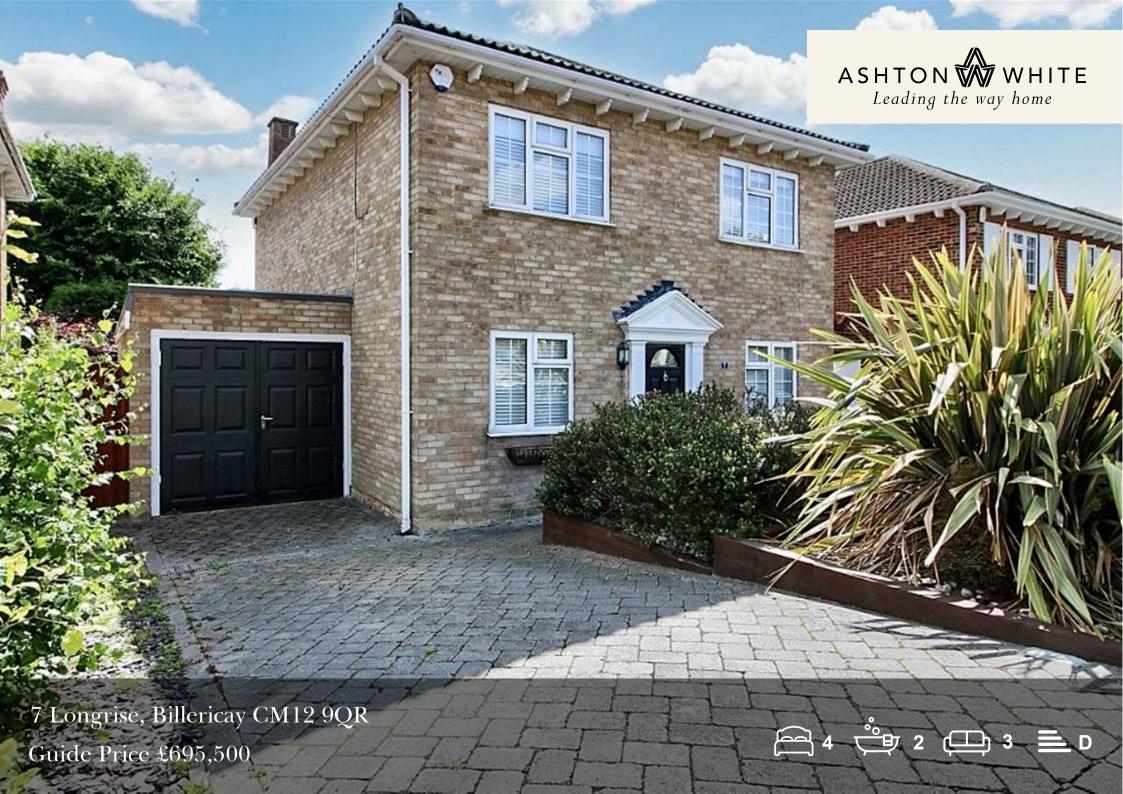

## 7 Longrise Billericay CM12 9QR

\* \* G R E A T V A L U E!! N E W PRICE!\*\*Situated in a quiet cul-de-sac within 3/4 of a mile from Billericay High Street is this four bedroom detached family house. The property offers exceptionally spacious and versatile living accommodation, extending to over 1,700 sqft.

To the front of the house is a mature garden area with steps to the entrance and a driveway to the side. The original garage has been changed into a large storage area to the front with double doors; the rear converted into the playroom. To the rear is a split level un-overlooked garden, commencing with a paved patio and timber deck. Steps take you down to the lower garden with an astro turf lawn, water feature and mature shrubs and trees. There is a timber summer house.