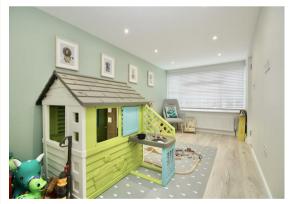

You enter the property into a welcoming hall with stairs leading up to the first floor and 2 built-in storage cupboards. A door leads into the ground floor shower room and w.c. To the front of the house is a study, ideal for those working from home, and to the opposite side of the hall is a separate dining room. To the rear is the spacious L shaped living room, offering ample space with double doors leading out to the garden. There is a further reception room, currently used as a childrens playroom, but could be utilised for a variety uses. The kitchen also overlooks the rear garden, and is fitted in a range of modern white units, quartz worktops and integrated appliances.