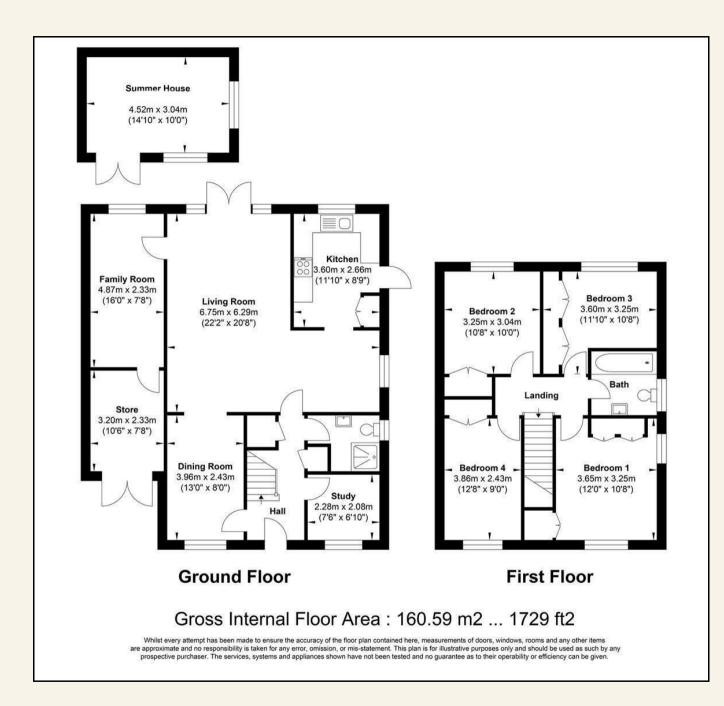

ENTRANCE HALL 12'10 x 6 (3.91m x 1.83m)

GROUND FLOOR SHOWER ROOM/W.C.

7 x 5'7 (2.13m x 1.70m)

STUDY 7'6 x 6'10 (2.29m x 2.08m)

L SHAPED LIVING ROOM 22'2 max x 20'8 max (6.76m max x 6.30m max)

DINING ROOM 13 x 8 (3.96m x 2.44m)

FAMILY/PLAY ROOM 16 x 7'8 (4.88m x 2.34m)

KITCHEN 11'10 x 8'9 (3.61m x 2.67m)

BEDROOM ONE 12 x 10'8 (3.66m x 3.25m)

BEDROOM TWO 10'6 x 10 (3.20m x 3.05m)

BEDROOM THREE 11'10 x 8 (3.61m x 2.44m)

BEDROOM FOUR 12'8 x 8 (3.86m x 2.44m)

BATHROOM 6'10 x 6'8 (2.08m x 2.03m)

SUMMER HOUSE 14'10 x 10 (4.52m x 3.05m)

STORAGE AREA 10'6 x 7'8 (3.20m x 2.34m)

VIEWING: Strictly by prior arrangement with Ashton White Estate Agents.

Mill Meadows,
Billericay