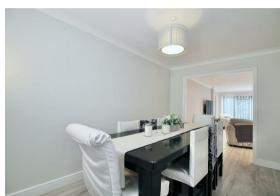

You enter the property into a welcoming hall with stairs leading up to the first floor and 2 built-in storage cupboards. A door leads into the ground floor shower room and w.c. To the front of the house is a study, ideal for those working from home, and to the opposite side of the hall is a separate dining room. To the rear is the spacious L shaped living room, offering ample space with double doors leading out to the garden. There is a further reception room, currently used as a childrens playroom, but could be utilised for a variety uses. The kitchen also overlooks the rear garden, and is fitted in a range of modern white units, quartz worktops and integrated appliances.

ENTRANCE HALL 12'10 x 6 (3.91m x 1.83m)

GROUND FLOOR SHOWER ROOM/W.C.

7 x 5'7 (2.13m x 1.70m)

STUDY 7'6 x 6'10 (2.29m x 2.08m)

L SHAPED LIVING ROOM 22'2 max x 20'8 max (6.76m max x 6.30m max)

DINING ROOM 13 x 8 (3.96m x 2.44m)