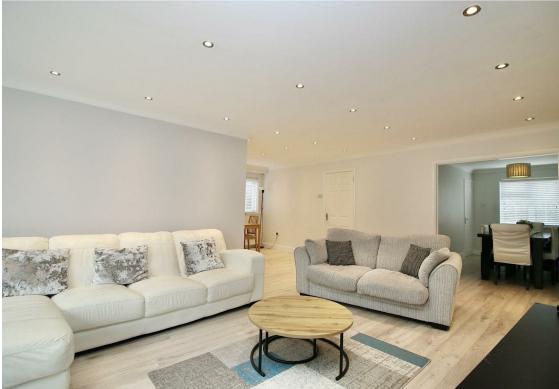

You enter the property into a welcoming hall with stairs leading up to the first floor and 2 built-in storage cupboards. A door leads into the ground floor shower room and w.c. To the front of the house is a study, ideal for those working from home, and to the opposite side of the hall is a separate dining room. To the rear is the spacious L shaped living room, offering ample space with double doors leading out to the garden. There is a further reception room, currently used as a childrens playroom, but could be utilised for a variety uses. The kitchen also overlooks the rear garden, and is fitted in a range of modern white units, quartz worktops and integrated appliances.

ENTRANCE HALL 12'10 x 6 (3.91m x 1.83m)

GROUND FLOOR SHOWER ROOM/W.C.

7 x 5'7 (2.13m x 1.70m)

STUDY 7'6 x 6'10 (2.29m x 2.08m)

L SHAPED LIVING ROOM 22'2 max x 20'8 max (6.76m max x 6.30m max)

DINING ROOM 13 x 8 (3.96m x 2.44m)