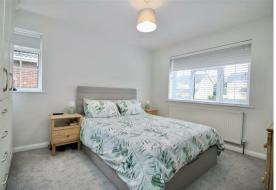

Up on the first floor is the landing area with access to the part boarded loft area. There are four double bedrooms, all of which have the benefit of having built-in wardrobes, and a recently fitted family bathroom, with a white suite and tiled walls.

FAMILY/PLAY ROOM 16 x 7'8 (4.88m x 2.34m)

KITCHEN 11'10 x 8'9 (3.61m x 2.67m)

BEDROOM ONE 12 x 10'8 (3.66m x 3.25m)

BEDROOM TWO 10'6 x 10 (3.20m x 3.05m)

BEDROOM THREE 11'10 x 8 (3.61m x 2.44m)

BEDROOM FOUR 12'8 x 8 (3.86m x 2.44m)