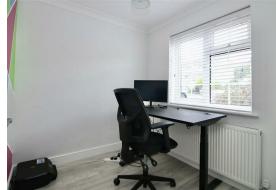

You enter the property into a welcoming hall with stairs leading up to the first floor and 2 built-in storage cupboards. A door leads into the ground floor shower room and w.c. To the front of the house is a study, ideal for those working from home, and to the opposite side of the hall is a separate dining room. To the rear is the spacious L shaped living room, offering ample space with double doors leading out to the garden. There is a further reception room, currently used as a childrens playroom, but could be utilised for a variety uses. The kitchen also overlooks the rear garden, and is fitted in a range of modern white units, quartz worktops and integrated appliances.

ENTRANCE HALL 12'10 x 6 (3.91m x 1.83m)

GROUND FLOOR SHOWER ROOM/W.C.

7 x 5'7 (2.13m x 1.70m)

STUDY 7'6 x 6'10 (2.29m x 2.08m)

L SHAPED LIVING ROOM 22'2 max x 20'8 max (6.76m max x 6.30m max)

DINING ROOM 13 x 8 (3.96m x 2.44m)