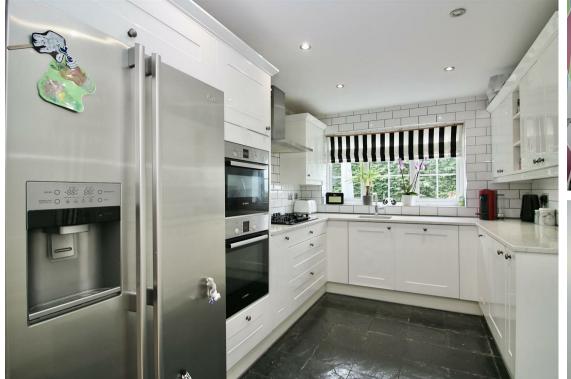

You enter the property into a welcoming hall with stairs leading up to the first floor and 2 built-in storage cupboards. A door leads into the ground floor shower room and w.c. To the front of the house is a study, ideal for those working from home, and to the opposite side of the hall is a separate dining room. To the rear is the spacious L shaped living room, offering ample space with double doors leading out to the garden. There is a further reception room, currently used as a childrens playroom, but could be utilised for a variety uses. The kitchen also overlooks the rear garden, and is fitted in a range of modern white units, quartz worktops and integrated appliances.

FAMILY/PLAY ROOM 16 x 7'8 (4.88m x 2.34m)

KITCHEN 11'10 x 8'9 (3.61m x 2.67m)

BEDROOM ONE 12 x 10'8 (3.66m x 3.25m)

BEDROOM TWO 10'6 x 10 (3.20m x 3.05m)

BEDROOM THREE 11'10 x 8 (3.61m x 2.44m)

BEDROOM FOUR 12'8 x 8 (3.86m x 2.44m)