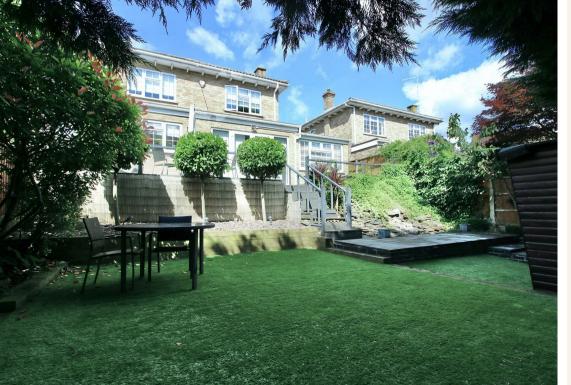

To the front of the house is a mature garden area with steps to the entrance and a driveway to the side. The original garage has been changed into a large storage area to the front with double doors; the rear converted into the playroom. To the rear is a split level un-overlooked garden, commencing with a paved patio and timber deck. Steps take you down to the lower garden with an astro turf lawn, water feature and mature shrubs and trees. There is a timber summer house.