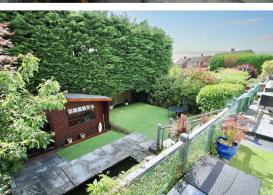

To the front of the house is a mature garden area with steps to the entrance and a driveway to the side. The original garage has been changed into a large storage area to the front with double doors; the rear converted into the playroom. To the rear is a split level un-overlooked garden, commencing with a paved patio and timber deck. Steps take you down to the lower garden with an astro turf lawn, water feature and mature shrubs and trees. There is a timber summer house.

BATHROOM 6'10 x 6'8 (2.08m x 2.03m)

SUMMER HOUSE 14'10 x 10 (4.52m x 3.05m)

STORAGE AREA 10'6 x 7'8 (3.20m x 2.34m)

VIEWING: Strictly by prior arrangement with Ashton White Estate Agents.

Mill Meadows,
Billericay