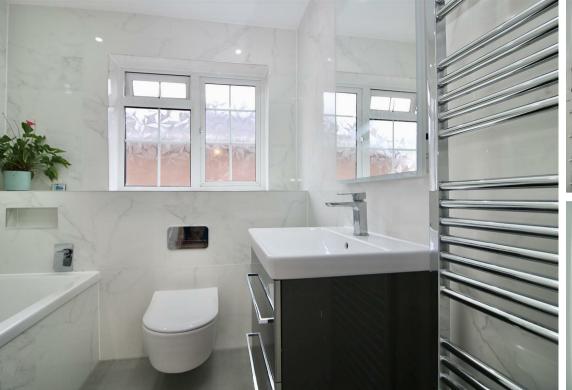

You enter the property into a welcoming hall with stairs leading up to the first floor and 2 built-in storage cupboards. A door leads into the ground floor shower room and w.c. To the front of the house is a study, ideal for those working from home, and to the opposite side of the hall is a separate dining room. To the rear is the spacious L shaped living room, offering ample space with double doors leading out to the garden. There is a further reception room, currently used as a childrens playroom, but could be utilised for a variety uses. The kitchen also overlooks the rear garden, and is fitted in a range of modern white units, quartz worktops and integrated appliances.

Up on the first floor is the landing area with access to the part boarded loft area. There are four double bedrooms, all of which have the benefit of having built-in wardrobes, and a recently fitted family bathroom, with a white suite and tiled walls.