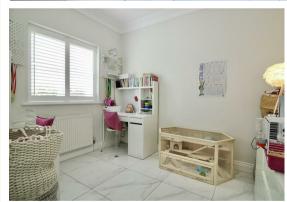

You enter the property into a welcoming hallway with stairs rising to the first floor. There is a ground floor cloakroom, which has been recently fitted with a new suite along with the family bathroom and ensuite shower room. To the front is a spacious study/snug with stylish white plantation shutters, which are included through the property. To the opposite side of the hall, double doors open into the good size lounge with a feature fireplace and double doors opening onto the garden patio. To the rear is the recently fitted open-plan kitchen/dining room, which includes twin 5 ring gas hobs, twin ovens and a peninsula breakfast bar.

ENTRANCE HALL

LOUNGE WITH FEATURE FIREPLACE 21 x 10'9 (6.40m x 3.28m)

STUDY/SNUG 10'2 x 8'7 (3.10m x 2.62m)

KITCHEN/BREAKFAST ROOM 21'6 x 12'9 max (6.55m x 3.89m max)

GROUND FLOOR CLOAKROOM 5'5 x 3 (1.65m x 0.91m)