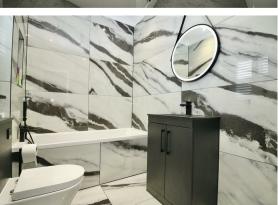

You enter the property into a welcoming hallway with stairs rising to the first floor. There is a ground floor cloakroom, which has been recently fitted with a new suite along with the family bathroom and ensuite shower room. To the front is a spacious study/snug with stylish white plantation shutters, which are included through the property. To the opposite side of the hall, double doors open into the good size lounge with a feature fireplace and double doors opening onto the garden patio. To the rear is the recently fitted open-plan kitchen/dining room, which includes twin 5 ring gas hobs, twin ovens and a peninsula breakfast bar.

Up on the first floor is an impressive galleried landing with access to the loft area and a linen cupboard. The main bedroom offers ample space, with a range of wall to wall wardrobes, and has the benefit of a recently fitted en-suite shower room. The second bedroom is also very spacious and is located to the rear of the house; currently used as a large dressing room. There are two further bedrooms, both large enough to accommodate double beds if needed, with built-in wardrobes. There is a modern and spacious family bathroom which includes a bath and a separate shower room.