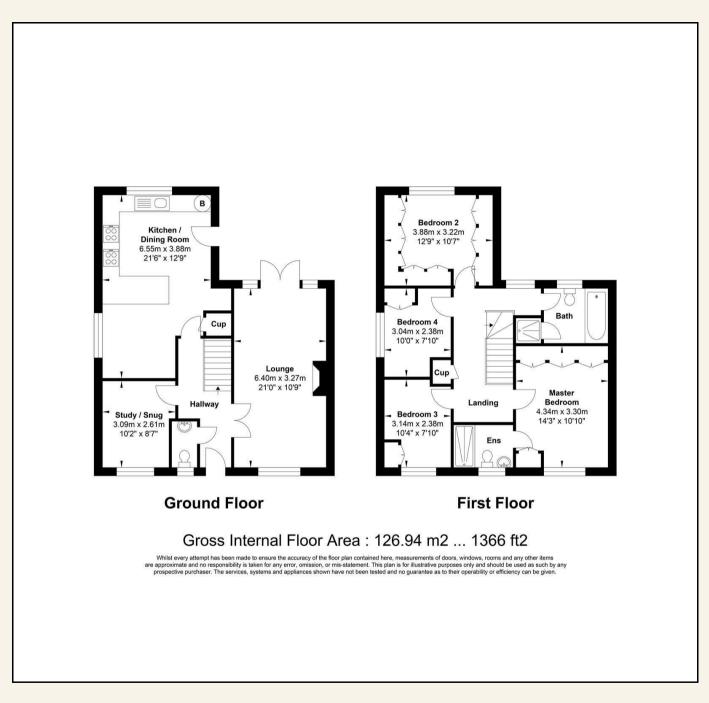

You enter the property into a welcoming hallway with stairs rising to the first floor. There is a ground floor cloakroom, which has been recently fitted with a new suite along with the family bathroom and ensuite shower room. To the front is a spacious study/snug with stylish white plantation shutters, which are included through the property. To the opposite side of the hall, double doors open into the good size lounge with a feature fireplace and double doors opening onto the garden patio. To the rear is the recently fitted open-plan kitchen/dining room, which includes twin 5 ring gas hobs, twin ovens and a peninsula breakfast bar.

Up on the first floor is an impressive galleried landing with access to the loft area and a linen cupboard. The main bedroom offers ample space, with a range of wall to wall wardrobes, and has the benefit of a recently fitted en-suite shower room. The second bedroom is also very spacious and is located to the rear of the house; currently used as a large dressing room. There are two further bedrooms, both large enough to accommodate double beds if needed, with built-in wardrobes. There is a modern and spacious family bathroom which includes a bath and a separate shower room.

ENTRANCE HALL

LOUNGE WITH FEATURE FIREPLACE 21 x 10'9 (6.40m x 3.28m)

STUDY/SNUG 10'2 x 8'7 (3.10m x 2.62m)

KITCHEN/BREAKFAST ROOM 21'6 x 12'9 max (6.55m x 3.89m max)

GROUND FLOOR CLOAKROOM 5'5 x 3 (1.65m x 0.91m)

GALLERIED LANDING

BEDROOM ONE WITH FITTED WARDROBES 14'3 x 10'10 (4.34m x 3.30m)

EN-SUITE SHOWER ROOM 7 x 5 (2.13m x 1.52m)

BEDROOM TWO (UTILIZED AS DRESSING ROOM) 12'9 x 10'7 (3.89m x 3.23m )

BEDROOM THREE WITH FITTED WARDROBES  $10^{14} \times 7^{110} (3.15 \text{m} \times 2.39 \text{m})$ 

BEDROOM FOUR 10 x 7'10 (3.05m x 2.39m)

FAMILY BATH/SHOWER ROOM 10'10 max x 6 (3.30m max x 1.83m)

DETACHED GARAGE

VIEWING: Strictly by prior arrangement with Ashton White Estate Agents.

THESE PARTICULARS DO NOT CONSTITUTE ANY OFFER OF CONTRACT EITHER DIRECT OR COLLATERAL NOR ARE THEY TO BE ACTED UPON AS REPRESENTATIONS. ALL INTERESTED PARTIES MUST THEMSELVES VERIFY THE ACCURACY OF THESE PARTICULARS.