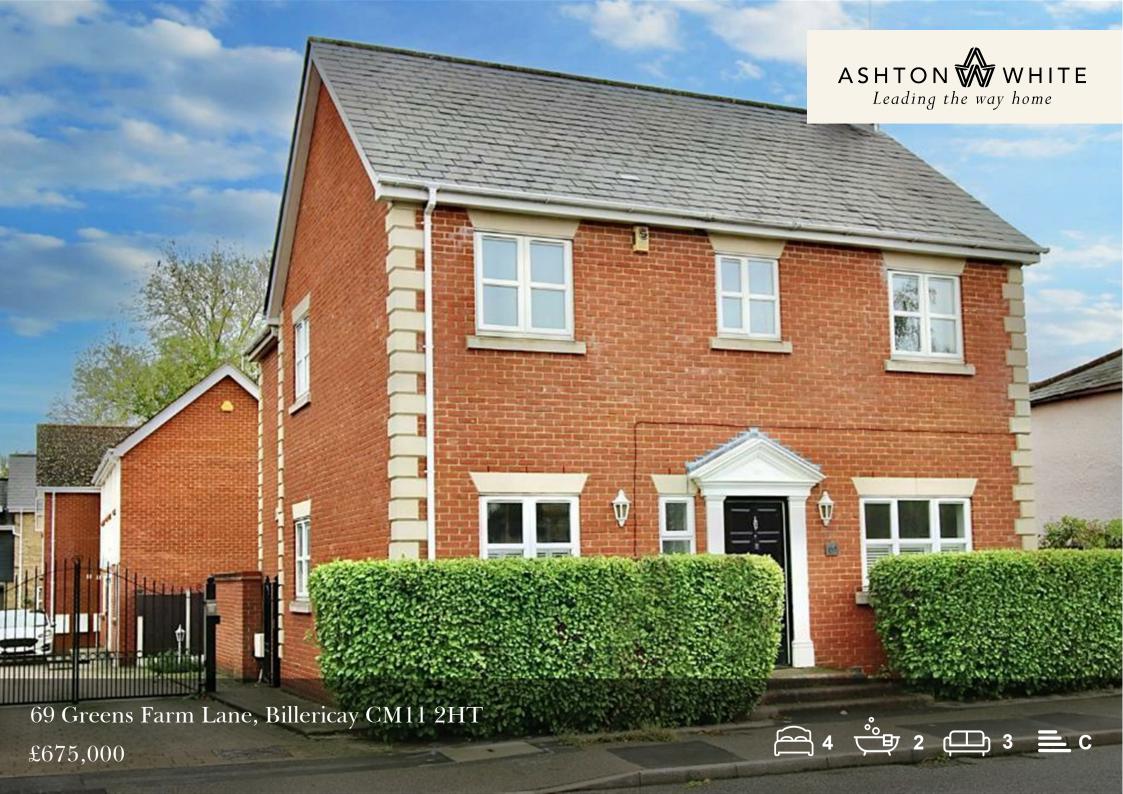

## 69 Greens Farm Lane Billericay CM11 2HT £675,000

A refurbished four bedroom detached family house located in the Sunnymede area of Billericay, being offered with benefit of having no onward chain. This spacious property was originally constructed in 2004 and was the show house for the gated 'Courtyard' development. Over the past year the current owners have opened up the kitchen/dining room and fitted in stylish new white units with quartz worktops and integrated appliances.

To the front are mature hedges and steps up to the entrance. Side access leads to the compact rear garden which is part walled and contains a paved patio and lawn. A personal door from the garden takes you into the garage with power connected. There is a driveway for a further car in front of the garage, accessed from the gated entrance.