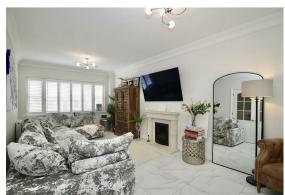

You enter the property into a welcoming hallway with stairs rising to the first floor. There is a ground floor cloakroom, which has been recently fitted with a new suite along with the family bathroom and ensuite shower room. To the front is a spacious study/snug with stylish white plantation shutters, which are included through the property. To the opposite side of the hall, double doors open into the good size lounge with a feature fireplace and double doors opening onto the garden patio. To the rear is the recently fitted open-plan kitchen/dining room, which includes twin 5 ring gas hobs, twin ovens and a peninsula breakfast bar.

ENTRANCE HALL

LOUNGE WITH FEATURE FIREPLACE 21 x 10'9 (6.40m x 3.28m)

STUDY/SNUG 10'2 x 8'7 (3.10m x 2.62m)

KITCHEN/BREAKFAST ROOM 21'6 x 12'9 max (6.55m x 3.89m max)

GROUND FLOOR CLOAKROOM 5'5 x 3 (1.65m x 0.91m)