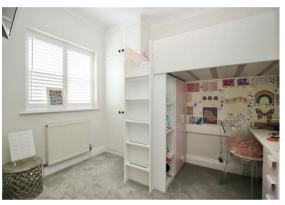

Up on the first floor is an impressive galleried landing with access to the loft area and a linen cupboard. The main bedroom offers ample space, with a range of wall to wall wardrobes, and has the benefit of a recently fitted en-suite shower room. The second bedroom is also very spacious and is located to the rear of the house; currently used as a large dressing room. There are two further bedrooms, both large enough to accommodate double beds if needed, with built-in wardrobes. There is a modern and spacious family bathroom which includes a bath and a separate shower room.

GALLERIED LANDING

BEDROOM ONE WITH FITTED WARDROBES 14'3 x 10'10 (4.34m x 3.30m)

EN-SUITE SHOWER ROOM 7 x 5 (2.13m x 1.52m)

BEDROOM TWO (UTILIZED AS DRESSING ROOM) 12'9 x 10'7 (3.89m x 3.23m )

BEDROOM THREE WITH FITTED WARDROBES  $10^{14} \times 7^{110} (3.15 \text{m} \times 2.39 \text{m})$ 