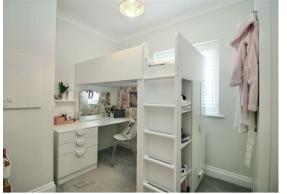

Up on the first floor is an impressive galleried landing with access to the loft area and a linen cupboard. The main bedroom offers ample space, with a range of wall to wall wardrobes, and has the benefit of a recently fitted en-suite shower room. The second bedroom is also very spacious and is located to the rear of the house; currently used as a large dressing room. There are two further bedrooms, both large enough to accommodate double beds if needed, with built-in wardrobes. There is a modern and spacious family bathroom which includes a bath and a separate shower room.

GALLERIED LANDING

BEDROOM ONE WITH FITTED WARDROBES 14'3 x 10'10 (4.34m x 3.30m)

EN-SUITE SHOWER ROOM 7 x 5 (2.13m x 1.52m)

BEDROOM TWO (UTILIZED AS DRESSING ROOM) 12'9 x 10'7 (3.89m x 3.23m )

BEDROOM THREE WITH FITTED WARDROBES  $10^{14} \times 7^{110} (3.15 \text{m} \times 2.39 \text{m})$ 