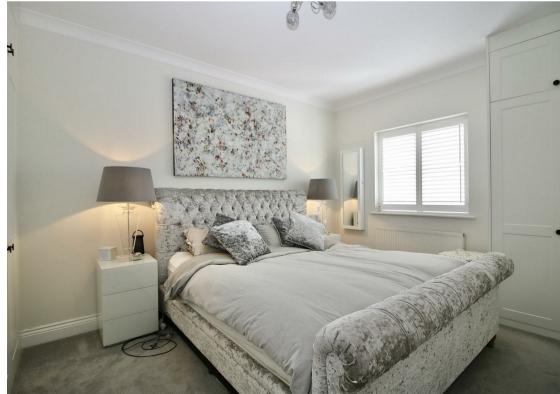

Up on the first floor is an impressive galleried landing with access to the loft area and a linen cupboard. The main bedroom offers ample space, with a range of wall to wall wardrobes, and has the benefit of a recently fitted en-suite shower room. The second bedroom is also very spacious and is located to the rear of the house; currently used as a large dressing room. There are two further bedrooms, both large enough to accommodate double beds if needed, with built-in wardrobes. There is a modern and spacious family bathroom which includes a bath and a separate shower room.

GALLERIED LANDING

BEDROOM ONE WITH FITTED WARDROBES 14'3 x 10'10 (4.34m x 3.30m)

EN-SUITE SHOWER ROOM 7 x 5 (2.13m x 1.52m)

BEDROOM TWO (UTILIZED AS DRESSING ROOM) 12'9 x 10'7 (3.89m x 3.23m )

BEDROOM THREE WITH FITTED WARDROBES  $10^{14} \times 7^{110} (3.15 \text{m} \times 2.39 \text{m})$ 