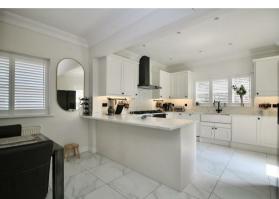

You enter the property into a welcoming hallway with stairs rising to the first floor. There is a ground floor cloakroom, which has been recently fitted with a new suite along with the family bathroom and ensuite shower room. To the front is a spacious study/snug with stylish white plantation shutters, which are included through the property. To the opposite side of the hall, double doors open into the good size lounge with a feature fireplace and double doors opening onto the garden patio. To the rear is the recently fitted open-plan kitchen/dining room, which includes twin 5 ring gas hobs, twin ovens and a peninsula breakfast bar.

ENTRANCE HALL

LOUNGE WITH FEATURE FIREPLACE 21 x 10'9 (6.40m x 3.28m)

STUDY/SNUG 10'2 x 8'7 (3.10m x 2.62m)

KITCHEN/BREAKFAST ROOM 21'6 x 12'9 max (6.55m x 3.89m max)

GROUND FLOOR CLOAKROOM 5'5 x 3 (1.65m x 0.91m)