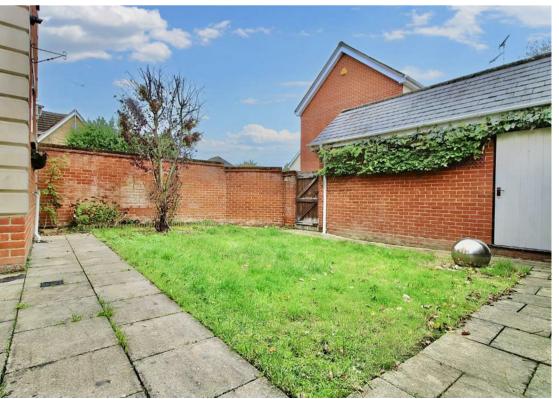

To the front are mature hedges and steps up to the entrance. Side access leads to the compact rear garden which is part walled and contains a paved patio and lawn. A personal door from the garden takes you into the garage with power connected. There is a driveway for a further car in front of the garage, accessed from the gated entrance.