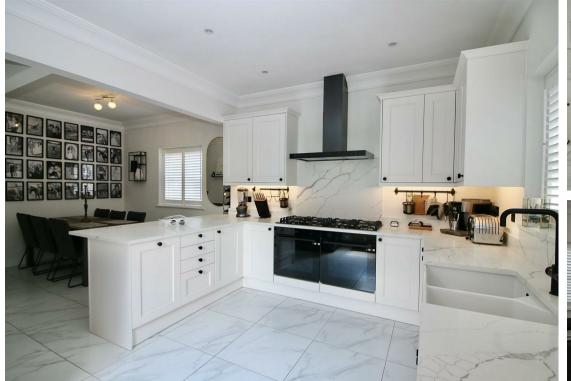

You enter the property into a welcoming hallway with stairs rising to the first floor. There is a ground floor cloakroom, which has been recently fitted with a new suite along with the family bathroom and ensuite shower room. To the front is a spacious study/snug with stylish white plantation shutters, which are included through the property. To the opposite side of the hall, double doors open into the good size lounge with a feature fireplace and double doors opening onto the garden patio. To the rear is the recently fitted open-plan kitchen/dining room, which includes twin 5 ring gas hobs, twin ovens and a peninsula breakfast bar.

ENTRANCE HALL

LOUNGE WITH FEATURE FIREPLACE 21 x 10'9 (6.40m x 3.28m)

STUDY/SNUG 10'2 x 8'7 (3.10m x 2.62m)

KITCHEN/BREAKFAST ROOM 21'6 x 12'9 max (6.55m x 3.89m max)

GROUND FLOOR CLOAKROOM 5'5 x 3 (1.65m x 0.91m)