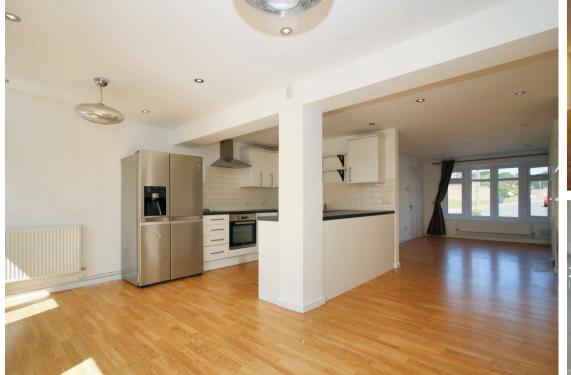

One of the highlights of this home is the extension to the rear, which has created a large open-plan kitchen/dining room. Imagine hosting family and friends in this bright and spacious area, perfect for entertaining or simply enjoying a cozy meal together.

ENTRANCE HALL 10' x 5'6 (3.05m x 1.68m)

GROUND FLOOR SHOWER ROOM 6'4 x 5'6 (1.93m x 1.68m)

LOUNGE AREA 15'6 x 10'0 (4.72m x 3.05m)

KITCHEN/DINING ROOM 16'6 x 15'6 (5.03m x 4.72m)

BEDROOM ONE 13'0 x 9'8 (3.96m x 2.95m)