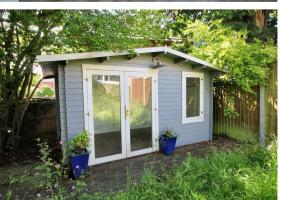

BEDROOM TWO 11'10 x 8'0 (3.61m x 2.44m)

BEDROOM THREE 9'10 x 9'6 (3.00m x 2.90m)

FAMILY BATHROOM 8'6 x 4'7 (2.59m x 1.40m)

GARAGE 17'5 x 8'2 (5.31m x 2.49m)

ATTRACTIVE REAR GARDEN WITH SOUTHERLY ASPECT

OFFICE/SUMMERHOUSE