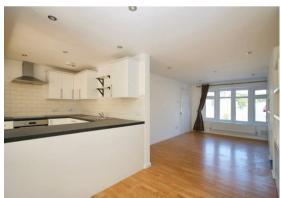

One of the highlights of this home is the extension to the rear, which has created a large open-plan kitchen/dining room. Imagine hosting family and friends in this bright and spacious area, perfect for entertaining or simply enjoying a cozy meal together.

ENTRANCE HALL 10' x 5'6 (3.05m x 1.68m)

GROUND FLOOR SHOWER ROOM 6'4 x 5'6 (1.93m x 1.68m)

LOUNGE AREA 15'6 x 10'0 (4.72m x 3.05m)

KITCHEN/DINING ROOM 16'6 x 15'6 (5.03m x 4.72m)

BEDROOM ONE 13'0 x 9'8 (3.96m x 2.95m)