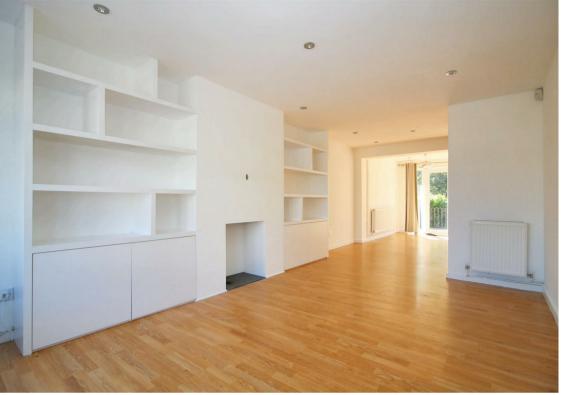

ENTRANCE HALL 10' x 5'6 (3.05m x 1.68m)

GROUND FLOOR SHOWER ROOM 6'4 x 5'6 (1.93m x 1.68m)

LOUNGE AREA 15'6 x 10'0 (4.72m x 3.05m)

KITCHEN/DINING ROOM 16'6 x 15'6 (5.03m x 4.72m)

BEDROOM ONE 13'0 x 9'8 (3.96m x 2.95m)