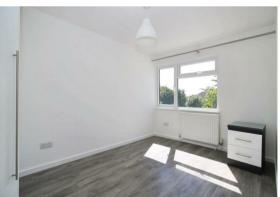

ENTRANCE HALL 10' x 5'6 (3.05m x 1.68m)

GROUND FLOOR SHOWER ROOM 6'4 x 5'6 (1.93m x 1.68m)

LOUNGE AREA 15'6 x 10'0 (4.72m x 3.05m)

KITCHEN/DINING ROOM 16'6 x 15'6 (5.03m x 4.72m)

BEDROOM ONE 13'0 x 9'8 (3.96m x 2.95m)

BEDROOM TWO 11'10 x 8'0 (3.61m x 2.44m)

BEDROOM THREE 9'10 x 9'6 (3.00m x 2.90m)

FAMILY BATHROOM 8'6 x 4'7 (2.59m x 1.40m)

GARAGE 17'5 x 8'2 (5.31m x 2.49m)

ATTRACTIVE REAR GARDEN WITH SOUTHERLY ASPECT

OFFICE/SUMMERHOUSE