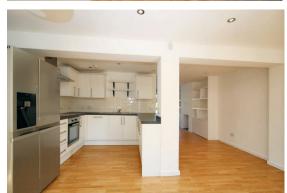

One of the highlights of this home is the extension to the rear, which has created a large open-plan kitchen/dining room. Imagine hosting family and friends in this bright and spacious area, perfect for entertaining or simply enjoying a cozy meal together.

ENTRANCE HALL 10' x 5'6 (3.05m x 1.68m)

GROUND FLOOR SHOWER ROOM 6'4 x 5'6 (1.93m x 1.68m)

LOUNGE AREA 15'6 x 10'0 (4.72m x 3.05m)

KITCHEN/DINING ROOM 16'6 x 15'6 (5.03m x 4.72m)

BEDROOM ONE 13'0 x 9'8 (3.96m x 2.95m)