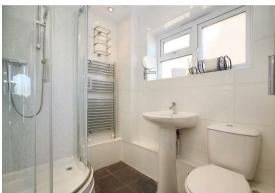

ENTRANCE HALL 10' x 5'6 (3.05m x 1.68m)

GROUND FLOOR SHOWER ROOM 6'4 x 5'6 (1.93m x 1.68m)

LOUNGE AREA 15'6 x 10'0 (4.72m x 3.05m)

KITCHEN/DINING ROOM 16'6 x 15'6 (5.03m x 4.72m)

BEDROOM ONE 13'0 x 9'8 (3.96m x 2.95m)

BEDROOM TWO 11'10 x 8'0 (3.61m x 2.44m)

BEDROOM THREE 9'10 x 9'6 (3.00m x 2.90m)

FAMILY BATHROOM 8'6 x 4'7 (2.59m x 1.40m)

GARAGE 17'5 x 8'2 (5.31m x 2.49m)

ATTRACTIVE REAR GARDEN WITH SOUTHERLY ASPECT

OFFICE/SUMMERHOUSE