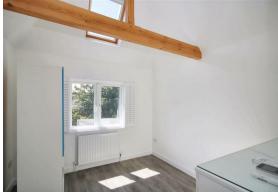

ENTRANCE HALL 10' x 5'6 (3.05m x 1.68m)

GROUND FLOOR SHOWER ROOM 6'4 x 5'6 (1.93m x 1.68m)

LOUNGE AREA 15'6 x 10'0 (4.72m x 3.05m)

KITCHEN/DINING ROOM 16'6 x 15'6 (5.03m x 4.72m)

BEDROOM ONE 13'0 x 9'8 (3.96m x 2.95m)