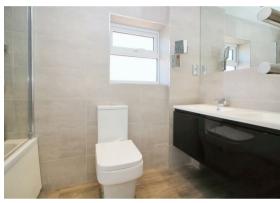

ENTRANCE HALL 10' x 5'6 (3.05m x 1.68m)

GROUND FLOOR SHOWER ROOM 6'4 x 5'6 (1.93m x 1.68m)

LOUNGE AREA 15'6 x 10'0 (4.72m x 3.05m)

KITCHEN/DINING ROOM 16'6 x 15'6 (5.03m x 4.72m)

BEDROOM ONE 13'0 x 9'8 (3.96m x 2.95m)

BEDROOM TWO 11'10 x 8'0 (3.61m x 2.44m)

BEDROOM THREE 9'10 x 9'6 (3.00m x 2.90m)

FAMILY BATHROOM 8'6 x 4'7 (2.59m x 1.40m)

GARAGE 17'5 x 8'2 (5.31m x 2.49m)

ATTRACTIVE REAR GARDEN WITH SOUTHERLY ASPECT

OFFICE/SUMMERHOUSE