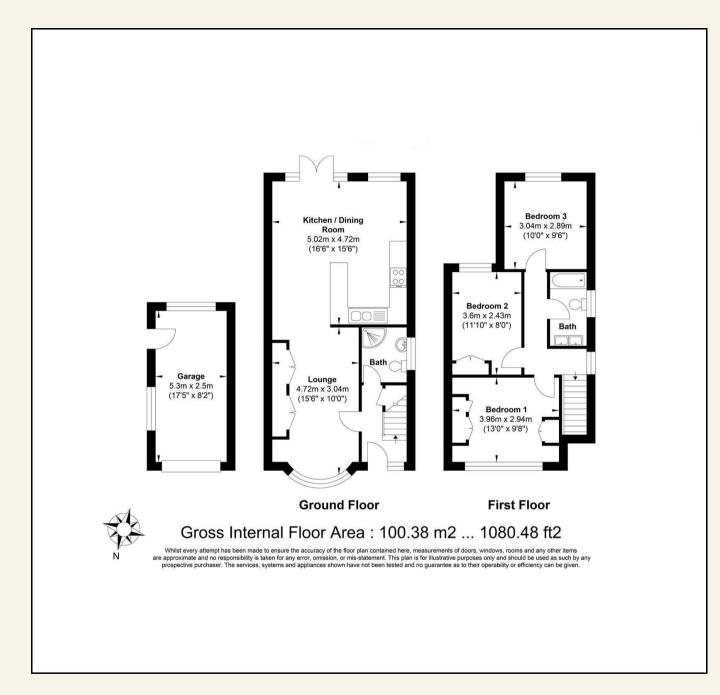

ENTRANCE HALL 10' x 5'6 (3.05m x 1.68m)

GROUND FLOOR SHOWER ROOM 6'4 x 5'6 (1.93m x 1.68m)

LOUNGE AREA 15'6 x 10'0 (4.72m x 3.05m)

KITCHEN/DINING ROOM 16'6 x 15'6 (5.03m x 4.72m)

BEDROOM ONE 13'0 x 9'8 (3.96m x 2.95m)

BEDROOM TWO 11'10 x 8'0 (3.61m x 2.44m)

BEDROOM THREE 9'10 x 9'6 (3.00m x 2.90m)

FAMILY BATHROOM 8'6 x 4'7 (2.59m x 1.40m)

GARAGE 17'5 x 8'2 (5.31m x 2.49m)

ATTRACTIVE REAR GARDEN WITH SOUTHERLY ASPECT

OFFICE/SUMMERHOUSE