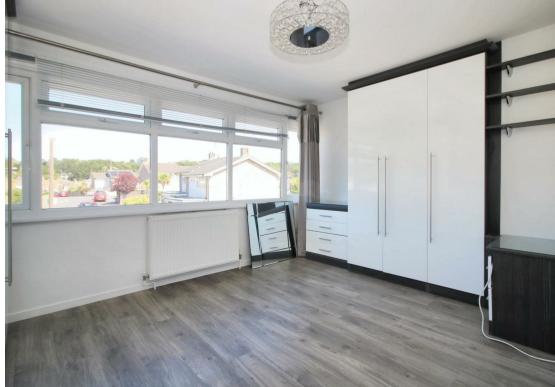

ENTRANCE HALL 10' x 5'6 (3.05m x 1.68m)

GROUND FLOOR SHOWER ROOM 6'4 x 5'6 (1.93m x 1.68m)

LOUNGE AREA 15'6 x 10'0 (4.72m x 3.05m)

KITCHEN/DINING ROOM 16'6 x 15'6 (5.03m x 4.72m)

BEDROOM ONE 13'0 x 9'8 (3.96m x 2.95m)

BEDROOM TWO 11'10 x 8'0 (3.61m x 2.44m)

BEDROOM THREE 9'10 x 9'6 (3.00m x 2.90m)

FAMILY BATHROOM 8'6 x 4'7 (2.59m x 1.40m)

GARAGE 17'5 x 8'2 (5.31m x 2.49m)

ATTRACTIVE REAR GARDEN WITH SOUTHERLY ASPECT

OFFICE/SUMMERHOUSE