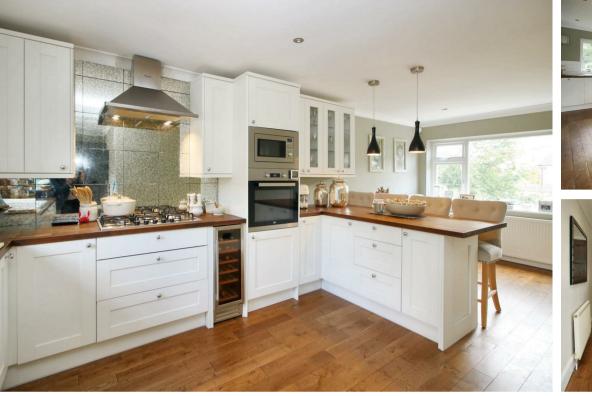

An impressive reception hallway opens to the ground floor cloakroom, 27' living room with feature stone fireplace, polished dark wood flooring and bi-folding doors opening to an extensive timber patio terrace. The spacious kitchen/dining room incorporates a number of good quality appliances, fitted cabinets, drawers with cream panelled doors and complimenting wood block work surfaces. Open to utility area with access to garden.

ENTRANCE HALL 15'5 x 6 max (4.70m x 1.83m max)

GROUND FLOOR CLOAKROOM 7'8 x 2'8 (2.34m x 0.81m)

LIVING ROOM 27'5 x 11'10 (8.36m x 3.61m )

KITCHEN/DINING ROOM 21'1 x 9'11 (6.43m x 3.02m )

UTILITY AREA 8'5 x 5'2 (2.57m x 1.57m)