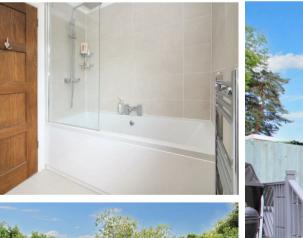

An impressive reception hallway opens to the ground floor cloakroom, 27' living room with feature stone fireplace, polished dark wood flooring and bi-folding doors opening to an extensive timber patio terrace. The spacious kitchen/dining room incorporates a number of good quality appliances, fitted cabinets, drawers with cream panelled doors and complimenting wood block work surfaces. Open to utility area with access to garden.

To the first floor, a bright and sizeable landing provides access to the large roof space capable of enlargement into additional accommodation, subject to the usual consents. There are two double bedrooms and third single/nursery bedroom and refitted family bathroom with modern white sanitaryware and quality porcelain tiling.

Externally, to the front of the property, a driveway affords parking for two cars in addition to the large integral garage. The rear garden faces east and extends to within 70' in length screened by mature trees along the rear boundary. The main area is laid to lawn with raised timber sleeper retained flower beds.