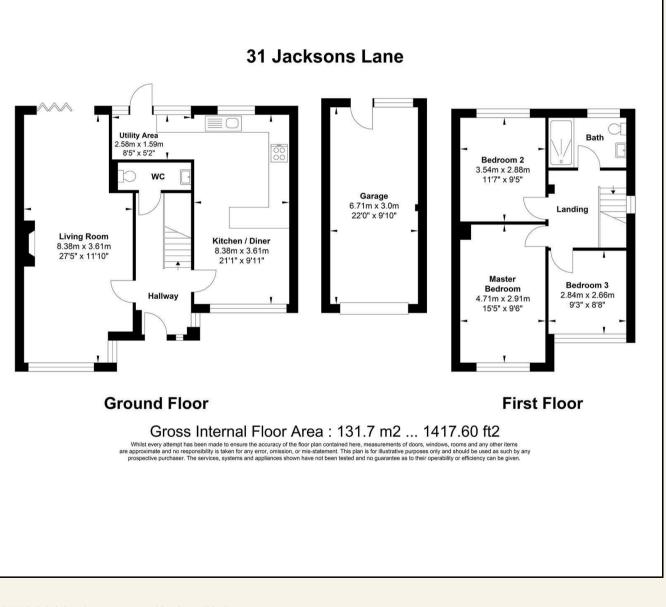

ENTRANCE HALL 15'5 x 6 max (4.70m x 1.83m max)

GROUND FLOOR CLOAKROOM 7'8 x 2'8 (2.34m x 0.81m)

LIVING ROOM 27'5 x 11'10 (8.36m x 3.61m )

KITCHEN/DINING ROOM 21'1 x 9'11 (6.43m x 3.02m )

UTILITY AREA 8'5 x 5'2 (2.57m x 1.57m)

FIRST FLOOR LANDING 8'7 x 8'7 (2.62m x 2.62m )

BEDROOM ONE 15'5 x 9'6 (4.70m x 2.90m)

BEDROOM TWO 11'7 x 9'5 (3.53m x 2.87m)

BEDROOM THREE 9'3 x 8'8 (2.82m x 2.64m )

FAMILY BATHROOM 8'6 x 5'6 (2.59m x 1.68m)

GARAGE 22 x 9'10 (6.71m x 3.00m)

81001 NorseyRd Side Lake Meadows Norsey Wood Park and Country Pk Playground 8700 + Billericay SUNNYMEDE B1002 Mill Meadows, Billericay Coorle Map data ©2024 Google

140 High Street Billericay Essex CM12 9DF tel: 01277 659002 Email: admin@ashtonwhite.co.uk https://www.ashtonwhite.co.uk