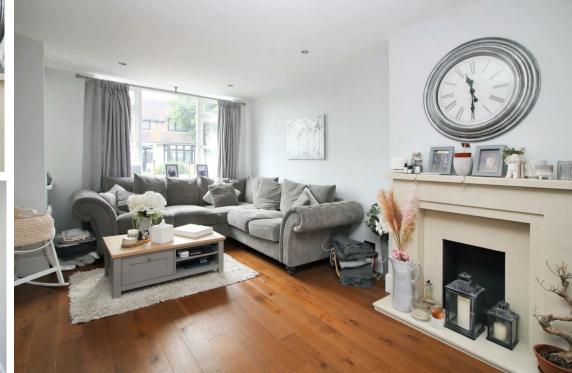

An impressive reception hallway opens to the ground floor cloakroom, 27' living room with feature stone fireplace, polished dark wood flooring and bi-folding doors opening to an extensive timber patio terrace. The spacious kitchen/dining room incorporates a number of good quality appliances, fitted cabinets, drawers with cream panelled doors and complimenting wood block work surfaces. Open to utility area with access to garden.