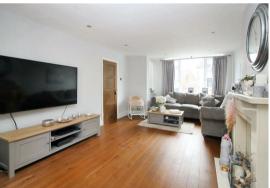

An impressive reception hallway opens to the ground floor cloakroom, 27' living room with feature stone fireplace, polished dark wood flooring and bi-folding doors opening to an extensive timber patio terrace. The spacious kitchen/dining room incorporates a number of good quality appliances, fitted cabinets, drawers with cream panelled doors and complimenting wood block work surfaces. Open to utility area with access to garden.

ENTRANCE HALL 15'5 x 6 max (4.70m x 1.83m max)

GROUND FLOOR CLOAKROOM 7'8 x 2'8 (2.34m x 0.81m)

LIVING ROOM 27'5 x 11'10 (8.36m x 3.61m )

KITCHEN/DINING ROOM 21'1 x 9'11 (6.43m x 3.02m )

UTILITY AREA 8'5 x 5'2 (2.57m x 1.57m)