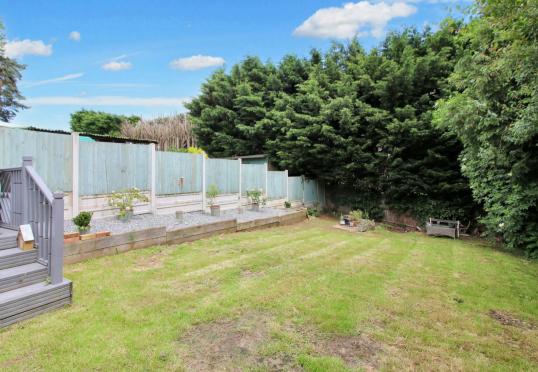

Externally, to the front of the property, a driveway affords parking for two cars in addition to the large integral garage. The rear garden faces east and extends to within 70' in length screened by mature trees along the rear boundary. The main area is laid to lawn with raised timber sleeper retained flower beds.