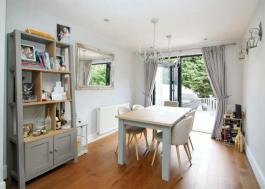

An impressive reception hallway opens to the ground floor cloakroom, 27' living room with feature stone fireplace, polished dark wood flooring and bi-folding doors opening to an extensive timber patio terrace. The spacious kitchen/dining room incorporates a number of good quality appliances, fitted cabinets, drawers with cream panelled doors and complimenting wood block work surfaces. Open to utility area with access to garden.

ENTRANCE HALL 15'5 x 6 max (4.70m x 1.83m max)

GROUND FLOOR CLOAKROOM 7'8 x 2'8 (2.34m x 0.81m)

LIVING ROOM 27'5 x 11'10 (8.36m x 3.61m )

KITCHEN/DINING ROOM 21'1 x 9'11 (6.43m x 3.02m )

UTILITY AREA 8'5 x 5'2 (2.57m x 1.57m)