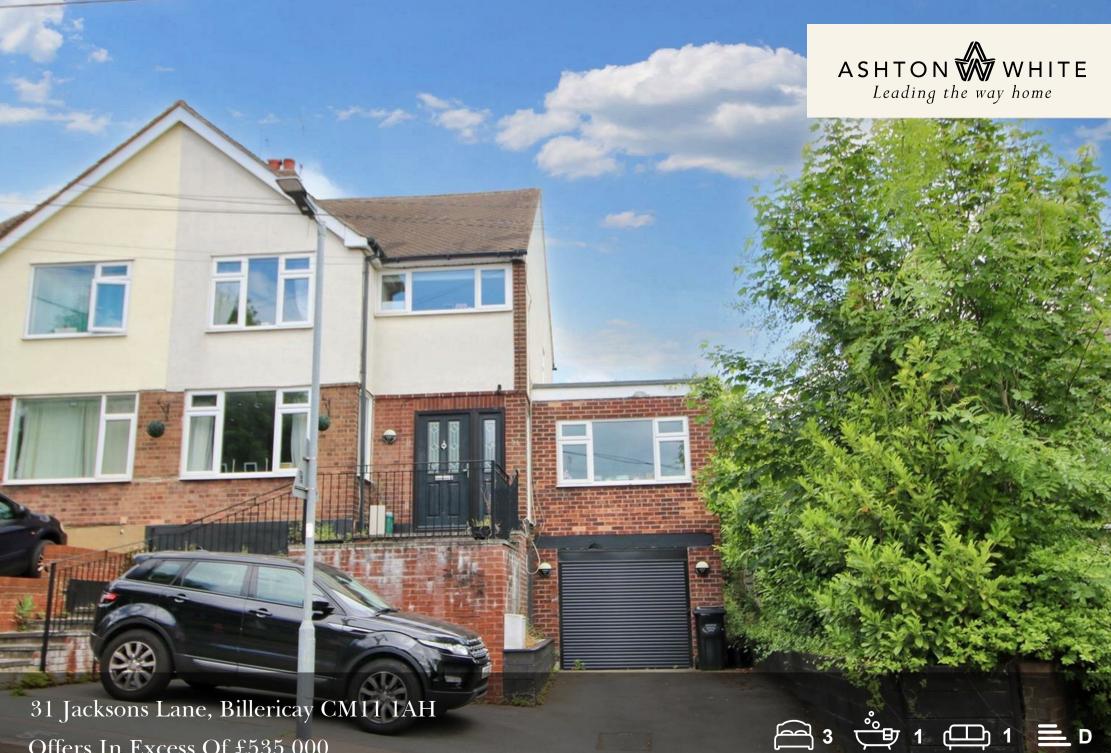

Offers In Excess Of £535,000

## 31 Jacksons Lane Billericay CM11 1AH Offers In Excess Of £535 000

Situated within 0.5 miles of the railway station and High Street, an extended three bedroom semi-detached house featuring well appointed spacious family accommodation and a secluded rear garden within 70 feet in length.

Externally, to the front of the property, a driveway affords parking for two cars in addition to the large integral garage. The rear garden faces east and extends to within 70' in length screened by mature trees along the rear boundary. The main area is laid to lawn with raised timber sleeper retained flower beds.