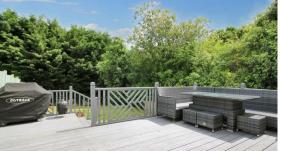

Externally, to the front of the property, a driveway affords parking for two cars in addition to the large integral garage. The rear garden faces east and extends to within 70' in length screened by mature trees along the rear boundary. The main area is laid to lawn with raised timber sleeper retained flower beds.