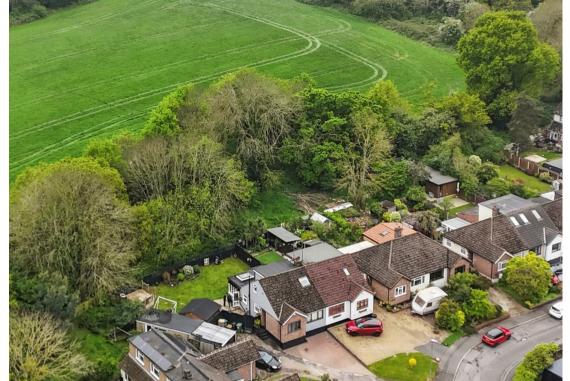

## 16 Beverley Rise Billericay CM11 2HU

Guide Price Range £550,000 - £575,000.

Occupying an enviable position backing directly onto mature woodland providing a picturesque backdrop, an extended three bedroom family home offering spacious accommodation including an impressive openplan kitchen/family room overlooking the rear garden. The property is nicely positioned within the road in an elevated position approximately 1.3 miles of Billericay High Street and Station with links to London Liverpool Street. The highly regarded Sunnymeade Junior School is also situated within convenient walking distance of the property.

Outside, there is off road parking in front of the property for 2 cars and shared driveway to the side leading to large timber outbuilding. The rear garden enjoys a southerly aspect and extends to approximately 60' wide by 30' deep principally laid to lawn with raised timber deck to far corner, established well stocked flower beds and further timber deck/patio adjacent to the property.