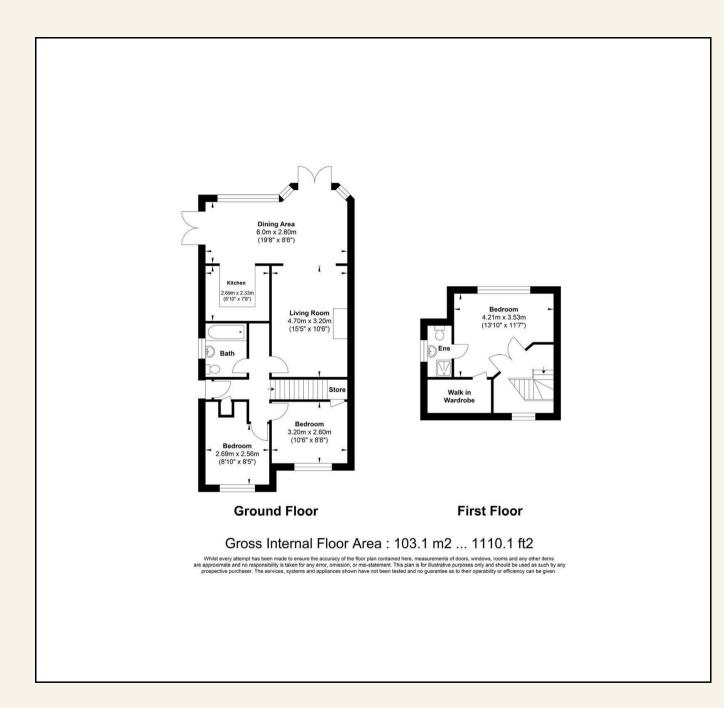

## ENTRANCE HALL

LIVING ROOM 15'5 x 10'6 (4.70m x 3.20m)

DINING AREA 19'8 x 8'6 (5.99m x 2.59m)

KITCHEN AREA 8'10 x 7'8 (2.69m x 2.34m)

BEDROOM TWO 10'6 x 8'6 (3.20m x 2.59m)

BEDROOM THREE 8'10 x 8'5 (2.69m x 2.57m)

FAMILY BATHROOM

FIRST FLOOR BEDROOM ONE 13'10 x 11'7 (4.22m x 3.53m)

**EN-SUITE BEDROOM** 

SOUTHERLY ASPECT GARDEN 60' wide x 30' deep (18.29m wide x 9.14m deep)

**VIEWING:** Strictly by prior arrangement with Ashton White Estate Agents.