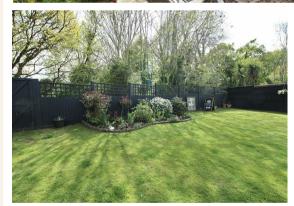

Outside, there is off road parking in front of the property for 2 cars and shared driveway to the side leading to large timber outbuilding. The rear garden enjoys a southerly aspect and extends to approximately 60' wide by 30' deep principally laid to lawn with raised timber deck to far corner, established well stocked flower beds and further timber deck/patio adjacent to the property.