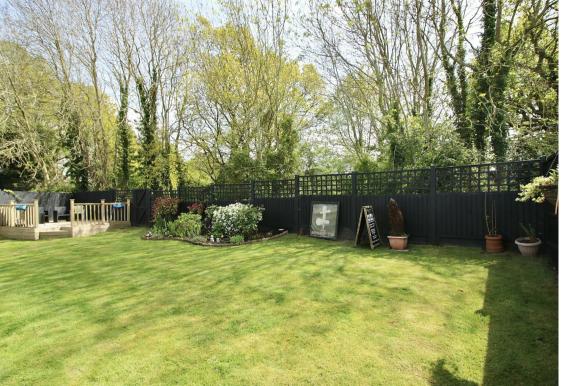

Outside, there is off road parking in front of the property for 2 cars and shared driveway to the side leading to large timber outbuilding. The rear garden enjoys a southerly aspect and extends to approximately 60' wide by 30' deep principally laid to lawn with raised timber deck to far corner, established well stocked flower beds and further timber deck/patio adjacent to the property.