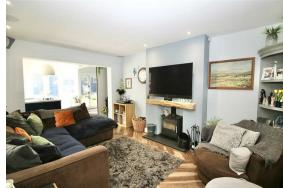

The well presented accommodation of just over 1000 sq.ft features entrance hallway with access to the spacious living room with feature fireplace, recessed hearth housing log burner with oak effect mantle above. Attractive herringbone patterned flooring extending into the impressive open-plan kitchen/family room with vaulted ceiling incorporating recessed lighting and roof window drawing lots of natural daylight. Lovely views to the rear with a glorious woodland backdrop providing a relaxing place to enjoy all the local wildlife!