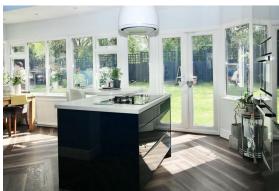

The well presented accommodation of just over 1000 sq.ft features entrance hallway with access to the spacious living room with feature fireplace, recessed hearth housing log burner with oak effect mantle above. Attractive herringbone patterned flooring extending into the impressive open-plan kitchen/family room with vaulted ceiling incorporating recessed lighting and roof window drawing lots of natural daylight. Lovely views to the rear with a glorious woodland backdrop providing a relaxing place to enjoy all the local wildlife!