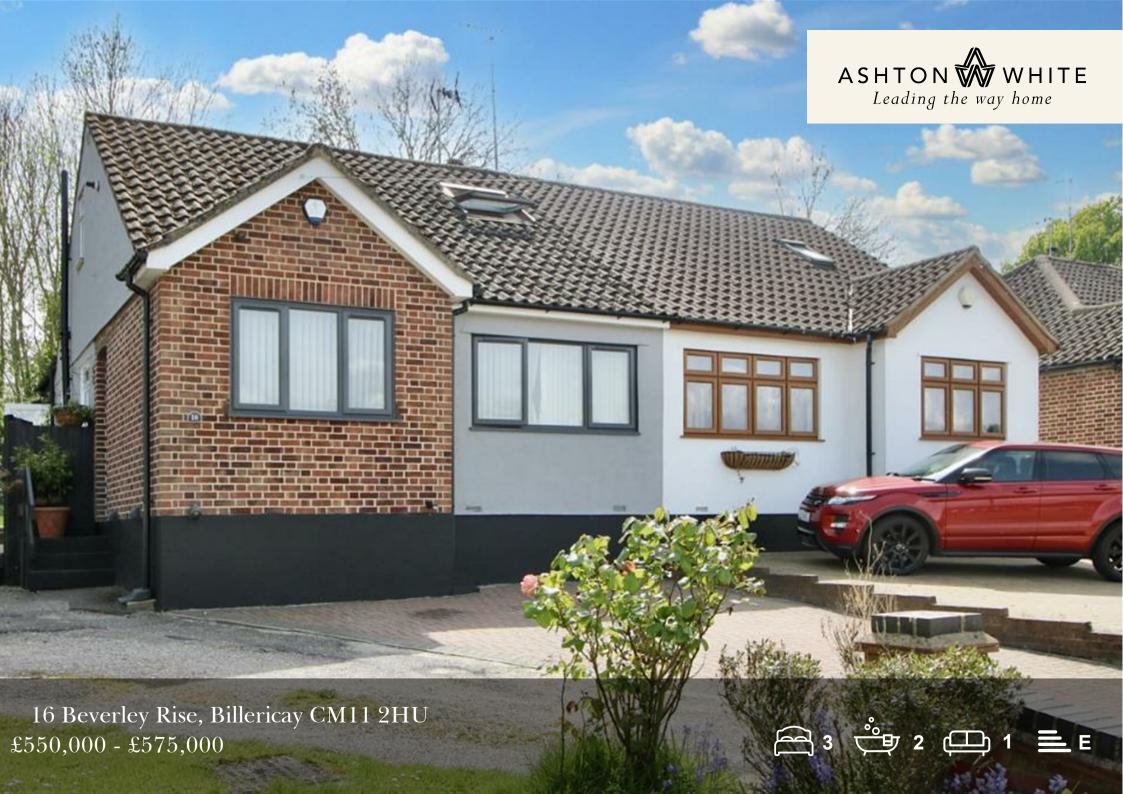

## 16 Beverley Rise Billericay CM11 2HU

Guide Price Range £550,000 - £575,000.

Occupying an enviable position backing directly onto mature woodland providing a picturesque backdrop, an extended three bedroom family home offering spacious accommodation including an impressive openplan kitchen/family room overlooking the rear garden. The property is nicely positioned within the road in an elevated position approximately 1.3 miles of Billericay High Street and Station with links to London Liverpool Street. The highly regarded Sunnymeade Junior School is also situated within convenient walking distance of the property.

The well presented accommodation of just over 1000 sq.ft features entrance hallway with access to the spacious living room with feature fireplace, recessed hearth housing log burner with oak effect mantle above. Attractive herringbone patterned flooring extending into the impressive open-plan kitchen/family room with vaulted ceiling incorporating recessed lighting and roof window drawing lots of natural daylight. Lovely views to the rear with a glorious woodland backdrop providing a relaxing place to enjoy all the local wildlife!

Outside, there is off road parking in front of the property for 2 cars and shared driveway to the side leading to large timber outbuilding. The rear garden enjoys a southerly aspect and extends to approximately 60' wide by 30' deep principally laid to lawn with raised timber deck to far corner, established well stocked flower beds and further timber deck/patio adjacent to the property.