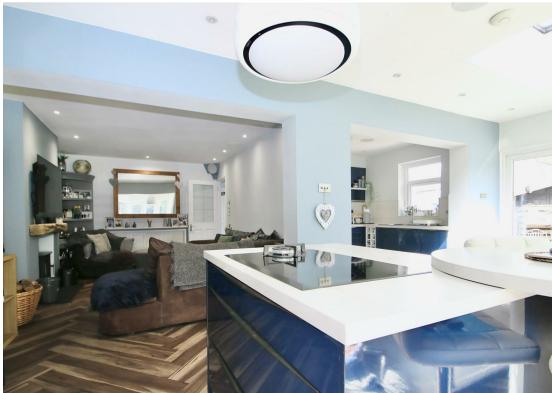

The well presented accommodation of just over 1000 sq.ft features entrance hallway with access to the spacious living room with feature fireplace, recessed hearth housing log burner with oak effect mantle above. Attractive herringbone patterned flooring extending into the impressive open-plan kitchen/family room with vaulted ceiling incorporating recessed lighting and roof window drawing lots of natural daylight. Lovely views to the rear with a glorious woodland backdrop providing a relaxing place to enjoy all the local wildlife!