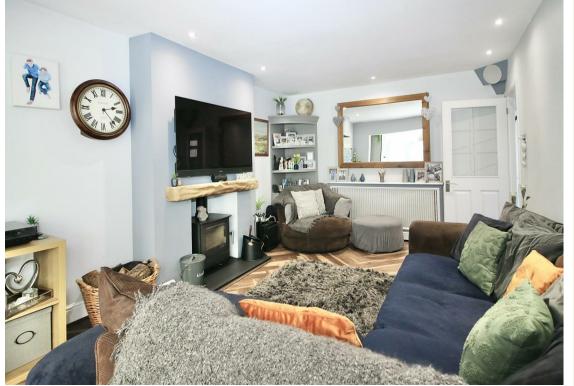

The well presented accommodation of just over 1000 sq.ft features entrance hallway with access to the spacious living room with feature fireplace, recessed hearth housing log burner with oak effect mantle above. Attractive herringbone patterned flooring extending into the impressive open-plan kitchen/family room with vaulted ceiling incorporating recessed lighting and roof window drawing lots of natural daylight. Lovely views to the rear with a glorious woodland backdrop providing a relaxing place to enjoy all the local wildlife!