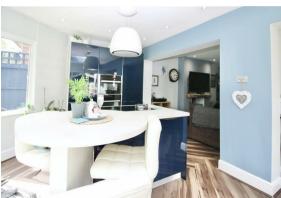

The well presented accommodation of just over 1000 sq.ft features entrance hallway with access to the spacious living room with feature fireplace, recessed hearth housing log burner with oak effect mantle above. Attractive herringbone patterned flooring extending into the impressive open-plan kitchen/family room with vaulted ceiling incorporating recessed lighting and roof window drawing lots of natural daylight. Lovely views to the rear with a glorious woodland backdrop providing a relaxing place to enjoy all the local wildlife!