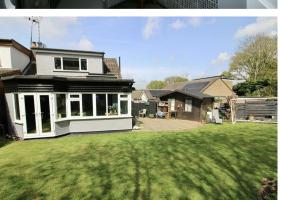

Outside, there is off road parking in front of the property for 2 cars and shared driveway to the side leading to large timber outbuilding. The rear garden enjoys a southerly aspect and extends to approximately 60' wide by 30' deep principally laid to lawn with raised timber deck to far corner, established well stocked flower beds and further timber deck/patio adjacent to the property.

FAMILY BATHROOM

FIRST FLOOR BEDROOM ONE 13'10 x 11'7 (4.22m x 3.53m)

**EN-SUITE BEDROOM** 

SOUTHERLY ASPECT GARDEN 60' wide x 30' deep (18.29m wide x 9.14m deep)

**VIEWING:** Strictly by prior arrangement with Ashton White Estate Agents.