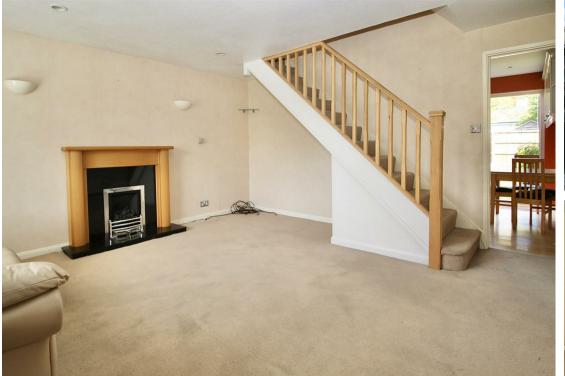

Nestled in a secluded cul-de-sac just off Mountnessing Road, and within 0.25 miles of Brightside Primary School, the property features an entrance porch opening to the spacious main reception room with staircase to the first floor and feature fireplace. A door leads to the fitted kitchen/dining room with a good selection of fitted cupboards, drawers and working surfaces fronted by white high-gloss doors and contrasting dark worktops with space for appliances. Window and door overlooking and leading to the secluded rear garden. To the first floor landing, there is access to three bedrooms and family bathroom with white suite.

## ENTRANCE PORCH

LOUNGE

14'8 x 14'8 (4.47m x 4.47m)

KITCHEN/DINING ROOM

14'7 x 9'5 (4.45m x 2.87m)

**BEDROOM ONE** 

14'8<11'5 x 8'5 (4.47m<3.48m x 2.57m)

BEDROOM TWO