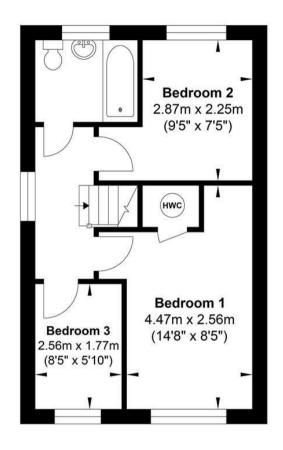

## ENTRANCE PORCH

LOUNGE

14'8 x 14'8 (4.47m x 4.47m)

KITCHEN/DINING ROOM

14'7 x 9'5 (4.45m x 2.87m)

**BEDROOM ONE** 

14'8<11'5 x 8'5 (4.47m<3.48m x 2.57m)

BEDROOM TWO

9'5 x 7'5 (2.87m x 2.26m)

BEDROOM THREE

8'5 x 5'10 (2.57m x 1.78m)

BATHROOM/W.C.

SECLUDED REAR GARDEN

DETACHED GARAGE

## **Ground Floor**

First Floor

Gross Internal Floor Area: 67.5 m2 ... 726.4 ft2

Whilst every attempt has been made to ensure the accuracy of the floor plan contained here, measurements of doors, windows, rooms and any other items are approximate and no responsibility is taken for any error, omission, or mis-statement. This plan is for illustrative purposes only and should be used as such by any prospective purchaser. The services, systems and appliances shown have not been tested and no guarantee as to their operability or efficiency can be given.