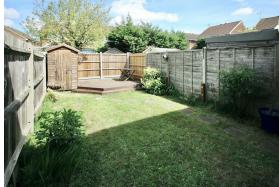

Externally, the house is set back from the approach road behind a small greensward with pathway to entrance and also to the side and a private gate to an attractive garden with paved patio area, neat lawn with stepping stone path leading down to a raised timber deck patio area and adjacent timber shed. Opposite the property, and just off to the left of the approach road, a private detached single garage with parking space.