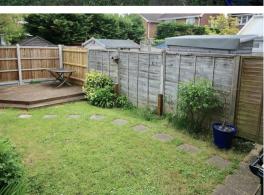

Externally, the house is set back from the approach road behind a small greensward with pathway to entrance and also to the side and a private gate to an attractive garden with paved patio area, neat lawn with stepping stone path leading down to a raised timber deck patio area and adjacent timber shed. Opposite the property, and just off to the left of the approach road, a private detached single garage with parking space.

9'5 x 7'5 (2.87m x 2.26m)

BEDROOM THREE

8'5 x 5'10 (2.57m x 1.78m)

BATHROOM/W.C.

SECLUDED REAR GARDEN

DETACHED GARAGE