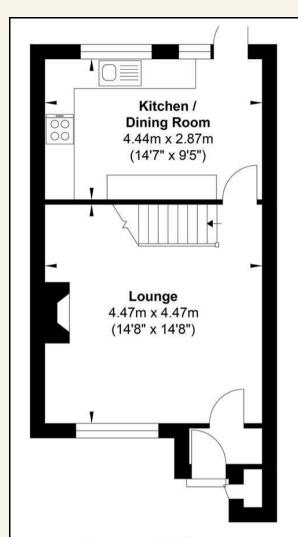

## ENTRANCE PORCH

LOUNGE

14'8 x 14'8 (4.47m x 4.47m)

KITCHEN/DINING ROOM

14'7 x 9'5 (4.45m x 2.87m)

**BEDROOM ONE** 

14'8<11'5 x 8'5 (4.47m<3.48m x 2.57m)

BEDROOM TWO

## **Ground Floor**

First Floor

Gross Internal Floor Area: 67.5 m2 ... 726.4 ft2

Whilst every attempt has been made to ensure the accuracy of the floor plan contained here, measurements of doors, windows, rooms and any other items are approximate and no responsibility is taken for any error, omission, or mis-statement. This plan is for illustrative purposes only and should be used as such by any prospective purchaser. The services, systems and appliances shown have not been tested and no guarantee as to their operability or efficiency can be given.