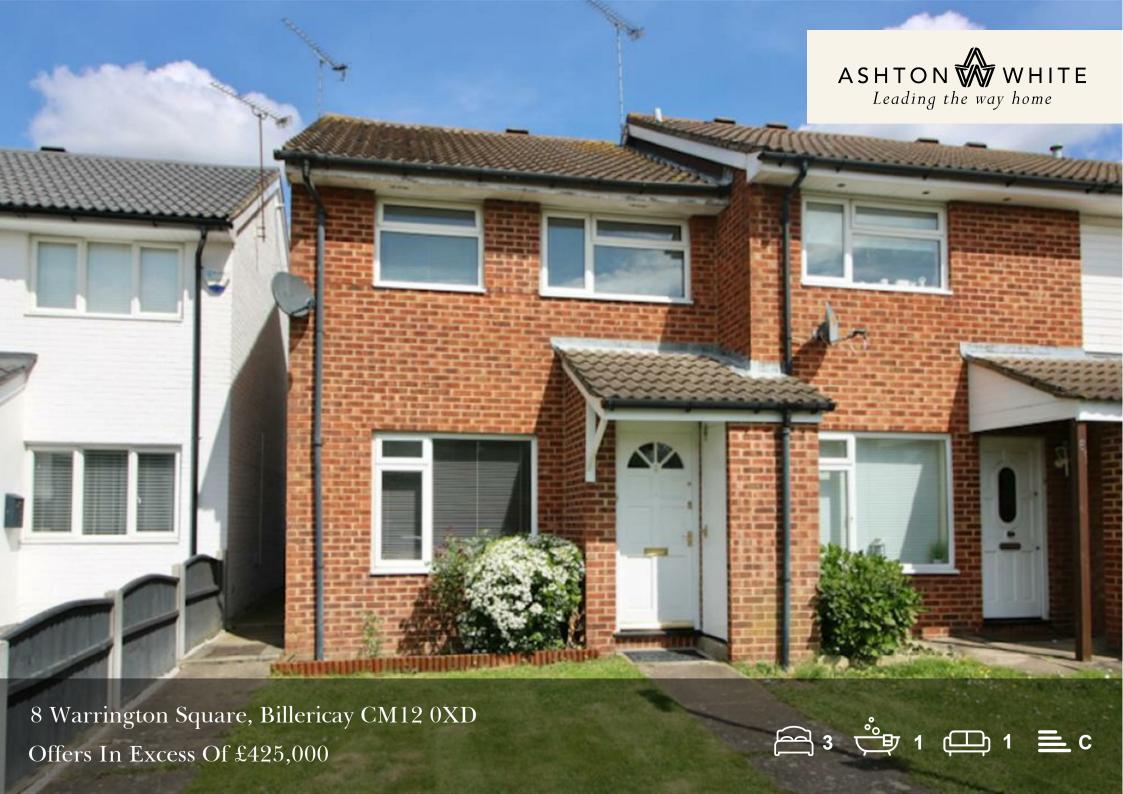

## 8 Warrington Square Billericay CM12 0XD Offers In Excess Of £425,000

Guide Price Range £425,000 - £450,000. An opportunity to acquire this nicely presented three bedroom end of terrace house pleasantly located within convenient walking distance of Billericay Station and High Street. Offered to the market with no ongoing chain.

Nestled in a secluded cul-de-sac just off Mountnessing Road, and within 0.25 miles of Brightside Primary School, the property features an entrance porch opening to the spacious main reception room with staircase to the first floor and feature fireplace. A door leads to the fitted kitchen/dining room with a good selection of fitted cupboards, drawers and working surfaces fronted by white high-gloss doors and contrasting dark worktops with space for appliances. Window and door overlooking and leading to the secluded rear garden. To the first floor landing, there is access to three bedrooms and family bathroom with white suite.

Externally, the house is set back from the approach road behind a small greensward with pathway to entrance and also to the side and a private gate to an attractive garden with paved patio area, neat lawn with stepping stone path leading down to a raised timber deck patio area and adjacent timber shed. Opposite the property, and just off to the left of the approach road, a private detached single garage with parking space.