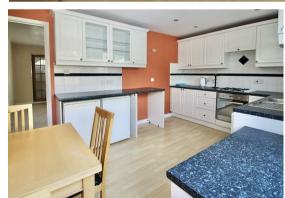

Nestled in a secluded cul-de-sac just off Mountnessing Road, and within 0.25 miles of Brightside Primary School, the property features an entrance porch opening to the spacious main reception room with staircase to the first floor and feature fireplace. A door leads to the fitted kitchen/dining room with a good selection of fitted cupboards, drawers and working surfaces fronted by white high-gloss doors and contrasting dark worktops with space for appliances. Window and door overlooking and leading to the secluded rear garden. To the first floor landing, there is access to three bedrooms and family bathroom with white suite.