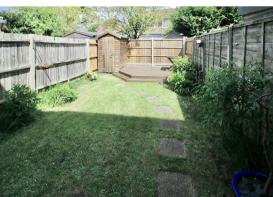

Externally, the house is set back from the approach road behind a small greensward with pathway to entrance and also to the side and a private gate to an attractive garden with paved patio area, neat lawn with stepping stone path leading down to a raised timber deck patio area and adjacent timber shed. Opposite the property, and just off to the left of the approach road, a private detached single garage with parking space.

9'5 x 7'5 (2.87m x 2.26m)

BEDROOM THREE

8'5 x 5'10 (2.57m x 1.78m)

BATHROOM/W.C.

SECLUDED REAR GARDEN

DETACHED GARAGE