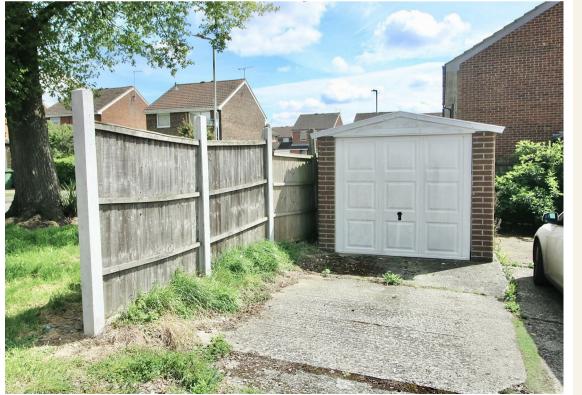

Externally, the house is set back from the approach road behind a small greensward with pathway to entrance and also to the side and a private gate to an attractive garden with paved patio area, neat lawn with stepping stone path leading down to a raised timber deck patio area and adjacent timber shed. Opposite the property, and just off to the left of the approach road, a private detached single garage with parking space.