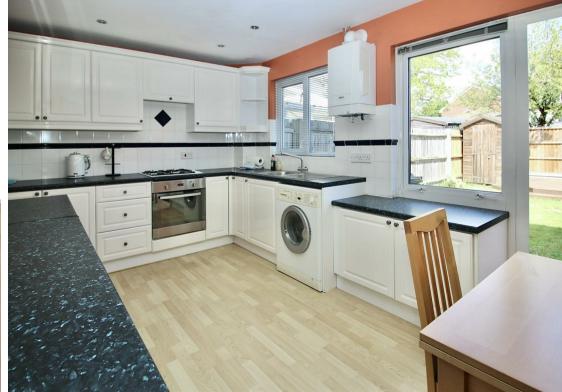

Nestled in a secluded cul-de-sac just off Mountnessing Road, and within 0.25 miles of Brightside Primary School, the property features an entrance porch opening to the spacious main reception room with staircase to the first floor and feature fireplace. A door leads to the fitted kitchen/dining room with a good selection of fitted cupboards, drawers and working surfaces fronted by white high-gloss doors and contrasting dark worktops with space for appliances. Window and door overlooking and leading to the secluded rear garden. To the first floor landing, there is access to three bedrooms and family bathroom with white suite.