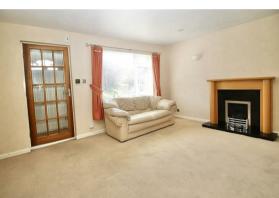

Nestled in a secluded cul-de-sac just off Mountnessing Road, and within 0.25 miles of Brightside Primary School, the property features an entrance porch opening to the spacious main reception room with staircase to the first floor and feature fireplace. A door leads to the fitted kitchen/dining room with a good selection of fitted cupboards, drawers and working surfaces fronted by white high-gloss doors and contrasting dark worktops with space for appliances. Window and door overlooking and leading to the secluded rear garden. To the first floor landing, there is access to three bedrooms and family bathroom with white suite.

## ENTRANCE PORCH

LOUNGE

14'8 x 14'8 (4.47m x 4.47m)

KITCHEN/DINING ROOM

14'7 x 9'5 (4.45m x 2.87m)

**BEDROOM ONE** 

14'8<11'5 x 8'5 (4.47m<3.48m x 2.57m)

BEDROOM TWO