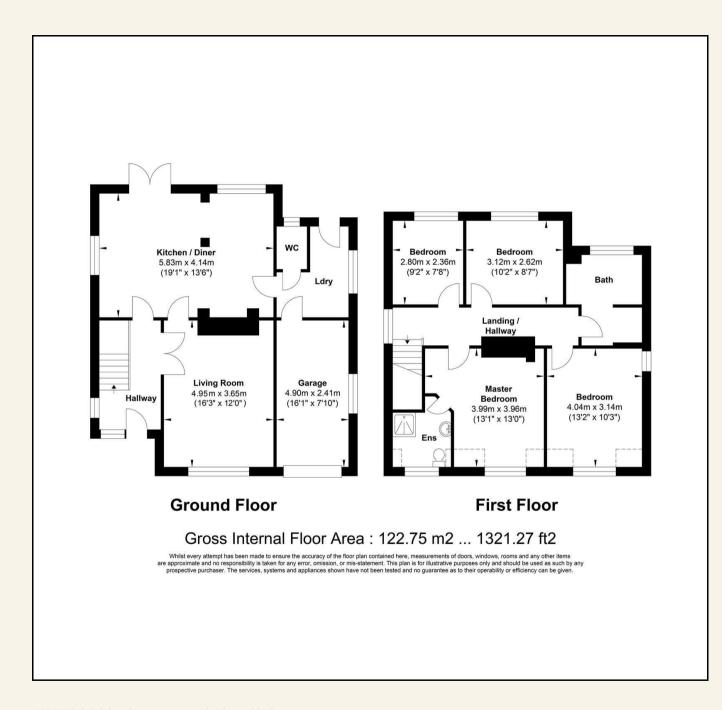

You enter the property into a welcoming hallway with stairs leading up to the first floor. Double doors take you into the main living room with a feature fireplace and wood burner. Across the rear of the house is the open-plan kitchen/dining room which is fitted in a comprehensive range of modern white units and contrasting black granite worktops, with integrated oven, hob and fridge. There is a separate utility room with a doors leading into the integral garage and garden, and a ground floor cloakroom. Up on the first floor is a landing with a feature exposed brick chimney breast. The main bedroom is located to the front which enjoys far reaching views across farmland and has the benefit of an ensuite shower room. There a three further bedrooms and a luxury fully tiled family bath/shower room with underfloor heating.

## ENTRANCE HALL

LIVING ROOM 16'3 x 12 (4.95m x 3.66m)

KITCHEN/DINING ROOM 19'1 x 13'6 (5.82m x 4.11m)

UTILITY ROOM

GROUND FLOOR CLOAKROOM

BEDROOM ONE 13'1 x 13 (3.99m x 3.96m)

**EN-SUITE SHOWER ROOM** 

BEDROOM TWO 13'2 x 10'3 (4.01m x 3.12m)

BEDROOM THREE 10'2 x 8'7 (3.10m x 2.62m)

BEDROOM FOUR 9'2 x 7'8 (2.79m x 2.34m)

BATHROOM

GARAGE 16'1 x 7'10 (4.90m x 2.39m)

WORKSHOP 15'6 x 12'3 (4.72m x 3.73m)

OFFICE/GYM 21 x 10'9 (6.40m x 3.28m)

SUMMERHOUSE 19'6 x 9'4 (5.94m x 2.84m)