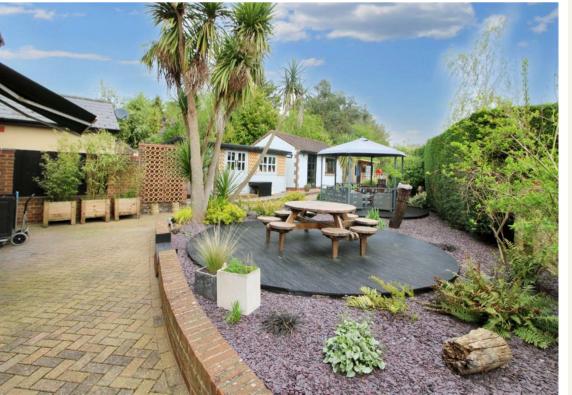

To the front of the house is a deep In & Out driveway leading to the integral garage. To the rear is the large garden, extending to around 170', commencing with a paved patio and outdoor entertaining areas containing 3 circular decks. To the side are a range of useful outbuildings (2 with power connected) including a workshop, office/gym and summerhouse, plus 2 further storage sheds. To the rear is an extensive lawn screened by mature shrub and hedges, and a further timber summerhouse/storage shed.