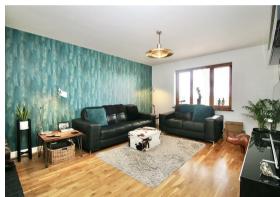

You enter the property into a welcoming hallway with stairs leading up to the first floor. Double doors take you into the main living room with a feature fireplace and wood burner. Across the rear of the house is the open-plan kitchen/dining room which is fitted in a comprehensive range of modern white units and contrasting black granite worktops, with integrated oven, hob and fridge. There is a separate utility room with a doors leading into the integral garage and garden, and a ground floor cloakroom. Up on the first floor is a landing with a feature exposed brick chimney breast. The main bedroom is located to the front which enjoys far reaching views across farmland and has the benefit of an ensuite shower room. There a three further bedrooms and a luxury fully tiled family bath/shower room with underfloor heating.

## ENTRANCE HALL

LIVING ROOM 16'3 x 12 (4.95m x 3.66m)

KITCHEN/DINING ROOM 19'1 x 13'6 (5.82m x 4.11m)

UTILITY ROOM

GROUND FLOOR CLOAKROOM

BEDROOM ONE 13'1 x 13 (3.99m x 3.96m)

**EN-SUITE SHOWER ROOM** 

BEDROOM TWO 13'2 x 10'3 (4.01m x 3.12m)