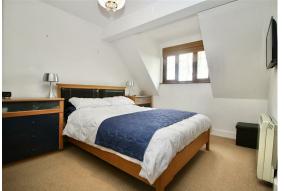

You enter the property into a welcoming hallway with stairs leading up to the first floor. Double doors take you into the main living room with a feature fireplace and wood burner. Across the rear of the house is the open-plan kitchen/dining room which is fitted in a comprehensive range of modern white units and contrasting black granite worktops, with integrated oven, hob and fridge. There is a separate utility room with a doors leading into the integral garage and garden, and a ground floor cloakroom. Up on the first floor is a landing with a feature exposed brick chimney breast. The main bedroom is located to the front which enjoys far reaching views across farmland and has the benefit of an ensuite shower room. There a three further bedrooms and a luxury fully tiled family bath/shower room with underfloor heating.

## ENTRANCE HALL

LIVING ROOM 16'3 x 12 (4.95m x 3.66m)

KITCHEN/DINING ROOM 19'1 x 13'6 (5.82m x 4.11m)

UTILITY ROOM

GROUND FLOOR CLOAKROOM

BEDROOM ONE 13'1 x 13 (3.99m x 3.96m)

**EN-SUITE SHOWER ROOM** 

BEDROOM TWO 13'2 x 10'3 (4.01m x 3.12m)