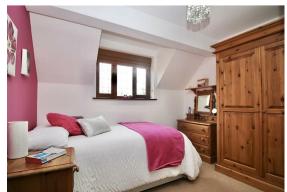

You enter the property into a welcoming hallway with stairs leading up to the first floor. Double doors take you into the main living room with a feature fireplace and wood burner. Across the rear of the house is the open-plan kitchen/dining room which is fitted in a comprehensive range of modern white units and contrasting black granite worktops, with integrated oven, hob and fridge. There is a separate utility room with a doors leading into the integral garage and garden, and a ground floor cloakroom. Up on the first floor is a landing with a feature exposed brick chimney breast. The main bedroom is located to the front which enjoys far reaching views across farmland and has the benefit of an ensuite shower room. There a three further bedrooms and a luxury fully tiled family bath/shower room with underfloor heating.