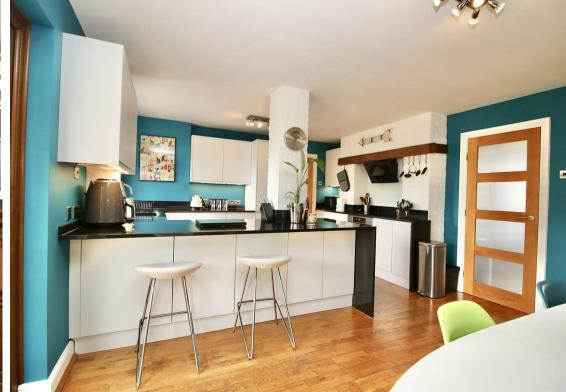

You enter the property into a welcoming hallway with stairs leading up to the first floor. Double doors take you into the main living room with a feature fireplace and wood burner. Across the rear of the house is the open-plan kitchen/dining room which is fitted in a comprehensive range of modern white units and contrasting black granite worktops, with integrated oven, hob and fridge. There is a separate utility room with a doors leading into the integral garage and garden, and a ground floor cloakroom. Up on the first floor is a landing with a feature exposed brick chimney breast. The main bedroom is located to the front which enjoys far reaching views across farmland and has the benefit of an ensuite shower room. There a three further bedrooms and a luxury fully tiled family bath/shower room with underfloor heating.