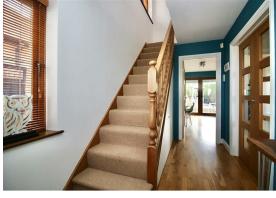

You enter the property into a welcoming hallway with stairs leading up to the first floor. Double doors take you into the main living room with a feature fireplace and wood burner. Across the rear of the house is the open-plan kitchen/dining room which is fitted in a comprehensive range of modern white units and contrasting black granite worktops, with integrated oven, hob and fridge. There is a separate utility room with a doors leading into the integral garage and garden, and a ground floor cloakroom. Up on the first floor is a landing with a feature exposed brick chimney breast. The main bedroom is located to the front which enjoys far reaching views across farmland and has the benefit of an ensuite shower room. There a three further bedrooms and a luxury fully tiled family bath/shower room with underfloor heating.