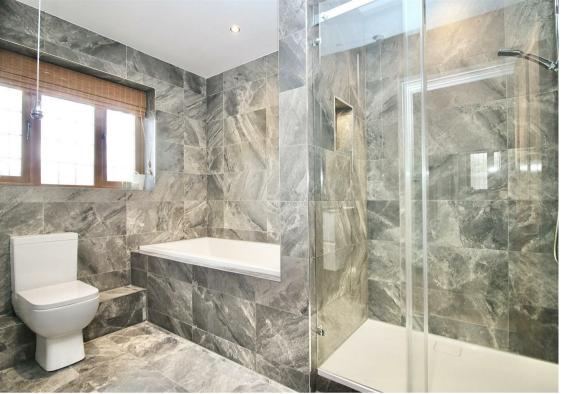

You enter the property into a welcoming hallway with stairs leading up to the first floor. Double doors take you into the main living room with a feature fireplace and wood burner. Across the rear of the house is the open-plan kitchen/dining room which is fitted in a comprehensive range of modern white units and contrasting black granite worktops, with integrated oven, hob and fridge. There is a separate utility room with a doors leading into the integral garage and garden, and a ground floor cloakroom. Up on the first floor is a landing with a feature exposed brick chimney breast. The main bedroom is located to the front which enjoys far reaching views across farmland and has the benefit of an ensuite shower room. There a three further bedrooms and a luxury fully tiled family bath/shower room with underfloor heating.