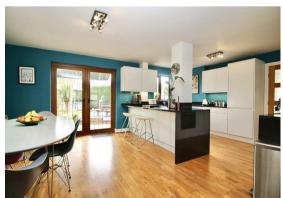

You enter the property into a welcoming hallway with stairs leading up to the first floor. Double doors take you into the main living room with a feature fireplace and wood burner. Across the rear of the house is the open-plan kitchen/dining room which is fitted in a comprehensive range of modern white units and contrasting black granite worktops, with integrated oven, hob and fridge. There is a separate utility room with a doors leading into the integral garage and garden, and a ground floor cloakroom. Up on the first floor is a landing with a feature exposed brick chimney breast. The main bedroom is located to the front which enjoys far reaching views across farmland and has the benefit of an ensuite shower room. There a three further bedrooms and a luxury fully tiled family bath/shower room with underfloor heating.