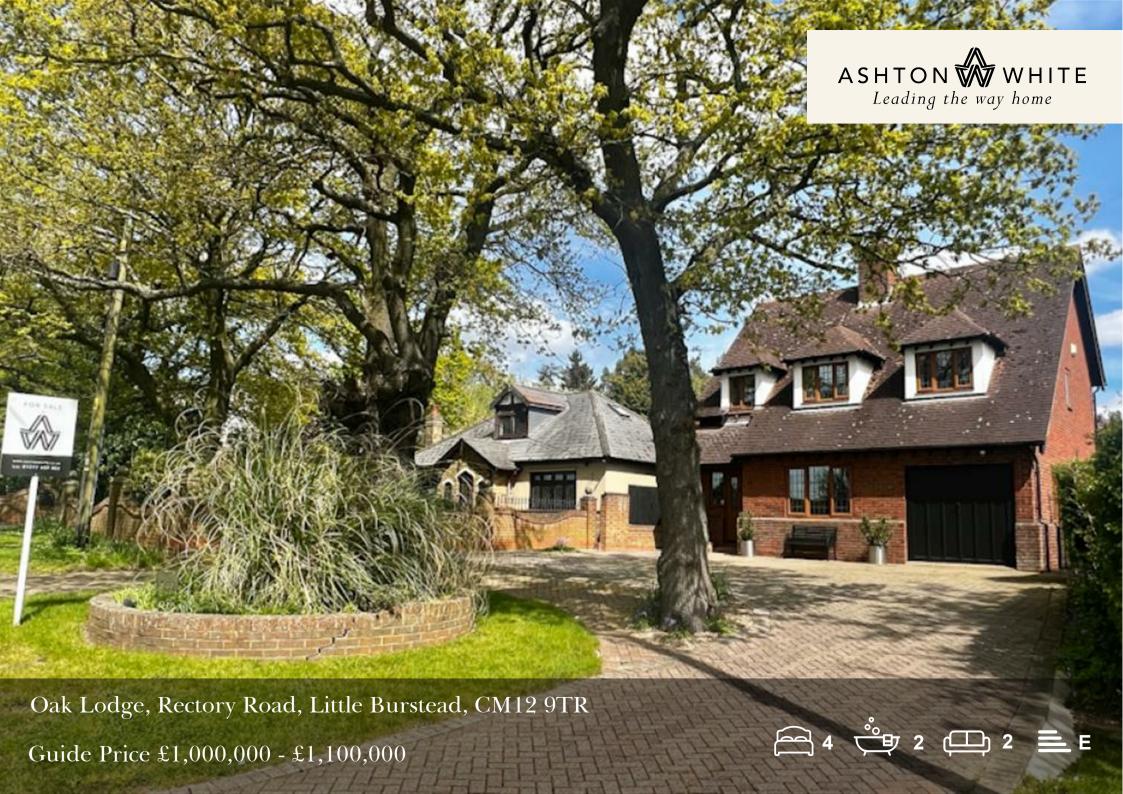

## Oak Lodge Rectory Road Little Burstead CM12 9TR

Guide Price £1,000,000 - £1,100,000 Located in a beautiful semi-rural position in the popular Little Burstead area of Billericay is this beautifully presented four bedroom detached house. This impressive home stands on a good size plot extending to almost 0.25 acres, including an In & Out driveway and a 170' rear garden containing a range of useful outbuildings. There is easy access onto the A127 (1.5 miles) and Billericay High Street (2.5 miles), Billericay train station (3 miles) and Laindon train station (3 miles).