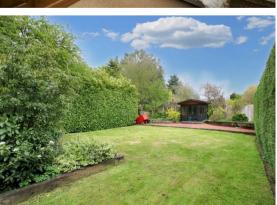

To the front of the house is a deep In & Out driveway leading to the integral garage. To the rear is the large garden, extending to around 170', commencing with a paved patio and outdoor entertaining areas containing 3 circular decks. To the side are a range of useful outbuildings (2 with power connected) including a workshop, office/gym and summerhouse, plus 2 further storage sheds. To the rear is an extensive lawn screened by mature shrub and hedges, and a further timber summerhouse/storage shed.