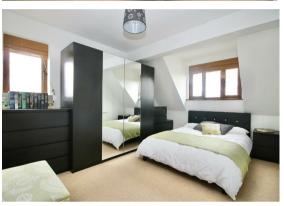

You enter the property into a welcoming hallway with stairs leading up to the first floor. Double doors take you into the main living room with a feature fireplace and wood burner. Across the rear of the house is the open-plan kitchen/dining room which is fitted in a comprehensive range of modern white units and contrasting black granite worktops, with integrated oven, hob and fridge. There is a separate utility room with a doors leading into the integral garage and garden, and a ground floor cloakroom. Up on the first floor is a landing with a feature exposed brick chimney breast. The main bedroom is located to the front which enjoys far reaching views across farmland and has the benefit of an ensuite shower room. There a three further bedrooms and a luxury fully tiled family bath/shower room with underfloor heating.

## ENTRANCE HALL

LIVING ROOM 16'3 x 12 (4.95m x 3.66m)

KITCHEN/DINING ROOM 19'1 x 13'6 (5.82m x 4.11m)

UTILITY ROOM

GROUND FLOOR CLOAKROOM

BEDROOM ONE 13'1 x 13 (3.99m x 3.96m)

**EN-SUITE SHOWER ROOM** 

BEDROOM TWO 13'2 x 10'3 (4.01m x 3.12m)