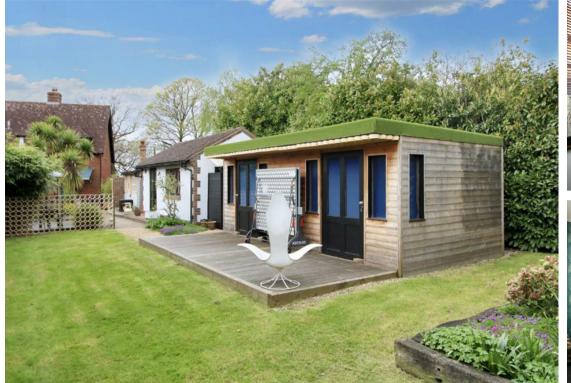

To the front of the house is a deep In & Out driveway leading to the integral garage. To the rear is the large garden, extending to around 170', commencing with a paved patio and outdoor entertaining areas containing 3 circular decks. To the side are a range of useful outbuildings (2 with power connected) including a workshop, office/gym and summerhouse, plus 2 further storage sheds. To the rear is an extensive lawn screened by mature shrub and hedges, and a further timber summerhouse/storage shed.

BEDROOM THREE 10'2 x 8'7 (3.10m x 2.62m)

BEDROOM FOUR 9'2 x 7'8 (2.79m x 2.34m)

BATHROOM

GARAGE 16'1 x 7'10 (4.90m x 2.39m)

WORKSHOP 15'6 x 12'3 (4.72m x 3.73m)

OFFICE/GYM 21 x 10'9 (6.40m x 3.28m)

SUMMERHOUSE 19'6 x 9'4 (5.94m x 2.84m)