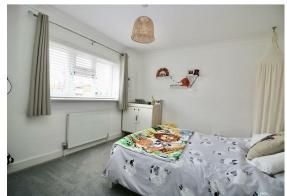

You enter the property into a welcoming hall with stairs rising to the first floor, with a ground floor cloakroom fitted with a white suite. The modern fitted kitchen offers an extensive range of Shaker style units in light grey with complementing worktops and inset sink. The kitchen comes with Bosch oven & microwave, integrated dishwasher, 5 ring gas hob and a cooker hood. To the rear is a wellproportioned lounge with a feature decorative fireplace and bi-folding doors onto the garden. There is an adjacent study which could be utilized for a various uses and had the boiler cupboard and further storage. Up on the first floor is the landing which gives access to the three bedrooms and family bathroom. The main bedrooms offers ample space and has a range of wall to wall wardrobes. The stylish family bathroom is fitted with a modern white suite with tiled walls.

BEDROOM ONE 13'6 x 10'4 (4.11m x 3.15m)

BEDROOM TWO 10'8 x 10'6 (3.25m x 3.20m)

BEDROOM THREE 8'3 x 8 (2.51m x 2.44m)

BATHROOM 8 x 5'6 (2.44m x 1.68m)

STORAGE SHED 19'7 max x 12'7 (5.97m max x 3.84m)

**Ground Floor** 