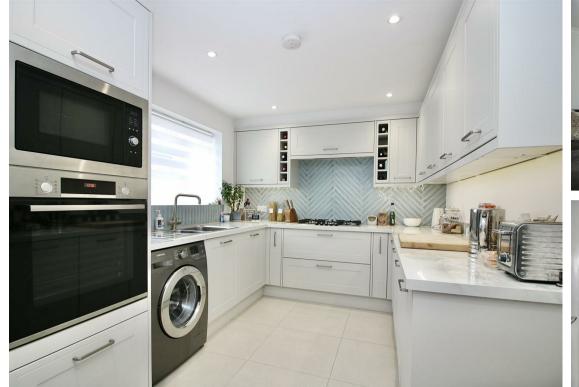

You enter the property into a welcoming hall with stairs rising to the first floor, with a ground floor cloakroom fitted with a white suite. The modern fitted kitchen offers an extensive range of Shaker style units in light grey with complementing worktops and inset sink. The kitchen comes with Bosch oven & microwave, integrated dishwasher, 5 ring gas hob and a cooker hood. To the rear is a wellproportioned lounge with a feature decorative fireplace and bi-folding doors onto the garden. There is an adjacent study which could be utilized for a various uses and had the boiler cupboard and further storage. Up on the first floor is the landing which gives access to the three bedrooms and family bathroom. The main bedrooms offers ample space and has a range of wall to wall wardrobes. The stylish family bathroom is fitted with a modern white suite with tiled walls.

ENTRANCE HALL 11 x 5'4 (3.35m x 1.63m)

GROUND FLOOR CLOAKROOM 3'8 x 3'6 (1.12m x 1.07m)

KITCHEN 12'8 x 8'6 (3.86m x 2.59m)

LOUNGE 15'4 x 13'9 may (4.67m x 4

15'4 x 13'9 max (4.67m x 4.19m max)

STUDY 5'4 max x 12 (1.63m max x 3.66m)