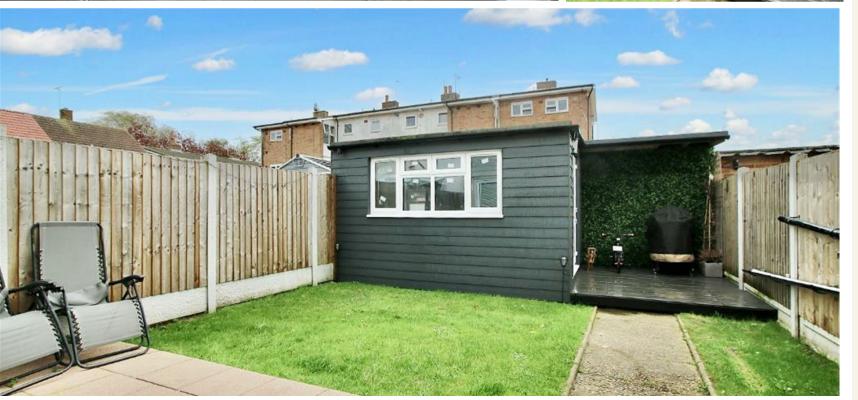

To the front of the house is a driveway providing off road parking and to the rear is an enclosed south facing garden commencing a full-width patio, lawn and to the rear is a part covered deck and BBQ area and a large storage shed/potential workshop (19'7 max x 12'7) with power connected and a rear door leading to a pathway running behind the gardens.

BEDROOM ONE 13'6 x 10'4 (4.11m x 3.15m)

BEDROOM TWO 10'8 x 10'6 (3.25m x 3.20m)

BEDROOM THREE 8'3 x 8 (2.51m x 2.44m)

BATHROOM 8 x 5'6 (2.44m x 1.68m)

STORAGE SHED 19'7 max x 12'7 (5.97m max x 3.84m)

**Ground Floor** 