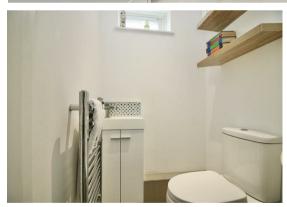

You enter the property into a welcoming hall with stairs rising to the first floor, with a ground floor cloakroom fitted with a white suite. The modern fitted kitchen offers an extensive range of Shaker style units in light grey with complementing worktops and inset sink. The kitchen comes with Bosch oven & microwave, integrated dishwasher, 5 ring gas hob and a cooker hood. To the rear is a wellproportioned lounge with a feature decorative fireplace and bi-folding doors onto the garden. There is an adjacent study which could be utilized for a various uses and had the boiler cupboard and further storage. Up on the first floor is the landing which gives access to the three bedrooms and family bathroom. The main bedrooms offers ample space and has a range of wall to wall wardrobes. The stylish family bathroom is fitted with a modern white suite with tiled walls.

BEDROOM ONE 13'6 x 10'4 (4.11m x 3.15m)

BEDROOM TWO 10'8 x 10'6 (3.25m x 3.20m)

BEDROOM THREE 8'3 x 8 (2.51m x 2.44m)

BATHROOM 8 x 5'6 (2.44m x 1.68m)

STORAGE SHED 19'7 max x 12'7 (5.97m max x 3.84m)

**Ground Floor** 