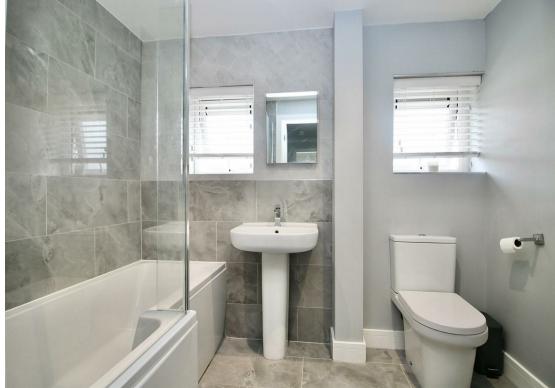

You enter the property into a welcoming hall with stairs rising to the first floor, with a ground floor cloakroom fitted with a white suite. The modern fitted kitchen offers an extensive range of Shaker style units in light grey with complementing worktops and inset sink. The kitchen comes with Bosch oven & microwave, integrated dishwasher, 5 ring gas hob and a cooker hood. To the rear is a wellproportioned lounge with a feature decorative fireplace and bi-folding doors onto the garden. There is an adjacent study which could be utilized for a various uses and had the boiler cupboard and further storage. Up on the first floor is the landing which gives access to the three bedrooms and family bathroom. The main bedrooms offers ample space and has a range of wall to wall wardrobes. The stylish family bathroom is fitted with a modern white suite with tiled walls.

BEDROOM ONE 13'6 x 10'4 (4.11m x 3.15m)

BEDROOM TWO 10'8 x 10'6 (3.25m x 3.20m)

BEDROOM THREE 8'3 x 8 (2.51m x 2.44m)

BATHROOM 8 x 5'6 (2.44m x 1.68m)

STORAGE SHED 19'7 max x 12'7 (5.97m max x 3.84m)

**Ground Floor** 