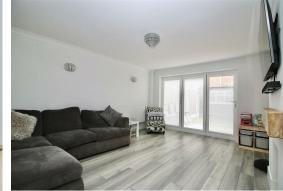

You enter the property into a welcoming hall with stairs rising to the first floor, with a ground floor cloakroom fitted with a white suite. The modern fitted kitchen offers an extensive range of Shaker style units in light grey with complementing worktops and inset sink. The kitchen comes with Bosch oven & microwave, integrated dishwasher, 5 ring gas hob and a cooker hood. To the rear is a wellproportioned lounge with a feature decorative fireplace and bi-folding doors onto the garden. There is an adjacent study which could be utilized for a various uses and had the boiler cupboard and further storage. Up on the first floor is the landing which gives access to the three bedrooms and family bathroom. The main bedrooms offers ample space and has a range of wall to wall wardrobes. The stylish family bathroom is fitted with a modern white suite with tiled walls.

ENTRANCE HALL 11 x 5'4 (3.35m x 1.63m)

GROUND FLOOR CLOAKROOM 3'8 x 3'6 (1.12m x 1.07m)

KITCHEN 12'8 x 8'6 (3.86m x 2.59m)

LOUNGE 15'4 x 13'9 may (4.67m x 4

15'4 x 13'9 max (4.67m x 4.19m max)

STUDY 5'4 max x 12 (1.63m max x 3.66m)