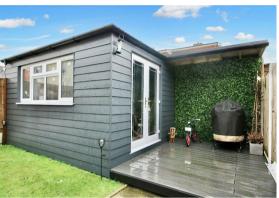

To the front of the house is a driveway providing off road parking and to the rear is an enclosed south facing garden commencing a full-width patio, lawn and to the rear is a part covered deck and BBQ area and a large storage shed/potential workshop (19'7 max x 12'7) with power connected and a rear door leading to a pathway running behind the gardens.

BEDROOM ONE 13'6 x 10'4 (4.11m x 3.15m)

BEDROOM TWO 10'8 x 10'6 (3.25m x 3.20m)

BEDROOM THREE 8'3 x 8 (2.51m x 2.44m)

BATHROOM 8 x 5'6 (2.44m x 1.68m)

STORAGE SHED 19'7 max x 12'7 (5.97m max x 3.84m)

**Ground Floor** 