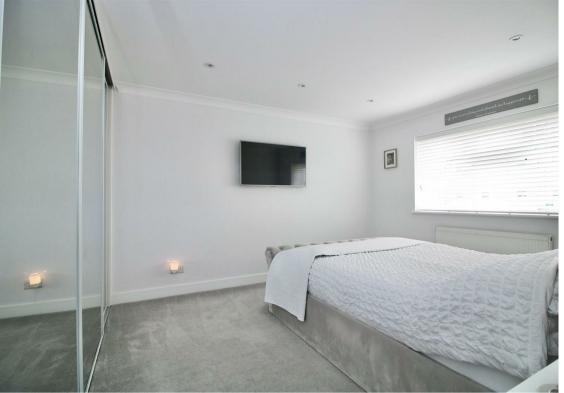

You enter the property into a welcoming hall with stairs rising to the first floor, with a ground floor cloakroom fitted with a white suite. The modern fitted kitchen offers an extensive range of Shaker style units in light grey with complementing worktops and inset sink. The kitchen comes with Bosch oven & microwave, integrated dishwasher, 5 ring gas hob and a cooker hood. To the rear is a wellproportioned lounge with a feature decorative fireplace and bi-folding doors onto the garden. There is an adjacent study which could be utilized for a various uses and had the boiler cupboard and further storage. Up on the first floor is the landing which gives access to the three bedrooms and family bathroom. The main bedrooms offers ample space and has a range of wall to wall wardrobes. The stylish family bathroom is fitted with a modern white suite with tiled walls.

BEDROOM ONE 13'6 x 10'4 (4.11m x 3.15m)

BEDROOM TWO 10'8 x 10'6 (3.25m x 3.20m)

BEDROOM THREE 8'3 x 8 (2.51m x 2.44m)

BATHROOM 8 x 5'6 (2.44m x 1.68m)

STORAGE SHED 19'7 max x 12'7 (5.97m max x 3.84m)

**Ground Floor** 