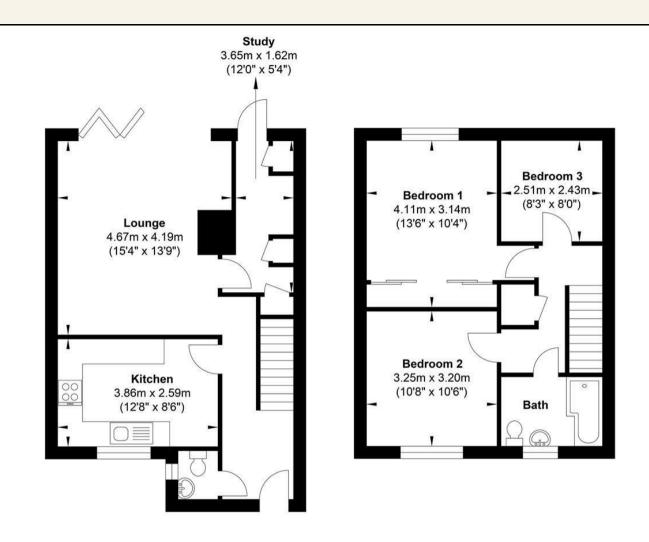

ENTRANCE HALL 11 x 5'4 (3.35m x 1.63m)

GROUND FLOOR CLOAKROOM 3'8 x 3'6 (1.12m x 1.07m)

KITCHEN 12'8 x 8'6 (3.86m x 2.59m)

LOUNGE 15'4 x 13'9 may (4.67m x 4

15'4 x 13'9 max (4.67m x 4.19m max)

STUDY 5'4 max x 12 (1.63m max x 3.66m)

BEDROOM ONE 13'6 x 10'4 (4.11m x 3.15m)

BEDROOM TWO 10'8 x 10'6 (3.25m x 3.20m)

BEDROOM THREE 8'3 x 8 (2.51m x 2.44m)

BATHROOM 8 x 5'6 (2.44m x 1.68m)

STORAGE SHED 19'7 max x 12'7 (5.97m max x 3.84m)

**Ground Floor** 

First Floor

Gross Internal Floor Area: 87.14 m2 ... 937.96 ft2

Whilst every attempt has been made to ensure the accuracy of the floor plan contained here, measurements of doors, windows, rooms and any other items are approximate and no responsibility is taken for any error, omission, or mis-statement. This plan is for illustrative purposes only and should be used as such by any prospective purchaser. The services, systems and appliances shown have not been tested and no guarantee as to their operability or efficiency can be given.