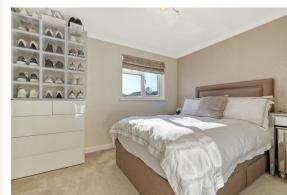

Up on the first floor is the landing with access to the loft area. The main bedroom is located to the front and includes a range of fitted wardrobes as the the second bedroom to the rear of the house. The family bathroom is fitted with a white suite, including a shower over the bath and built-in storage. To the front is an open-plan lawned garden. A side gate leads round to the attractive garden with a paved patio and lawn. To the rear is a lovely quality timber summerhouse/home office which has been converted to office working with hot water supply and power/light connected.

LOUNGE

13'9 x 12'8 (4.19m x 3.86m)

KITCHEN/DINING ROOM

12'8 x 11'3 (3.86m x 3.43m)

LANDING WITH LOFT ACCESS

BEDROOM ONE WITH FITTED WARDROBES 12'8 x 10'2 (3.86m x 3.10m)

BEDROOM TWO WITH FITTED WARDROBES 12'8 x 6'11 (3.86m x 2.11m)