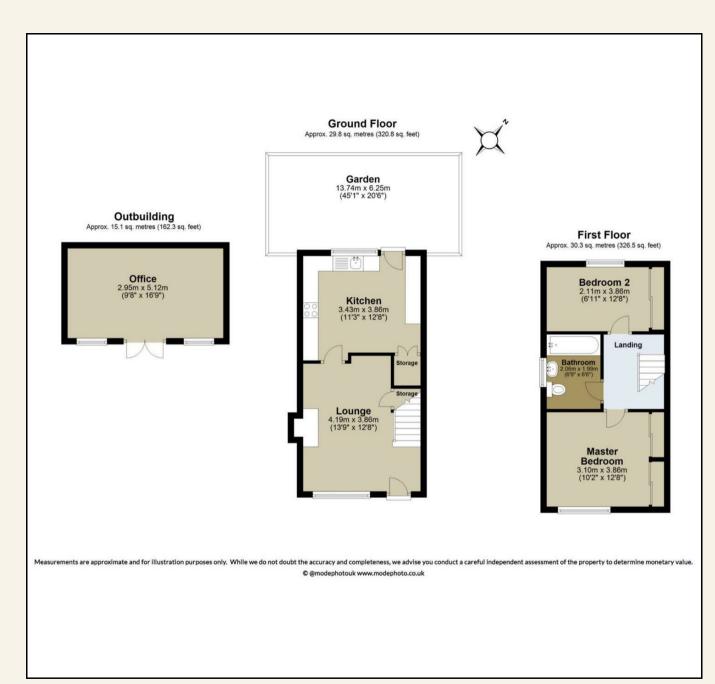

LOUNGE

13'9 x 12'8 (4.19m x 3.86m)

KITCHEN/DINING ROOM

12'8 x 11'3 (3.86m x 3.43m)

LANDING WITH LOFT ACCESS

BEDROOM ONE WITH FITTED WARDROBES 12'8 x 10'2 (3.86m x 3.10m)

BEDROOM TWO WITH FITTED WARDROBES 12'8 x 6'11 (3.86m x 2.11m)

FAMILY BATHROOM 6'9 x 6'6 (2.06m x 1.98m)

SUMMERHOUSE/HOME OFFICE

16'9 x 9'8 (5.11m x 2.95m)

OWN DRIVEWAY AND GARAGE

**VIEWING:** Strictly by prior arrangement with Ashton White Estate Agents.

Queen's Pk
Country Pk