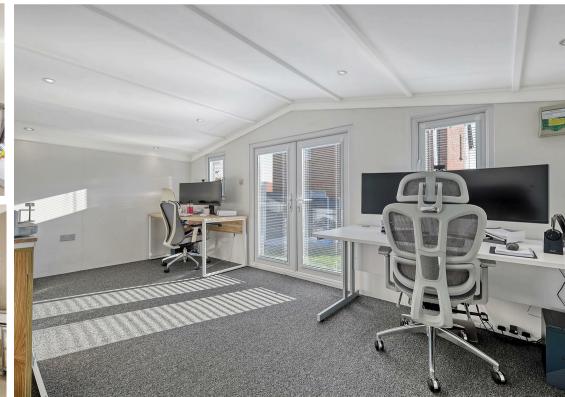

Up on the first floor is the landing with access to the loft area. The main bedroom is located to the front and includes a range of fitted wardrobes as the the second bedroom to the rear of the house. The family bathroom is fitted with a white suite, including a shower over the bath and built-in storage. To the front is an open-plan lawned garden. A side gate leads round to the attractive garden with a paved patio and lawn. To the rear is a lovely quality timber summerhouse/home office which has been converted to office working with hot water supply and power/light connected.

FAMILY BATHROOM 6'9 x 6'6 (2.06m x 1.98m)

SUMMERHOUSE/HOME OFFICE

16'9 x 9'8 (5.11m x 2.95m)

OWN DRIVEWAY AND GARAGE

**VIEWING:** Strictly by prior arrangement with Ashton White Estate Agents.

Queen's Pk
Country Pk