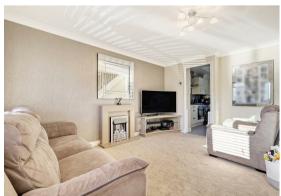

## 1 Dorchester Road Billericay CM12 0YW

\*\*UNEXPECTEDLY RE-AVAILABLE & COMPLETE. VERY SHORT CHAIN ABOVE\*\*A well presented two bedroom semi-detached house, set on a corner plot on the popular Queens Park development. This ideal first time home has a canopy porch a door opening into the lounge with stairs rising to the first floor and built-in storage cupboard under, and a feature fireplace. To the rear is the modern fitted kitchen/dining room which comes with integrated appliances, a large built-in storage and a door leading to the garden patio.

LOUNGE

13'9 x 12'8 (4.19m x 3.86m)

KITCHEN/DINING ROOM

12'8 x 11'3 (3.86m x 3.43m)

LANDING WITH LOFT ACCESS

BEDROOM ONE WITH FITTED WARDROBES 12'8 x 10'2 (3.86m x 3.10m)

BEDROOM TWO WITH FITTED WARDROBES 12'8 x 6'11 (3.86m x 2.11m)