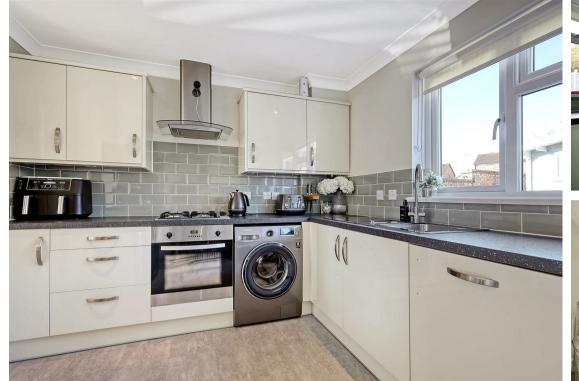

## 1 Dorchester Road Billericay CM12 0YW

\*\*UNEXPECTEDLY RE-AVAILABLE & COMPLETE. VERY SHORT CHAIN ABOVE\*\*A well presented two bedroom semi-detached house, set on a corner plot on the popular Queens Park development. This ideal first time home has a canopy porch a door opening into the lounge with stairs rising to the first floor and built-in storage cupboard under, and a feature fireplace. To the rear is the modern fitted kitchen/dining room which comes with integrated appliances, a large built-in storage and a door leading to the garden patio.

LOUNGE

13'9 x 12'8 (4.19m x 3.86m)

KITCHEN/DINING ROOM

12'8 x 11'3 (3.86m x 3.43m)

LANDING WITH LOFT ACCESS

BEDROOM ONE WITH FITTED WARDROBES 12'8 x 10'2 (3.86m x 3.10m)

BEDROOM TWO WITH FITTED WARDROBES 12'8 x 6'11 (3.86m x 2.11m)