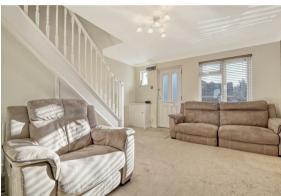

## 1 Dorchester Road Billericay CM12 0YW

\*\*UNEXPECTEDLY RE-AVAILABLE & COMPLETE. VERY SHORT CHAIN ABOVE\*\*A well presented two bedroom semi-detached house, set on a corner plot on the popular Queens Park development. This ideal first time home has a canopy porch a door opening into the lounge with stairs rising to the first floor and built-in storage cupboard under, and a feature fireplace. To the rear is the modern fitted kitchen/dining room which comes with integrated appliances, a large built-in storage and a door leading to the garden patio.

LOUNGE

13'9 x 12'8 (4.19m x 3.86m)

KITCHEN/DINING ROOM

12'8 x 11'3 (3.86m x 3.43m)

LANDING WITH LOFT ACCESS

BEDROOM ONE WITH FITTED WARDROBES 12'8 x 10'2 (3.86m x 3.10m)

BEDROOM TWO WITH FITTED WARDROBES 12'8 x 6'11 (3.86m x 2.11m)