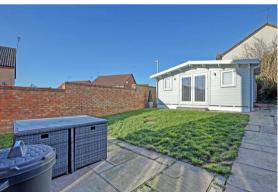

Up on the first floor is the landing with access to the loft area. The main bedroom is located to the front and includes a range of fitted wardrobes as the the second bedroom to the rear of the house. The family bathroom is fitted with a white suite, including a shower over the bath and built-in storage. To the front is an open-plan lawned garden. A side gate leads round to the attractive garden with a paved patio and lawn. To the rear is a lovely quality timber summerhouse/home office which has been converted to office working with hot water supply and power/light connected.

FAMILY BATHROOM 6'9 x 6'6 (2.06m x 1.98m)

SUMMERHOUSE/HOME OFFICE

16'9 x 9'8 (5.11m x 2.95m)

OWN DRIVEWAY AND GARAGE

**VIEWING:** Strictly by prior arrangement with Ashton White Estate Agents.

Queen's Pk
Country Pk