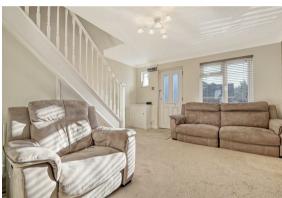

## 1 Dorchester Road Billericay CM12 0YW

\*\*GUIDE PRICE £375,000 - £400,000\*\* A well presented two bedroom semi-detached house, set on a corner plot on the popular Queens Park development. This ideal first time home has a canopy porch a door opening into the lounge with stairs rising to the first floor and built-in storage cupboard under, and a feature fireplace. To the rear is the modern fitted kitchen/dining room which comes with integrated appliances, a large built-in storage and a door leading to the garden patio.

LOUNGE

13'9 x 12'8 (4.19m x 3.86m)

KITCHEN/DINING ROOM

12'8 x 11'3 (3.86m x 3.43m)

LANDING WITH LOFT ACCESS

BEDROOM ONE WITH FITTED WARDROBES 12'8 x 10'2 (3.86m x 3.10m)

BEDROOM TWO WITH FITTED WARDROBES 12'8 x 6'11 (3.86m x 2.11m)