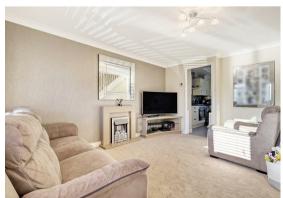

## 1 Dorchester Road Billericay CM12 0YW

\*\*GUIDE PRICE £375,000 - £400,000\*\* A well presented two bedroom semi-detached house, set on a corner plot on the popular Queens Park development. This ideal first time home has a canopy porch a door opening into the lounge with stairs rising to the first floor and built-in storage cupboard under, and a feature fireplace. To the rear is the modern fitted kitchen/dining room which comes with integrated appliances, a large built-in storage and a door leading to the garden patio.

LOUNGE

13'9 x 12'8 (4.19m x 3.86m)

KITCHEN/DINING ROOM

12'8 x 11'3 (3.86m x 3.43m)

LANDING WITH LOFT ACCESS

BEDROOM ONE WITH FITTED WARDROBES 12'8 x 10'2 (3.86m x 3.10m)

BEDROOM TWO WITH FITTED WARDROBES 12'8 x 6'11 (3.86m x 2.11m)