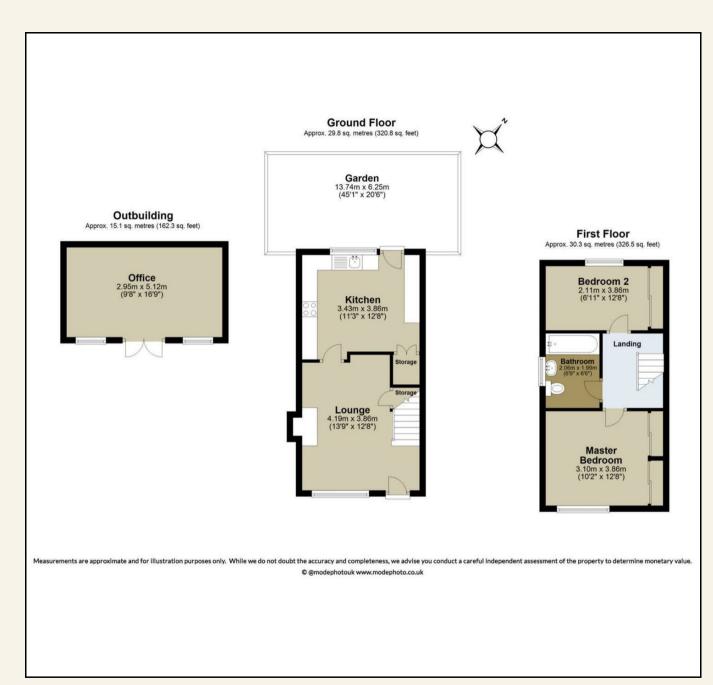

LOUNGE

13'9 x 12'8 (4.19m x 3.86m)

KITCHEN/DINING ROOM

12'8 x 11'3 (3.86m x 3.43m)

LANDING WITH LOFT ACCESS

BEDROOM ONE WITH FITTED WARDROBES 12'8 x 10'2 (3.86m x 3.10m)

BEDROOM TWO WITH FITTED WARDROBES 12'8 x 6'11 (3.86m x 2.11m)

FAMILY BATHROOM 6'9 x 6'6 (2.06m x 1.98m)

SUMMERHOUSE/HOME OFFICE

16'9 x 9'8 (5.11m x 2.95m)

OWN DRIVEWAY AND GARAGE

**VIEWING:** Strictly by prior arrangement with Ashton White Estate Agents.

Queen's Pk
Country Pk