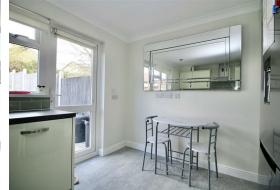

## 1 Dorchester Road Billericay CM12 0YW

\*\*GUIDE PRICE £375,000 - £400,000\*\* A well presented two bedroom semi-detached house, set on a corner plot on the popular Queens Park development. This ideal first time home has a canopy porch a door opening into the lounge with stairs rising to the first floor and built-in storage cupboard under, and a feature fireplace. To the rear is the modern fitted kitchen/dining room which comes with integrated appliances, a large built-in storage and a door leading to the garden patio.

LOUNGE

13'9 x 12'8 (4.19m x 3.86m)

KITCHEN/DINING ROOM

12'8 x 11'3 (3.86m x 3.43m)

LANDING WITH LOFT ACCESS

BEDROOM ONE WITH FITTED WARDROBES 12'8 x 10'2 (3.86m x 3.10m)

BEDROOM TWO WITH FITTED WARDROBES 12'8 x 6'11 (3.86m x 2.11m)