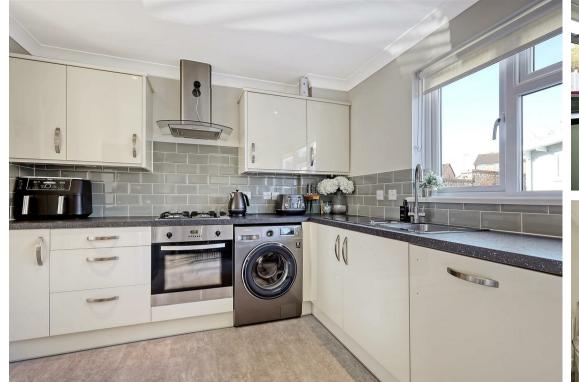

## 1 Dorchester Road Billericay CM12 0YW

\*\*GUIDE PRICE £375,000 - £400,000\*\* A well presented two bedroom semi-detached house, set on a corner plot on the popular Queens Park development. This ideal first time home has a canopy porch a door opening into the lounge with stairs rising to the first floor and built-in storage cupboard under, and a feature fireplace. To the rear is the modern fitted kitchen/dining room which comes with integrated appliances, a large built-in storage and a door leading to the garden patio.

LOUNGE

13'9 x 12'8 (4.19m x 3.86m)

KITCHEN/DINING ROOM

12'8 x 11'3 (3.86m x 3.43m)

LANDING WITH LOFT ACCESS

BEDROOM ONE WITH FITTED WARDROBES 12'8 x 10'2 (3.86m x 3.10m)

BEDROOM TWO WITH FITTED WARDROBES 12'8 x 6'11 (3.86m x 2.11m)