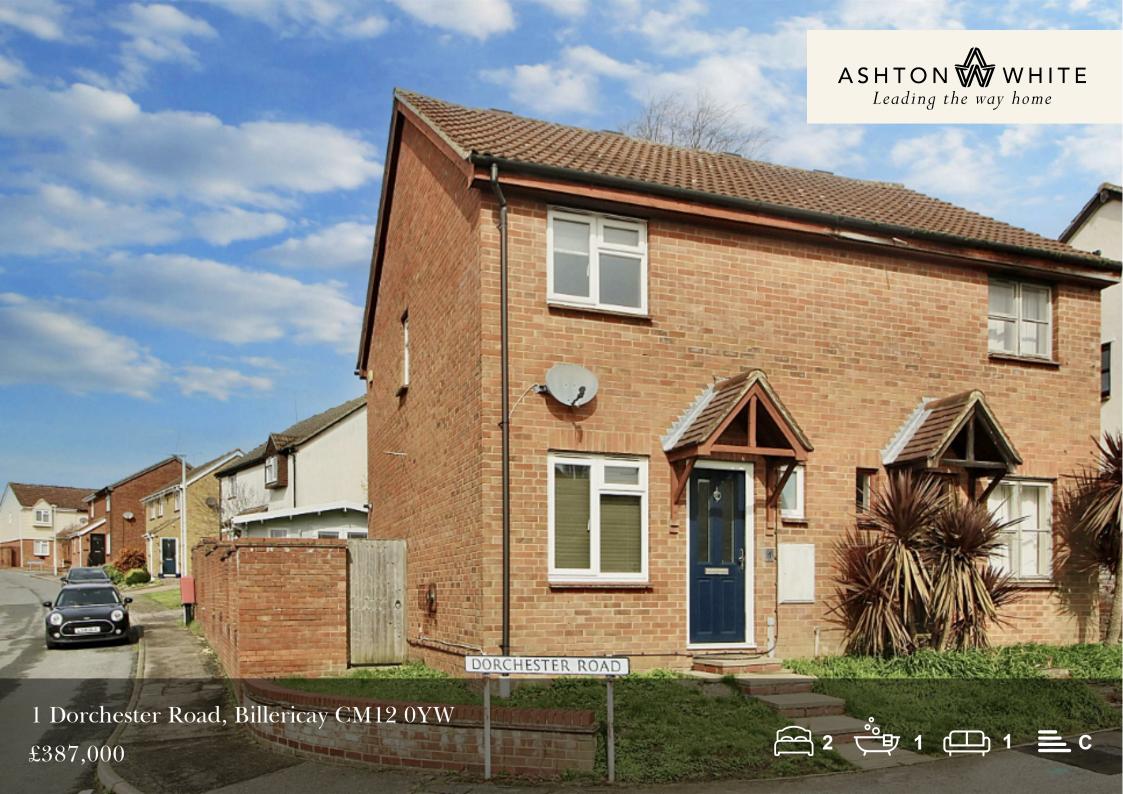

## 1 Dorchester Road Billericay CM12 0YW

\*\*GUIDE PRICE £375,000 - £400,000\*\* A well presented two bedroom semi-detached house, set on a corner plot on the popular Queens Park development. This ideal first time home has a canopy porch a door opening into the lounge with stairs rising to the first floor and built-in storage cupboard under, and a feature fireplace. To the rear is the modern fitted kitchen/dining room which comes with integrated appliances, a large built-in storage and a door leading to the garden patio.

Up on the first floor is the landing with access to the loft area. The main bedroom is located to the front and includes a range of fitted wardrobes as the the second bedroom to the rear of the house. The family bathroom is fitted with a white suite, including a shower over the bath and built-in storage. To the front is an open-plan lawned garden. A side gate leads round to the attractive garden with a paved patio and lawn. To the rear is a lovely quality timber summerhouse/home office which has been converted to office working with hot water supply and power/light connected.