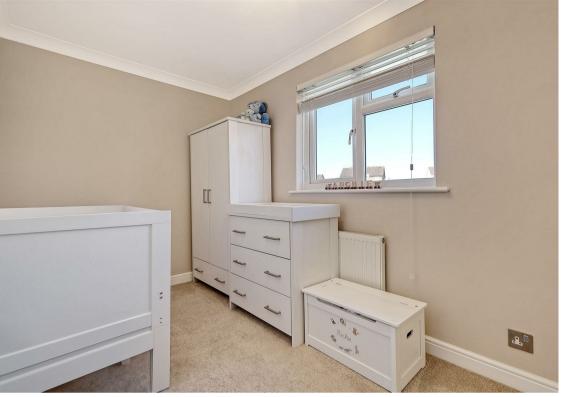

Up on the first floor is the landing with access to the loft area. The main bedroom is located to the front and includes a range of fitted wardrobes as the the second bedroom to the rear of the house. The family bathroom is fitted with a white suite, including a shower over the bath and built-in storage. To the front is an open-plan lawned garden. A side gate leads round to the attractive garden with a paved patio and lawn. To the rear is a lovely quality timber summerhouse/home office which has been converted to office working with hot water supply and power/light connected.

LOUNGE

13'9 x 12'8 (4.19m x 3.86m)

KITCHEN/DINING ROOM

12'8 x 11'3 (3.86m x 3.43m)

LANDING WITH LOFT ACCESS

BEDROOM ONE WITH FITTED WARDROBES 12'8 x 10'2 (3.86m x 3.10m)

BEDROOM TWO WITH FITTED WARDROBES 12'8 x 6'11 (3.86m x 2.11m)