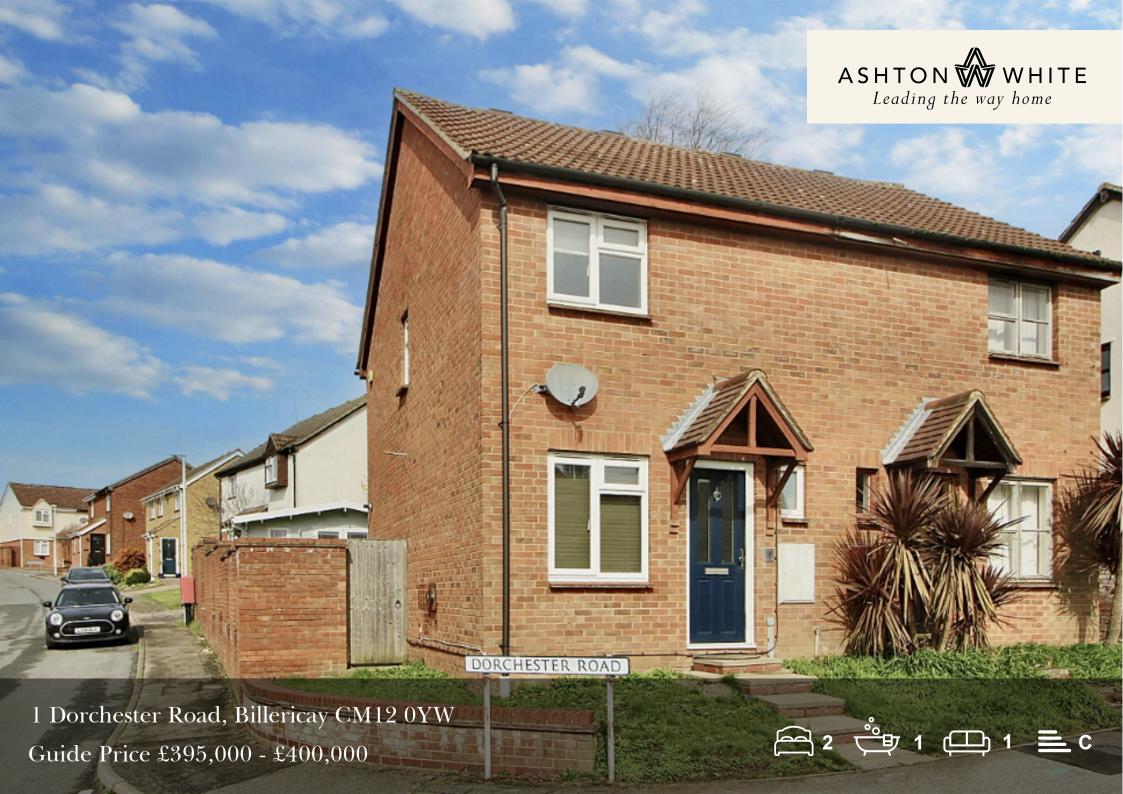

## 1 Dorchester Road Billericay CM12 0YW

\*\*REDUCED FOR A QUICK SALE\*\* A well presented two bedroom semi-detached house, set on a corner plot on the popular Queens Park development. This ideal first time home has a canopy porch a door opening into the lounge with stairs rising to the first floor and built-in storage cupboard under, and a feature fireplace. To the rear is the modern fitted kitchen/dining room which comes with integrated appliances, a large built-in storage and a door leading to the garden patio.

LOUNGE

13'9 x 12'8 (4.19m x 3.86m)

KITCHEN/DINING ROOM

12'8 x 11'3 (3.86m x 3.43m)

LANDING WITH LOFT ACCESS

BEDROOM ONE WITH FITTED WARDROBES 12'8 x 10'2 (3.86m x 3.10m)

BEDROOM TWO WITH FITTED WARDROBES 12'8 x 6'11 (3.86m x 2.11m)

FAMILY BATHROOM 6'9 x 6'6 (2.06m x 1.98m)

SUMMERHOUSE/HOME OFFICE

16'9 x 9'8 (5.11m x 2.95m)

OWN DRIVEWAY AND GARAGE

**VIEWING:** Strictly by prior arrangement with Ashton White Estate Agents.

Queen's Pk
Country Pk