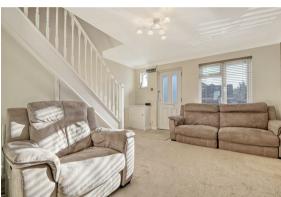

## 1 Dorchester Road Billericay CM12 0YW

\*\*REDUCED FOR A QUICK SALE\*\* A well presented two bedroom semi-detached house, set on a corner plot on the popular Queens Park development. This ideal first time home has a canopy porch a door opening into the lounge with stairs rising to the first floor and built-in storage cupboard under, and a feature fireplace. To the rear is the modern fitted kitchen/dining room which comes with integrated appliances, a large built-in storage and a door leading to the garden patio.

LOUNGE

13'9 x 12'8 (4.19m x 3.86m)

KITCHEN/DINING ROOM

12'8 x 11'3 (3.86m x 3.43m)

LANDING WITH LOFT ACCESS

BEDROOM ONE WITH FITTED WARDROBES 12'8 x 10'2 (3.86m x 3.10m)

BEDROOM TWO WITH FITTED WARDROBES 12'8 x 6'11 (3.86m x 2.11m)