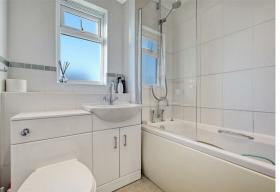

Up on the first floor is the landing with access to the loft area. The main bedroom is located to the front and includes a range of fitted wardrobes as the the second bedroom to the rear of the house. The family bathroom is fitted with a white suite, including a shower over the bath and built-in storage. To the front is an open-plan lawned garden. A side gate leads round to the attractive garden with a paved patio and lawn. To the rear is a lovely quality timber summerhouse/home office which has been converted to office working with hot water supply and power/light connected.

FAMILY BATHROOM 6'9 x 6'6 (2.06m x 1.98m)

SUMMERHOUSE/HOME OFFICE

16'9 x 9'8 (5.11m x 2.95m)

OWN DRIVEWAY AND GARAGE

**VIEWING:** Strictly by prior arrangement with Ashton White Estate Agents.

Queen's Pk
Country Pk