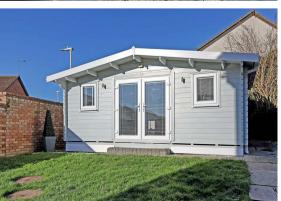

Up on the first floor is the landing with access to the loft area. The main bedroom is located to the front and includes a range of fitted wardrobes as the the second bedroom to the rear of the house. The family bathroom is fitted with a white suite, including a shower over the bath and built-in storage. To the front is an open-plan lawned garden. A side gate leads round to the attractive garden with a paved patio and lawn. To the rear is a lovely quality timber summerhouse/home office which has been converted to office working with hot water supply and power/light connected.

FAMILY BATHROOM 6'9 x 6'6 (2.06m x 1.98m)

SUMMERHOUSE/HOME OFFICE

16'9 x 9'8 (5.11m x 2.95m)

OWN DRIVEWAY AND GARAGE

**VIEWING:** Strictly by prior arrangement with Ashton White Estate Agents.

Queen's Pk
Country Pk