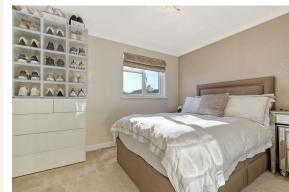

Up on the first floor is the landing with access to the loft area. The main bedroom is located to the front and includes a range of fitted wardrobes as the the second bedroom to the rear of the house. The family bathroom is fitted with a white suite, including a shower over the bath and built-in storage. To the front is an open-plan lawned garden. A side gate leads round to the attractive garden with a paved patio and lawn. To the rear is a lovely quality timber summerhouse/home office which has been converted to office working with hot water supply and power/light connected.

LOUNGE

13'9 x 12'8 (4.19m x 3.86m)

KITCHEN/DINING ROOM

12'8 x 11'3 (3.86m x 3.43m)

LANDING WITH LOFT ACCESS

BEDROOM ONE WITH FITTED WARDROBES 12'8 x 10'2 (3.86m x 3.10m)

BEDROOM TWO WITH FITTED WARDROBES 12'8 x 6'11 (3.86m x 2.11m)