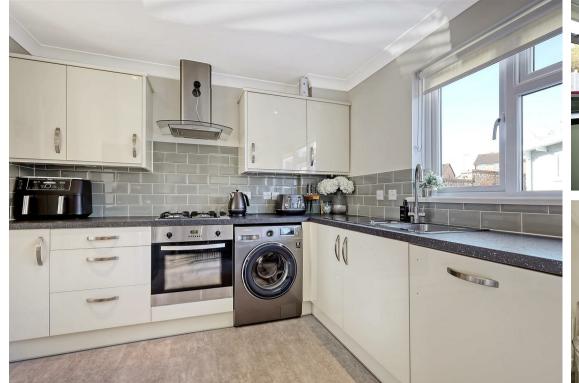

## 1 Dorchester Road Billericay CM12 0YW

\*\*REDUCED FOR A QUICK SALE\*\* A well presented two bedroom semi-detached house, set on a corner plot on the popular Queens Park development. This ideal first time home has a canopy porch a door opening into the lounge with stairs rising to the first floor and built-in storage cupboard under, and a feature fireplace. To the rear is the modern fitted kitchen/dining room which comes with integrated appliances, a large built-in storage and a door leading to the garden patio.

LOUNGE

13'9 x 12'8 (4.19m x 3.86m)

KITCHEN/DINING ROOM

12'8 x 11'3 (3.86m x 3.43m)

LANDING WITH LOFT ACCESS

BEDROOM ONE WITH FITTED WARDROBES 12'8 x 10'2 (3.86m x 3.10m)

BEDROOM TWO WITH FITTED WARDROBES 12'8 x 6'11 (3.86m x 2.11m)