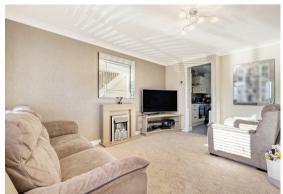

## 1 Dorchester Road Billericay CM12 0YW

\*\*REDUCED FOR A QUICK SALE\*\* A well presented two bedroom semi-detached house, set on a corner plot on the popular Queens Park development. This ideal first time home has a canopy porch a door opening into the lounge with stairs rising to the first floor and built-in storage cupboard under, and a feature fireplace. To the rear is the modern fitted kitchen/dining room which comes with integrated appliances, a large built-in storage and a door leading to the garden patio.

LOUNGE

13'9 x 12'8 (4.19m x 3.86m)

KITCHEN/DINING ROOM

12'8 x 11'3 (3.86m x 3.43m)

LANDING WITH LOFT ACCESS

BEDROOM ONE WITH FITTED WARDROBES 12'8 x 10'2 (3.86m x 3.10m)

BEDROOM TWO WITH FITTED WARDROBES 12'8 x 6'11 (3.86m x 2.11m)