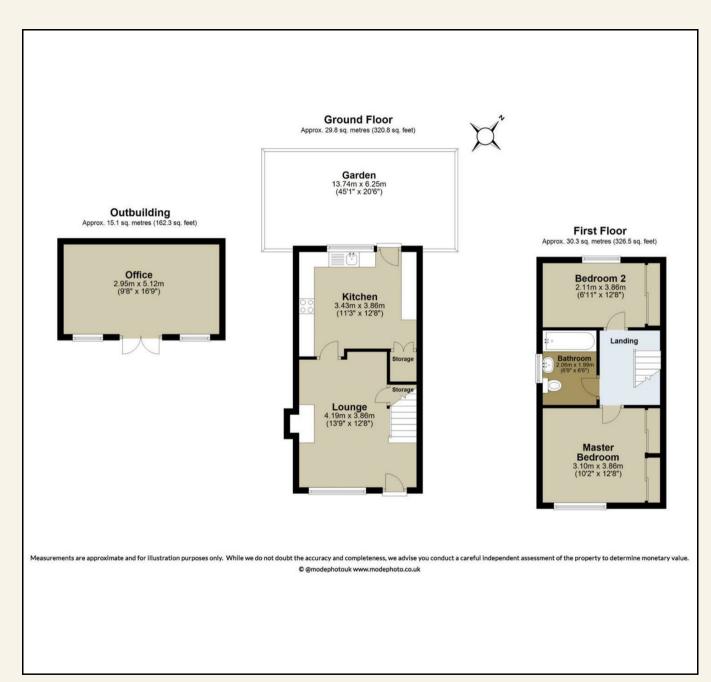

LOUNGE

13'9 x 12'8 (4.19m x 3.86m)

KITCHEN/DINING ROOM

12'8 x 11'3 (3.86m x 3.43m)

LANDING WITH LOFT ACCESS

BEDROOM ONE WITH FITTED WARDROBES 12'8 x 10'2 (3.86m x 3.10m)

BEDROOM TWO WITH FITTED WARDROBES 12'8 x 6'11 (3.86m x 2.11m)

FAMILY BATHROOM 6'9 x 6'6 (2.06m x 1.98m)

SUMMERHOUSE/HOME OFFICE

16'9 x 9'8 (5.11m x 2.95m)

OWN DRIVEWAY AND GARAGE

**VIEWING:** Strictly by prior arrangement with Ashton White Estate Agents.

Queen's Pk
Country Pk