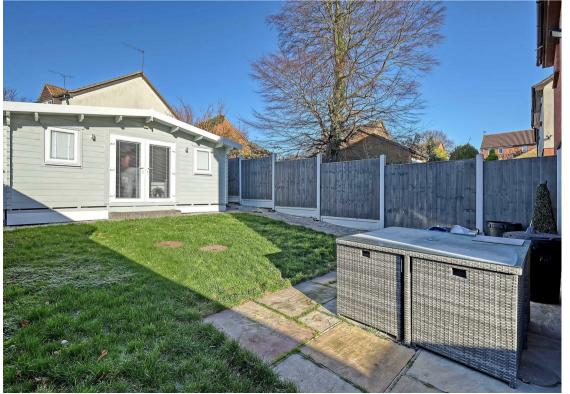

Up on the first floor is the landing with access to the loft area. The main bedroom is located to the front and includes a range of fitted wardrobes as the the second bedroom to the rear of the house. The family bathroom is fitted with a white suite, including a shower over the bath and built-in storage. To the front is an open-plan lawned garden. A side gate leads round to the attractive garden with a paved patio and lawn. To the rear is a lovely quality timber summerhouse/home office which has been converted to office working with hot water supply and power/light connected.