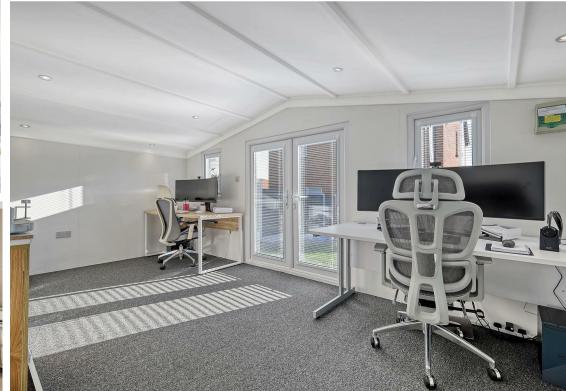

Up on the first floor is the landing with access to the loft area. The main bedroom is located to the front and includes a range of fitted wardrobes as the the second bedroom to the rear of the house. The family bathroom is fitted with a white suite, including a shower over the bath and built-in storage. To the front is an open-plan lawned garden. A side gate leads round to the attractive garden with a paved patio and lawn. To the rear is a lovely quality timber summerhouse/home office which has been converted to office working with hot water supply and power/light connected.

FAMILY BATHROOM 6'9 x 6'6 (2.06m x 1.98m)

SUMMERHOUSE/HOME OFFICE

16'9 x 9'8 (5.11m x 2.95m)

OWN DRIVEWAY AND GARAGE

**VIEWING:** Strictly by prior arrangement with Ashton White Estate Agents.

Queen's Pk
Country Pk