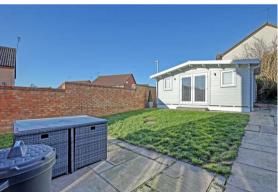

Up on the first floor is the landing with access to the loft area. The main bedroom is located to the front and includes a range of fitted wardrobes as the the second bedroom to the rear of the house. The family bathroom is fitted with a white suite, including a shower over the bath and built-in storage. To the front is an open-plan lawned garden. A side gate leads round to the attractive garden with a paved patio and lawn. To the rear is a lovely quality timber summerhouse/home office which has been converted to office working with hot water supply and power/light connected.