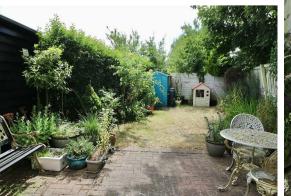

To the rear is a cottage style garden, which enjoys a sunny south/west facing aspect.

KITCHEN/DINING ROOM 15'6 x 10 (4.72m x 3.05m)

14'5 x 14 (4.39m x 4.27m)

LIVING ROOM

FIRST FLOOR LANDING

BEDROOM ONE 14'5 max x 11'4 (4.39m max x 3.45m)