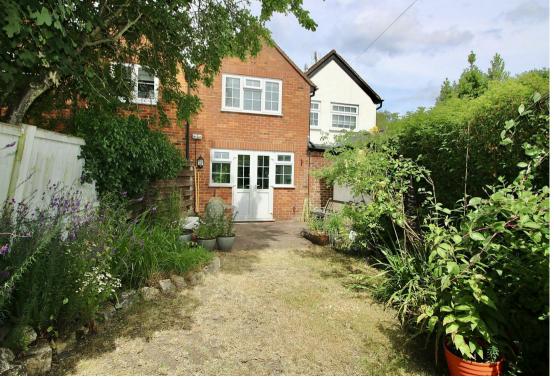

To the front of the cottage is a brick block paved garden retained by a traditional picket fence and gate. The entrance door opens into the living room with a bay window and lovely Inglenook style red brick fireplace and chimney breast. There are stairs leading up to the first floor and a storage cupboard under. The room also features exposed timber floorboards and exposed beams and an open studwork partition leading to the kitchen dining room. The kitchen has space for kitchen appliances, a traditional sink unit and ample room for a dining table and chairs. There are double doors leading out to the garden patio, which enjoys a sunny aspect.