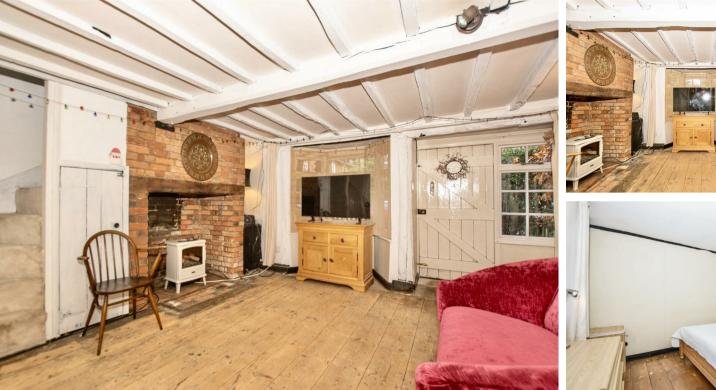

To the front of the cottage is a brick block paved garden retained by a traditional picket fence and gate. The entrance door opens into the living room with a bay window and lovely Inglenook style red brick fireplace and chimney breast. There are stairs leading up to the first floor and a storage cupboard under. The room also features exposed timber floorboards and exposed beams and an open studwork partition leading to the kitchen dining room. The kitchen has space for kitchen appliances, a traditional sink unit and ample room for a dining table and chairs. There are double doors leading out to the garden patio, which enjoys a sunny aspect.