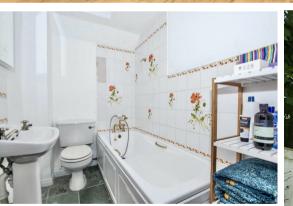

Up on the first floor is a surprisingly spacious split-level landing area, giving independent access to the bedrooms and bathroom. The main bedroom is located to the front with two windows and exposed timber floorboards. To the rear is the second double bedroom with a range of fitted wardrobes. The bathroom has a Velux style window and is fitted with a white suite and part tiled walls.