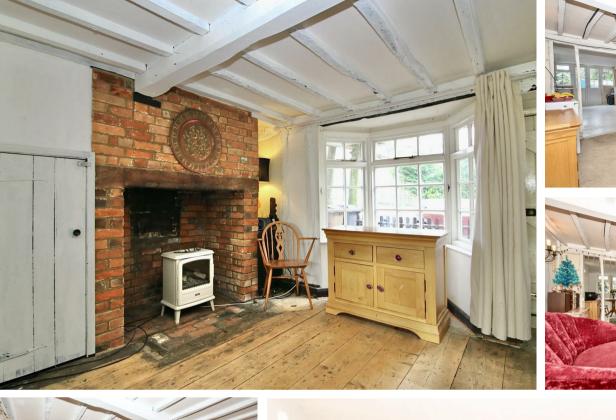

To the front of the cottage is a brick block paved garden retained by a traditional picket fence and gate. The entrance door opens into the living room with a bay window and lovely Inglenook style red brick fireplace and chimney breast. There are stairs leading up to the first floor and a storage cupboard under. The room also features exposed timber floorboards and exposed beams and an open studwork partition leading to the kitchen dining room. The kitchen has space for kitchen appliances, a traditional sink unit and ample room for a dining table and chairs. There are double doors leading out to the garden patio, which enjoys a sunny aspect.