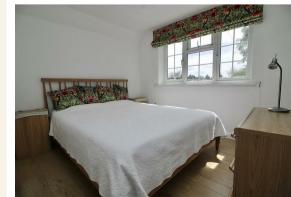

Up on the first floor is a surprisingly spacious split-level landing area, giving independent access to the bedrooms and bathroom. The main bedroom is located to the front with two windows and exposed timber floorboards. To the rear is the second double bedroom with a range of fitted wardrobes. The bathroom has a Velux style window and is fitted with a white suite and part tiled walls.