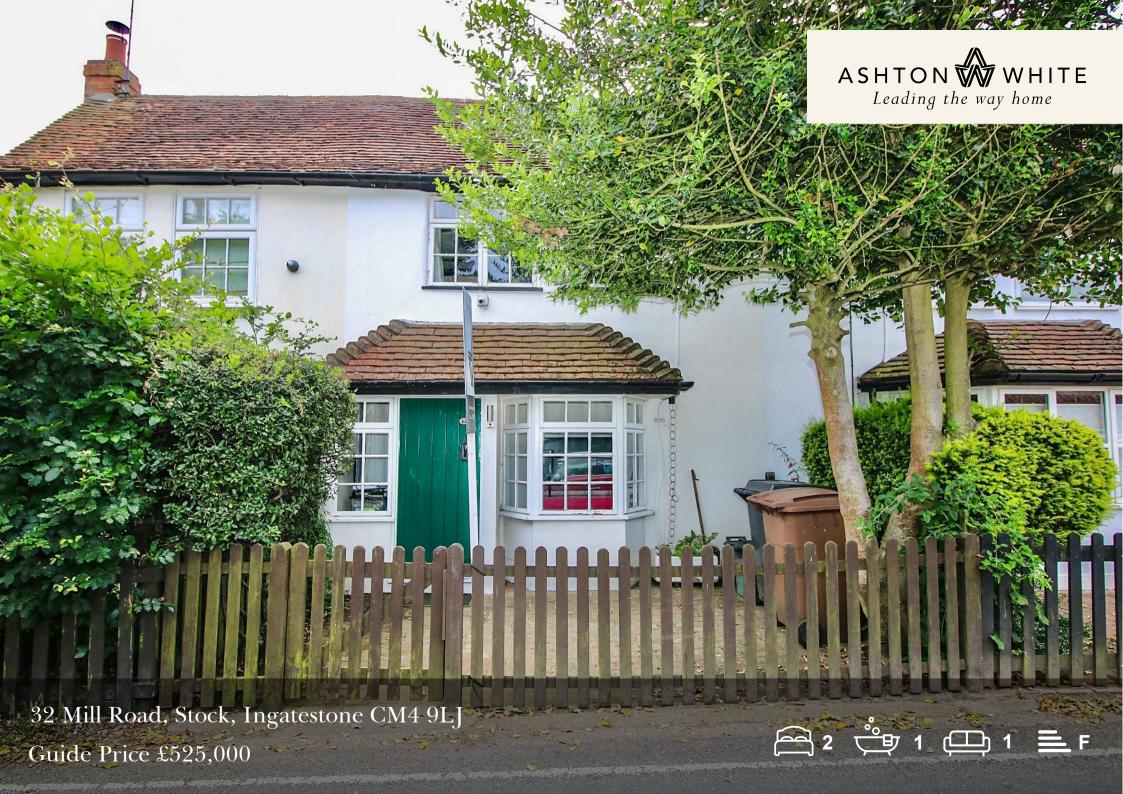

## 32 Mill Road StockIngatestone CM4 9LJ Guide Price £525,000

\*\* Guide Price £525,000 -£550,000\*\*Situated in the heart of Stock Village is this attractive bay fronted two bedroom period cottage. Retaining a wealth of character features and offering scope for further improvement; this is an exciting opportunity to enjoy the best of village living.

To the front of the cottage is a brick block paved garden retained by a traditional picket fence and gate. The entrance door opens into the living room with a bay window and lovely Inglenook style red brick fireplace and chimney breast. There are stairs leading up to the first floor and a storage cupboard under. The room also features exposed timber floorboards and exposed beams and an open studwork partition leading to the kitchen dining room. The kitchen has space for kitchen appliances, a traditional sink unit and ample room for a dining table and chairs. There are double doors leading out to the garden patio, which enjoys a sunny aspect.