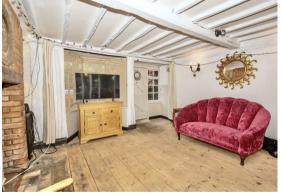

To the front of the cottage is a brick block paved garden retained by a traditional picket fence and gate. The entrance door opens into the living room with a bay window and lovely Inglenook style red brick fireplace and chimney breast. There are stairs leading up to the first floor and a storage cupboard under. The room also features exposed timber floorboards and exposed beams and an open studwork partition leading to the kitchen dining room. The kitchen has space for kitchen appliances, a traditional sink unit and ample room for a dining table and chairs. There are double doors leading out to the garden patio, which enjoys a sunny aspect.