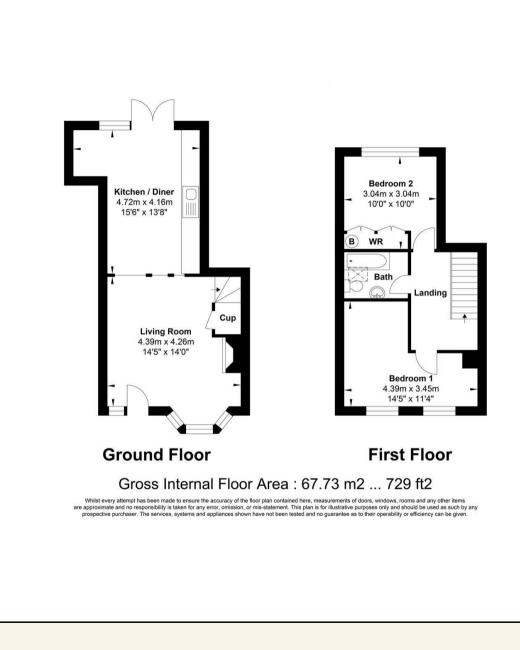

To the rear is a cottage style garden, which enjoys a sunny south/west facing aspect.

KITCHEN/DINING ROOM 15'6 x 10 (4.72m x 3.05m)

14'5 x 14 (4.39m x 4.27m)

LIVING ROOM

FIRST FLOOR LANDING

BEDROOM ONE 14'5 max x 11'4 (4.39m max x 3.45m)

BEDROOM TWO 10 x 10 (3.05m x 3.05m)

FIRST FLOOR BATHROOM 7'3 x 5 (2.21m x 1.52m)

PAVED FRONT GARDEN

SOUTH/WEST FACING **REAR GARDEN** 

Comman Park Ln Oayyn Dr Back Ln Back Ln Stock All Saints' Church, Stock Map data ©2024