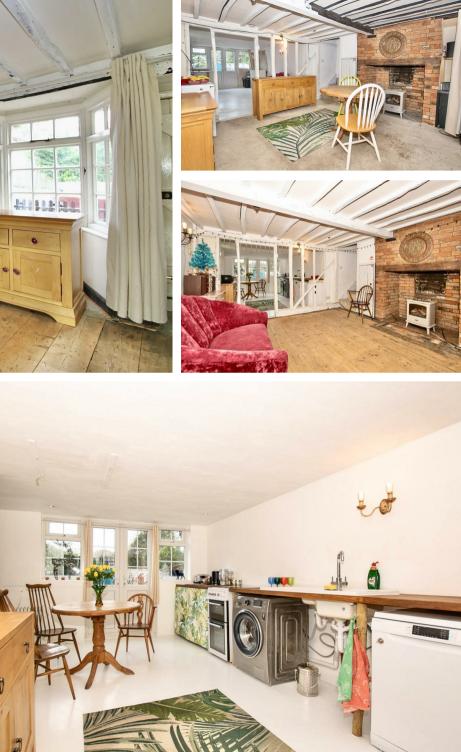

To the front of the cottage is a brick block paved garden retained by a traditional picket fence and gate. The entrance door opens into the living room with a bay window and lovely Inglenook style red brick fireplace and chimney breast. There are stairs leading up to the first floor and a storage cupboard under. The room also features exposed timber floorboards and exposed beams and an open studwork partition leading to the kitchen dining room. The kitchen has space for kitchen appliances, a traditional sink unit and ample room for a dining table and chairs. There are double doors leading out to the garden patio, which enjoys a sunny aspect.

Up on the first floor is a surprisingly spacious split-level landing area, giving independent access to the bedrooms and bathroom. The main bedroom is located to the front with two windows and exposed timber floorboards. To the rear is the second double bedroom with a range of fitted wardrobes. The bathroom has a Velux style window and is fitted with a white suite and part tiled walls.

To the rear is a cottage style garden, which enjoys a sunny south/west facing aspect.

KITCHEN/DINING ROOM 15'6 x 10 (4.72m x 3.05m)

14'5 x 14 (4.39m x 4.27m)

LIVING ROOM

FIRST FLOOR LANDING

BEDROOM ONE 14'5 max x 11'4 (4.39m max x 3.45m)