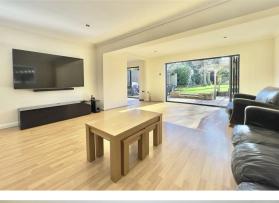

The impressive entrance is enhanced by double doors opening into a large hall which flows through to the snug/reception area. There is a ground floor cloakroom and dining room to the front. Further down the hall is a study and to the rear an exceptionally spacious living room with a feature fireplace and bi-folding doors opening onto the garden patio. The living room opens into the kitchen/breakfast room, with a further set of bi-folding doors. The kitchen is fitted with a comprehensive range of storage cupboards, drawers and worktops, with ample space for a breakfast table and chairs overlooking the lovely garden. There is a separate utility room with a door leading out to the sideway and garden.

IMPRESSIVE ENTRANCE HALL

GROUND FLOOR CLOAKROOM

LIVING ROOM 21'8 x 16'10 max (6.60m x 5.13m max)

DINING ROOM 12'7 x 12 (3.84m x 3.66m)

SNUG 14 x 8'10 (4.27m x 2.69m)

STUDY 12'7 x 6 (3.84m x 1.83m)

KITCHEN/BREAKFAST ROOM 19'8 x 8 (5.99m x 2.44m)