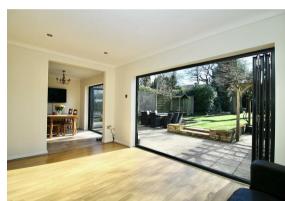

The impressive entrance is enhanced by double doors opening into a large hall which flows through to the snug/reception area. There is a ground floor cloakroom and dining room to the front. Further down the hall is a study and to the rear an exceptionally spacious living room with a feature fireplace and bi-folding doors opening onto the garden patio. The living room opens into the kitchen/breakfast room, with a further set of bi-folding doors. The kitchen is fitted with a comprehensive range of storage cupboards, drawers and worktops, with ample space for a breakfast table and chairs overlooking the lovely garden. There is a separate utility room with a door leading out to the sideway and garden.

To the front of the house is a wide gravel driveway offering ample off road parking. To the rear is the mature 90' south/west facing garden; well screened by mature shrubs and trees with a large paved patio area, pergola and a pathway to the rear with a further paved seating area and garden shed.