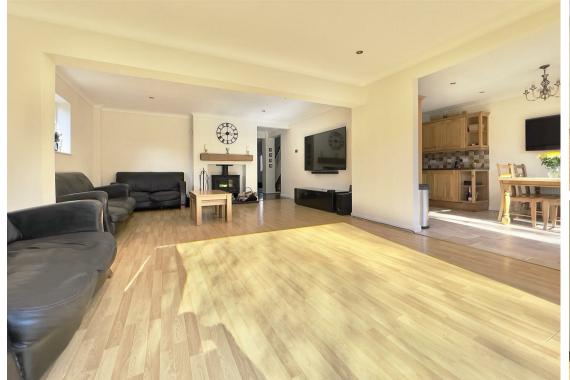

The impressive entrance is enhanced by double doors opening into a large hall which flows through to the snug/reception area. There is a ground floor cloakroom and dining room to the front. Further down the hall is a study and to the rear an exceptionally spacious living room with a feature fireplace and bi-folding doors opening onto the garden patio. The living room opens into the kitchen/breakfast room, with a further set of bi-folding doors. The kitchen is fitted with a comprehensive range of storage cupboards, drawers and worktops, with ample space for a breakfast table and chairs overlooking the lovely garden. There is a separate utility room with a door leading out to the sideway and garden.

IMPRESSIVE ENTRANCE HALL

GROUND FLOOR CLOAKROOM

LIVING ROOM 21'8 x 16'10 max (6.60m x 5.13m max)

DINING ROOM 12'7 x 12 (3.84m x 3.66m)

SNUG 14 x 8'10 (4.27m x 2.69m)

STUDY 12'7 x 6 (3.84m x 1.83m)

KITCHEN/BREAKFAST ROOM 19'8 x 8 (5.99m x 2.44m)