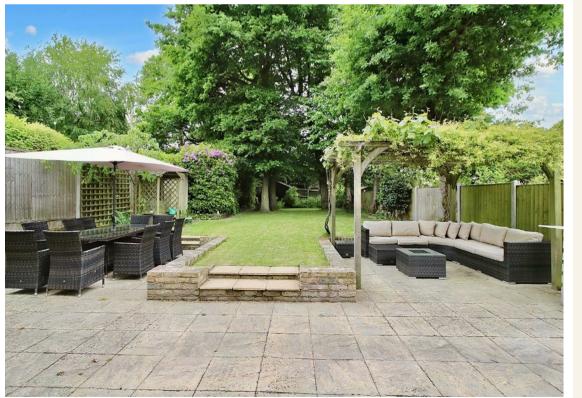

To the front of the house is a wide gravel driveway offering ample off road parking. To the rear is the mature 90' south/west facing garden; well screened by mature shrubs and trees with a large paved patio area, pergola and a pathway to the rear with a further paved seating area and garden shed.