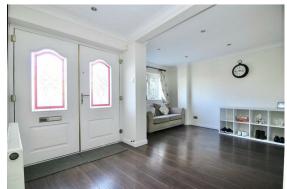

The impressive entrance is enhanced by double doors opening into a large hall which flows through to the snug/reception area. There is a ground floor cloakroom and dining room to the front. Further down the hall is a study and to the rear an exceptionally spacious living room with a feature fireplace and bi-folding doors opening onto the garden patio. The living room opens into the kitchen/breakfast room, with a further set of bi-folding doors. The kitchen is fitted with a comprehensive range of storage cupboards, drawers and worktops, with ample space for a breakfast table and chairs overlooking the lovely garden. There is a separate utility room with a door leading out to the sideway and garden.

IMPRESSIVE ENTRANCE HALL

GROUND FLOOR CLOAKROOM

LIVING ROOM 21'8 x 16'10 max (6.60m x 5.13m max)

DINING ROOM 12'7 x 12 (3.84m x 3.66m)

SNUG 14 x 8'10 (4.27m x 2.69m)

STUDY 12'7 x 6 (3.84m x 1.83m)

KITCHEN/BREAKFAST ROOM 19'8 x 8 (5.99m x 2.44m)