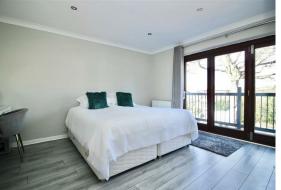

Up on the first floor is a large landing area giving access to the five double bedroom and family bathroom. The main bedroom is packed with features including floor to ceiling doors opening onto a balcony, walk-in wardrobe/dressing room and ensuite shower room. The second bedroom, also situated to the front has the benefit of an ensuite shower room. There are three further double bedrooms and a family bathroom.

UTILITY ROOM 10 x 8'10 (3.05m x 2.69m)

SPACIOUS FIRST FLOOR LANDING

MAIN BEDROOM WITH BALCONY 13'6 x 13'2 max (4.11m x 4.01m max)

WALK-IN WARDROBE/DRESSING ROOM

 $11 \ge 6'9 \ \text{max} \ (3.35 \text{m} \ge 2.06 \text{m} \ \text{max} \ )$ 