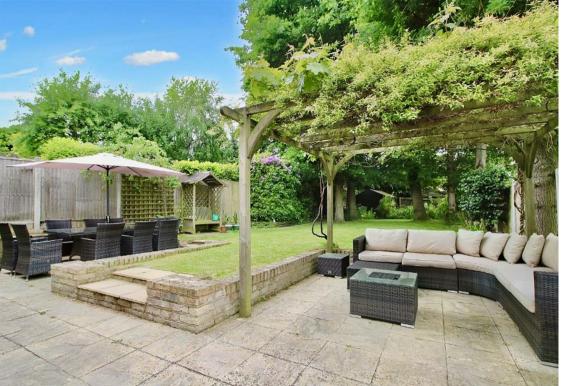

To the front of the house is a wide gravel driveway offering ample off road parking. To the rear is the mature 90' south/west facing garden; well screened by mature shrubs and trees with a large paved patio area, pergola and a pathway to the rear with a further paved seating area and garden shed.