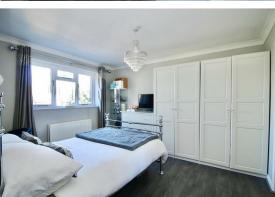

Up on the first floor is a large landing area giving access to the five double bedroom and family bathroom. The main bedroom is packed with features including floor to ceiling doors opening onto a balcony, walk-in wardrobe/dressing room and ensuite shower room. The second bedroom, also situated to the front has the benefit of an ensuite shower room. There are three further double bedrooms and a family bathroom.

EN-SUITE SHOWER ROOM 8'2 x 5'4 (2.49m x 1.63m)

BEDROOM TWO 13 x 11 (3.96m x 3.35m)

EN-SUITE SHOWER ROOM 8 x 6'4 (2.44m x 1.93m)

BEDROOM THREE 12 x 11 (3.66m x 3.35m)

BEDROOM FOUR 12'3 x 9 (3.73m x 2.74m)

BEDROOM FIVE 12 x 8'2 (3.66m x 2.49m)