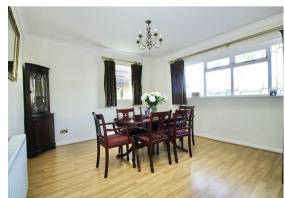

The impressive entrance is enhanced by double doors opening into a large hall which flows through to the snug/reception area. There is a ground floor cloakroom and dining room to the front. Further down the hall is a study and to the rear an exceptionally spacious living room with a feature fireplace and bi-folding doors opening onto the garden patio. The living room opens into the kitchen/breakfast room, with a further set of bi-folding doors. The kitchen is fitted with a comprehensive range of storage cupboards, drawers and worktops, with ample space for a breakfast table and chairs overlooking the lovely garden. There is a separate utility room with a door leading out to the sideway and garden.

IMPRESSIVE ENTRANCE HALL

GROUND FLOOR CLOAKROOM

LIVING ROOM 21'8 x 16'10 max (6.60m x 5.13m max)

DINING ROOM 12'7 x 12 (3.84m x 3.66m)

SNUG 14 x 8'10 (4.27m x 2.69m)

STUDY 12'7 x 6 (3.84m x 1.83m)

KITCHEN/BREAKFAST ROOM 19'8 x 8 (5.99m x 2.44m)