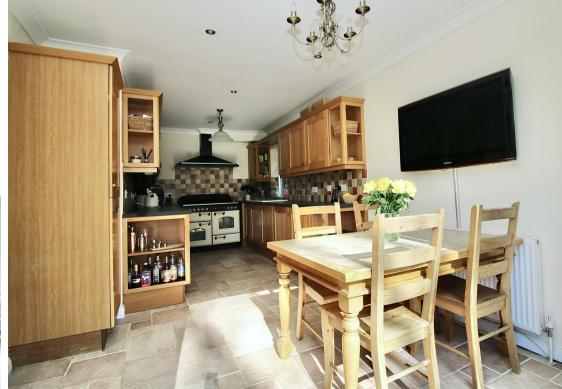

The impressive entrance is enhanced by double doors opening into a large hall which flows through to the snug/reception area. There is a ground floor cloakroom and dining room to the front. Further down the hall is a study and to the rear an exceptionally spacious living room with a feature fireplace and bi-folding doors opening onto the garden patio. The living room opens into the kitchen/breakfast room, with a further set of bi-folding doors. The kitchen is fitted with a comprehensive range of storage cupboards, drawers and worktops, with ample space for a breakfast table and chairs overlooking the lovely garden. There is a separate utility room with a door leading out to the sideway and garden.

IMPRESSIVE ENTRANCE HALL

GROUND FLOOR CLOAKROOM

LIVING ROOM 21'8 x 16'10 max (6.60m x 5.13m max)

DINING ROOM 12'7 x 12 (3.84m x 3.66m)

SNUG 14 x 8'10 (4.27m x 2.69m)

STUDY 12'7 x 6 (3.84m x 1.83m)

KITCHEN/BREAKFAST ROOM 19'8 x 8 (5.99m x 2.44m)