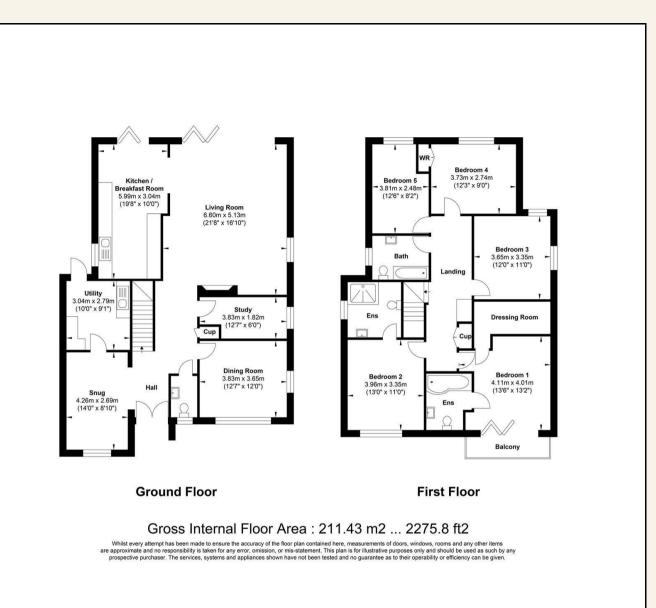

The impressive entrance is enhanced by double doors opening into a large hall which flows through to the snug/reception area. There is a ground floor cloakroom and dining room to the front. Further down the hall is a study and to the rear an exceptionally spacious living room with a feature fireplace and bi-folding doors opening onto the garden patio. The living room opens into the kitchen/breakfast room, with a further set of bi-folding doors. The kitchen is fitted with a comprehensive range of storage cupboards, drawers and worktops, with ample space for a breakfast table and chairs overlooking the lovely garden. There is a separate utility room with a door leading out to the sideway and garden.

Up on the first floor is a large landing area giving access to the five double bedroom and family bathroom. The main bedroom is packed with features including floor to ceiling doors opening onto a balcony, walk-in wardrobe/dressing room and ensuite shower room. The second bedroom, also situated to the front has the benefit of an ensuite shower room. There are three further double bedrooms and a family bathroom.

IMPRESSIVE ENTRANCE HALL

GROUND FLOOR CLOAKROOM

LIVING ROOM 21'8 x 16'10 max (6.60m x 5.13m max)

DINING ROOM 12'7 x 12 (3.84m x 3.66m)

SNUG 14 x 8'10 (4.27m x 2.69m)

STUDY 12'7 x 6 (3.84m x 1.83m)

KITCHEN/BREAKFAST ROOM 19'8 x 8 (5.99m x 2.44m)

UTILITY ROOM 10 x 8'10 (3.05m x 2.69m)

SPACIOUS FIRST FLOOR LANDING

MAIN BEDROOM WITH BALCONY 13'6 x 13'2 max (4.11m x 4.01m max)

WALK-IN WARDROBE/DRESSING ROOM

 $11 \ge 6'9 \ \text{max} \ (3.35 \text{m} \ge 2.06 \text{m} \ \text{max} \ )$ 

EN-SUITE SHOWER ROOM 8'2 x 5'4 (2.49m x 1.63m)

BEDROOM TWO 13 x 11 (3.96m x 3.35m)

EN-SUITE SHOWER ROOM 8 x 6'4 (2.44m x 1.93m)

BEDROOM THREE 12 x 11 (3.66m x 3.35m)

BEDROOM FOUR 12'3 x 9 (3.73m x 2.74m)

BEDROOM FIVE 12 x 8'2 (3.66m x 2.49m)

FAMILY BATHROOM 8'2 x 6'8 (2.49m x 2.03m)

Not energy Eng

140 High Street Billericay Essex CM12 9DF tel: 01277 659002

Email: admin@ashtonwhite.co.uk https://www.ashtonwhite.co.uk

VIEWING: Strictly by prior arrangement with Ashton White Estate Agents.