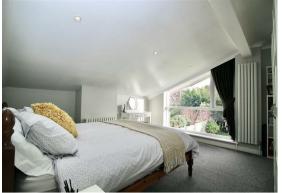

Up on the first floor is a large landing area and access to the loft with pull-down ladder access. To the rear is the main bedroom with built-in wardrobe cupboard and an ensuite shower room. The adjacent second bedroom offers exceptional room and is complemented by a further 2 double size bedrooms to the front of the house. The family bathroom is fitted with a modern white suite, with matching tiles and includes a bath and separate shower cubicle.

BEDROOM ONE WITH EN-SUITE SHOWER 11'8 x 11'7 (3.56m x 3.53m)

BEDROOM TWO 13'6 x 14 max (4.11m x 4.27m max)

BEDROOM THREE 10'8 x 10 (3.25m x 3.05m)

BEDROOM FOUR 10'8 x 8'3 (3.25m x 2.51m)

FAMILY BATH/SHOWER ROOM 8'6 x 6'6 (2.59m x 1.98m)