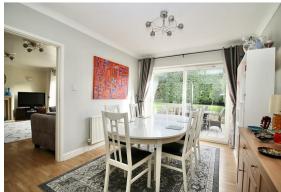

This impressive home offers in excess of 2,000 sqft of accommodation which comprises; An entrance porch with large cloaks cupboard, leading to the spacious L shaped hall with further built-in storage and a ground floor cloakroom. To the front is a large study/home office and to the opposite side of the hall a modern fitted 'Regal' kitchen/breakfast room boasting quartz worktops including a peninsula breakfast bar and integrated Neff appliances. To the rear is a separate dining room with patio doors leading out to the garden. The lovely well-proportioned lounge also overlooks the rear garden with patio doors and a feature fireplace.

ENTRANCE PORCH 6'6 x 5'7 (1.98m x 1.70m)

SPACIOUS L SHAPED HALL

GROUND FLOOR CLOAKROOM

LIVING ROOM 18'6 x 14 max (5.64m x 4.27m max)

DINING ROOM 13'10 x 10 (4.22m x 3.05m)

STUDY 13'6 x 9 (4.11m x 2.74m)

KITCHEN/BREAKFAST ROOM 17'3 x 10 (5.26m x 3.05m)