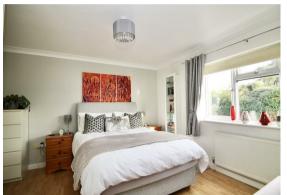

Up on the first floor is a large landing area and access to the loft with pull-down ladder access. To the rear is the main bedroom with built-in wardrobe cupboard and an ensuite shower room. The adjacent second bedroom offers exceptional room and is complemented by a further 2 double size bedrooms to the front of the house. The family bathroom is fitted with a modern white suite, with matching tiles and includes a bath and separate shower cubicle.

BEDROOM ONE WITH EN-SUITE SHOWER 11'8 x 11'7 (3.56m x 3.53m)

BEDROOM TWO 13'6 x 14 max (4.11m x 4.27m max)

BEDROOM THREE 10'8 x 10 (3.25m x 3.05m)

BEDROOM FOUR 10'8 x 8'3 (3.25m x 2.51m)

FAMILY BATH/SHOWER ROOM 8'6 x 6'6 (2.59m x 1.98m)