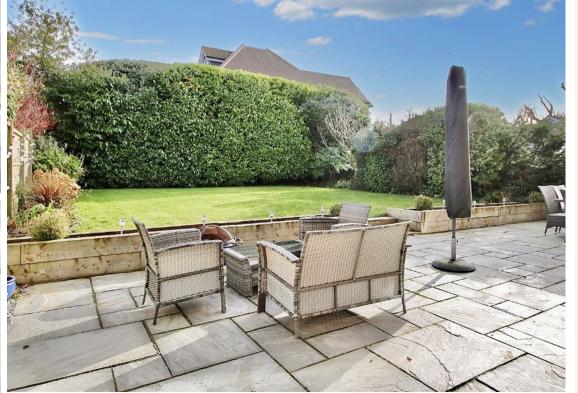

To the front is a private driveway offering parking for several cars which leads up to the attached garage. Side access takes you round to the well-screened rear garden commencing with a large full-width paved patio retained by raised timber sleepers and steps up to the lawn screened by mature shrubs and evergreen hedging.