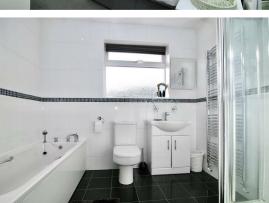

Up on the first floor is a large landing area and access to the loft with pull-down ladder access. To the rear is the main bedroom with built-in wardrobe cupboard and an ensuite shower room. The adjacent second bedroom offers exceptional room and is complemented by a further 2 double size bedrooms to the front of the house. The family bathroom is fitted with a modern white suite, with matching tiles and includes a bath and separate shower cubicle.

BEDROOM ONE WITH EN-SUITE SHOWER 11'8 x 11'7 (3.56m x 3.53m)

BEDROOM TWO 13'6 x 14 max (4.11m x 4.27m max)

BEDROOM THREE 10'8 x 10 (3.25m x 3.05m)

BEDROOM FOUR 10'8 x 8'3 (3.25m x 2.51m)

FAMILY BATH/SHOWER ROOM 8'6 x 6'6 (2.59m x 1.98m)