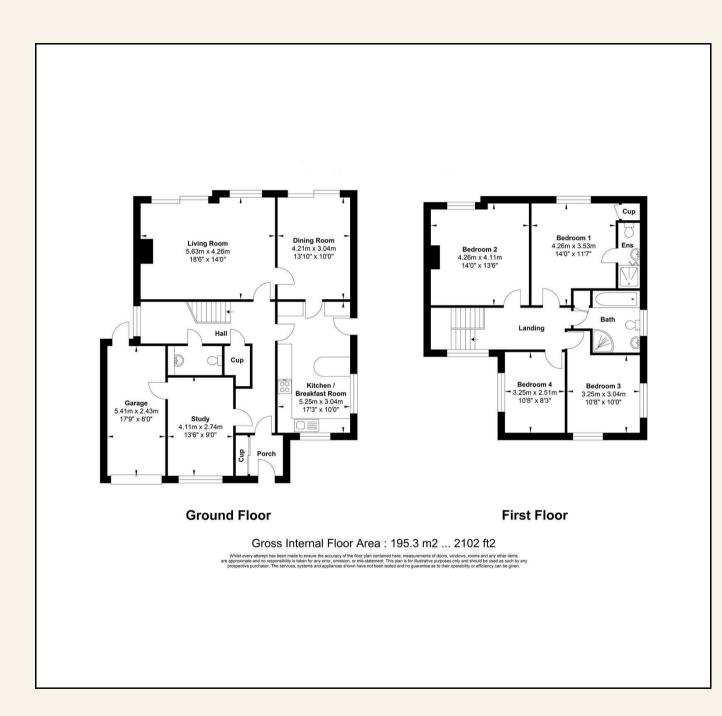

This impressive home offers in excess of 2,000 sqft of accommodation which comprises; An entrance porch with large cloaks cupboard, leading to the spacious L shaped hall with further built-in storage and a ground floor cloakroom. To the front is a large study/home office and to the opposite side of the hall a modern fitted 'Regal' kitchen/breakfast room boasting quartz worktops including a peninsula breakfast bar and integrated Neff appliances. To the rear is a separate dining room with patio doors leading out to the garden. The lovely well-proportioned lounge also overlooks the rear garden with patio doors and a feature fireplace.

Up on the first floor is a large landing area and access to the loft with pull-down ladder access. To the rear is the main bedroom with built-in wardrobe cupboard and an ensuite shower room. The adjacent second bedroom offers exceptional room and is complemented by a further 2 double size bedrooms to the front of the house. The family bathroom is fitted with a modern white suite, with matching tiles and includes a bath and separate shower cubicle.

ENTRANCE PORCH 6'6 x 5'7 (1.98m x 1.70m)

SPACIOUS L SHAPED HALL

GROUND FLOOR CLOAKROOM

LIVING ROOM 18'6 x 14 max (5.64m x 4.27m max)

DINING ROOM 13'10 x 10 (4.22m x 3.05m)

STUDY 13'6 x 9 (4.11m x 2.74m)

KITCHEN/BREAKFAST ROOM 17'3 x 10 (5.26m x 3.05m)

BEDROOM ONE WITH EN-SUITE SHOWER 11'8 x 11'7 (3.56m x 3.53m)

BEDROOM TWO 13'6 x 14 max (4.11m x 4.27m max)

BEDROOM THREE 10'8 x 10 (3.25m x 3.05m)

BEDROOM FOUR 10'8 x 8'3 (3.25m x 2.51m)

FAMILY BATH/SHOWER ROOM 8'6 x 6'6 (2.59m x 1.98m)

ATTACHED GARAGE 17'9 x 8 (5.41m x 2.44m)

**VIEWING:** Strictly by prior arrangement with Ashton White Estate Agents.

THESE PARTICULARS DO NOT CONSTITUTE ANY OFFER OF CONTRACT EITHER DIRECT OR COLLATERAL NOR ARE THEY TO BE ACTED UPON AS REPRESENTATIONS. ALL INTERESTED PARTIES MUST THEMSELVES VERIFY THE ACCURACY OF THESE PARTICULARS.