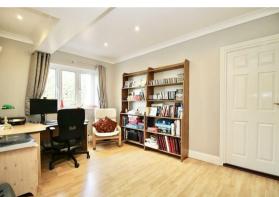

This impressive home offers in excess of 2,000 sqft of accommodation which comprises; An entrance porch with large cloaks cupboard, leading to the spacious L shaped hall with further built-in storage and a ground floor cloakroom. To the front is a large study/home office and to the opposite side of the hall a modern fitted 'Regal' kitchen/breakfast room boasting quartz worktops including a peninsula breakfast bar and integrated Neff appliances. To the rear is a separate dining room with patio doors leading out to the garden. The lovely well-proportioned lounge also overlooks the rear garden with patio doors and a feature fireplace.

ENTRANCE PORCH 6'6 x 5'7 (1.98m x 1.70m)

SPACIOUS L SHAPED HALL

GROUND FLOOR CLOAKROOM

LIVING ROOM 18'6 x 14 max (5.64m x 4.27m max)

DINING ROOM 13'10 x 10 (4.22m x 3.05m)

STUDY 13'6 x 9 (4.11m x 2.74m)

KITCHEN/BREAKFAST ROOM 17'3 x 10 (5.26m x 3.05m)