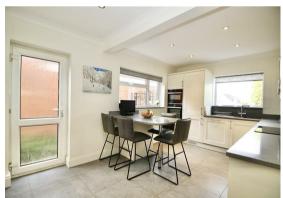

This impressive home offers in excess of 2,000 sqft of accommodation which comprises; An entrance porch with large cloaks cupboard, leading to the spacious L shaped hall with further built-in storage and a ground floor cloakroom. To the front is a large study/home office and to the opposite side of the hall a modern fitted 'Regal' kitchen/breakfast room boasting quartz worktops including a peninsula breakfast bar and integrated Neff appliances. To the rear is a separate dining room with patio doors leading out to the garden. The lovely well-proportioned lounge also overlooks the rear garden with patio doors and a feature fireplace.

ENTRANCE PORCH 6'6 x 5'7 (1.98m x 1.70m)

SPACIOUS L SHAPED HALL

GROUND FLOOR CLOAKROOM

LIVING ROOM 18'6 x 14 max (5.64m x 4.27m max)

DINING ROOM 13'10 x 10 (4.22m x 3.05m)

STUDY 13'6 x 9 (4.11m x 2.74m)

KITCHEN/BREAKFAST ROOM 17'3 x 10 (5.26m x 3.05m)