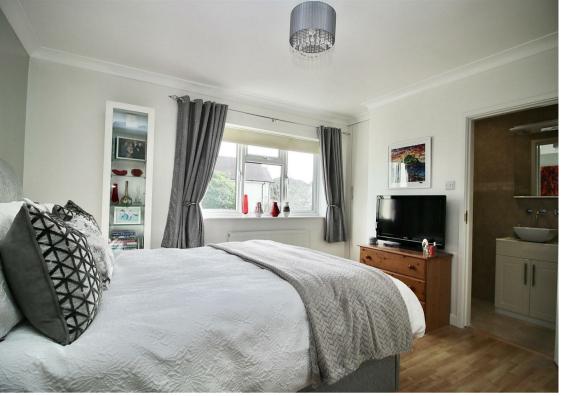

Up on the first floor is a large landing area and access to the loft with pull-down ladder access. To the rear is the main bedroom with built-in wardrobe cupboard and an ensuite shower room. The adjacent second bedroom offers exceptional room and is complemented by a further 2 double size bedrooms to the front of the house. The family bathroom is fitted with a modern white suite, with matching tiles and includes a bath and separate shower cubicle.

BEDROOM ONE WITH EN-SUITE SHOWER 11'8 x 11'7 (3.56m x 3.53m)

BEDROOM TWO 13'6 x 14 max (4.11m x 4.27m max)

BEDROOM THREE 10'8 x 10 (3.25m x 3.05m)

BEDROOM FOUR 10'8 x 8'3 (3.25m x 2.51m)

FAMILY BATH/SHOWER ROOM 8'6 x 6'6 (2.59m x 1.98m)