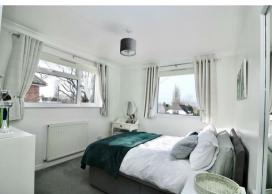

Up on the first floor is a large landing area and access to the loft with pull-down ladder access. To the rear is the main bedroom with built-in wardrobe cupboard and an ensuite shower room. The adjacent second bedroom offers exceptional room and is complemented by a further 2 double size bedrooms to the front of the house. The family bathroom is fitted with a modern white suite, with matching tiles and includes a bath and separate shower cubicle.

BEDROOM ONE WITH EN-SUITE SHOWER 11'8 x 11'7 (3.56m x 3.53m)

BEDROOM TWO 13'6 x 14 max (4.11m x 4.27m max)

BEDROOM THREE 10'8 x 10 (3.25m x 3.05m)

BEDROOM FOUR 10'8 x 8'3 (3.25m x 2.51m)

FAMILY BATH/SHOWER ROOM 8'6 x 6'6 (2.59m x 1.98m)