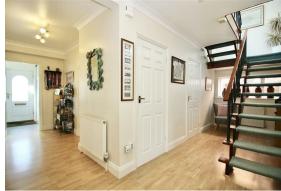

This impressive home offers in excess of 2,000 sqft of accommodation which comprises; An entrance porch with large cloaks cupboard, leading to the spacious L shaped hall with further built-in storage and a ground floor cloakroom. To the front is a large study/home office and to the opposite side of the hall a modern fitted 'Regal' kitchen/breakfast room boasting quartz worktops including a peninsula breakfast bar and integrated Neff appliances. To the rear is a separate dining room with patio doors leading out to the garden. The lovely well-proportioned lounge also overlooks the rear garden with patio doors and a feature fireplace.

ENTRANCE PORCH 6'6 x 5'7 (1.98m x 1.70m)

SPACIOUS L SHAPED HALL

GROUND FLOOR CLOAKROOM

LIVING ROOM 18'6 x 14 max (5.64m x 4.27m max)

DINING ROOM 13'10 x 10 (4.22m x 3.05m)

STUDY 13'6 x 9 (4.11m x 2.74m)

KITCHEN/BREAKFAST ROOM 17'3 x 10 (5.26m x 3.05m)