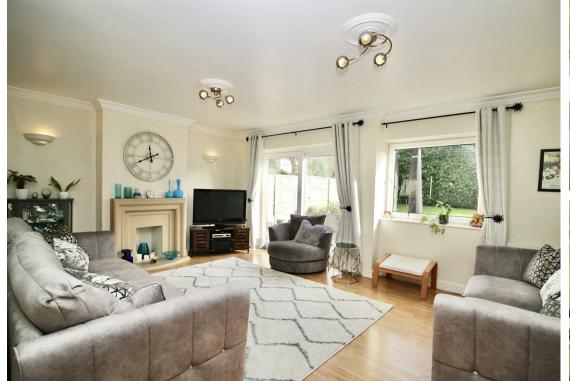

This impressive home offers in excess of 2,000 sqft of accommodation which comprises; An entrance porch with large cloaks cupboard, leading to the spacious L shaped hall with further built-in storage and a ground floor cloakroom. To the front is a large study/home office and to the opposite side of the hall a modern fitted 'Regal' kitchen/breakfast room boasting quartz worktops including a peninsula breakfast bar and integrated Neff appliances. To the rear is a separate dining room with patio doors leading out to the garden. The lovely well-proportioned lounge also overlooks the rear garden with patio doors and a feature fireplace.

ENTRANCE PORCH 6'6 x 5'7 (1.98m x 1.70m)

SPACIOUS L SHAPED HALL

GROUND FLOOR CLOAKROOM

LIVING ROOM 18'6 x 14 max (5.64m x 4.27m max)

DINING ROOM 13'10 x 10 (4.22m x 3.05m)

STUDY 13'6 x 9 (4.11m x 2.74m)

KITCHEN/BREAKFAST ROOM 17'3 x 10 (5.26m x 3.05m)