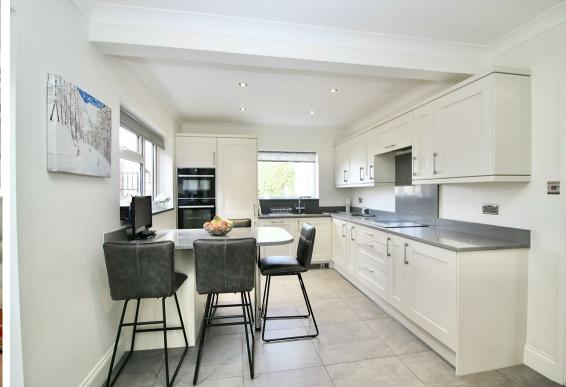

This impressive home offers in excess of 2,000 sqft of accommodation which comprises; An entrance porch with large cloaks cupboard, leading to the spacious L shaped hall with further built-in storage and a ground floor cloakroom. To the front is a large study/home office and to the opposite side of the hall a modern fitted 'Regal' kitchen/breakfast room boasting quartz worktops including a peninsula breakfast bar and integrated Neff appliances. To the rear is a separate dining room with patio doors leading out to the garden. The lovely well-proportioned lounge also overlooks the rear garden with patio doors and a feature fireplace.

ENTRANCE PORCH 6'6 x 5'7 (1.98m x 1.70m)

SPACIOUS L SHAPED HALL

GROUND FLOOR CLOAKROOM

LIVING ROOM 18'6 x 14 max (5.64m x 4.27m max)

DINING ROOM 13'10 x 10 (4.22m x 3.05m)

STUDY 13'6 x 9 (4.11m x 2.74m)

KITCHEN/BREAKFAST ROOM 17'3 x 10 (5.26m x 3.05m)