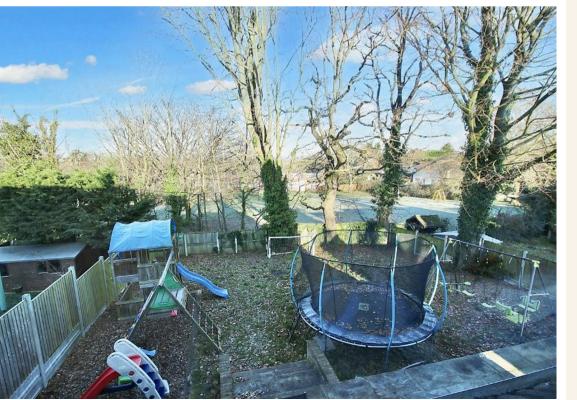

To the front is a broad block paved driveway offering ample parking with a detached garage to the side (currently used as a home gym). Behind the garage is a covered hot tub area (hot tub not included). The garden commences a full-width paved patio, extensive lawn and mature shrubs and trees all backing onto an open green area.