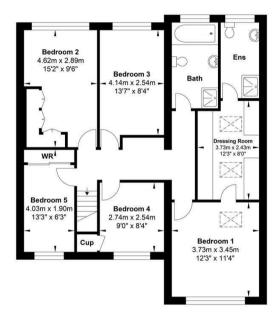

Up on the first floor is the landing area which gives access to the five bedrooms and family bathroom. The master bedroom suite features a vaulted bedroom, walk-through fitted dressing room and en-suite shower room. There are four further well-proportioned bedrooms; two having fitted wardrobes and a family bath/shower room.

STUDY 9 x 8'3 (2.74m x 2.51m)

UTILITY ROOM 7'6 x 6'10 (2.29m x 2.08m)

BEDROOM ONE WITH VAULTED CEILING 12'3 x 11'4 (3.73m x 3.45m)

DRESSING ROOM 12'3 x 8 (3.73m x 2.44m)

EN-SUITE SHOWER ROOM 8'10 x 5 (2.69m x 1.52m)

BEDROOM TWO WITH FITTED WARDROBES 15'2 x 9'6 (4.62m x 2.90m)

BEDROOM THREE 13'7 x 8'4 (4.14m x 2.54m)

BEDROOM FOUR 9 x 8'4 (2.74m x 2.54m)

BEDROOM FIVE WITH FITTED WARDROBES 13'3 x 6'3 (4.04m x 1.91m)

FAMILY BATHROOM 102 x 5'9 (31.09m x 1.75m)