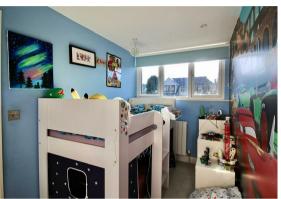

Up on the first floor is the landing area which gives access to the five bedrooms and family bathroom. The master bedroom suite features a vaulted bedroom, walk-through fitted dressing room and en-suite shower room. There are four further well-proportioned bedrooms; two having fitted wardrobes and a family bath/shower room.

BEDROOM TWO WITH FITTED WARDROBES 15'2 x 9'6 (4.62m x 2.90m)

BEDROOM THREE 13'7 x 8'4 (4.14m x 2.54m)

BEDROOM FOUR 9 x 8'4 (2.74m x 2.54m)

BEDROOM FIVE WITH FITTED WARDROBES 13'3 x 6'3 (4.04m x 1.91m)

FAMILY BATHROOM 102 x 5'9 (31.09m x 1.75m)