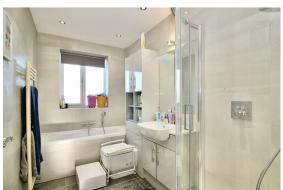

Up on the first floor is the landing area which gives access to the five bedrooms and family bathroom. The master bedroom suite features a vaulted bedroom, walk-through fitted dressing room and en-suite shower room. There are four further well-proportioned bedrooms; two having fitted wardrobes and a family bath/shower room.

BEDROOM TWO WITH FITTED WARDROBES 15'2 x 9'6 (4.62m x 2.90m)

BEDROOM THREE 13'7 x 8'4 (4.14m x 2.54m)

BEDROOM FOUR 9 x 8'4 (2.74m x 2.54m)

BEDROOM FIVE WITH FITTED WARDROBES 13'3 x 6'3 (4.04m x 1.91m)

FAMILY BATHROOM 102 x 5'9 (31.09m x 1.75m)