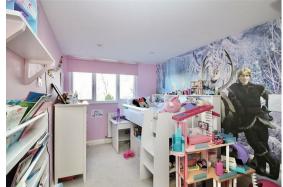

Up on the first floor is the landing area which gives access to the five bedrooms and family bathroom. The master bedroom suite features a vaulted bedroom, walk-through fitted dressing room and en-suite shower room. There are four further well-proportioned bedrooms; two having fitted wardrobes and a family bath/shower room.

BEDROOM TWO WITH FITTED WARDROBES 15'2 x 9'6 (4.62m x 2.90m)

BEDROOM THREE 13'7 x 8'4 (4.14m x 2.54m)

BEDROOM FOUR 9 x 8'4 (2.74m x 2.54m)

BEDROOM FIVE WITH FITTED WARDROBES 13'3 x 6'3 (4.04m x 1.91m)

FAMILY BATHROOM 102 x 5'9 (31.09m x 1.75m)