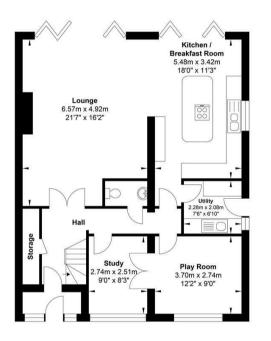

This beautifully extended house offers almost 2,000 sqft of living accommodation set over 2 floors comprising; Entrance porch opening into the hallway with a large cloaks cupboard and a ground floor cloakroom. To the rear is the spacious open plan lounge with 2 sets of bi-fold doors onto the garden patio. The lounge flows through to the beautifully fitted kitchen/breakfast room with a central 8'6 long island unit featuring a Corian worktop and integrated Miele induction hob, pop-up extractor fan and wine fridge. The worktops extend along the opposite wall with a sink unit and 4 in 1 boil tap, Miele twin ovens, microwave, twin dishwashers and twin Siemens fridge/freezers. There is a separate utility room and an interconnecting playroom and study to the front. The ground floor accommodation (and bathrooms) benefit from underfloor heating.

ENTRANCE HALL WITH CLOAKS CUPBOARD

GROUND FLOOR CLOAKROOM

LOUNGE WITH BI-FOLD DOORS 21'7 x 16'2 (6.58m x 4.93m)

KITCHEN/BREAKFAST ROOM WITH BI-FOLD DOORS 18 x 11'3 (5.49m x 3.43m )

PLAYROOM 12'2 x 9 (3.71m x 2.74m)

STUDY 9 x 8'3 (2.74m x 2.51m)

UTILITY ROOM 7'6 x 6'10 (2.29m x 2.08m)

BEDROOM ONE WITH VAULTED CEILING 12'3 x 11'4 (3.73m x 3.45m)

DRESSING ROOM 12'3 x 8 (3.73m x 2.44m)

EN-SUITE SHOWER ROOM 8'10 x 5 (2.69m x 1.52m)