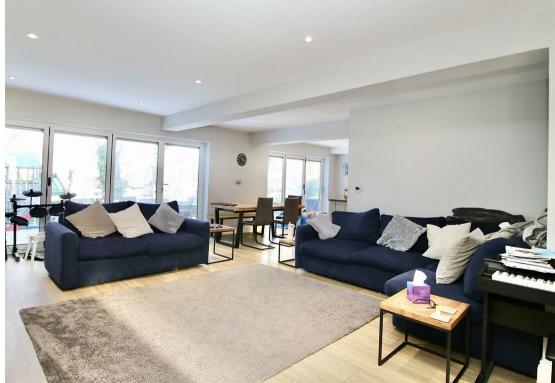

This beautifully extended house offers almost 2,000 sqft of living accommodation set over 2 floors comprising; Entrance porch opening into the hallway with a large cloaks cupboard and a ground floor cloakroom. To the rear is the spacious open plan lounge with 2 sets of bi-fold doors onto the garden patio. The lounge flows through to the beautifully fitted kitchen/breakfast room with a central 8'6 long island unit featuring a Corian worktop and integrated Miele induction hob, pop-up extractor fan and wine fridge. The worktops extend along the opposite wall with a sink unit and 4 in 1 boil tap, Miele twin ovens, microwave, twin dishwashers and twin Siemens fridge/freezers. There is a separate utility room and an interconnecting playroom and study to the front. The ground floor accommodation (and bathrooms) benefit from underfloor heating.

ENTRANCE HALL WITH CLOAKS CUPBOARD

GROUND FLOOR CLOAKROOM

LOUNGE WITH BI-FOLD DOORS 21'7 x 16'2 (6.58m x 4.93m)

KITCHEN/BREAKFAST ROOM WITH BI-FOLD DOORS 18 x 11'3 (5.49m x 3.43m )

PLAYROOM 12'2 x 9 (3.71m x 2.74m)