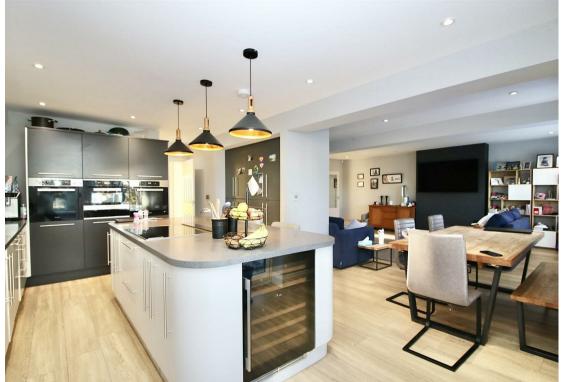

This beautifully extended house offers almost 2,000 sqft of living accommodation set over 2 floors comprising; Entrance porch opening into the hallway with a large cloaks cupboard and a ground floor cloakroom. To the rear is the spacious open plan lounge with 2 sets of bi-fold doors onto the garden patio. The lounge flows through to the beautifully fitted kitchen/breakfast room with a central 8'6 long island unit featuring a Corian worktop and integrated Miele induction hob, pop-up extractor fan and wine fridge. The worktops extend along the opposite wall with a sink unit and 4 in 1 boil tap, Miele twin ovens, microwave, twin dishwashers and twin Siemens fridge/freezers. There is a separate utility room and an interconnecting playroom and study to the front. The ground floor accommodation (and bathrooms) benefit from underfloor heating.