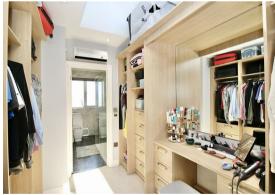

Up on the first floor is the landing area which gives access to the five bedrooms and family bathroom. The master bedroom suite features a vaulted bedroom, walk-through fitted dressing room and en-suite shower room. There are four further well-proportioned bedrooms; two having fitted wardrobes and a family bath/shower room.

STUDY 9 x 8'3 (2.74m x 2.51m)

UTILITY ROOM 7'6 x 6'10 (2.29m x 2.08m)

BEDROOM ONE WITH VAULTED CEILING 12'3 x 11'4 (3.73m x 3.45m)

DRESSING ROOM 12'3 x 8 (3.73m x 2.44m)

EN-SUITE SHOWER ROOM 8'10 x 5 (2.69m x 1.52m)