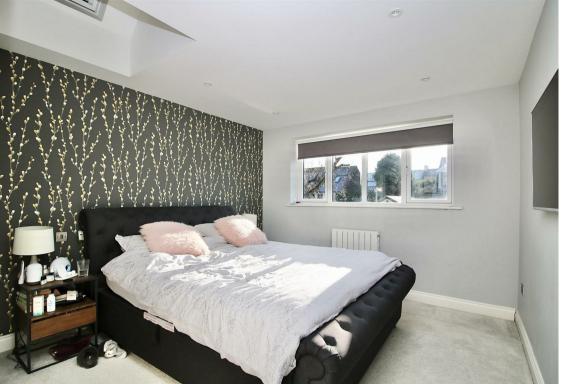

Up on the first floor is the landing area which gives access to the five bedrooms and family bathroom. The master bedroom suite features a vaulted bedroom, walk-through fitted dressing room and en-suite shower room. There are four further well-proportioned bedrooms; two having fitted wardrobes and a family bath/shower room.

BEDROOM TWO WITH FITTED WARDROBES 15'2 x 9'6 (4.62m x 2.90m)

BEDROOM THREE 13'7 x 8'4 (4.14m x 2.54m)

BEDROOM FOUR 9 x 8'4 (2.74m x 2.54m)

BEDROOM FIVE WITH FITTED WARDROBES 13'3 x 6'3 (4.04m x 1.91m)

FAMILY BATHROOM 102 x 5'9 (31.09m x 1.75m)