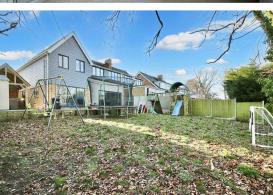

To the front is a broad block paved driveway offering ample parking with a detached garage to the side (currently used as a home gym). Behind the garage is a covered hot tub area (hot tub not included). The garden commences a full-width paved patio, extensive lawn and mature shrubs and trees all backing onto an open green area.