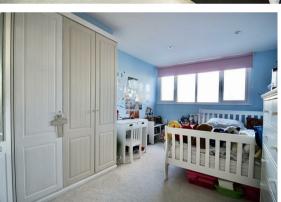

Up on the first floor is the landing area which gives access to the five bedrooms and family bathroom. The master bedroom suite features a vaulted bedroom, walk-through fitted dressing room and en-suite shower room. There are four further well-proportioned bedrooms; two having fitted wardrobes and a family bath/shower room.

BEDROOM TWO WITH FITTED WARDROBES 15'2 x 9'6 (4.62m x 2.90m)

BEDROOM THREE 13'7 x 8'4 (4.14m x 2.54m)

BEDROOM FOUR 9 x 8'4 (2.74m x 2.54m)

BEDROOM FIVE WITH FITTED WARDROBES 13'3 x 6'3 (4.04m x 1.91m)

FAMILY BATHROOM 102 x 5'9 (31.09m x 1.75m)