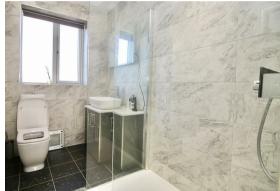

Up on the first floor is the landing area which gives access to the five bedrooms and family bathroom. The master bedroom suite features a vaulted bedroom, walk-through fitted dressing room and en-suite shower room. There are four further well-proportioned bedrooms; two having fitted wardrobes and a family bath/shower room.

BEDROOM TWO WITH FITTED WARDROBES 15'2 x 9'6 (4.62m x 2.90m)

BEDROOM THREE 13'7 x 8'4 (4.14m x 2.54m)

BEDROOM FOUR 9 x 8'4 (2.74m x 2.54m)

BEDROOM FIVE WITH FITTED WARDROBES 13'3 x 6'3 (4.04m x 1.91m)

FAMILY BATHROOM 102 x 5'9 (31.09m x 1.75m)